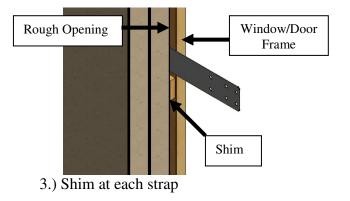

## Applied Installation Straps:

1.) Identify Factory Applied Straps

2.) Rotate straps 90° and install into opening

4.) Fasten with 2" galvanized nails (2 per strap)