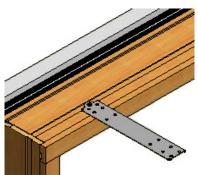

## Applied Installation Straps:

1.) Identify Factory Applied Straps

2.) Rotate straps 90° and install into opening

4.) Fasten with 2" galvanized nails (2 per strap)