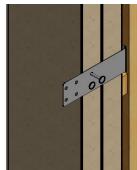

## Applied Installation Straps:

1.) Identify Factory Applied Straps

2.) Rotate straps 90° and install into opening

4.) Fasten with 2" galvanized nails (2 per strap)