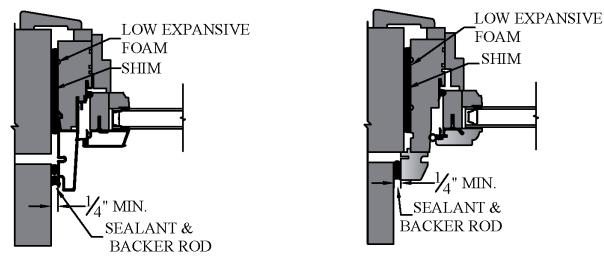

## Slimline Casing or Clad/Wood Windows without Nailfin:

Applied Installation Strap/Slimline/No Nailfin - Supplemental Instructions - PN 561518