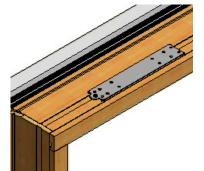

## Applied Installation Straps:

1.) Identify Factory Applied Straps

2.) Rotate straps 90° and install into opening

4.) Fasten with 2" galvanized nails (2 per strap)