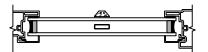

#### Next Dimension Classic Series SLIDER - TRIPLE

SECTION DETAILS SCALE: 3" = 1'-0"

SECTION DETAILS: MULLIONS SCALE: 3" = 1'-0"

HORIZONTAL MULLION FIXED/OPERATOR

VERTICAL MULLION FIXED/OPERATOR

SECTION DETAILS : DIVIDED LITE OPTIONS SCALE: 3" = 1'-0"