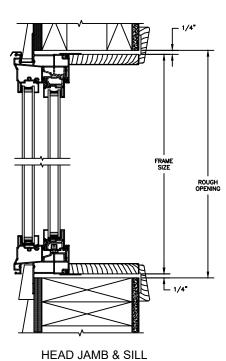

SECTION DETAILS : CONSTRUCTION SCALE: 2" = 1'-0"

JAMBS 2 X 6 FRAME WITH SIDING

FRAME ROUGH SIZE OPPENING

2 X 6 FRAME WITH SIDING

JAMBS 2 X 4 FRAME WITH STUCCO

HEAD JAMB & SILL 2 X 4 FRAME WITH STUCCO

NOTE :

THE ABOVE WALL SECTIONS REPRESENT TYPICAL WALL CONDITIONS, THESE DETAILS ARE NOT INTENDED AS INSTALLATIONS INSTRUCTIONS. PLEASE REFER TO THE INSTALLATION INSTRUCTIONS PROVIDED WITH THE PURCHASED UNITS.

#### Next Dimension Classic Series SLIDER

SECTION DETAILS : CONSTRUCTION SCALE: 2" = 1'-0"

HEAD JAMB & SILL 2 X 4 FRAME WITH BRICK VENEER

JAMBS 2 X 4 FRAME WITH BRICK VENEER