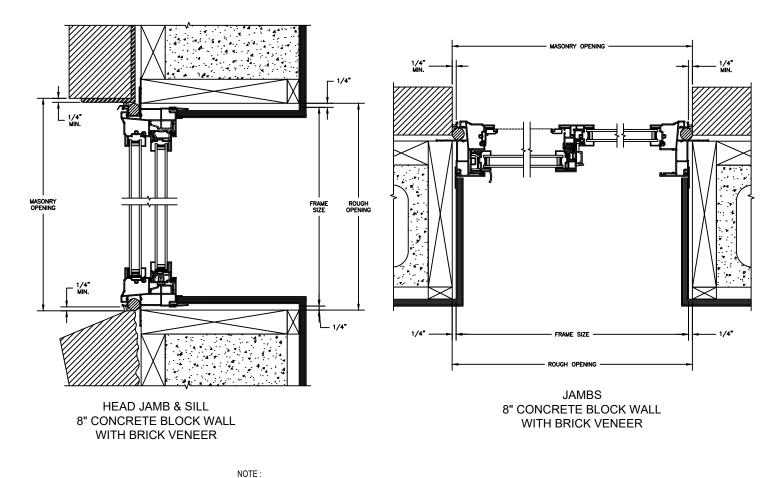

#### Next Dimension Classic Series SLIDER

SECTION DETAILS : CONSTRUCTION SCALE: 2" = 1'-0"

HEAD JAMB & SILL 2 X 4 FRAME WITH BRICK VENEER

JAMBS 2 X 4 FRAME WITH BRICK VENEER