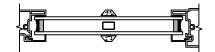

#### Next Dimension Classic Series SLIDER - TRIPLE

SECTION DETAILS SCALE: 3" = 1'-0"

SECTION DETAILS: MULLIONS SCALE: 3" = 1'-0"

HORIZONTAL MULLION FIXED/OPERATOR

VERTICAL MULLION FIXED/OPERATOR

SECTION DETAILS : DIVIDED LITE OPTIONS SCALE: 3" = 1'-0"