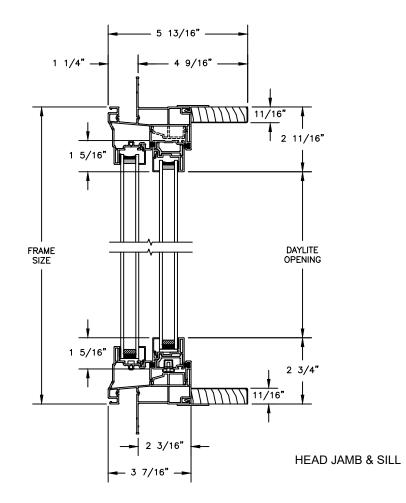

SECTION DETAILS SCALE: 3" = 1'-0"

#### Next Dimension Classic Series SLIDER - TRIPLE

SECTION DETAILS SCALE: 3" = 1'-0"

SECTION DETAILS: MULLIONS SCALE: 3" = 1'-0"

HORIZONTAL MULLION FIXED/OPERATOR

VERTICAL MULLION FIXED/OPERATOR

SECTION DETAILS : DIVIDED LITE OPTIONS SCALE: 3" = 1'-0"