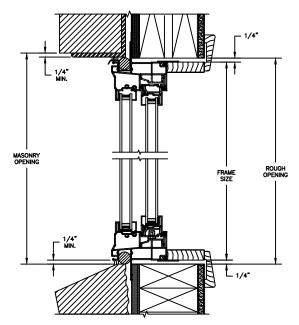

SECTION DETAILS : CONSTRUCTION SCALE: 2" = 1'-0"

JAMBS 2 X 6 FRAME WITH SIDING

FRAME ROUGH SIZE OPPENING

2 X 6 FRAME WITH SIDING

JAMBS 2 X 4 FRAME WITH STUCCO

HEAD JAMB & SILL 2 X 4 FRAME WITH STUCCO

NOTE :

THE ABOVE WALL SECTIONS REPRESENT TYPICAL WALL CONDITIONS, THESE DETAILS ARE NOT INTENDED AS INSTALLATIONS INSTRUCTIONS. PLEASE REFER TO THE INSTALLATION INSTRUCTIONS PROVIDED WITH THE PURCHASED UNITS.