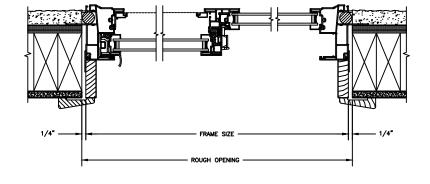

#### Next Dimension Classic Series SLIDER - TRIPLE

SECTION DETAILS SCALE: 3" = 1'-0"

SECTION DETAILS: MULLIONS SCALE: 3" = 1'-0"

HORIZONTAL MULLION FIXED/OPERATOR

VERTICAL MULLION FIXED/OPERATOR

SECTION DETAILS : DIVIDED LITE OPTIONS SCALE: 3" = 1'-0"