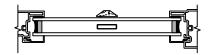

#### Next Dimension Classic Series SLIDER - TRIPLE

SECTION DETAILS SCALE: 3" = 1'-0"

SECTION DETAILS: MULLIONS SCALE: 3" = 1'-0"

HORIZONTAL MULLION FIXED/OPERATOR

VERTICAL MULLION FIXED/OPERATOR

SECTION DETAILS : DIVIDED LITE OPTIONS SCALE: 3" = 1'-0"