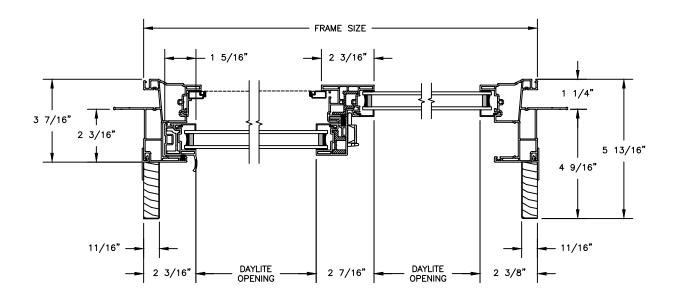

#### Next Dimension Classic Series SLIDER - TRIPLE

SECTION DETAILS SCALE: 3" = 1'-0"

SECTION DETAILS: MULLIONS SCALE: 3" = 1'-0"

HORIZONTAL MULLION FIXED/OPERATOR

VERTICAL MULLION FIXED/OPERATOR

SECTION DETAILS : DIVIDED LITE OPTIONS SCALE: 3" = 1'-0"