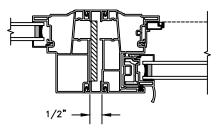

#### Next Dimension Classic Series SLIDER - TRIPLE

SECTION DETAILS SCALE: 3" = 1'-0"

SECTION DETAILS: MULLIONS SCALE: 3" = 1'-0"

HORIZONTAL MULLION FIXED/OPERATOR

VERTICAL MULLION FIXED/OPERATOR

SECTION DETAILS : DIVIDED LITE OPTIONS SCALE: 3" = 1'-0"