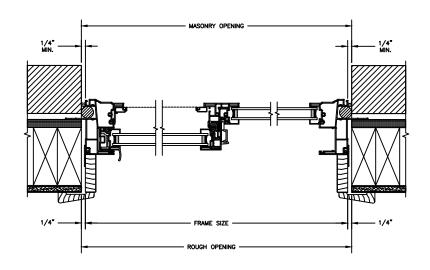

#### Next Dimension Classic Series SLIDER - TRIPLE

SECTION DETAILS SCALE: 3" = 1'-0"

SECTION DETAILS: MULLIONS SCALE: 3" = 1'-0"

HORIZONTAL MULLION FIXED/OPERATOR

VERTICAL MULLION FIXED/OPERATOR

SECTION DETAILS : DIVIDED LITE OPTIONS SCALE: 3" = 1'-0"