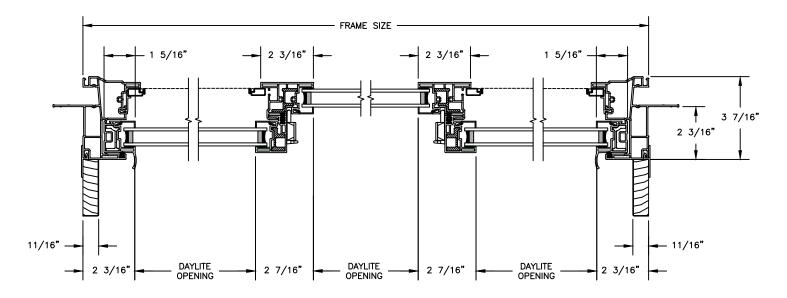

#### Next Dimension Classic Series SLIDER - TRIPLE

SECTION DETAILS SCALE: 3" = 1'-0"

SECTION DETAILS: MULLIONS SCALE: 3" = 1'-0"

HORIZONTAL MULLION FIXED/OPERATOR

VERTICAL MULLION FIXED/OPERATOR

SECTION DETAILS : DIVIDED LITE OPTIONS SCALE: 3" = 1'-0"