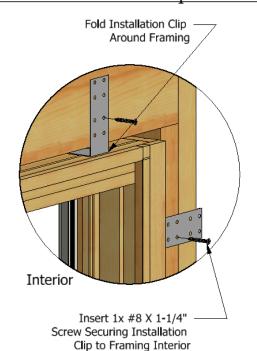

## **Supplemental Impact Installation Clip Instructions**

NOTE: Instructions below are intended to replace fastener details described in Step 4 of the "Installation Guidelines and Homeowner Warranty" document sent with the unit.



## **Apply Installation Clips Around Unit**

Installation Clip Location

#### Needed Parts

Impact Installation Clip - P/N: 460024 #8 x 1-1/4" Screw - P/N: 8036

#8 x 3/4" Screw - P/N: 2370091

### Single Unit Mulled Configuration Fixed Unit Single/Double Hung Unit - 15" OC -MAX 15" OC 4" MAX Apply 2 Clips Apply Clips 6" on Both sides Above and Below of All Mulls Checkrail Edge of Installation Clip to Align with Insert 2x #8 X 3/4" Screws Nailfin Kerf Securing Installation Clip to Frame



# Insert Unit in to Framing, Secure Installation Clips to Interior





## Secure Installation Clips to Exterior



Impact Clip Installation Instructions.doc – 4/26/17