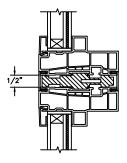

SECTION DETAILS SCALE: 3" = 1'-0"

HEAD JAMB & SILL

JAMBS

SECTION DETAILS (4 9/16" JAMB) SCALE: 3" = 1'-0"

HEAD JAMB & SILL

SECTION DETAILS: MULLIONS SCALE: 3" = 1'-0"

HORIZONTAL 1/2" MULLION RADIUS/OPERATOR