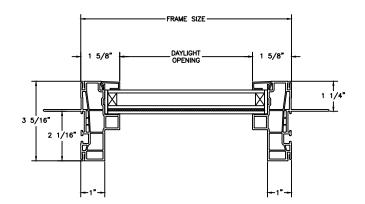

SECTION DETAILS SCALE: 3" = 1'-0"

HEAD JAMB & SILL

JAMBS

SECTION DETAILS (4 9/16" JAMB) SCALE: 3" = 1'-0"

HEAD JAMB & SILL

SECTION DETAILS: MULLIONS SCALE: 3" = 1'-0"

HORIZONTAL 1/2" MULLION RADIUS/OPERATOR