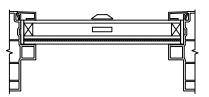

SECTION DETAILS SCALE: 3" = 1'-0"

HEAD JAMB & SILL

JAMBS

SECTION DETAILS (4 9/16" JAMB) SCALE: 3" = 1'-0"

HEAD JAMB & SILL

SECTION DETAILS: MULLIONS SCALE: 3" = 1'-0"

HORIZONTAL 1/2" MULLION RADIUS/OPERATOR