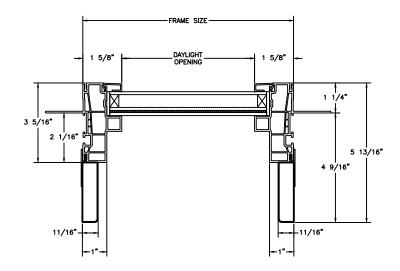

SECTION DETAILS SCALE: 3" = 1'-0"

HEAD JAMB & SILL

JAMBS

SECTION DETAILS (4 9/16" JAMB) SCALE: 3" = 1'-0"

HEAD JAMB & SILL

SECTION DETAILS: MULLIONS SCALE: 3" = 1'-0"

HORIZONTAL 1/2" MULLION RADIUS/OPERATOR