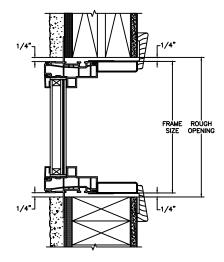

# **Next Dimension Series** IMPACT DIRECT SET (INCLUDES RADIUS) SECTION DETAILS : CONSTRUCTION

SCALE: 2" = 1'-0"

HEAD JAMB & SILL 2 X 6 FRAME WITH SIDING

**HEAD JAMB & SILL** 2 X 4 FRAME WITH STUCCO

JAMBS 2 X 4 FRAME WITH STUCCO