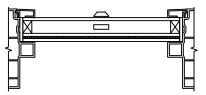

5/8" GRILLE BAR WITH INNERBAR

7/8" GRILLE BAR

WITH INNERBAR

5/8" GRILLE BAR (EXTERIOR ONLY) WITH 5/8" FLAT INNERGRILLE

7/8" GRILLE BAR (EXTERIOR ONLY) WITH 13/16" FLAT INNERGRILLE

SECTION DETAILS : FLUSH FIN OPTIONS SCALE: 3" = 1'-0"

1/2" FLANGE