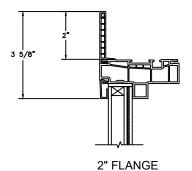

# **Next Dimension Series** IMPACT DIRECT SET (INCLUDES RADIUS) SECTION DETAILS : CONSTRUCTION (FLANGE OPTION)

SCALE: 2" = 1'-0"

**HEAD JAMB & SILL** BLOCK WALL WITH 1 X 4 1/2" FLANGE OPTION

JAMBS BLOCK WALL WITH 1 X 4 1/2" FLANGE OPTION

HEAD JAMB & SILL 2 X 4 FRAME WITH STUCCO 1" OR 2" FLANGE OPTION

JAMBS 2 X 4 FRAME WITH STUCCO 1" OR 2" FLANGE OPTION

NOTE : THE ABOVE WALL SECTIONS REPRESENT TYPICAL WALL CONDITIONS, THESE DETAILS ARE NOT INTENDED AS INSTALLATIONS INSTRUCTIONS. PLEASE REFER TO THE INSTALLATION INSTRUCTIONS PROVIDED WITH THE PURCHASED UNITS.