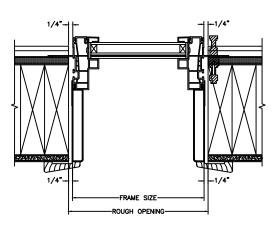

# **Next Dimension Series** IMPACT DIRECT SET (INCLUDES RADIUS) SECTION DETAILS : CONSTRUCTION

SCALE: 2" = 1'-0"

HEAD JAMB & SILL 2 X 6 FRAME WITH SIDING

**HEAD JAMB & SILL** 2 X 4 FRAME WITH STUCCO

JAMBS 2 X 4 FRAME WITH STUCCO