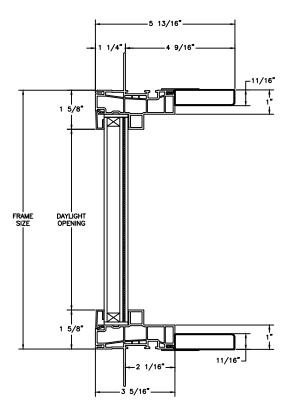

SECTION DETAILS SCALE: 3" = 1'-0"

HEAD JAMB & SILL

JAMBS

SECTION DETAILS (4 9/16" JAMB) SCALE: 3" = 1'-0"

HEAD JAMB & SILL

SECTION DETAILS: MULLIONS SCALE: 3" = 1'-0"

HORIZONTAL 1/2" MULLION RADIUS/OPERATOR