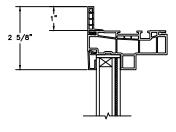

# **Next Dimension Series** IMPACT DIRECT SET (INCLUDES RADIUS) SECTION DETAILS : CONSTRUCTION

SCALE: 2" = 1'-0"

**HEAD JAMB & SILL** 2 X 4 FRAME WITH BRICK VENEER

JAMBS 2 X 4 FRAME WITH BRICK VENEER

**HEAD JAMB & SILL 8" CONCRETE BLOCK WALL** WITH BRICK VENEER

JAMBS 8" CONCRETE BLOCK WALL WITH BRICK VENEER

NOTE : THE ABOVE WALL SECTIONS REPRESENT TYPICAL WALL CONDITIONS, THESE DETAILS ARE NOT INTENDED AS INSTALLATIONS INSTRUCTIONS. PLEASE REFER TO THE INSTALLATION INSTRUCTIONS PROVIDED WITH THE PURCHASED UNITS.