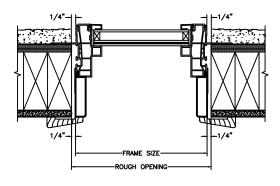

# **Next Dimension Series** IMPACT DIRECT SET (INCLUDES RADIUS) SECTION DETAILS : CONSTRUCTION

SCALE: 2" = 1'-0"

HEAD JAMB & SILL 2 X 6 FRAME WITH SIDING

**HEAD JAMB & SILL** 2 X 4 FRAME WITH STUCCO

JAMBS 2 X 4 FRAME WITH STUCCO

NOTE : THE ABOVE WALL SECTIONS REPRESENT TYPICAL WALL CONDITIONS, THESE DETAILS ARE NOT INTENDED AS INSTALLATIONS INSTRUCTIONS. PLEASE REFER TO THE INSTALLATION INSTRUCTIONS PROVIDED WITH THE PURCHASED UNITS.