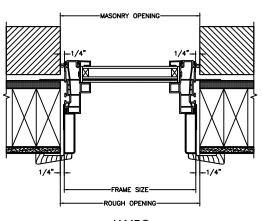

# **Next Dimension Series** IMPACT DIRECT SET (INCLUDES RADIUS) SECTION DETAILS : CONSTRUCTION (FLANGE OPTION)

SCALE: 2" = 1'-0"

**HEAD JAMB & SILL** BLOCK WALL WITH 1 X 4 1/2" FLANGE OPTION

JAMBS BLOCK WALL WITH 1 X 4 1/2" FLANGE OPTION