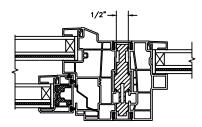

SECTION DETAILS SCALE: 3" = 1'-0"

HEAD JAMB & SILL

JAMBS

SECTION DETAILS (4 9/16" JAMB) SCALE: 3" = 1'-0"

HEAD JAMB & SILL

SECTION DETAILS: MULLIONS SCALE: 3" = 1'-0"

HORIZONTAL 1/2" MULLION RADIUS/OPERATOR

HORIZONTAL 1/2" MULLION RADIUS/RADIUS

VERTICAL 1/2" MULLION OPERATOR/RADIUS

VERTICAL 1/2" MULLION RADIUS/RADIUS

SECTION DETAILS : DIVIDED LITE OPTIONS SCALE: 3" = 1'-0"

INSULATING GLASS

3/4" PROFILED INNERGRILLE