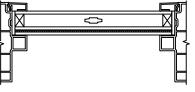

SECTION DETAILS SCALE: 3" = 1'-0"

HEAD JAMB & SILL

JAMBS

SECTION DETAILS (4 9/16" JAMB) SCALE: 3" = 1'-0"

HEAD JAMB & SILL

SECTION DETAILS: MULLIONS SCALE: 3" = 1'-0"

HORIZONTAL 1/2" MULLION RADIUS/OPERATOR

HORIZONTAL 1/2" MULLION RADIUS/RADIUS

VERTICAL 1/2" MULLION OPERATOR/RADIUS

VERTICAL 1/2" MULLION RADIUS/RADIUS

SECTION DETAILS : DIVIDED LITE OPTIONS SCALE: 3" = 1'-0"

INSULATING GLASS

3/4" PROFILED INNERGRILLE