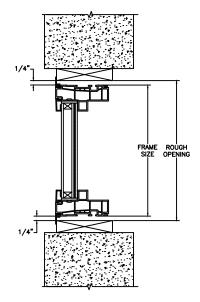

# **Next Dimension Series** IMPACT DIRECT SET (INCLUDES RADIUS) SECTION DETAILS : CONSTRUCTION

SCALE: 2" = 1'-0"

**HEAD JAMB & SILL** 2 X 4 FRAME WITH BRICK VENEER

JAMBS 2 X 4 FRAME WITH BRICK VENEER

**HEAD JAMB & SILL 8" CONCRETE BLOCK WALL** WITH BRICK VENEER

JAMBS 8" CONCRETE BLOCK WALL WITH BRICK VENEER

NOTE : THE ABOVE WALL SECTIONS REPRESENT TYPICAL WALL CONDITIONS, THESE DETAILS ARE NOT INTENDED AS INSTALLATIONS INSTRUCTIONS. PLEASE REFER TO THE INSTALLATION INSTRUCTIONS PROVIDED WITH THE PURCHASED UNITS.