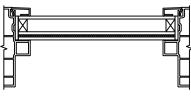

SECTION DETAILS SCALE: 3" = 1'-0"

HEAD JAMB & SILL

JAMBS

SECTION DETAILS (4 9/16" JAMB) SCALE: 3" = 1'-0"

HEAD JAMB & SILL

SECTION DETAILS: MULLIONS SCALE: 3" = 1'-0"

HORIZONTAL 1/2" MULLION RADIUS/OPERATOR