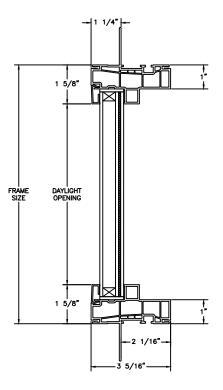

SECTION DETAILS SCALE: 3" = 1'-0"

HEAD JAMB & SILL

JAMBS

SECTION DETAILS (4 9/16" JAMB) SCALE: 3" = 1'-0"

HEAD JAMB & SILL

SECTION DETAILS: MULLIONS SCALE: 3" = 1'-0"

HORIZONTAL 1/2" MULLION RADIUS/OPERATOR