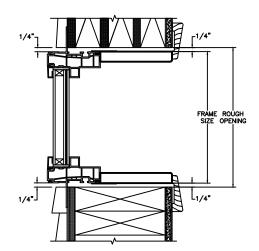

# **Next Dimension Series** IMPACT DIRECT SET (INCLUDES RADIUS) SECTION DETAILS : CONSTRUCTION

SCALE: 2" = 1'-0"

HEAD JAMB & SILL 2 X 6 FRAME WITH SIDING

**HEAD JAMB & SILL** 2 X 4 FRAME WITH STUCCO

JAMBS 2 X 4 FRAME WITH STUCCO