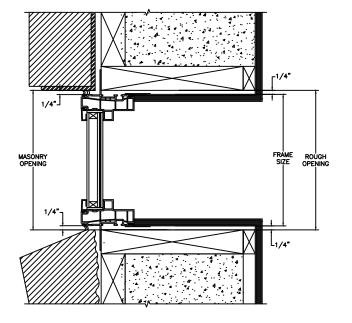

HEAD JAMB & SILL 2 X 4 FRAME WITH STUCCO 1" OR 2" FLANGE OPTION

JAMBS 2 X 4 FRAME WITH STUCCO 1" OR 2" FLANGE OPTION

NOTE : THE ABOVE WALL SECTIONS REPRESENT TYPICAL WALL CONDITIONS, THESE DETAILS ARE NOT INTENDED AS INSTALLATIONS INSTRUCTIONS. PLEASE REFER TO THE INSTALLATION INSTRUCTIONS PROVIDED WITH THE PURCHASED UNITS.