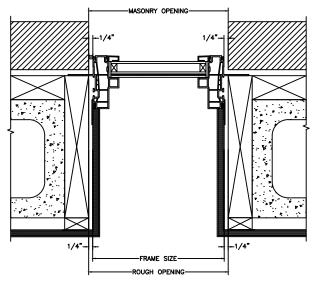

# **Next Dimension Series** IMPACT DIRECT SET (INCLUDES RADIUS) SECTION DETAILS : CONSTRUCTION

SCALE: 2" = 1'-0"

**HEAD JAMB & SILL** 2 X 4 FRAME WITH BRICK VENEER

JAMBS 2 X 4 FRAME WITH BRICK VENEER

**HEAD JAMB & SILL 8" CONCRETE BLOCK WALL** WITH BRICK VENEER

JAMBS 8" CONCRETE BLOCK WALL WITH BRICK VENEER

NOTE : THE ABOVE WALL SECTIONS REPRESENT TYPICAL WALL CONDITIONS, THESE DETAILS ARE NOT INTENDED AS INSTALLATIONS INSTRUCTIONS. PLEASE REFER TO THE INSTALLATION INSTRUCTIONS PROVIDED WITH THE PURCHASED UNITS.