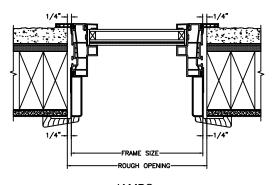

# **Next Dimension Series** IMPACT DIRECT SET (INCLUDES RADIUS) SECTION DETAILS : CONSTRUCTION

SCALE: 2" = 1'-0"

HEAD JAMB & SILL 2 X 6 FRAME WITH SIDING

**HEAD JAMB & SILL** 2 X 4 FRAME WITH STUCCO

JAMBS 2 X 4 FRAME WITH STUCCO

NOTE : THE ABOVE WALL SECTIONS REPRESENT TYPICAL WALL CONDITIONS, THESE DETAILS ARE NOT INTENDED AS INSTALLATIONS INSTRUCTIONS. PLEASE REFER TO THE INSTALLATION INSTRUCTIONS PROVIDED WITH THE PURCHASED UNITS.