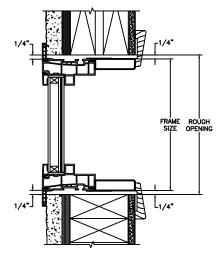

# **Next Dimension Series** IMPACT DIRECT SET (INCLUDES RADIUS) SECTION DETAILS : CONSTRUCTION

SCALE: 2" = 1'-0"

**HEAD JAMB & SILL** 2 X 4 FRAME WITH BRICK VENEER

JAMBS 2 X 4 FRAME WITH BRICK VENEER

**HEAD JAMB & SILL 8" CONCRETE BLOCK WALL** WITH BRICK VENEER

JAMBS 8" CONCRETE BLOCK WALL WITH BRICK VENEER

NOTE : THE ABOVE WALL SECTIONS REPRESENT TYPICAL WALL CONDITIONS, THESE DETAILS ARE NOT INTENDED AS INSTALLATIONS INSTRUCTIONS. PLEASE REFER TO THE INSTALLATION INSTRUCTIONS PROVIDED WITH THE PURCHASED UNITS.