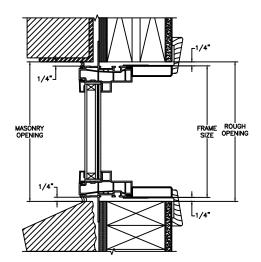

# **Next Dimension Series** IMPACT DIRECT SET (INCLUDES RADIUS) SECTION DETAILS : CONSTRUCTION

SCALE: 2" = 1'-0"

**HEAD JAMB & SILL** 2 X 4 FRAME WITH BRICK VENEER

JAMBS 2 X 4 FRAME WITH BRICK VENEER

**HEAD JAMB & SILL 8" CONCRETE BLOCK WALL** WITH BRICK VENEER

JAMBS 8" CONCRETE BLOCK WALL WITH BRICK VENEER

NOTE : THE ABOVE WALL SECTIONS REPRESENT TYPICAL WALL CONDITIONS, THESE DETAILS ARE NOT INTENDED AS INSTALLATIONS INSTRUCTIONS. PLEASE REFER TO THE INSTALLATION INSTRUCTIONS PROVIDED WITH THE PURCHASED UNITS.