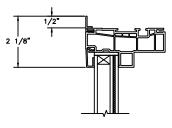

# **Next Dimension Series** IMPACT DIRECT SET (INCLUDES RADIUS) SECTION DETAILS : CONSTRUCTION

SCALE: 2" = 1'-0"

HEAD JAMB & SILL 2 X 6 FRAME WITH SIDING

**HEAD JAMB & SILL** 2 X 4 FRAME WITH STUCCO

JAMBS 2 X 4 FRAME WITH STUCCO

NOTE : THE ABOVE WALL SECTIONS REPRESENT TYPICAL WALL CONDITIONS, THESE DETAILS ARE NOT INTENDED AS INSTALLATIONS INSTRUCTIONS. PLEASE REFER TO THE INSTALLATION INSTRUCTIONS PROVIDED WITH THE PURCHASED UNITS.