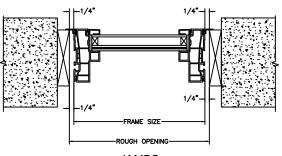

# **Next Dimension Series** IMPACT DIRECT SET (INCLUDES RADIUS) SECTION DETAILS : CONSTRUCTION

SCALE: 2" = 1'-0"

**HEAD JAMB & SILL** 2 X 4 FRAME WITH BRICK VENEER

JAMBS 2 X 4 FRAME WITH BRICK VENEER

**HEAD JAMB & SILL 8" CONCRETE BLOCK WALL** WITH BRICK VENEER

JAMBS 8" CONCRETE BLOCK WALL WITH BRICK VENEER

NOTE : THE ABOVE WALL SECTIONS REPRESENT TYPICAL WALL CONDITIONS, THESE DETAILS ARE NOT INTENDED AS INSTALLATIONS INSTRUCTIONS. PLEASE REFER TO THE INSTALLATION INSTRUCTIONS PROVIDED WITH THE PURCHASED UNITS.