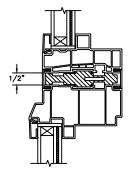

SECTION DETAILS SCALE: 3" = 1'-0"

HEAD JAMB & SILL

JAMBS

SECTION DETAILS (4 9/16" JAMB) SCALE: 3" = 1'-0"

HEAD JAMB & SILL

SECTION DETAILS: MULLIONS SCALE: 3" = 1'-0"

HORIZONTAL 1/2" MULLION RADIUS/OPERATOR