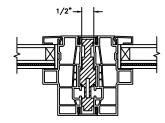

SECTION DETAILS SCALE: 3" = 1'-0"

HEAD JAMB & SILL

JAMBS

SECTION DETAILS (4 9/16" JAMB) SCALE: 3" = 1'-0"

HEAD JAMB & SILL

SECTION DETAILS: MULLIONS SCALE: 3" = 1'-0"

HORIZONTAL 1/2" MULLION RADIUS/OPERATOR

HORIZONTAL 1/2" MULLION RADIUS/RADIUS

VERTICAL 1/2" MULLION OPERATOR/RADIUS

VERTICAL 1/2" MULLION RADIUS/RADIUS

SECTION DETAILS : DIVIDED LITE OPTIONS SCALE: 3" = 1'-0"

INSULATING GLASS

3/4" PROFILED INNERGRILLE