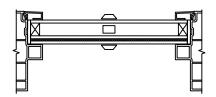

HORIZONTAL 1/2" MULLION RADIUS/RADIUS

VERTICAL 1/2" MULLION OPERATOR/RADIUS

VERTICAL 1/2" MULLION RADIUS/RADIUS

SECTION DETAILS : DIVIDED LITE OPTIONS SCALE: 3" = 1'-0"

INSULATING GLASS

3/4" PROFILED INNERGRILLE

5/8" GRILLE BAR WITH INNERBAR

7/8" GRILLE BAR

WITH INNERBAR

5/8" GRILLE BAR (EXTERIOR ONLY) WITH 5/8" FLAT INNERGRILLE

7/8" GRILLE BAR (EXTERIOR ONLY) WITH 13/16" FLAT INNERGRILLE

SECTION DETAILS : FLUSH FIN OPTIONS SCALE: 3" = 1'-0"