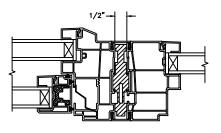

VERTICAL 1/2" MULLION OPERATOR/FIXED

VERTICAL 1/2" MULLION FIXED/FIXED

SECTION DETAILS: DIVIDED LITE OPTIONS

3/4" PROFILED INNERGRILLE

5/8" GRILLE BAR WITH INNERBAR

5/8" GRILLE BAR (EXTERIOR ONLY) WITH 5/8" FLAT INNERGRILLE