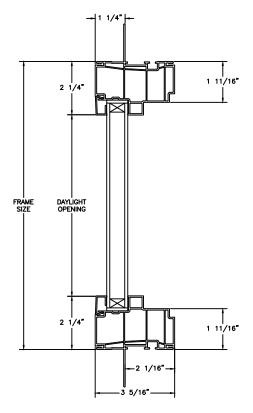

SECTION DETAILS SCALE: 3" = 1'-0"

**HEAD JAMB & SILL** 

**JAMBS** 

SECTION DETAILS (4 9/16" JAMB)

HEAD JAMB & SILL

**JAMBS** 

SECTION DETAILS: MULLIONS

HORIZONTAL 1/2" MULLION FIXED/FIXED