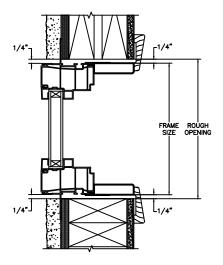

HEAD JAMB & SILL 2 X 6 FRAME WITH SIDING

JAMBS 2 X 6 FRAME WITH SIDING

HEAD JAMB & SILL 2 X 4 FRAME WITH STUCCO

JAMBS 2 X 4 FRAME WITH STUCCO

SECTION DETAILS: CONSTRUCTION

HEAD JAMB & SILL 2 X 4 FRAME WITH BRICK VENEER