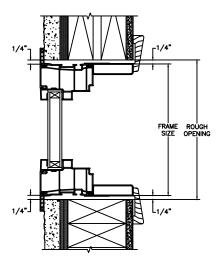

HEAD JAMB & SILL 2 X 6 FRAME WITH SIDING

JAMBS 2 X 6 FRAME WITH SIDING

HEAD JAMB & SILL 2 X 4 FRAME WITH STUCCO

JAMBS 2 X 4 FRAME WITH STUCCO

SECTION DETAILS: CONSTRUCTION

HEAD JAMB & SILL 2 X 4 FRAME WITH BRICK VENEER