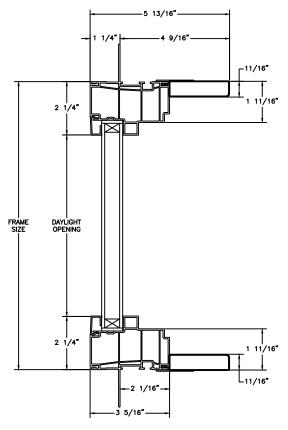

SECTION DETAILS SCALE: 3" = 1'-0"

**HEAD JAMB & SILL** 

**JAMBS** 

SECTION DETAILS (4 9/16" JAMB)

HEAD JAMB & SILL

**JAMBS** 

SECTION DETAILS: MULLIONS

HORIZONTAL 1/2" MULLION FIXED/FIXED