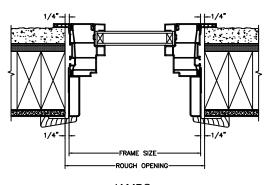

JAMBS
2 X 4 FRAME WITH BRICK VENEER

HEAD JAMB & SILL 8" CONCRETE BLOCK WALL WITH BRICK VENEER

JAMBS 8" CONCRETE BLOCK WALL WITH BRICK VENEER

SECTION DETAILS: CONSTRUCTION (FLANGE OPTION)

HEAD JAMB & SILL BLOCK WALL WITH 1 X 4 1/2" FLANGE OPTION