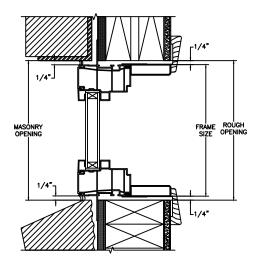

JAMBS
2 X 4 FRAME WITH BRICK VENEER

HEAD JAMB & SILL 8" CONCRETE BLOCK WALL WITH BRICK VENEER

JAMBS 8" CONCRETE BLOCK WALL WITH BRICK VENEER

SECTION DETAILS: CONSTRUCTION (FLANGE OPTION)

HEAD JAMB & SILL BLOCK WALL WITH 1 X 4 1/2" FLANGE OPTION