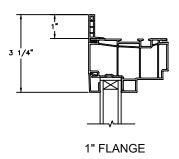

BLOCK WALL WITH 1 X 4 1/2" FLANGE OPTION

HEAD JAMB & SILL 2 X 4 FRAME WITH STUCCO 1" OR 2" FLANGE OPTION

JAMBS 2 X 4 FRAME WITH STUCCO 1" OR 2" FLANGE OPTION