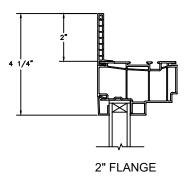

BLOCK WALL WITH 1 X 4 1/2" FLANGE OPTION

HEAD JAMB & SILL 2 X 4 FRAME WITH STUCCO 1" OR 2" FLANGE OPTION

JAMBS 2 X 4 FRAME WITH STUCCO 1" OR 2" FLANGE OPTION