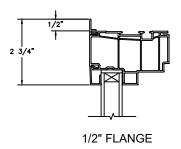

BLOCK WALL WITH 1 X 4 1/2" FLANGE OPTION

HEAD JAMB & SILL 2 X 4 FRAME WITH STUCCO 1" OR 2" FLANGE OPTION

JAMBS 2 X 4 FRAME WITH STUCCO 1" OR 2" FLANGE OPTION