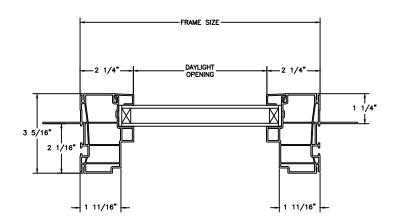

SECTION DETAILS SCALE: 3" = 1'-0"

**HEAD JAMB & SILL** 

**JAMBS** 

SECTION DETAILS (4 9/16" JAMB)

HEAD JAMB & SILL

**JAMBS** 

SECTION DETAILS: MULLIONS

HORIZONTAL 1/2" MULLION FIXED/FIXED