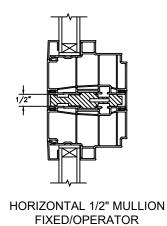

SECTION DETAILS SCALE: 3" = 1'-0"

**HEAD JAMB & SILL** 

**JAMBS** 

SECTION DETAILS (4 9/16" JAMB)

HEAD JAMB & SILL

**JAMBS** 

SECTION DETAILS: MULLIONS

HORIZONTAL 1/2" MULLION FIXED/FIXED