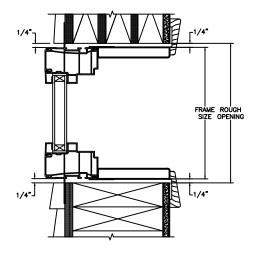

SECTION DETAILS SCALE: 3" = 1'-0"

**HEAD JAMB & SILL** 

**JAMBS** 

SECTION DETAILS (4 9/16" JAMB)

HEAD JAMB & SILL

**JAMBS** 

SECTION DETAILS: MULLIONS

HORIZONTAL 1/2" MULLION FIXED/FIXED