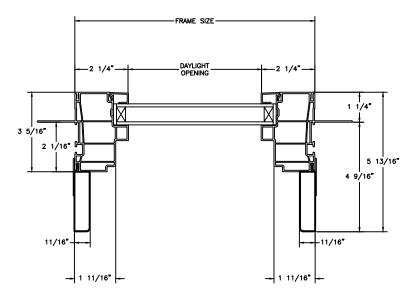

SECTION DETAILS SCALE: 3" = 1'-0"

**HEAD JAMB & SILL** 

**JAMBS** 

SECTION DETAILS (4 9/16" JAMB)

HEAD JAMB & SILL

**JAMBS** 

SECTION DETAILS: MULLIONS

HORIZONTAL 1/2" MULLION FIXED/FIXED