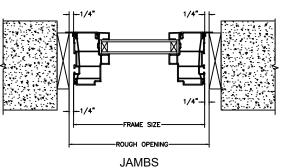

SECTION DETAILS SCALE: 3" = 1'-0"

**HEAD JAMB & SILL** 

**JAMBS** 

SECTION DETAILS (4 9/16" JAMB)

HEAD JAMB & SILL

**JAMBS** 

SECTION DETAILS: MULLIONS

HORIZONTAL 1/2" MULLION FIXED/FIXED