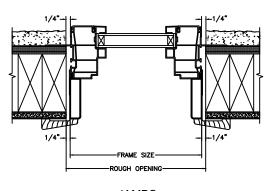

JAMBS
2 X 4 FRAME WITH BRICK VENEER

HEAD JAMB & SILL 8" CONCRETE BLOCK WALL WITH BRICK VENEER

JAMBS 8" CONCRETE BLOCK WALL WITH BRICK VENEER

SECTION DETAILS: CONSTRUCTION (FLANGE OPTION)

HEAD JAMB & SILL BLOCK WALL WITH 1 X 4 1/2" FLANGE OPTION