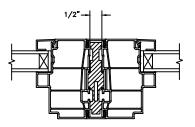

VERTICAL 1/2" MULLION OPERATOR/FIXED

VERTICAL 1/2" MULLION FIXED/FIXED

SECTION DETAILS: DIVIDED LITE OPTIONS

3/4" PROFILED INNERGRILLE

5/8" GRILLE BAR WITH INNERBAR

5/8" GRILLE BAR (EXTERIOR ONLY) WITH 5/8" FLAT INNERGRILLE