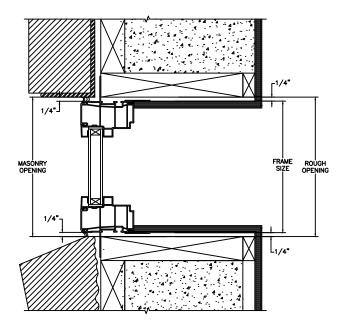

JAMBS
2 X 4 FRAME WITH BRICK VENEER

HEAD JAMB & SILL 8" CONCRETE BLOCK WALL WITH BRICK VENEER

JAMBS 8" CONCRETE BLOCK WALL WITH BRICK VENEER

SECTION DETAILS: CONSTRUCTION (FLANGE OPTION)

HEAD JAMB & SILL BLOCK WALL WITH 1 X 4 1/2" FLANGE OPTION