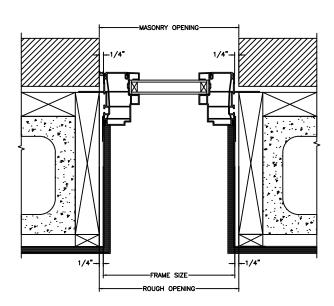

HEAD JAMB & SILL 2 X 6 FRAME WITH SIDING

JAMBS 2 X 6 FRAME WITH SIDING

HEAD JAMB & SILL 2 X 4 FRAME WITH STUCCO

JAMBS 2 X 4 FRAME WITH STUCCO

SECTION DETAILS: CONSTRUCTION

HEAD JAMB & SILL 2 X 4 FRAME WITH BRICK VENEER