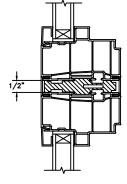

SECTION DETAILS SCALE: 3" = 1'-0"

**HEAD JAMB & SILL** 

**JAMBS** 

SECTION DETAILS (4 9/16" JAMB)

HEAD JAMB & SILL

**JAMBS** 

SECTION DETAILS: MULLIONS

HORIZONTAL 1/2" MULLION FIXED/FIXED

VERTICAL 1/2" MULLION OPERATOR/FIXED

VERTICAL 1/2" MULLION FIXED/FIXED

SECTION DETAILS: DIVIDED LITE OPTIONS

3/4" PROFILED INNERGRILLE

5/8" GRILLE BAR WITH INNERBAR

5/8" GRILLE BAR (EXTERIOR ONLY) WITH 5/8" FLAT INNERGRILLE