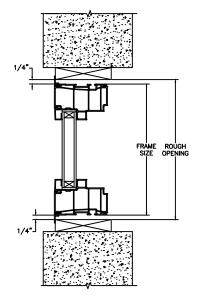

HEAD JAMB & SILL 2 X 6 FRAME WITH SIDING

JAMBS 2 X 6 FRAME WITH SIDING

HEAD JAMB & SILL 2 X 4 FRAME WITH STUCCO

JAMBS 2 X 4 FRAME WITH STUCCO

SECTION DETAILS: CONSTRUCTION

HEAD JAMB & SILL 2 X 4 FRAME WITH BRICK VENEER