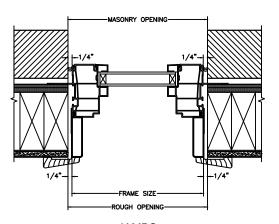

JAMBS
2 X 4 FRAME WITH BRICK VENEER

HEAD JAMB & SILL 8" CONCRETE BLOCK WALL WITH BRICK VENEER

JAMBS 8" CONCRETE BLOCK WALL WITH BRICK VENEER

SECTION DETAILS: CONSTRUCTION (FLANGE OPTION)

HEAD JAMB & SILL BLOCK WALL WITH 1 X 4 1/2" FLANGE OPTION