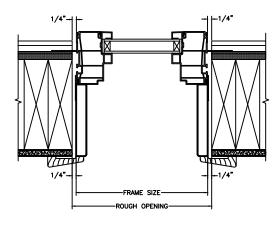

HEAD JAMB & SILL 2 X 6 FRAME WITH SIDING

JAMBS 2 X 6 FRAME WITH SIDING

HEAD JAMB & SILL 2 X 4 FRAME WITH STUCCO

JAMBS 2 X 4 FRAME WITH STUCCO

SECTION DETAILS: CONSTRUCTION

HEAD JAMB & SILL 2 X 4 FRAME WITH BRICK VENEER