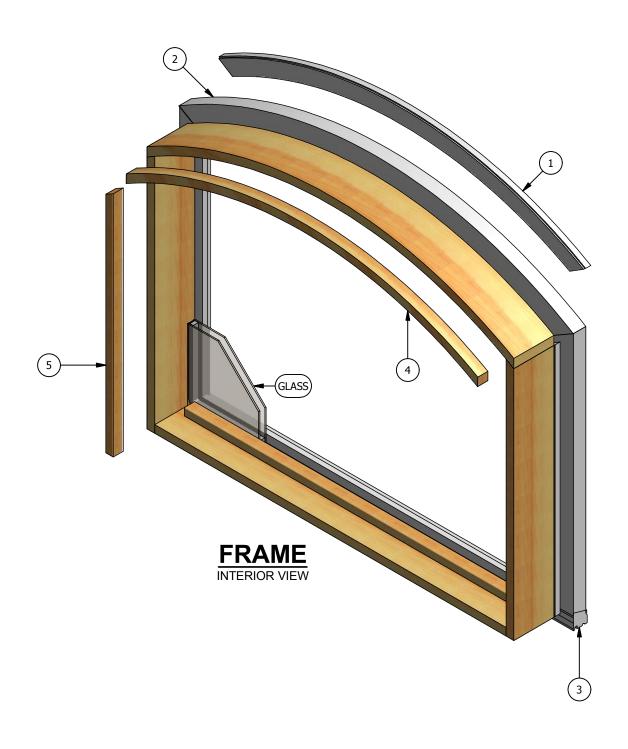

## Parts Identification

| Image                        | Item # | Description                                                              | Color / Finish / Size                                   | Spec | Old                                         | New SAP                          |
|------------------------------|--------|--------------------------------------------------------------------------|---------------------------------------------------------|------|---------------------------------------------|----------------------------------|
|                              | 1      | Sill Outside Stop                                                        | 12' Lineal Length                                       |      | 2390018                                     | 10055170                         |
|                              | 2      | Exterior Casing (Head & Sides) (See Accessory section for other options) | 14' Lineal Length                                       |      | 2390003                                     | 10053119                         |
|                              | 3      | Sill Nose                                                                | 12' Lineal Length                                       |      | 2380021                                     | 10053214                         |
|                              | 4      | Radius Inside Stop<br>Glass Stop Tape                                    | Black - 150' Roll                                       |      | * See Note<br>Below<br>390531               | * See<br>Note<br>10055523        |
|                              | 5      | Inside Stop                                                              | 16' Pine Lineal                                         |      | 2370474                                     | 10017310                         |
| *Not shown in assembly model |        | Contemporary Inside Stop<br>(Sill & Sides)                               | Radius<br>14' Pine Lineal<br>Alder Lineal<br>Fir Lineal |      | *See Note<br>773986<br>773986-A<br>773986-F | 10042379<br>10120252<br>10057831 |

<sup>\*</sup> When ordering replacement parts for radius units, include the following information:
Frame base measured from base outside of frame to outside of frame
Frame height measured from outside of base to top of hights point of radius at head
If the unit has vertical legs, measure from base to top of leg where radius starts