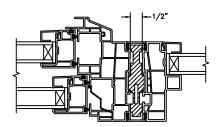

SECTION DETAILS: STANDARD OPERATOR SCALE: 3" = 1'-0"

**HEAD JAMB & SILL** 

SECTION DETAILS: STANDARD OPERATOR (4 9/16" JAMB) SCALE: 3" = 1'-0"

**HEAD JAMB & SILL** 

SECTION DETAILS: STANDARD MULLIONS SCALE: 3" = 1'-0"