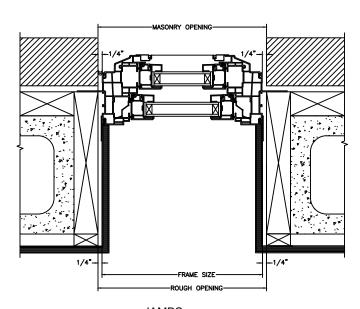

### NOTE

SECTION DETAILS : CONSTRUCTION SCALE: 2" = 1'-0"

HEAD JAMB & SILL 2 X 4 FRAME WITH BRICK VENEER

JAMBS 2 X 4 FRAME WITH BRICK VENEER

HEAD JAMB & SILL 8" CONCRETE BLOCK WALL WITH BRICK VENEER

JAMBS 8" CONCRETE BLOCK WALL WITH BRICK VENEER