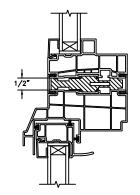

SECTION DETAILS: STANDARD OPERATOR SCALE: 3" = 1'-0"

**HEAD JAMB & SILL** 

SECTION DETAILS: STANDARD OPERATOR (4 9/16" JAMB) SCALE: 3" = 1'-0"

**HEAD JAMB & SILL** 

SECTION DETAILS: STANDARD MULLIONS SCALE: 3" = 1'-0"