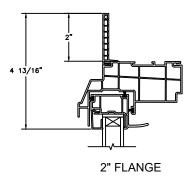

SECTION DETAILS : CONSTRUCTION (FLANGE OPTION) SCALE: 2" = 1'-0"

HEAD JAMB & SILL BLOCK WALL WITH 1 X 4 1/2" FLANGE OPTION

JAMBS BLOCK WALL WITH 1 X 4 1/2" FLANGE OPTION

HEAD JAMB & SILL 2 X 4 FRAME WITH STUCCO 1" OR 2" FLANGE OPTION

JAMBS 2 X 4 FRAME WITH STUCCO 1" OR 2" FLANGE OPTION