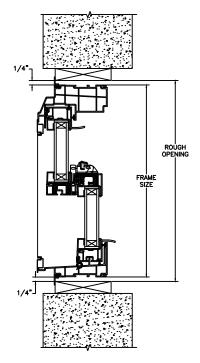

### NOTE

SECTION DETAILS : CONSTRUCTION SCALE: 2" = 1'-0"

HEAD JAMB & SILL 2 X 4 FRAME WITH BRICK VENEER

JAMBS 2 X 4 FRAME WITH BRICK VENEER

HEAD JAMB & SILL 8" CONCRETE BLOCK WALL WITH BRICK VENEER

JAMBS 8" CONCRETE BLOCK WALL WITH BRICK VENEER