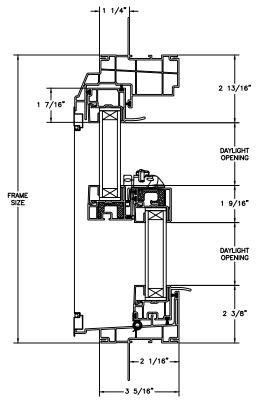

SECTION DETAILS: STANDARD OPERATOR SCALE: 3" = 1'-0"

**HEAD JAMB & SILL** 

SECTION DETAILS: STANDARD OPERATOR (4 9/16" JAMB) SCALE: 3" = 1'-0"

**HEAD JAMB & SILL** 

SECTION DETAILS: STANDARD MULLIONS SCALE: 3" = 1'-0"