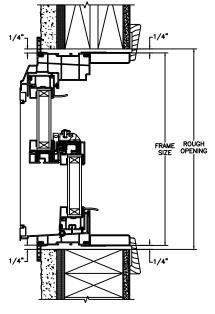

### NOTE

SECTION DETAILS : CONSTRUCTION SCALE: 2" = 1'-0"

HEAD JAMB & SILL 2 X 4 FRAME WITH BRICK VENEER

JAMBS 2 X 4 FRAME WITH BRICK VENEER

HEAD JAMB & SILL 8" CONCRETE BLOCK WALL WITH BRICK VENEER

JAMBS 8" CONCRETE BLOCK WALL WITH BRICK VENEER