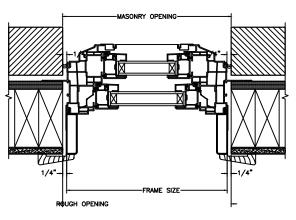

### NOTE

SECTION DETAILS : CONSTRUCTION SCALE: 2" = 1'-0"

HEAD JAMB & SILL 2 X 4 FRAME WITH BRICK VENEER

JAMBS 2 X 4 FRAME WITH BRICK VENEER

HEAD JAMB & SILL 8" CONCRETE BLOCK WALL WITH BRICK VENEER

JAMBS 8" CONCRETE BLOCK WALL WITH BRICK VENEER