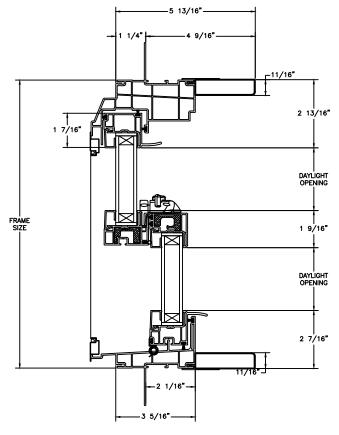

SECTION DETAILS: STANDARD OPERATOR SCALE: 3" = 1'-0"

**HEAD JAMB & SILL** 

SECTION DETAILS: STANDARD OPERATOR (4 9/16" JAMB) SCALE: 3" = 1'-0"

**HEAD JAMB & SILL** 

SECTION DETAILS: STANDARD MULLIONS SCALE: 3" = 1'-0"