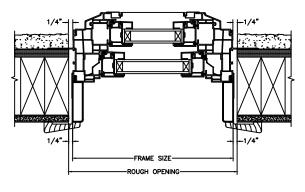

### NOTE

SECTION DETAILS : CONSTRUCTION SCALE: 2" = 1'-0"

HEAD JAMB & SILL 2 X 4 FRAME WITH BRICK VENEER

JAMBS 2 X 4 FRAME WITH BRICK VENEER

HEAD JAMB & SILL 8" CONCRETE BLOCK WALL WITH BRICK VENEER

JAMBS 8" CONCRETE BLOCK WALL WITH BRICK VENEER