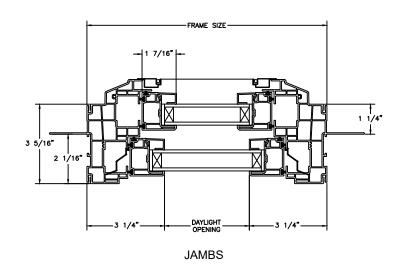

SECTION DETAILS: STANDARD OPERATOR SCALE: 3" = 1'-0"

**HEAD JAMB & SILL** 

SECTION DETAILS: STANDARD OPERATOR (4 9/16" JAMB) SCALE: 3" = 1'-0"

**HEAD JAMB & SILL** 

SECTION DETAILS: STANDARD MULLIONS SCALE: 3" = 1'-0"