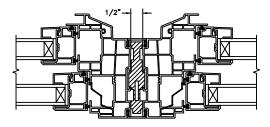

SECTION DETAILS: STANDARD OPERATOR SCALE: 3" = 1'-0"

**HEAD JAMB & SILL** 

SECTION DETAILS: STANDARD OPERATOR (4 9/16" JAMB) SCALE: 3" = 1'-0"

**HEAD JAMB & SILL** 

SECTION DETAILS: STANDARD MULLIONS SCALE: 3" = 1'-0"

HORIZONTAL 1/2" MULLION FIXED/OPERATOR

VERTICAL 1/2" MULLION OPERATOR/FIXED

VERTICAL T-BAR OPERATOR/OPERATOR

VERTICAL 1/2" MULLION OPERATOR/OPERATOR

HORIZONTAL 1/2" MULLION RADIUS/OPERATOR

VERTICAL 1/2" MULLION OPERATOR/RADIUS