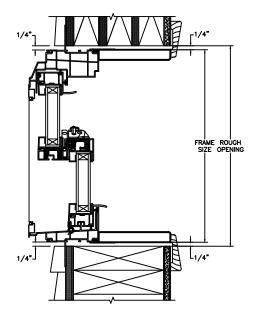

SECTION DETAILS: STANDARD OPERATOR SCALE: 3" = 1'-0"

**HEAD JAMB & SILL** 

SECTION DETAILS: STANDARD OPERATOR (4 9/16" JAMB) SCALE: 3" = 1'-0"

**HEAD JAMB & SILL** 

SECTION DETAILS: STANDARD MULLIONS SCALE: 3" = 1'-0"