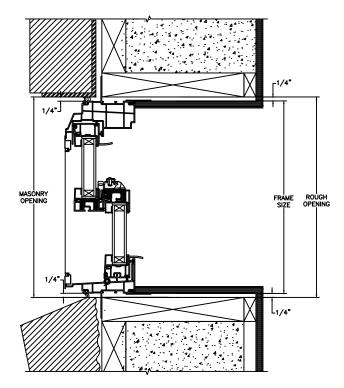

### NOTE

SECTION DETAILS : CONSTRUCTION SCALE: 2" = 1'-0"

HEAD JAMB & SILL 2 X 4 FRAME WITH BRICK VENEER

JAMBS 2 X 4 FRAME WITH BRICK VENEER

HEAD JAMB & SILL 8" CONCRETE BLOCK WALL WITH BRICK VENEER

JAMBS 8" CONCRETE BLOCK WALL WITH BRICK VENEER