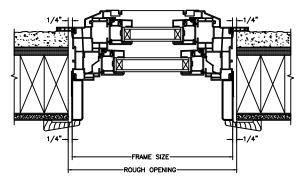

SCALE: 2" = 1'-0"

HEAD JAMB & SILL 2 X 6 FRAME WITH SIDING

JAMBS 2 X 6 FRAME WITH SIDING

HEAD JAMB & SILL 2 X 4 FRAME WITH STUCCO

JAMBS 2 X 4 FRAME WITH STUCCO

### NOTE

SECTION DETAILS : CONSTRUCTION SCALE: 2" = 1'-0"

HEAD JAMB & SILL 2 X 4 FRAME WITH BRICK VENEER

JAMBS 2 X 4 FRAME WITH BRICK VENEER

HEAD JAMB & SILL 8" CONCRETE BLOCK WALL WITH BRICK VENEER

JAMBS 8" CONCRETE BLOCK WALL WITH BRICK VENEER