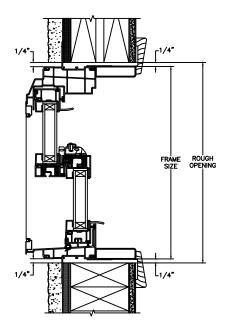

SECTION DETAILS: STANDARD OPERATOR SCALE: 3" = 1'-0"

**HEAD JAMB & SILL** 

SECTION DETAILS: STANDARD OPERATOR (4 9/16" JAMB) SCALE: 3" = 1'-0"

**HEAD JAMB & SILL** 

SECTION DETAILS: STANDARD MULLIONS SCALE: 3" = 1'-0"