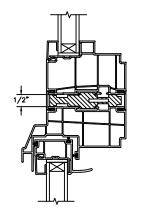

SECTION DETAILS: STANDARD OPERATOR SCALE: 3" = 1'-0"

**HEAD JAMB & SILL** 

SECTION DETAILS: STANDARD OPERATOR (4 9/16" JAMB) SCALE: 3" = 1'-0"

**HEAD JAMB & SILL** 

SECTION DETAILS: STANDARD MULLIONS SCALE: 3" = 1'-0"