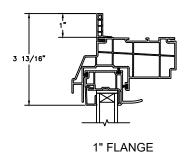

SECTION DETAILS : CONSTRUCTION (FLANGE OPTION) SCALE: 2" = 1'-0"

HEAD JAMB & SILL BLOCK WALL WITH 1 X 4 1/2" FLANGE OPTION

JAMBS BLOCK WALL WITH 1 X 4 1/2" FLANGE OPTION

HEAD JAMB & SILL 2 X 4 FRAME WITH STUCCO 1" OR 2" FLANGE OPTION