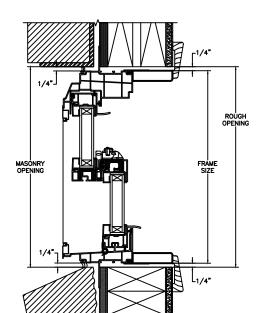

### NOTE

SECTION DETAILS : CONSTRUCTION SCALE: 2" = 1'-0"

HEAD JAMB & SILL 2 X 4 FRAME WITH BRICK VENEER

JAMBS 2 X 4 FRAME WITH BRICK VENEER

HEAD JAMB & SILL 8" CONCRETE BLOCK WALL WITH BRICK VENEER

JAMBS 8" CONCRETE BLOCK WALL WITH BRICK VENEER