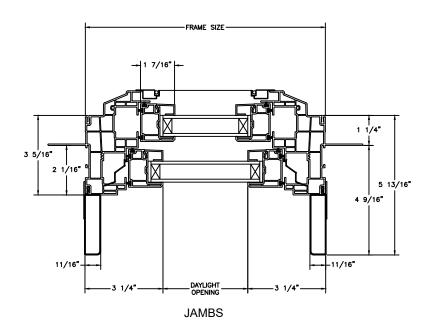

SECTION DETAILS: STANDARD OPERATOR SCALE: 3" = 1'-0"

**HEAD JAMB & SILL** 

SECTION DETAILS: STANDARD OPERATOR (4 9/16" JAMB) SCALE: 3" = 1'-0"

**HEAD JAMB & SILL** 

SECTION DETAILS: STANDARD MULLIONS SCALE: 3" = 1'-0"