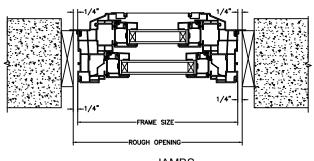

### NOTE

SECTION DETAILS : CONSTRUCTION SCALE: 2" = 1'-0"

HEAD JAMB & SILL 2 X 4 FRAME WITH BRICK VENEER

JAMBS 2 X 4 FRAME WITH BRICK VENEER

HEAD JAMB & SILL 8" CONCRETE BLOCK WALL WITH BRICK VENEER

JAMBS 8" CONCRETE BLOCK WALL WITH BRICK VENEER