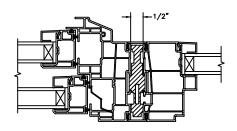

SECTION DETAILS: STANDARD OPERATOR SCALE: 3" = 1'-0"

**HEAD JAMB & SILL** 

SECTION DETAILS: STANDARD OPERATOR (4 9/16" JAMB) SCALE: 3" = 1'-0"

**HEAD JAMB & SILL** 

SECTION DETAILS: STANDARD MULLIONS SCALE: 3" = 1'-0"