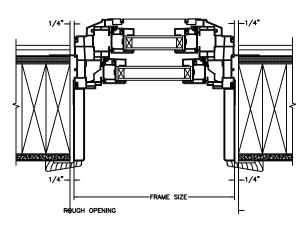

SECTION DETAILS: STANDARD OPERATOR SCALE: 3" = 1'-0"

**HEAD JAMB & SILL** 

SECTION DETAILS: STANDARD OPERATOR (4 9/16" JAMB) SCALE: 3" = 1'-0"

**HEAD JAMB & SILL** 

SECTION DETAILS: STANDARD MULLIONS SCALE: 3" = 1'-0"