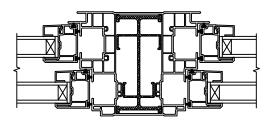

SECTION DETAILS: STANDARD OPERATOR SCALE: 3" = 1'-0"

**HEAD JAMB & SILL** 

SECTION DETAILS: STANDARD OPERATOR (4 9/16" JAMB) SCALE: 3" = 1'-0"

**HEAD JAMB & SILL** 

SECTION DETAILS: STANDARD MULLIONS SCALE: 3" = 1'-0"

HORIZONTAL 1/2" MULLION FIXED/OPERATOR

VERTICAL 1/2" MULLION OPERATOR/FIXED

VERTICAL T-BAR OPERATOR/OPERATOR

VERTICAL 1/2" MULLION OPERATOR/OPERATOR

HORIZONTAL 1/2" MULLION RADIUS/OPERATOR

VERTICAL 1/2" MULLION OPERATOR/RADIUS