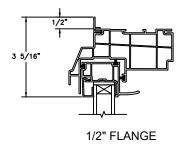

SECTION DETAILS : CONSTRUCTION (FLANGE OPTION) SCALE: 2" = 1'-0"

HEAD JAMB & SILL BLOCK WALL WITH 1 X 4 1/2" FLANGE OPTION

JAMBS BLOCK WALL WITH 1 X 4 1/2" FLANGE OPTION

HEAD JAMB & SILL 2 X 4 FRAME WITH STUCCO 1" OR 2" FLANGE OPTION