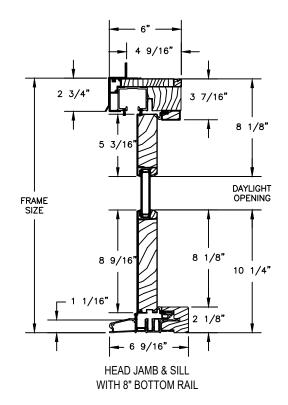

### Windsor Series CLAD OUTSWING BI-FOLD DOOR

SECTION DETAILS: 4 9/16" JAMB

SIDE JAMB W/ ASTRAGAL

SIDE JAMB W/ JAMB STRIKE

SECTION DETAILS: 6 9/16" JAMB SCALE: 1 1/2" = 1'-0" 8" 6 9/16" 6 9/16" 2 3/4" 2 3/4" 3 7/16" 3 7/16" 8 1/8" 8 1/8" 5 3/16' 5 3/16 DAYLIGHT FRAME SIZE FRAME SIZE **OPENING** DAYLIGHT OPENING 8 1/8 8 9/16 10 1/4" 4 3/4' 5 3/16 6 7/8" · 1 1/16" · 1 1/16" 2 1/8 2 1/8' 6 9/16 6 9/16 **HEAD JAMB & SILL HEAD JAMB & SILL** WITH 8" BOTTOM RAIL WITH 5" BOTTOM RAIL FRAME SIZE 1 1/2" 1 1/2" DAYLIGHT DAYLIGHT DAYLIGHT OPENING OPENING OPENING 6 9/16" 1/4" 1/8" 9 15/16" 13/16" 5 15/16" SIDE JAMB W/ ASTRAGAL FRAME SIZE DAYLIGHT DAYLIGHT DAYLIGHT 1 1/2" - 2 1/8" **OPENING** OPENING **OPENING** 6 9/16" 1/8" 1/8 15/16" -6 5/8" 5 15/16" 13/16" 9 13/16"

#### CLAD OUTSWING BI-FOLD DOOR

SECTION DETAILS: 4 9/16" JAMB

SIDE JAMB W/ ASTRAGAL

SIDE JAMB W/ JAMB STRIKE