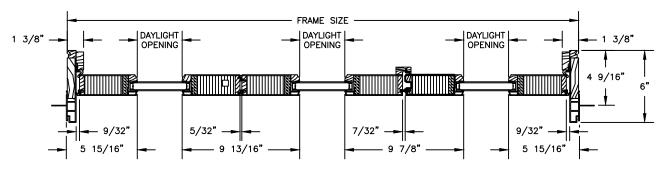

### Windsor Series CLAD OUTSWING BI-FOLD DOOR

SECTION DETAILS: 4 9/16" JAMB

SIDE JAMB W/ ASTRAGAL

SIDE JAMB W/ JAMB STRIKE

SECTION DETAILS: 6 9/16" JAMB SCALE: 1 1/2" = 1'-0" 8" 6 9/16" 6 9/16" 2 3/4" 2 3/4" 3 7/16" 3 7/16" 8 1/8" 8 1/8" 5 3/16' 5 3/16 DAYLIGHT FRAME SIZE FRAME SIZE **OPENING** DAYLIGHT OPENING 8 1/8 8 9/16 10 1/4" 4 3/4' 5 3/16 6 7/8" · 1 1/16" · 1 1/16" 2 1/8 2 1/8' 6 9/16 6 9/16 **HEAD JAMB & SILL HEAD JAMB & SILL** WITH 8" BOTTOM RAIL WITH 5" BOTTOM RAIL FRAME SIZE 1 1/2" 1 1/2" DAYLIGHT DAYLIGHT DAYLIGHT OPENING OPENING OPENING 6 9/16" 1/4" 1/8" 9 15/16" 13/16" 5 15/16" SIDE JAMB W/ ASTRAGAL FRAME SIZE DAYLIGHT DAYLIGHT DAYLIGHT 1 1/2" - 2 1/8" **OPENING** OPENING **OPENING** 6 9/16" 1/8" 1/8 15/16" -6 5/8" 5 15/16" 13/16" 9 13/16"

#### CLAD OUTSWING BI-FOLD DOOR

SECTION DETAILS: 4 9/16" JAMB

SIDE JAMB W/ ASTRAGAL

SIDE JAMB W/ JAMB STRIKE