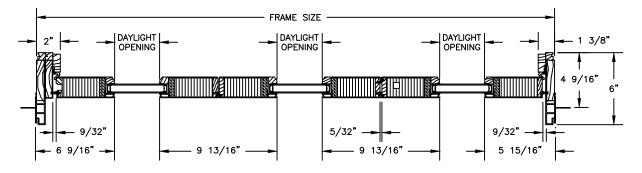

#### CLAD FRENCH BI-FOLD DOOR SIMULATED MIDRAIL

SECTION DETAILS: 4 9/16" JAMB

SIDE JAMB W/ ASTRAGAL

SECTION DETAILS : GLASS STOP & DIVIDED LITE OPTIONS SCALE: 3" = 1'-0"