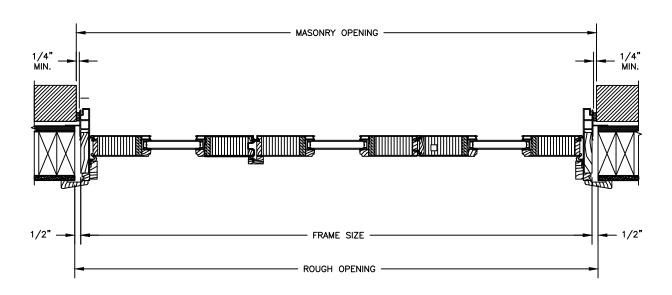

### Windsor Series CLAD OUTSWING BI-FOLD DOOR

SECTION DETAILS: 4 9/16" JAMB

SIDE JAMB W/ ASTRAGAL

SIDE JAMB W/ JAMB STRIKE

SECTION DETAILS: 6 9/16" JAMB SCALE: 1 1/2" = 1'-0" 8" 6 9/16" 6 9/16" 2 3/4" 2 3/4" 3 7/16" 3 7/16" 8 1/8" 8 1/8" 5 3/16' 5 3/16 DAYLIGHT FRAME SIZE FRAME SIZE **OPENING** DAYLIGHT OPENING 8 1/8 8 9/16 10 1/4" 4 3/4' 5 3/16 6 7/8" · 1 1/16" · 1 1/16" 2 1/8 2 1/8' 6 9/16 6 9/16 **HEAD JAMB & SILL HEAD JAMB & SILL** WITH 8" BOTTOM RAIL WITH 5" BOTTOM RAIL FRAME SIZE 1 1/2" 1 1/2" DAYLIGHT DAYLIGHT DAYLIGHT OPENING OPENING OPENING 6 9/16" 1/4" 1/8" 9 15/16" 13/16" 5 15/16" SIDE JAMB W/ ASTRAGAL FRAME SIZE DAYLIGHT DAYLIGHT DAYLIGHT 1 1/2" - 2 1/8" **OPENING** OPENING **OPENING** 6 9/16" 1/8" 1/8 15/16" -6 5/8" 5 15/16" 13/16" 9 13/16"

#### Windsor Series

#### CLAD OUTSWING BI-FOLD DOOR

SECTION DETAILS: 4 9/16" JAMB

SIDE JAMB W/ ASTRAGAL

SIDE JAMB W/ JAMB STRIKE