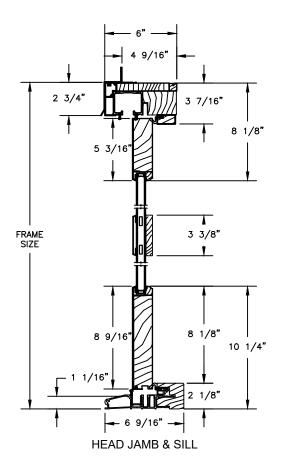

#### Windsor Series

#### CLAD FRENCH BI-FOLD DOOR SIMULATED MIDRAIL

SECTION DETAILS: 4 9/16" JAMB

SIDE JAMB W/ ASTRAGAL

SECTION DETAILS : GLASS STOP & DIVIDED LITE OPTIONS SCALE: 3" = 1'-0"