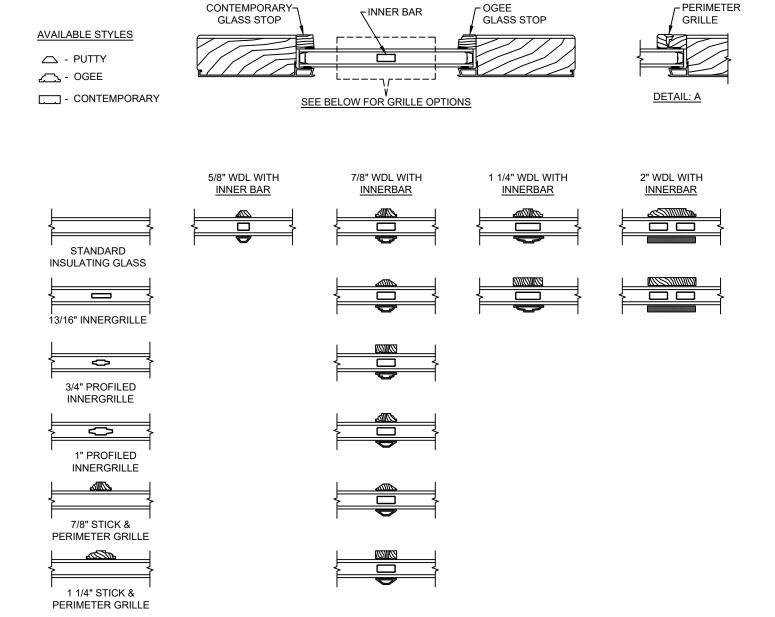

#### CLAD FRENCH BI-FOLD DOOR SIMULATED MIDRAIL

SECTION DETAILS: 4 9/16" JAMB

SIDE JAMB W/ ASTRAGAL

SECTION DETAILS : GLASS STOP & DIVIDED LITE OPTIONS SCALE: 3" = 1'-0"

#### NOTE

<sup>\*</sup> ALL WDL OPTIONS CAN BE ORDERED WITH OR WITHOUT INNER BAR

<sup>\*</sup> PERIMETER GRILLES ONLY AVAILABLE IN THE 7/8" AND 1 1/4" OGEE STYLE GLASS STOP (SEE DETAIL: A) 4/29/25

SECTION DETAILS : CONSTRUCTION