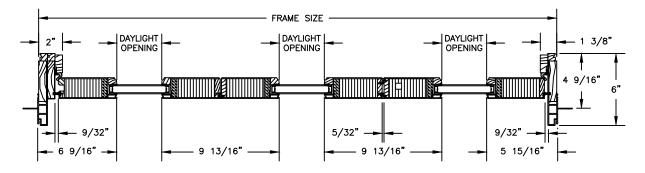

### Windsor Series CLAD OUTSWING BI-FOLD DOOR

SECTION DETAILS: 4 9/16" JAMB

SIDE JAMB W/ ASTRAGAL

SIDE JAMB W/ JAMB STRIKE

SECTION DETAILS: 6 9/16" JAMB SCALE: 1 1/2" = 1'-0" 8" 6 9/16" 6 9/16" 2 3/4" 2 3/4" 3 7/16" 3 7/16" 8 1/8" 8 1/8" 5 3/16' 5 3/16 DAYLIGHT FRAME SIZE FRAME SIZE **OPENING** DAYLIGHT OPENING 8 1/8 8 9/16 10 1/4" 4 3/4' 5 3/16 6 7/8" · 1 1/16" · 1 1/16" 2 1/8 2 1/8' 6 9/16 6 9/16 **HEAD JAMB & SILL HEAD JAMB & SILL** WITH 8" BOTTOM RAIL WITH 5" BOTTOM RAIL FRAME SIZE 1 1/2" 1 1/2" DAYLIGHT DAYLIGHT DAYLIGHT OPENING OPENING OPENING 6 9/16" 1/4" 1/8" 9 15/16" 13/16" 5 15/16" SIDE JAMB W/ ASTRAGAL FRAME SIZE DAYLIGHT DAYLIGHT DAYLIGHT 1 1/2" - 2 1/8" **OPENING** OPENING **OPENING** 6 9/16" 1/8" 1/8 15/16" -6 5/8" 5 15/16" 13/16" 9 13/16"

#### CLAD OUTSWING BI-FOLD DOOR

SECTION DETAILS: 4 9/16" JAMB

SIDE JAMB W/ ASTRAGAL

SIDE JAMB W/ JAMB STRIKE