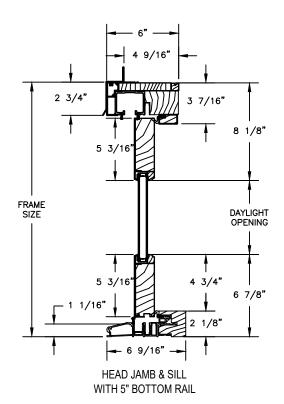

### Windsor Series CLAD OUTSWING BI-FOLD DOOR

SECTION DETAILS: 4 9/16" JAMB

SIDE JAMB W/ ASTRAGAL

SIDE JAMB W/ JAMB STRIKE

SECTION DETAILS: 6 9/16" JAMB SCALE: 1 1/2" = 1'-0" 8" 6 9/16" 6 9/16" 2 3/4" 2 3/4" 3 7/16" 3 7/16" 8 1/8" 8 1/8" 5 3/16' 5 3/16 DAYLIGHT FRAME SIZE FRAME SIZE **OPENING** DAYLIGHT OPENING 8 1/8 8 9/16 10 1/4" 4 3/4' 5 3/16 6 7/8" · 1 1/16" · 1 1/16" 2 1/8 2 1/8' 6 9/16 6 9/16 **HEAD JAMB & SILL HEAD JAMB & SILL** WITH 8" BOTTOM RAIL WITH 5" BOTTOM RAIL FRAME SIZE 1 1/2" 1 1/2" DAYLIGHT DAYLIGHT DAYLIGHT OPENING OPENING OPENING 6 9/16" 1/4" 1/8" 9 15/16" 13/16" 5 15/16" SIDE JAMB W/ ASTRAGAL FRAME SIZE DAYLIGHT DAYLIGHT DAYLIGHT 1 1/2" - 2 1/8" **OPENING** OPENING **OPENING** 6 9/16" 1/8" 1/8 15/16" -6 5/8" 5 15/16" 13/16" 9 13/16"

#### CLAD OUTSWING BI-FOLD DOOR

SECTION DETAILS: 4 9/16" JAMB

SIDE JAMB W/ ASTRAGAL

SIDE JAMB W/ JAMB STRIKE