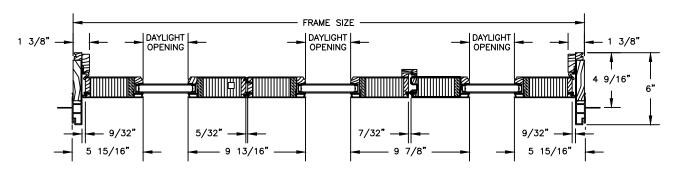

#### CLAD FRENCH BI-FOLD DOOR SIMULATED MIDRAIL

SECTION DETAILS: 4 9/16" JAMB

SIDE JAMB W/ ASTRAGAL

SECTION DETAILS : GLASS STOP & DIVIDED LITE OPTIONS SCALE: 3" = 1'-0"