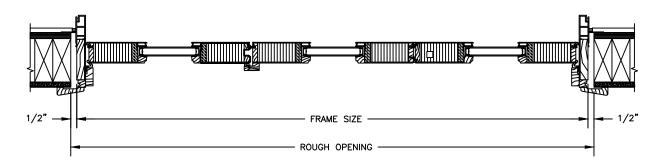

### Windsor Series CLAD OUTSWING BI-FOLD DOOR

SECTION DETAILS: 4 9/16" JAMB

SIDE JAMB W/ ASTRAGAL

SIDE JAMB W/ JAMB STRIKE

SECTION DETAILS: 6 9/16" JAMB SCALE: 1 1/2" = 1'-0" 8" 6 9/16" 6 9/16" 2 3/4" 2 3/4" 3 7/16" 3 7/16" 8 1/8" 8 1/8" 5 3/16' 5 3/16 DAYLIGHT FRAME SIZE FRAME SIZE **OPENING** DAYLIGHT OPENING 8 1/8 8 9/16 10 1/4" 4 3/4' 5 3/16 6 7/8" · 1 1/16" · 1 1/16" 2 1/8 2 1/8' 6 9/16 6 9/16 **HEAD JAMB & SILL HEAD JAMB & SILL** WITH 8" BOTTOM RAIL WITH 5" BOTTOM RAIL FRAME SIZE 1 1/2" 1 1/2" DAYLIGHT DAYLIGHT DAYLIGHT OPENING OPENING OPENING 6 9/16" 1/4" 1/8" 9 15/16" 13/16" 5 15/16" SIDE JAMB W/ ASTRAGAL FRAME SIZE DAYLIGHT DAYLIGHT DAYLIGHT 1 1/2" - 2 1/8" **OPENING** OPENING **OPENING** 6 9/16" 1/8" 1/8 15/16" -6 5/8" 5 15/16" 13/16" 9 13/16"

#### CLAD OUTSWING BI-FOLD DOOR

SECTION DETAILS: 4 9/16" JAMB

SIDE JAMB W/ ASTRAGAL

SIDE JAMB W/ JAMB STRIKE