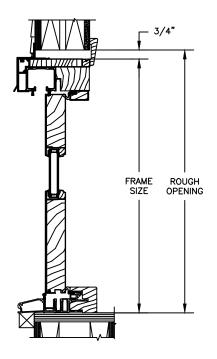

HEAD JAMB & SILL 2 X 6 FRAME WITH SIDING

JAMBS 2 X 6 FRAME WITH SIDING

SECTION DETAILS : CONSTRUCTION

HEAD JAMB & SILL 2 X 4 FRAME WITH STUCCO

JAMBS 2 X 4 FRAME WITH STUCCO

SECTION DETAILS: CONSTRUCTION

HEAD JAMB & SILL 2 X 6 FRAME WITH BRICK VENEER

JAMBS 2 X 6 FRAME WITH BRICK VENEER

SECTION DETAILS : CONSTRUCTION

HEAD JAMB & SILL 8" CONCRETE BLOCK WALL WITH BRICK VENEER

JAMBS 8" CONCRETE BLOCK WALL WITH BRICK VENEER