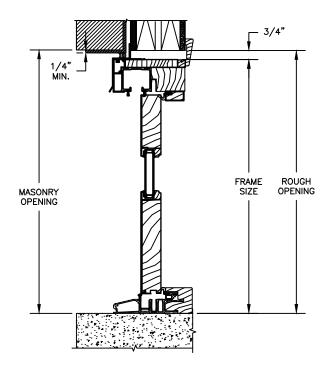

JAMBS 2 X 6 FRAME WITH BRICK VENEER

SECTION DETAILS : CONSTRUCTION

HEAD JAMB & SILL 8" CONCRETE BLOCK WALL WITH BRICK VENEER

JAMBS 8" CONCRETE BLOCK WALL WITH BRICK VENEER