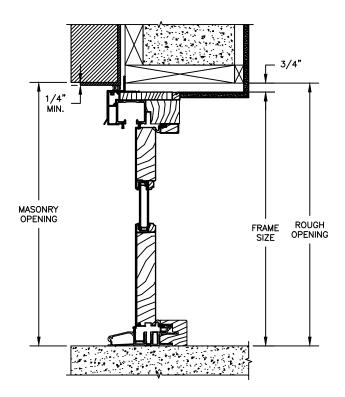

HEAD JAMB & SILL 2 X 6 FRAME WITH SIDING

JAMBS 2 X 6 FRAME WITH SIDING

SECTION DETAILS : CONSTRUCTION

HEAD JAMB & SILL 2 X 4 FRAME WITH STUCCO

JAMBS 2 X 4 FRAME WITH STUCCO

SECTION DETAILS: CONSTRUCTION

HEAD JAMB & SILL 2 X 6 FRAME WITH BRICK VENEER

JAMBS 2 X 6 FRAME WITH BRICK VENEER

SECTION DETAILS : CONSTRUCTION

HEAD JAMB & SILL 8" CONCRETE BLOCK WALL WITH BRICK VENEER

JAMBS 8" CONCRETE BLOCK WALL WITH BRICK VENEER