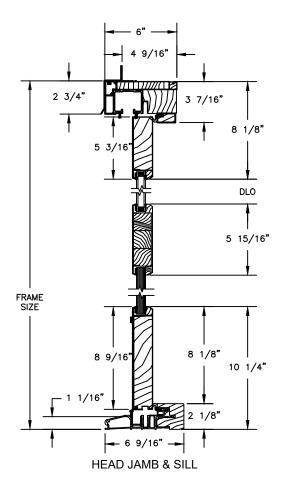

### Windsor Series CLAD OUTSWING BI-FOLD DOOR

SECTION DETAILS: 4 9/16" JAMB

SIDE JAMB W/ ASTRAGAL

SIDE JAMB W/ JAMB STRIKE

SECTION DETAILS: 6 9/16" JAMB SCALE: 1 1/2" = 1'-0" 8" 6 9/16" 6 9/16" 2 3/4" 2 3/4" 3 7/16" 3 7/16" 8 1/8" 8 1/8" 5 3/16' 5 3/16 DAYLIGHT FRAME SIZE FRAME SIZE **OPENING** DAYLIGHT OPENING 8 1/8 8 9/16 10 1/4" 4 3/4' 5 3/16 6 7/8" · 1 1/16" · 1 1/16" 2 1/8 2 1/8' 6 9/16 6 9/16 **HEAD JAMB & SILL HEAD JAMB & SILL** WITH 8" BOTTOM RAIL WITH 5" BOTTOM RAIL FRAME SIZE 1 1/2" 1 1/2" DAYLIGHT DAYLIGHT DAYLIGHT OPENING OPENING OPENING 6 9/16" 1/4" 1/8" 9 15/16" 13/16" 5 15/16" SIDE JAMB W/ ASTRAGAL FRAME SIZE DAYLIGHT DAYLIGHT DAYLIGHT 1 1/2" - 2 1/8" **OPENING** OPENING **OPENING** 6 9/16" 1/8" 1/8 15/16" -6 5/8" 5 15/16" 13/16" 9 13/16"

#### Windsor Series

#### CLAD OUTSWING BI-FOLD DOOR

SECTION DETAILS: 4 9/16" JAMB

SIDE JAMB W/ ASTRAGAL

SIDE JAMB W/ JAMB STRIKE