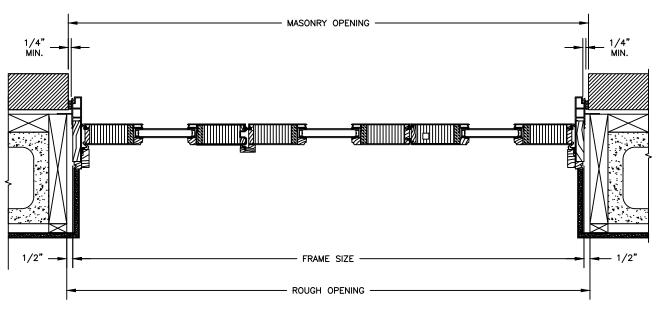

### Windsor Series CLAD OUTSWING BI-FOLD DOOR

SECTION DETAILS: 4 9/16" JAMB

SIDE JAMB W/ ASTRAGAL

SIDE JAMB W/ JAMB STRIKE

SECTION DETAILS: 6 9/16" JAMB SCALE: 1 1/2" = 1'-0" 8" 6 9/16" 6 9/16" 2 3/4" 2 3/4" 3 7/16" 3 7/16" 8 1/8" 8 1/8" 5 3/16' 5 3/16 DAYLIGHT FRAME SIZE FRAME SIZE **OPENING** DAYLIGHT OPENING 8 1/8 8 9/16 10 1/4" 4 3/4' 5 3/16 6 7/8" · 1 1/16" · 1 1/16" 2 1/8 2 1/8' 6 9/16 6 9/16 **HEAD JAMB & SILL HEAD JAMB & SILL** WITH 8" BOTTOM RAIL WITH 5" BOTTOM RAIL FRAME SIZE 1 1/2" 1 1/2" DAYLIGHT DAYLIGHT DAYLIGHT OPENING OPENING OPENING 6 9/16" 1/4" 1/8" 9 15/16" 13/16" 5 15/16" SIDE JAMB W/ ASTRAGAL FRAME SIZE DAYLIGHT DAYLIGHT DAYLIGHT 1 1/2" - 2 1/8" **OPENING** OPENING **OPENING** 6 9/16" 1/8" 1/8 15/16" -6 5/8" 5 15/16" 13/16" 9 13/16"

#### Windsor Series

#### CLAD OUTSWING BI-FOLD DOOR

SECTION DETAILS: 4 9/16" JAMB

SIDE JAMB W/ ASTRAGAL

SIDE JAMB W/ JAMB STRIKE