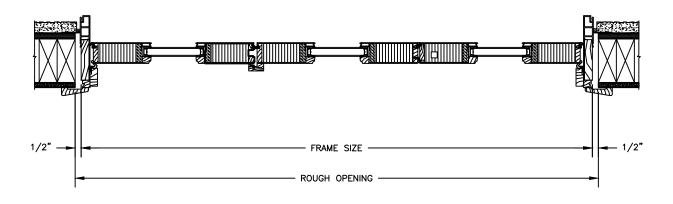

### Windsor Series CLAD OUTSWING BI-FOLD DOOR

SECTION DETAILS: 4 9/16" JAMB

SIDE JAMB W/ ASTRAGAL

SIDE JAMB W/ JAMB STRIKE

SECTION DETAILS: 6 9/16" JAMB SCALE: 1 1/2" = 1'-0" 8" 6 9/16" 6 9/16" 2 3/4" 2 3/4" 3 7/16" 3 7/16" 8 1/8" 8 1/8" 5 3/16' 5 3/16 DAYLIGHT FRAME SIZE FRAME SIZE **OPENING** DAYLIGHT OPENING 8 1/8 8 9/16 10 1/4" 4 3/4' 5 3/16 6 7/8" · 1 1/16" · 1 1/16" 2 1/8 2 1/8' 6 9/16 6 9/16 **HEAD JAMB & SILL HEAD JAMB & SILL** WITH 8" BOTTOM RAIL WITH 5" BOTTOM RAIL FRAME SIZE 1 1/2" 1 1/2" DAYLIGHT DAYLIGHT DAYLIGHT OPENING OPENING OPENING 6 9/16" 1/4" 1/8" 9 15/16" 13/16" 5 15/16" SIDE JAMB W/ ASTRAGAL FRAME SIZE DAYLIGHT DAYLIGHT DAYLIGHT 1 1/2" - 2 1/8" **OPENING** OPENING **OPENING** 6 9/16" 1/8" 1/8 15/16" -6 5/8" 5 15/16" 13/16" 9 13/16"

#### CLAD OUTSWING BI-FOLD DOOR

SECTION DETAILS: 4 9/16" JAMB

SIDE JAMB W/ ASTRAGAL

SIDE JAMB W/ JAMB STRIKE