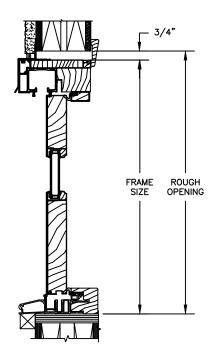

HEAD JAMB & SILL 2 X 6 FRAME WITH SIDING

JAMBS 2 X 6 FRAME WITH SIDING

SECTION DETAILS : CONSTRUCTION

HEAD JAMB & SILL 2 X 4 FRAME WITH STUCCO

JAMBS 2 X 4 FRAME WITH STUCCO

SECTION DETAILS: CONSTRUCTION

HEAD JAMB & SILL 2 X 6 FRAME WITH BRICK VENEER