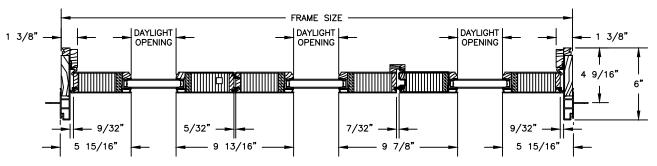

### Windsor Series CLAD OUTSWING BI-FOLD DOOR

SECTION DETAILS: 4 9/16" JAMB

SIDE JAMB W/ ASTRAGAL

SIDE JAMB W/ JAMB STRIKE

SECTION DETAILS: 6 9/16" JAMB SCALE: 1 1/2" = 1'-0" 8" 6 9/16" 6 9/16" 2 3/4" 2 3/4" 3 7/16" 3 7/16" 8 1/8" 8 1/8" 5 3/16' 5 3/16 DAYLIGHT FRAME SIZE FRAME SIZE **OPENING** DAYLIGHT OPENING 8 1/8 8 9/16 10 1/4" 4 3/4' 5 3/16 6 7/8" · 1 1/16" · 1 1/16" 2 1/8 2 1/8' 6 9/16 6 9/16 **HEAD JAMB & SILL HEAD JAMB & SILL** WITH 8" BOTTOM RAIL WITH 5" BOTTOM RAIL FRAME SIZE 1 1/2" 1 1/2" DAYLIGHT DAYLIGHT DAYLIGHT OPENING OPENING OPENING 6 9/16" 1/4" 1/8" 9 15/16" 13/16" 5 15/16" SIDE JAMB W/ ASTRAGAL FRAME SIZE DAYLIGHT DAYLIGHT DAYLIGHT 1 1/2" - 2 1/8" **OPENING** OPENING **OPENING** 6 9/16" 1/8" 1/8 15/16" -6 5/8" 5 15/16" 13/16" 9 13/16"