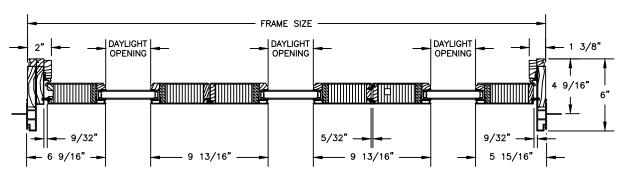

### Windsor Series CLAD OUTSWING BI-FOLD DOOR

SECTION DETAILS: 4 9/16" JAMB

SIDE JAMB W/ ASTRAGAL

SIDE JAMB W/ JAMB STRIKE

SECTION DETAILS: 6 9/16" JAMB SCALE: 1 1/2" = 1'-0" 8" 6 9/16" 6 9/16" 2 3/4" 2 3/4" 3 7/16" 3 7/16" 8 1/8" 8 1/8" 5 3/16' 5 3/16 DAYLIGHT FRAME SIZE FRAME SIZE **OPENING** DAYLIGHT OPENING 8 1/8 8 9/16 10 1/4" 4 3/4' 5 3/16 6 7/8" · 1 1/16" · 1 1/16" 2 1/8 2 1/8' 6 9/16 6 9/16 **HEAD JAMB & SILL HEAD JAMB & SILL** WITH 8" BOTTOM RAIL WITH 5" BOTTOM RAIL FRAME SIZE 1 1/2" 1 1/2" DAYLIGHT DAYLIGHT DAYLIGHT OPENING OPENING OPENING 6 9/16" 1/4" 1/8" 9 15/16" 13/16" 5 15/16" SIDE JAMB W/ ASTRAGAL FRAME SIZE DAYLIGHT DAYLIGHT DAYLIGHT 1 1/2" - 2 1/8" **OPENING** OPENING **OPENING** 6 9/16" 1/8" 1/8 15/16" -6 5/8" 5 15/16" 13/16" 9 13/16"