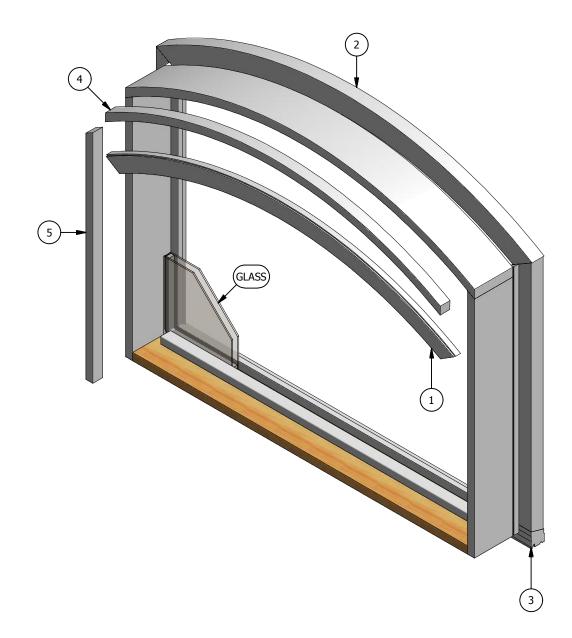

Legend Series Radius Parts Identification

## Legend Series Radius Parts Identification

| Image | Item # | Description                                                                 | Color / Finish    | Spec | Old      | New SAP  |
|-------|--------|-----------------------------------------------------------------------------|-------------------|------|----------|----------|
|       | 1      | Outside Stop                                                                | 12' Lineal Length |      | 2390018  | 10055170 |
|       | 2      | Exterior Casing (Head & Sides)<br>(See Accessory section for other options) | 14' Lineal Length |      | 2390003  | 10053119 |
|       | 3      | Sill Nose                                                                   | 12' Lineal Length |      | 2380021  | 10053214 |
|       | 4      | Radius Inside Stop                                                          | 14' Lineal Length |      | 2380048* | 10055336 |
|       | 5      | Inside Stop<br>(Sill & Sides)                                               | 14' Lineal Length |      | 2380048  | 10055336 |

\* When ordering replacement parts for radius units, include the following information: Frame base measured from base outside of frame to outside of frame Frame height measured from outside of base to top of hights point of radius at head If the unit has vertical legs, measure from base to top of leg where radius starts