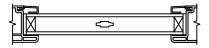

UNIT WITH SIDE LIGHT JAMBS

3/24/25

SECTION DETAILS: QUAD

SCALE: 3" = 1'-0"

OPERATING HEAD JAMB & SILL

STATIONARY HEAD JAMB & SILL

SECTION DETAILS: QUAD (4 9/16" JAMB) SCALE: 3" = 1'-0"

OPERATING HEAD JAMB & SILL