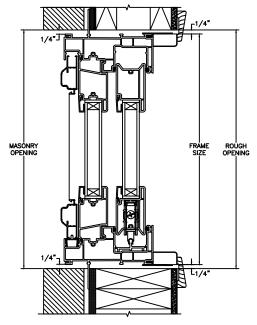

SECTION DETAILS: CONSTRUCTION

SCALE: 2" = 1'-0"

HEAD JAMB & SILL 2 X 6 FRAME WITH BRICK VENEER

JAMBS 2 X 6 FRAME WITH BRICK VENEER

HEAD JAMB & SILL 8" CONCRETE BLOCK WALL WITH BRICK VENEER

JAMBS 8" CONCRETE BLOCK WALL WITH BRICK VENEER