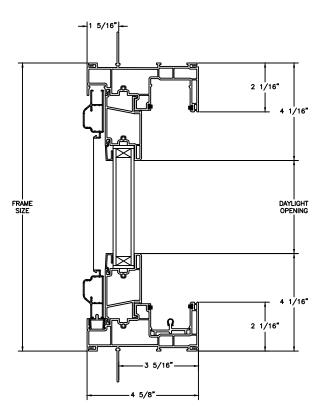

UNIT WITH SIDE LIGHT JAMBS

3/24/25

SECTION DETAILS (4 9/16" JAMB) SCALE: 3" = 1'-0" DAYLIGHT OPENING DAYLIGHT OPENING 2 1/16" 2 1/16" STATIONARY HEAD JAMB & SILL **OPERATING HEAD JAMB & SILL** 1 5/16\* 4 9/16" 11/16" **JAMBS** -11/16" 11/16"

UNIT WITH SIDE LIGHT JAMBS

3/24/25

SECTION DETAILS: QUAD

SCALE: 3" = 1'-0"

OPERATING HEAD JAMB & SILL

STATIONARY HEAD JAMB & SILL

SECTION DETAILS: QUAD (4 9/16" JAMB) SCALE: 3" = 1'-0"

OPERATING HEAD JAMB & SILL

STATIONARY HEAD JAMB & SILL

SECTION DETAILS: SIDELITE / TRANSOM SCALE: 3" = 1'-0"

FRAME SIZE

4 5/6"

3 5/16"

DAYLIGHT OPENING

JAMBS

SECTION DETAILS: SIDELITE / TRANSOM (4 9/16" JAMB) SCALE: 3" = 1'-0"

**HEAD JAMB & SILL** 

SECTION DETAILS: MULLIONS

SCALE: 3" = 1'-0"

VERTICAL MULLION SIDELITE/OPERATOR

SECTION DETAILS: DIVIDED LITE OPTIONS

SCALE: 3" = 1'-0"

**INSULATING GLASS** 

3/4" PROFILED INNERGRILLE