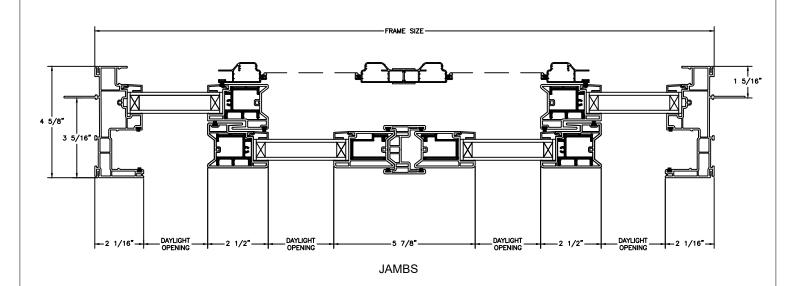

UNIT WITH SIDE LIGHT JAMBS

3/24/25

SECTION DETAILS (4 9/16" JAMB) SCALE: 3" = 1'-0" DAYLIGHT OPENING DAYLIGHT OPENING 2 1/16" 2 1/16" STATIONARY HEAD JAMB & SILL **OPERATING HEAD JAMB & SILL** 1 5/16\* 4 9/16" 11/16" **JAMBS** -11/16" 11/16"

UNIT WITH SIDE LIGHT JAMBS

3/24/25

SECTION DETAILS: QUAD

SCALE: 3" = 1'-0"

OPERATING HEAD JAMB & SILL

STATIONARY HEAD JAMB & SILL

SECTION DETAILS: QUAD (4 9/16" JAMB) SCALE: 3" = 1'-0"

OPERATING HEAD JAMB & SILL

STATIONARY HEAD JAMB & SILL

SECTION DETAILS: SIDELITE / TRANSOM SCALE: 3" = 1'-0"

FRAME SIZE

4 5/6"

3 5/16"

DAYLIGHT OPENING

JAMBS

SECTION DETAILS: SIDELITE / TRANSOM (4 9/16" JAMB) SCALE: 3" = 1'-0"

**HEAD JAMB & SILL** 

SECTION DETAILS: MULLIONS

SCALE: 3" = 1'-0"

VERTICAL MULLION SIDELITE/OPERATOR

SECTION DETAILS: DIVIDED LITE OPTIONS

SCALE: 3" = 1'-0"

**INSULATING GLASS** 

3/4" PROFILED INNERGRILLE