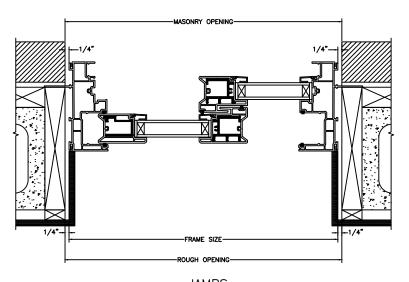

SECTION DETAILS: CONSTRUCTION

SCALE: 2" = 1'-0"

HEAD JAMB & SILL 2 X 6 FRAME WITH BRICK VENEER

JAMBS 2 X 6 FRAME WITH BRICK VENEER

HEAD JAMB & SILL 8" CONCRETE BLOCK WALL WITH BRICK VENEER

JAMBS 8" CONCRETE BLOCK WALL WITH BRICK VENEER