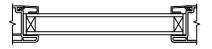

UNIT WITH SIDE LIGHT JAMBS

3/24/25

SECTION DETAILS (4 9/16" JAMB) SCALE: 3" = 1'-0" DAYLIGHT OPENING DAYLIGHT OPENING 2 1/16" 2 1/16" STATIONARY HEAD JAMB & SILL **OPERATING HEAD JAMB & SILL** 1 5/16\* 4 9/16" 11/16" **JAMBS** -11/16" 11/16"