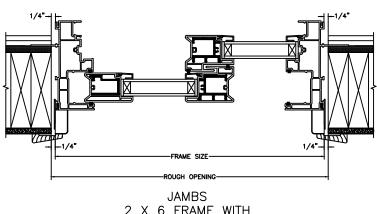

SCALE: 2" = 1'-0"

2 X 6 FRAME WITH SIDING

HEAD JAMB & SILL 2 X 6 FRAME WITH STUCCO