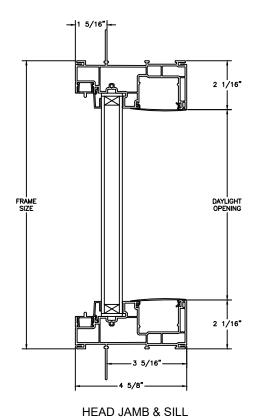

STATIONARY HEAD JAMB & SILL

SECTION DETAILS: SIDELITE / TRANSOM SCALE: 3" = 1'-0"

FRAME SIZE

4 5/6"

3 5/16"

DAYLIGHT OPENING

JAMBS

SECTION DETAILS: SIDELITE / TRANSOM (4 9/16" JAMB) SCALE: 3" = 1'-0"