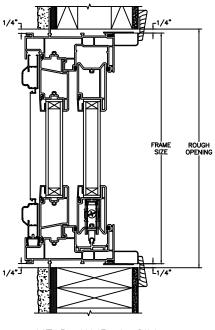

SCALE: 2" = 1'-0"

2 X 6 FRAME WITH SIDING

HEAD JAMB & SILL 2 X 6 FRAME WITH STUCCO