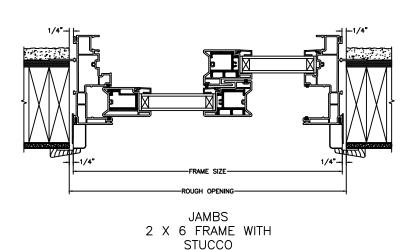

SCALE: 2" = 1'-0"

2 X 6 FRAME WITH SIDING

HEAD JAMB & SILL 2 X 6 FRAME WITH STUCCO