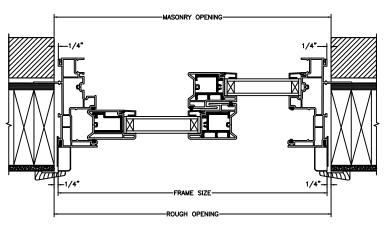

SECTION DETAILS: CONSTRUCTION

SCALE: 2" = 1'-0"

HEAD JAMB & SILL 2 X 6 FRAME WITH BRICK VENEER

JAMBS 2 X 6 FRAME WITH BRICK VENEER

HEAD JAMB & SILL 8" CONCRETE BLOCK WALL WITH BRICK VENEER

JAMBS 8" CONCRETE BLOCK WALL WITH BRICK VENEER