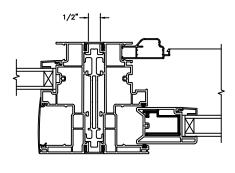

**HEAD JAMB & SILL** 

SECTION DETAILS: MULLIONS

SCALE: 3" = 1'-0"

VERTICAL MULLION SIDELITE/OPERATOR

SECTION DETAILS: DIVIDED LITE OPTIONS

SCALE: 3" = 1'-0"

**INSULATING GLASS** 

3/4" PROFILED INNERGRILLE