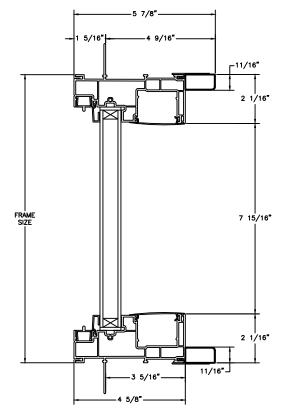

UNIT WITH SIDE LIGHT JAMBS

3/24/25

SECTION DETAILS (4 9/16" JAMB) SCALE: 3" = 1'-0" DAYLIGHT OPENING DAYLIGHT OPENING 2 1/16" 2 1/16" STATIONARY HEAD JAMB & SILL **OPERATING HEAD JAMB & SILL** 1 5/16\* 4 9/16" 11/16" **JAMBS** -11/16" 11/16"