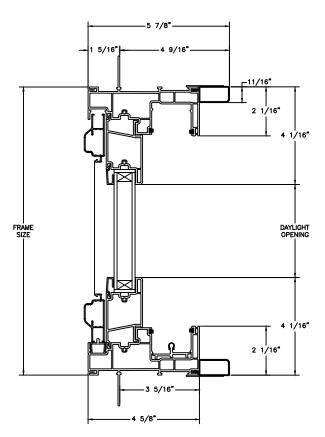

STATIONARY HEAD JAMB & SILL

SECTION DETAILS: SIDELITE / TRANSOM SCALE: 3" = 1'-0"

FRAME SIZE

4 5/6"

3 5/16"

DAYLIGHT OPENING

JAMBS

SECTION DETAILS: SIDELITE / TRANSOM (4 9/16" JAMB) SCALE: 3" = 1'-0"