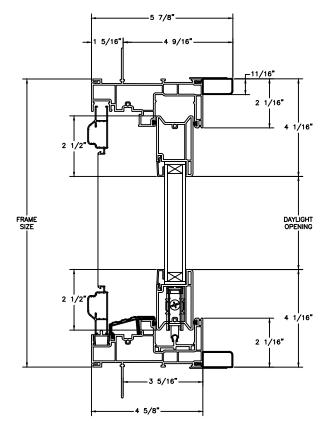

STATIONARY HEAD JAMB & SILL

SECTION DETAILS: SIDELITE / TRANSOM SCALE: 3" = 1'-0"

FRAME SIZE

4 5/6"

3 5/16"

DAYLIGHT OPENING

JAMBS

SECTION DETAILS: SIDELITE / TRANSOM (4 9/16" JAMB) SCALE: 3" = 1'-0"