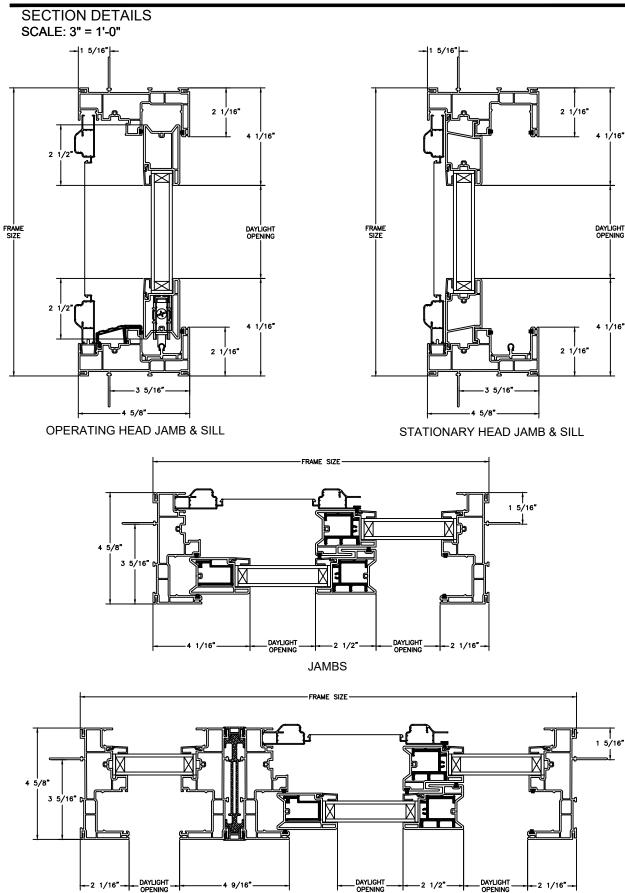

UNIT WITH SIDE LIGHT JAMBS

3/24/25

SECTION DETAILS (4 9/16" JAMB) SCALE: 3" = 1'-0" DAYLIGHT OPENING DAYLIGHT OPENING 2 1/16" 2 1/16" STATIONARY HEAD JAMB & SILL **OPERATING HEAD JAMB & SILL** 1 5/16\* 4 9/16" 11/16" **JAMBS** -11/16" 11/16"

UNIT WITH SIDE LIGHT JAMBS

3/24/25

SECTION DETAILS: QUAD

SCALE: 3" = 1'-0"

OPERATING HEAD JAMB & SILL

STATIONARY HEAD JAMB & SILL

SECTION DETAILS: QUAD (4 9/16" JAMB) SCALE: 3" = 1'-0"

OPERATING HEAD JAMB & SILL

STATIONARY HEAD JAMB & SILL

SECTION DETAILS: SIDELITE / TRANSOM SCALE: 3" = 1'-0"

FRAME SIZE

4 5/6"

3 5/16"

DAYLIGHT OPENING

JAMBS

SECTION DETAILS: SIDELITE / TRANSOM (4 9/16" JAMB) SCALE: 3" = 1'-0"

**HEAD JAMB & SILL** 

SECTION DETAILS: MULLIONS

SCALE: 3" = 1'-0"

VERTICAL MULLION SIDELITE/OPERATOR

SECTION DETAILS: DIVIDED LITE OPTIONS

SCALE: 3" = 1'-0"

**INSULATING GLASS** 

3/4" PROFILED INNERGRILLE