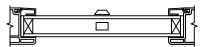

**HEAD JAMB & SILL** 

SECTION DETAILS: MULLIONS

SCALE: 3" = 1'-0"

VERTICAL MULLION SIDELITE/OPERATOR

SECTION DETAILS: DIVIDED LITE OPTIONS

SCALE: 3" = 1'-0"

**INSULATING GLASS** 

3/4" PROFILED INNERGRILLE