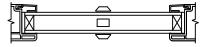

STATIONARY HEAD JAMB & SILL

SECTION DETAILS: SIDELITE / TRANSOM SCALE: 3" = 1'-0"

FRAME SIZE

4 5/6"

3 5/16"

DAYLIGHT OPENING

JAMBS

SECTION DETAILS: SIDELITE / TRANSOM (4 9/16" JAMB) SCALE: 3" = 1'-0"