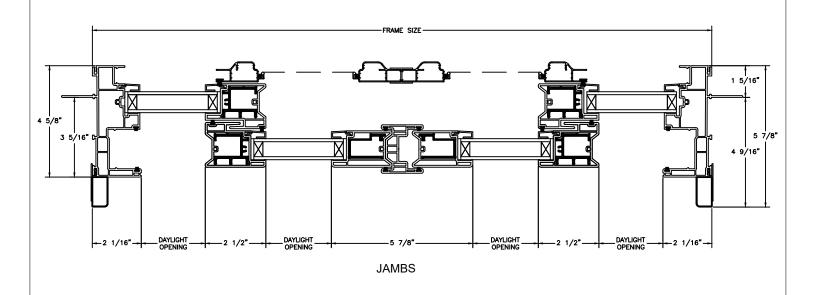

STATIONARY HEAD JAMB & SILL

SECTION DETAILS: SIDELITE / TRANSOM SCALE: 3" = 1'-0"

FRAME SIZE

4 5/6"

3 5/16"

DAYLIGHT OPENING

JAMBS

SECTION DETAILS: SIDELITE / TRANSOM (4 9/16" JAMB) SCALE: 3" = 1'-0"