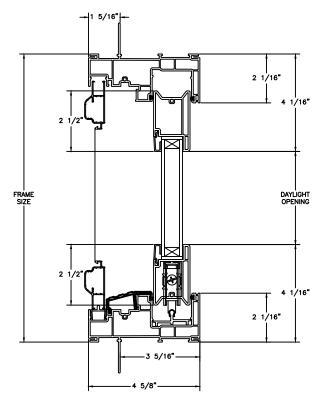

UNIT WITH SIDE LIGHT JAMBS

3/24/25

SECTION DETAILS (4 9/16" JAMB) SCALE: 3" = 1'-0" DAYLIGHT OPENING DAYLIGHT OPENING 2 1/16" 2 1/16" STATIONARY HEAD JAMB & SILL **OPERATING HEAD JAMB & SILL** 1 5/16\* 4 9/16" 11/16" **JAMBS** -11/16" 11/16"

UNIT WITH SIDE LIGHT JAMBS

3/24/25

SECTION DETAILS: QUAD

SCALE: 3" = 1'-0"

OPERATING HEAD JAMB & SILL

STATIONARY HEAD JAMB & SILL

SECTION DETAILS: QUAD (4 9/16" JAMB) SCALE: 3" = 1'-0"

OPERATING HEAD JAMB & SILL

STATIONARY HEAD JAMB & SILL

SECTION DETAILS: SIDELITE / TRANSOM SCALE: 3" = 1'-0"

FRAME SIZE

4 5/6"

3 5/16"

DAYLIGHT OPENING

JAMBS

SECTION DETAILS: SIDELITE / TRANSOM (4 9/16" JAMB) SCALE: 3" = 1'-0"

**HEAD JAMB & SILL** 

SECTION DETAILS: MULLIONS

SCALE: 3" = 1'-0"

VERTICAL MULLION SIDELITE/OPERATOR

SECTION DETAILS: DIVIDED LITE OPTIONS

SCALE: 3" = 1'-0"

**INSULATING GLASS** 

3/4" PROFILED INNERGRILLE