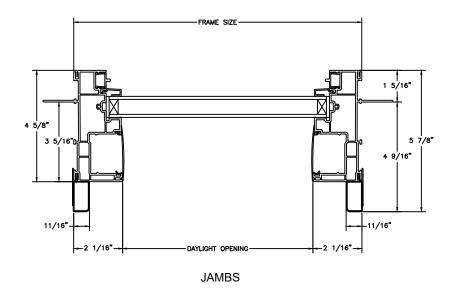

STATIONARY HEAD JAMB & SILL

SECTION DETAILS: SIDELITE / TRANSOM SCALE: 3" = 1'-0"

FRAME SIZE

4 5/6"

3 5/16"

DAYLIGHT OPENING

JAMBS

SECTION DETAILS: SIDELITE / TRANSOM (4 9/16" JAMB) SCALE: 3" = 1'-0"