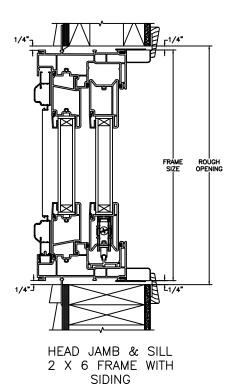

SCALE: 2" = 1'-0"

2 X 6 FRAME WITH SIDING

HEAD JAMB & SILL 2 X 6 FRAME WITH STUCCO