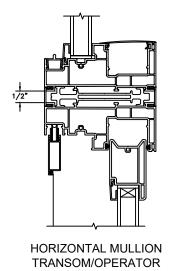

**HEAD JAMB & SILL** 

SECTION DETAILS: MULLIONS

SCALE: 3" = 1'-0"

VERTICAL MULLION SIDELITE/OPERATOR

SECTION DETAILS: DIVIDED LITE OPTIONS

SCALE: 3" = 1'-0"

**INSULATING GLASS** 

3/4" PROFILED INNERGRILLE