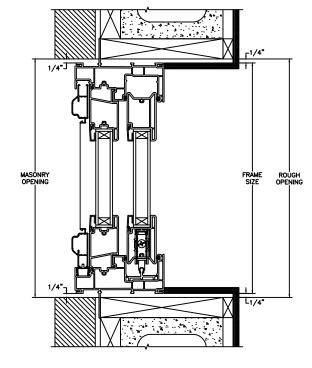

SECTION DETAILS: CONSTRUCTION

SCALE: 2" = 1'-0"

HEAD JAMB & SILL 2 X 6 FRAME WITH BRICK VENEER

JAMBS 2 X 6 FRAME WITH BRICK VENEER

HEAD JAMB & SILL 8" CONCRETE BLOCK WALL WITH BRICK VENEER

JAMBS 8" CONCRETE BLOCK WALL WITH BRICK VENEER