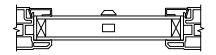

#### STATIONARY HEAD JAMB & SILL

SECTION DETAILS : QUAD ( 4 9/16" JAMB) SCALE: 2" = 1'-0"

OPERATING HEAD JAMB & SILL

STATIONARY HEAD JAMB & SILL

SECTION DETAILS: SIDELITE / TRANSOM SCALE: 3" = 1'-0"

HEAD JAMB & SILL

JAMBS

SECTION DETAILS: SIDELITE / TRANSOM (4 9/16" JAMB) SCALE: 3" = 1'-0"

HEAD JAMB & SILL

SECTION DETAILS : DIVIDED LITE OPTIONS SCALE: 3" = 1'-0"

INSULATING GLASS

3/4" PROFILED INNERGRILLE

5/8" GRILLE BAR WITH INNERBAR