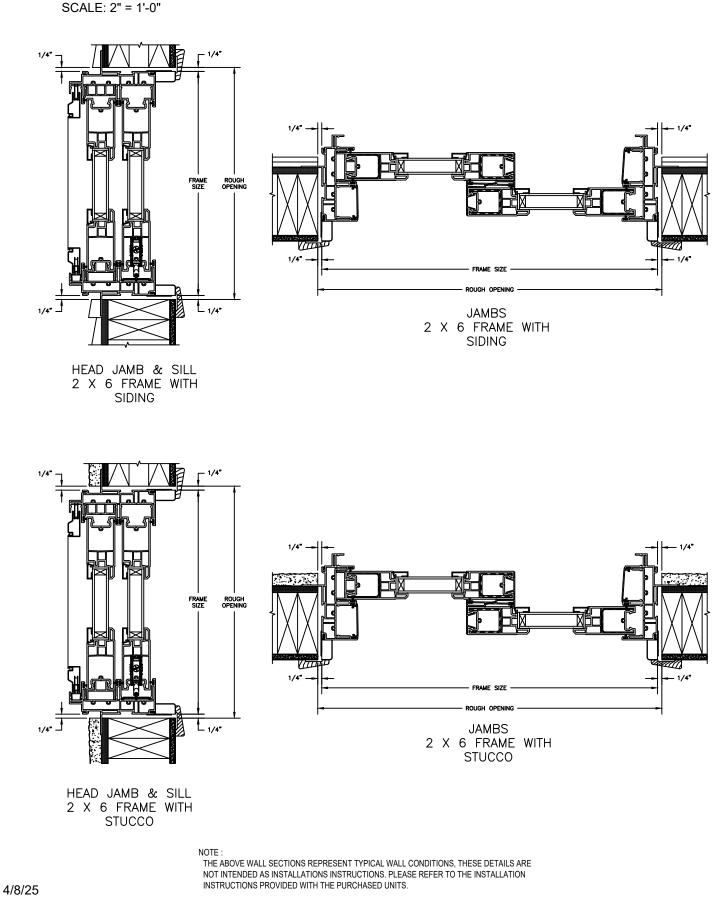

SECTION DETAILS : CONSTRUCTION SCALE: 2" = 1'-0"

SECTION DETAILS : CONSTRUCTION SCALE: 2" = 1'-0"