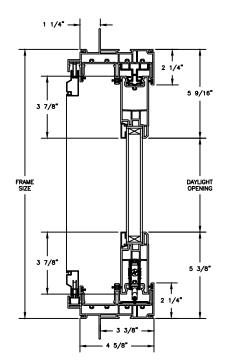

JAMBS

SECTION DETAILS: SIDELITE / TRANSOM (4 9/16" JAMB) SCALE: 3" = 1'-0"

HEAD JAMB & SILL

SECTION DETAILS : DIVIDED LITE OPTIONS SCALE: 3" = 1'-0"

INSULATING GLASS

3/4" PROFILED INNERGRILLE

5/8" GRILLE BAR WITH INNERBAR