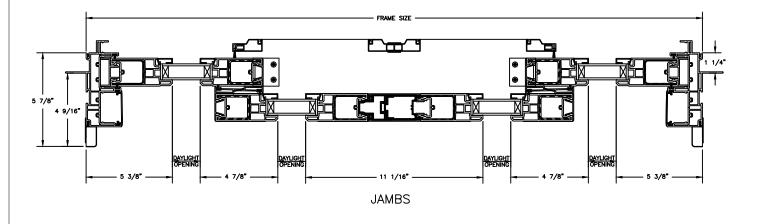

JAMBS

SECTION DETAILS: SIDELITE / TRANSOM (4 9/16" JAMB) SCALE: 3" = 1'-0"

HEAD JAMB & SILL

SECTION DETAILS : DIVIDED LITE OPTIONS SCALE: 3" = 1'-0"

INSULATING GLASS

3/4" PROFILED INNERGRILLE

5/8" GRILLE BAR WITH INNERBAR