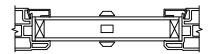

#### STATIONARY HEAD JAMB & SILL

SECTION DETAILS : QUAD ( 4 9/16" JAMB) SCALE: 2" = 1'-0"

OPERATING HEAD JAMB & SILL

STATIONARY HEAD JAMB & SILL

SECTION DETAILS: SIDELITE / TRANSOM SCALE: 3" = 1'-0"

HEAD JAMB & SILL