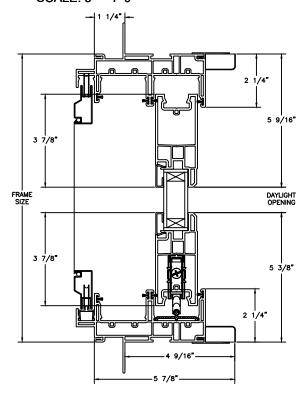

JAMBS

SECTION DETAILS: SIDELITE / TRANSOM (4 9/16" JAMB) SCALE: 3" = 1'-0"

HEAD JAMB & SILL

SECTION DETAILS : DIVIDED LITE OPTIONS SCALE: 3" = 1'-0"

INSULATING GLASS

3/4" PROFILED INNERGRILLE

5/8" GRILLE BAR WITH INNERBAR