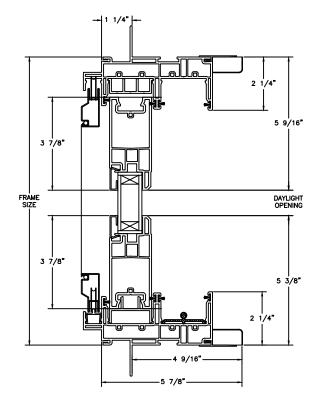

JAMBS

SECTION DETAILS: SIDELITE / TRANSOM (4 9/16" JAMB) SCALE: 3" = 1'-0"

HEAD JAMB & SILL

SECTION DETAILS : DIVIDED LITE OPTIONS SCALE: 3" = 1'-0"

INSULATING GLASS

3/4" PROFILED INNERGRILLE

5/8" GRILLE BAR WITH INNERBAR