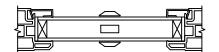

JAMBS

SECTION DETAILS: SIDELITE / TRANSOM (4 9/16" JAMB) SCALE: 3" = 1'-0"

HEAD JAMB & SILL

SECTION DETAILS : DIVIDED LITE OPTIONS SCALE: 3" = 1'-0"

INSULATING GLASS

3/4" PROFILED INNERGRILLE

5/8" GRILLE BAR WITH INNERBAR