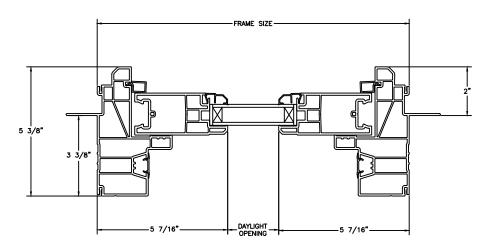

SECTION DETAILS SCALE: 3" = 1'-0"

**OPERATING HEAD JAMB & SILL** 

STATIONARY HEAD JAMB & SILL

SECTION DETAILS (4 9/16" JAMB) SCALE: 3" = 1'-0"

STATIONARY HEAD JAMB & SILL

SECTION DETAILS : QUAD SCALE: 2" = 1'-0"

OPERATING HEAD JAMB & SILL

#### STATIONARY HEAD JAMB & SILL

SECTION DETAILS : QUAD ( 4 9/16" JAMB) SCALE: 2" = 1'-0"

OPERATING HEAD JAMB & SILL

STATIONARY HEAD JAMB & SILL

SECTION DETAILS: SIDELITE / TRANSOM SCALE: 3" = 1'-0"

HEAD JAMB & SILL