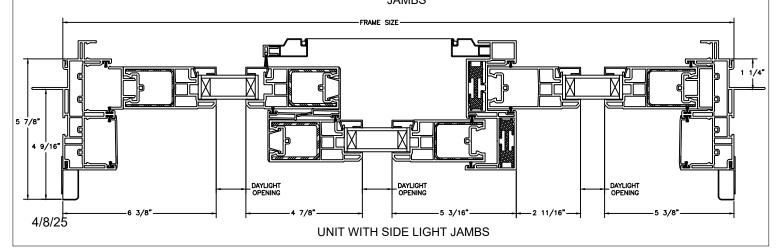

JAMBS

SECTION DETAILS: SIDELITE / TRANSOM (4 9/16" JAMB) SCALE: 3" = 1'-0"

HEAD JAMB & SILL

SECTION DETAILS : DIVIDED LITE OPTIONS SCALE: 3" = 1'-0"

INSULATING GLASS

3/4" PROFILED INNERGRILLE

5/8" GRILLE BAR WITH INNERBAR