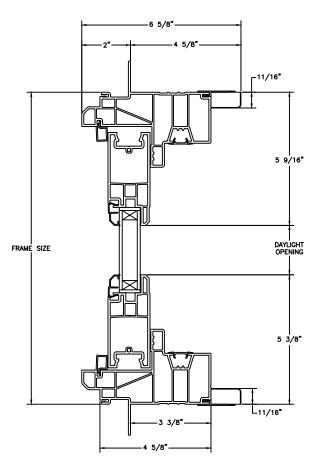

SECTION DETAILS : CONSTRUCTION SCALE: 2" = 1'-0"

SECTION DETAILS : CONSTRUCTION SCALE: 2" = 1'-0"