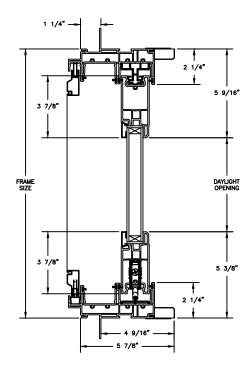

SECTION DETAILS SCALE: 3" = 1'-0"

**OPERATING HEAD JAMB & SILL** 

STATIONARY HEAD JAMB & SILL

SECTION DETAILS (4 9/16" JAMB) SCALE: 3" = 1'-0"

STATIONARY HEAD JAMB & SILL

SECTION DETAILS : QUAD SCALE: 2" = 1'-0"

OPERATING HEAD JAMB & SILL