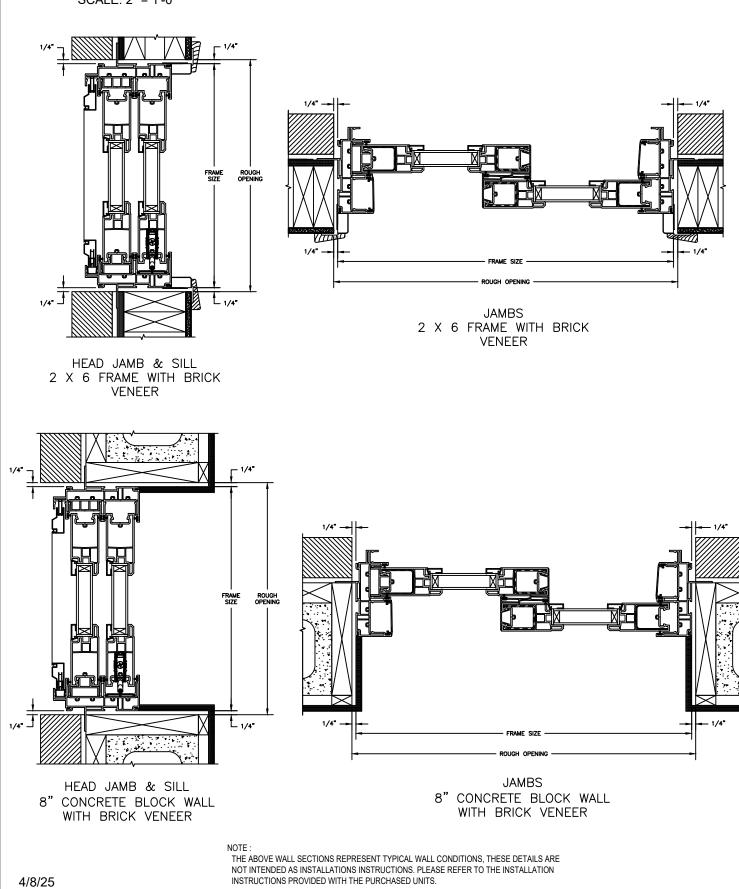

SECTION DETAILS : CONSTRUCTION SCALE: 2" = 1'-0"

SECTION DETAILS : CONSTRUCTION SCALE: 2" = 1'-0"