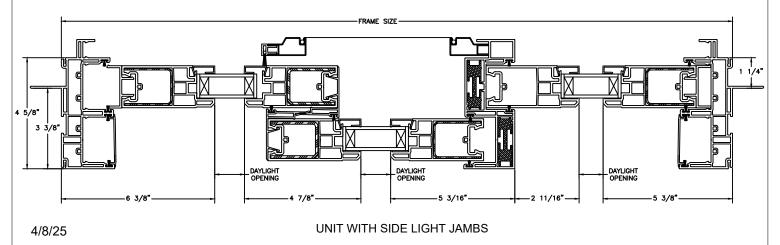

JAMBS

SECTION DETAILS: SIDELITE / TRANSOM (4 9/16" JAMB) SCALE: 3" = 1'-0"

HEAD JAMB & SILL

SECTION DETAILS : DIVIDED LITE OPTIONS SCALE: 3" = 1'-0"

INSULATING GLASS

3/4" PROFILED INNERGRILLE

5/8" GRILLE BAR WITH INNERBAR