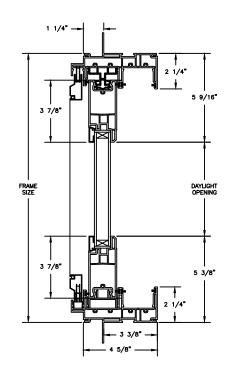

JAMBS

SECTION DETAILS: SIDELITE / TRANSOM (4 9/16" JAMB) SCALE: 3" = 1'-0"

HEAD JAMB & SILL

SECTION DETAILS : DIVIDED LITE OPTIONS SCALE: 3" = 1'-0"

INSULATING GLASS

3/4" PROFILED INNERGRILLE

5/8" GRILLE BAR WITH INNERBAR