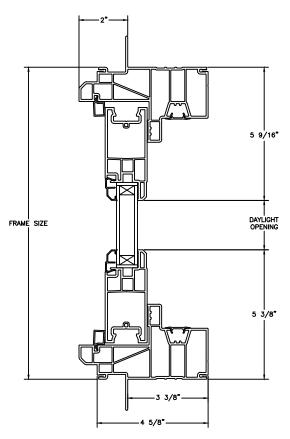

SECTION DETAILS : CONSTRUCTION SCALE: 2" = 1'-0"

SECTION DETAILS : CONSTRUCTION SCALE: 2" = 1'-0"