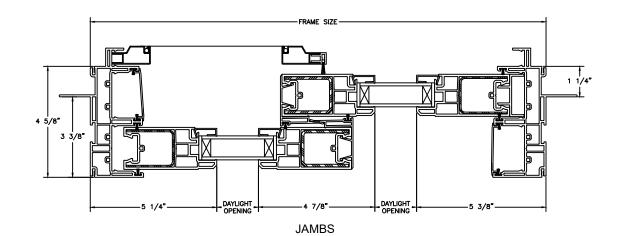

JAMBS

SECTION DETAILS: SIDELITE / TRANSOM (4 9/16" JAMB) SCALE: 3" = 1'-0"

HEAD JAMB & SILL

SECTION DETAILS : DIVIDED LITE OPTIONS SCALE: 3" = 1'-0"

INSULATING GLASS

3/4" PROFILED INNERGRILLE

5/8" GRILLE BAR WITH INNERBAR