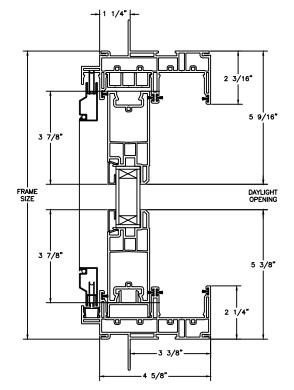

SECTION DETAILS SCALE: 3" = 1'-0"

**OPERATING HEAD JAMB & SILL** 

STATIONARY HEAD JAMB & SILL

SECTION DETAILS (4 9/16" JAMB) SCALE: 3" = 1'-0"

STATIONARY HEAD JAMB & SILL

SECTION DETAILS : QUAD SCALE: 2" = 1'-0"

OPERATING HEAD JAMB & SILL

#### STATIONARY HEAD JAMB & SILL

SECTION DETAILS : QUAD ( 4 9/16" JAMB) SCALE: 2" = 1'-0"

OPERATING HEAD JAMB & SILL

STATIONARY HEAD JAMB & SILL

SECTION DETAILS: SIDELITE / TRANSOM SCALE: 3" = 1'-0"

HEAD JAMB & SILL