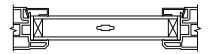

SECTION DETAILS SCALE: 3" = 1'-0"

**OPERATING HEAD JAMB & SILL** 

STATIONARY HEAD JAMB & SILL

SECTION DETAILS (4 9/16" JAMB) SCALE: 3" = 1'-0"

STATIONARY HEAD JAMB & SILL

SECTION DETAILS : QUAD SCALE: 2" = 1'-0"

OPERATING HEAD JAMB & SILL