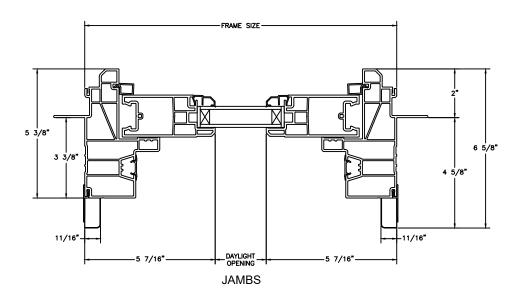

JAMBS

SECTION DETAILS: SIDELITE / TRANSOM (4 9/16" JAMB) SCALE: 3" = 1'-0"

HEAD JAMB & SILL

SECTION DETAILS : DIVIDED LITE OPTIONS SCALE: 3" = 1'-0"

INSULATING GLASS

3/4" PROFILED INNERGRILLE

5/8" GRILLE BAR WITH INNERBAR