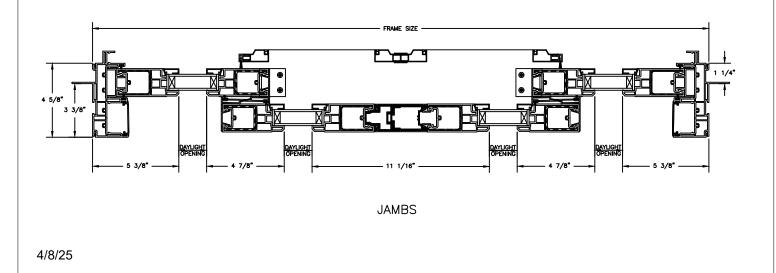

JAMBS

SECTION DETAILS: SIDELITE / TRANSOM (4 9/16" JAMB) SCALE: 3" = 1'-0"

HEAD JAMB & SILL

SECTION DETAILS : DIVIDED LITE OPTIONS SCALE: 3" = 1'-0"

INSULATING GLASS

3/4" PROFILED INNERGRILLE

5/8" GRILLE BAR WITH INNERBAR