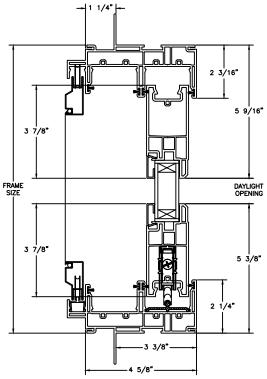

SECTION DETAILS SCALE: 3" = 1'-0"

**OPERATING HEAD JAMB & SILL** 

STATIONARY HEAD JAMB & SILL

SECTION DETAILS (4 9/16" JAMB) SCALE: 3" = 1'-0"

STATIONARY HEAD JAMB & SILL

SECTION DETAILS : QUAD SCALE: 2" = 1'-0"

OPERATING HEAD JAMB & SILL

#### STATIONARY HEAD JAMB & SILL

SECTION DETAILS : QUAD ( 4 9/16" JAMB) SCALE: 2" = 1'-0"

OPERATING HEAD JAMB & SILL

STATIONARY HEAD JAMB & SILL

SECTION DETAILS: SIDELITE / TRANSOM SCALE: 3" = 1'-0"

HEAD JAMB & SILL