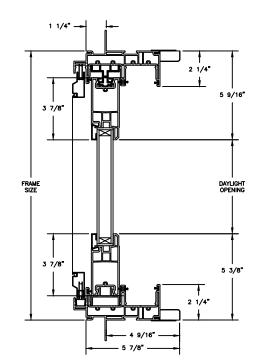

#### STATIONARY HEAD JAMB & SILL

SECTION DETAILS : QUAD ( 4 9/16" JAMB) SCALE: 2" = 1'-0"

OPERATING HEAD JAMB & SILL

STATIONARY HEAD JAMB & SILL

SECTION DETAILS: SIDELITE / TRANSOM SCALE: 3" = 1'-0"

HEAD JAMB & SILL