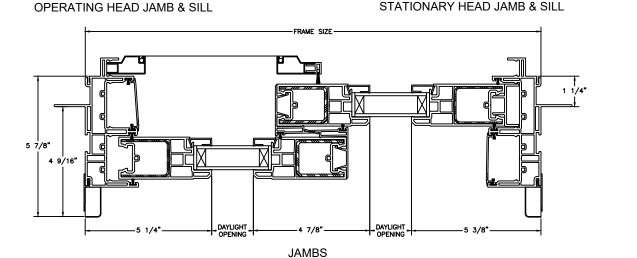

SECTION DETAILS SCALE: 3" = 1'-0"

**OPERATING HEAD JAMB & SILL** 

STATIONARY HEAD JAMB & SILL

SECTION DETAILS (4 9/16" JAMB) SCALE: 3" = 1'-0"

STATIONARY HEAD JAMB & SILL

SECTION DETAILS : QUAD SCALE: 2" = 1'-0"

OPERATING HEAD JAMB & SILL

#### STATIONARY HEAD JAMB & SILL

SECTION DETAILS : QUAD ( 4 9/16" JAMB) SCALE: 2" = 1'-0"

OPERATING HEAD JAMB & SILL

STATIONARY HEAD JAMB & SILL

SECTION DETAILS: SIDELITE / TRANSOM SCALE: 3" = 1'-0"

HEAD JAMB & SILL

JAMBS

SECTION DETAILS: SIDELITE / TRANSOM (4 9/16" JAMB) SCALE: 3" = 1'-0"

HEAD JAMB & SILL

SECTION DETAILS : DIVIDED LITE OPTIONS SCALE: 3" = 1'-0"

INSULATING GLASS

3/4" PROFILED INNERGRILLE

5/8" GRILLE BAR WITH INNERBAR