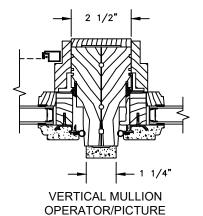

**SECTION DETAILS: MULLIONS** 

SCALE: 3" = 1'-0"

HORIZONTAL MULLION STATIONARY/OPERATOR

VERTICAL MULLION OPERATOR/OPERATOR

\_ 1 1/4**"** 

VERTICAL MULLION WITH 2" SPREAD MULL ADDITIONAL WIDTHS INCLUDE: 1" - 5"