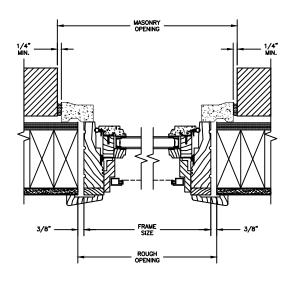

### NOTE

<sup>\*</sup> ALL WDL OPTIONS CAN BE ORDERED WITH OR WITHOUT INNER BAR

<sup>\*</sup> PERIMETER GRILLES ONLY AVAILABLE IN THE 7/8" AND 1 1/4" OGEE STYLE GLASS STOP (SEE DETAIL: A) 7/20/22

SECTION DETAILS : CONSTRUCTION