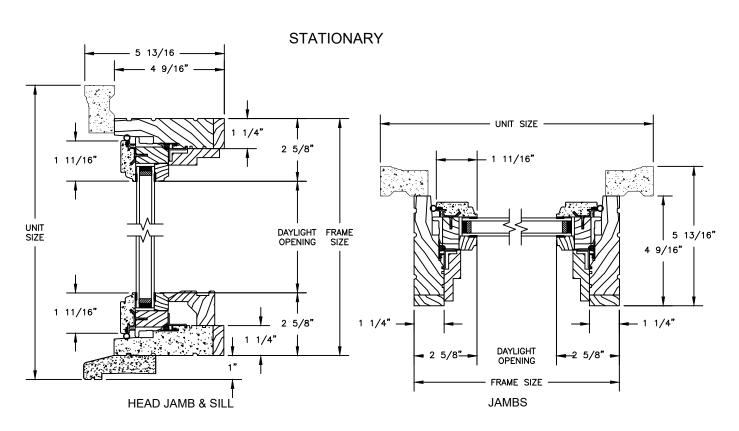

SECTION DETAILS : OPERATING / STATIONARY SCALE: 3" = 1'-0"

SECTION DETAILS : OPERATING / STATIONARY WITH CONTEMPORARY STOPS SCALE: 3" = 1'-0"

SECTION DETAILS : CASING OPTIONS SCALE: 3" = 1'-0"

SILL WITH 2" SUBSILL