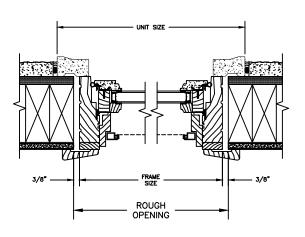

**SECTION DETAILS: MULLIONS** 

SCALE: 3" = 1'-0"

HORIZONTAL MULLION STATIONARY/OPERATOR

VERTICAL MULLION OPERATOR/OPERATOR

\_ 1 1/4**"** 

VERTICAL MULLION WITH 2" SPREAD MULL ADDITIONAL WIDTHS INCLUDE: 1" - 5"