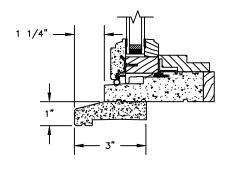

SCALE: 2" = 1'-0"

**HEAD JAMB & SILL** 2 X 6 FRAME WITH SIDING

**JAMBS** 2 X 6 FRAME WITH SIDING

**HEAD JAMB & SILL** 2 X 4 FRAME WITH STUCCO

**JAMBS** 2 X 4 FRAME WITH STUCCO

NOTE:
THE ABOVE WALL SECTIONS REPRESENT TYPICAL WALL CONDITIONS, THESE DETAILS ARE
NOT INTENDED AS INSTALLATIONS INSTRUCTIONS. PLEASE REFER TO THE INSTALLATION
WATER LOCAL PROPERTY THE DEPOLUCE OF THE INSTALLATION INSTRUCTIONS PROVIDED WITH THE PURCHASED UNITS.

### NOTE

THE ABOVE WALL SECTIONS REPRESENT TYPICAL WALL CONDITIONS, THESE DETAILS ARE NOT INTENDED AS INSTALLATIONS INSTRUCTIONS. PLEASE REFER TO THE INSTALLATION INSTRUCTIONS PROVIDED WITH THE PURCHASED UNITS.