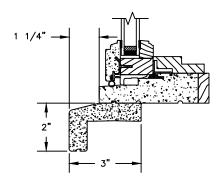

SCALE: 2" = 1'-0"

**HEAD JAMB & SILL** 2 X 6 FRAME WITH SIDING

**JAMBS** 2 X 6 FRAME WITH SIDING

**HEAD JAMB & SILL** 2 X 4 FRAME WITH STUCCO

**JAMBS** 2 X 4 FRAME WITH STUCCO

NOTE:
THE ABOVE WALL SECTIONS REPRESENT TYPICAL WALL CONDITIONS, THESE DETAILS ARE
NOT INTENDED AS INSTALLATIONS INSTRUCTIONS. PLEASE REFER TO THE INSTALLATION
WATER LOCAL PROPERTY THE DEPOLUCE OF THE INSTALLATION INSTRUCTIONS PROVIDED WITH THE PURCHASED UNITS.

### NOTE

THE ABOVE WALL SECTIONS REPRESENT TYPICAL WALL CONDITIONS, THESE DETAILS ARE NOT INTENDED AS INSTALLATIONS INSTRUCTIONS. PLEASE REFER TO THE INSTALLATION INSTRUCTIONS PROVIDED WITH THE PURCHASED UNITS.