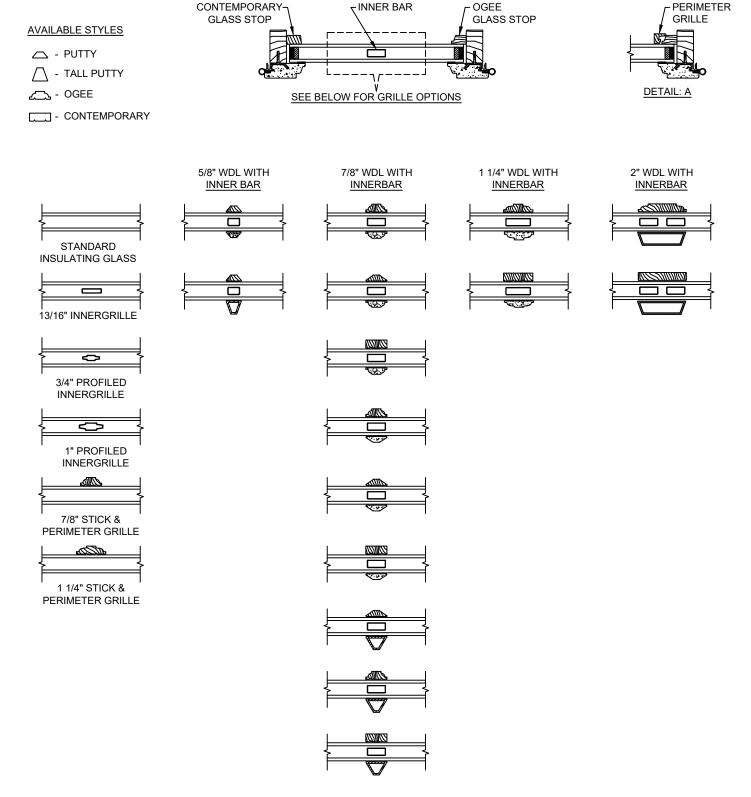

SECTION DETAILS : GLASS STOP & DIVIDED LITE OPTIONS SCALE: 3" = 1'-0"

### NOTE

<sup>\*</sup> ALL WDL OPTIONS CAN BE ORDERED WITH OR WITHOUT INNER BAR

<sup>\*</sup> PERIMETER GRILLES ONLY AVAILABLE IN THE 7/8" AND 1 1/4" OGEE STYLE GLASS STOP (SEE DETAIL: A) 7/20/22

SECTION DETAILS : CONSTRUCTION