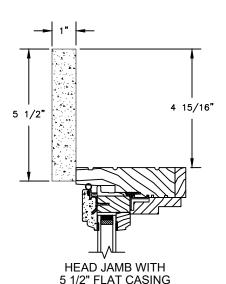

SECTION DETAILS : OPERATING / STATIONARY SCALE: 3" = 1'-0"

SECTION DETAILS : OPERATING / STATIONARY WITH CONTEMPORARY STOPS SCALE: 3" = 1'-0"

SECTION DETAILS : CASING OPTIONS SCALE: 3" = 1'-0"

SILL WITH 2" SUBSILL