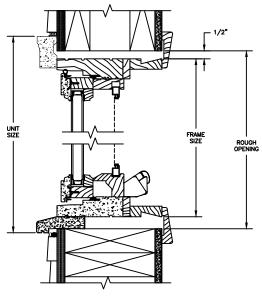

SCALE: 2" = 1'-0"

**HEAD JAMB & SILL** 2 X 6 FRAME WITH SIDING

**JAMBS** 2 X 6 FRAME WITH SIDING

**HEAD JAMB & SILL** 2 X 4 FRAME WITH STUCCO

**JAMBS** 2 X 4 FRAME WITH STUCCO

NOTE:
THE ABOVE WALL SECTIONS REPRESENT TYPICAL WALL CONDITIONS, THESE DETAILS ARE
NOT INTENDED AS INSTALLATIONS INSTRUCTIONS. PLEASE REFER TO THE INSTALLATION
WATER LOCAL PROPERTY THE DEPOLUCE OF THE INSTALLATION INSTRUCTIONS PROVIDED WITH THE PURCHASED UNITS.

### NOTE

THE ABOVE WALL SECTIONS REPRESENT TYPICAL WALL CONDITIONS, THESE DETAILS ARE NOT INTENDED AS INSTALLATIONS INSTRUCTIONS. PLEASE REFER TO THE INSTALLATION INSTRUCTIONS PROVIDED WITH THE PURCHASED UNITS.