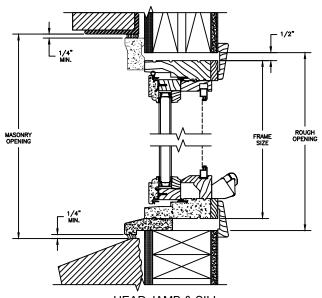

### NOTE

<sup>\*</sup> ALL WDL OPTIONS CAN BE ORDERED WITH OR WITHOUT INNER BAR

<sup>\*</sup> PERIMETER GRILLES ONLY AVAILABLE IN THE 7/8" AND 1 1/4" OGEE STYLE GLASS STOP (SEE DETAIL: A) 7/20/22

SECTION DETAILS : CONSTRUCTION