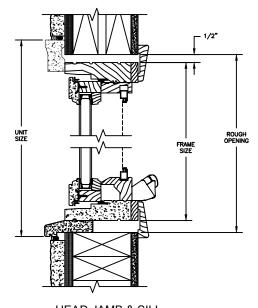

SECTION DETAILS: CONSTRUCTION

SCALE: 2" = 1'-0"

HEAD JAMB & SILL 2 X 4 FRAME WITH BRICK VENEER

JAMBS
2 X 4 FRAME WITH BRICK VENEER

HEAD JAMB & SILL 8" CONCRETE BLOCK WALL WITH BRICK VENEER

JAMBS 8" CONCRETE BLOCK WALL WITH BRICK VENEER

### NOTE

THE ABOVE WALL SECTIONS REPRESENT TYPICAL WALL CONDITIONS, THESE DETAILS ARE NOT INTENDED AS INSTALLATIONS INSTRUCTIONS. PLEASE REFER TO THE INSTALLATION INSTRUCTIONS PROVIDED WITH THE PURCHASED UNITS.