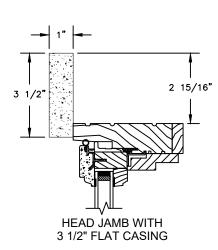

SECTION DETAILS : OPERATING / STATIONARY SCALE: 3" = 1'-0"

SECTION DETAILS : OPERATING / STATIONARY WITH CONTEMPORARY STOPS SCALE: 3" = 1'-0"

SECTION DETAILS : CASING OPTIONS SCALE: 3" = 1'-0"

SILL WITH 2" SUBSILL