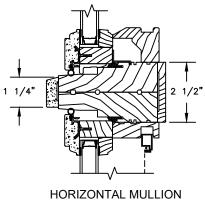

**SECTION DETAILS: MULLIONS** 

SCALE: 3" = 1'-0"

HORIZONTAL MULLION STATIONARY/OPERATOR

VERTICAL MULLION OPERATOR/OPERATOR

\_ 1 1/4**"** 

VERTICAL MULLION WITH 2" SPREAD MULL ADDITIONAL WIDTHS INCLUDE: 1" - 5"