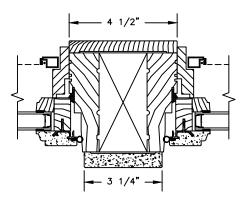

**SECTION DETAILS: MULLIONS** 

SCALE: 3" = 1'-0"

HORIZONTAL MULLION STATIONARY/OPERATOR

VERTICAL MULLION OPERATOR/OPERATOR

\_ 1 1/4**"** 

VERTICAL MULLION WITH 2" SPREAD MULL ADDITIONAL WIDTHS INCLUDE: 1" - 5"