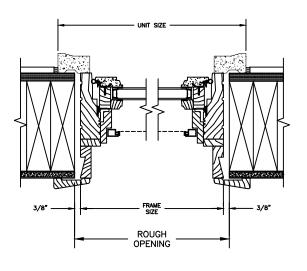

**SECTION DETAILS: MULLIONS** 

SCALE: 3" = 1'-0"

HORIZONTAL MULLION STATIONARY/OPERATOR

VERTICAL MULLION OPERATOR/OPERATOR

\_ 1 1/4**"** 

VERTICAL MULLION WITH 2" SPREAD MULL ADDITIONAL WIDTHS INCLUDE: 1" - 5"