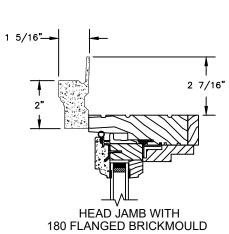

SECTION DETAILS: CONSTRUCTION

SCALE: 2" = 1'-0"

HEAD JAMB & SILL 2 X 4 FRAME WITH BRICK VENEER

JAMBS
2 X 4 FRAME WITH BRICK VENEER

HEAD JAMB & SILL 8" CONCRETE BLOCK WALL WITH BRICK VENEER

JAMBS 8" CONCRETE BLOCK WALL WITH BRICK VENEER

### NOTE

THE ABOVE WALL SECTIONS REPRESENT TYPICAL WALL CONDITIONS, THESE DETAILS ARE NOT INTENDED AS INSTALLATIONS INSTRUCTIONS. PLEASE REFER TO THE INSTALLATION INSTRUCTIONS PROVIDED WITH THE PURCHASED UNITS.