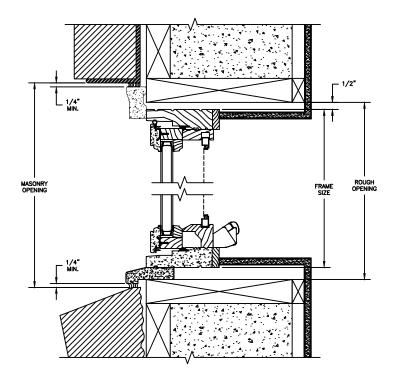

SECTION DETAILS: CONSTRUCTION

SCALE: 2" = 1'-0"

HEAD JAMB & SILL 2 X 4 FRAME WITH BRICK VENEER

JAMBS
2 X 4 FRAME WITH BRICK VENEER

HEAD JAMB & SILL 8" CONCRETE BLOCK WALL WITH BRICK VENEER

JAMBS 8" CONCRETE BLOCK WALL WITH BRICK VENEER

### NOTE

THE ABOVE WALL SECTIONS REPRESENT TYPICAL WALL CONDITIONS, THESE DETAILS ARE NOT INTENDED AS INSTALLATIONS INSTRUCTIONS. PLEASE REFER TO THE INSTALLATION INSTRUCTIONS PROVIDED WITH THE PURCHASED UNITS.