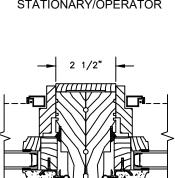

SECTION DETAILS : OPERATING / STATIONARY SCALE: 3" = 1'-0"

SECTION DETAILS : OPERATING / STATIONARY WITH CONTEMPORARY STOPS SCALE: 3" = 1'-0"

SECTION DETAILS : CASING OPTIONS SCALE: 3" = 1'-0"

SILL WITH 2" SUBSILL