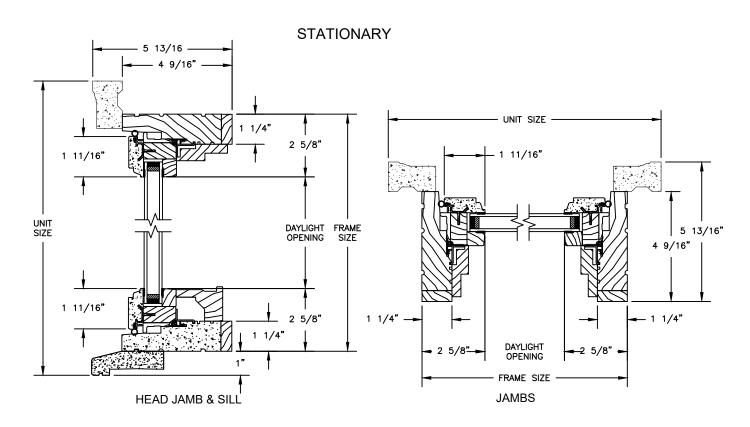

SECTION DETAILS : OPERATING / STATIONARY SCALE: 3" = 1'-0"

SECTION DETAILS : OPERATING / STATIONARY WITH CONTEMPORARY STOPS SCALE: 3" = 1'-0"

SECTION DETAILS : CASING OPTIONS SCALE: 3" = 1'-0"

SILL WITH 2" SUBSILL