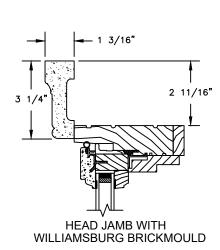

SECTION DETAILS : OPERATING / STATIONARY SCALE: 3" = 1'-0"

SECTION DETAILS : OPERATING / STATIONARY WITH CONTEMPORARY STOPS SCALE: 3" = 1'-0"

SECTION DETAILS : CASING OPTIONS SCALE: 3" = 1'-0"

SILL WITH 2" SUBSILL