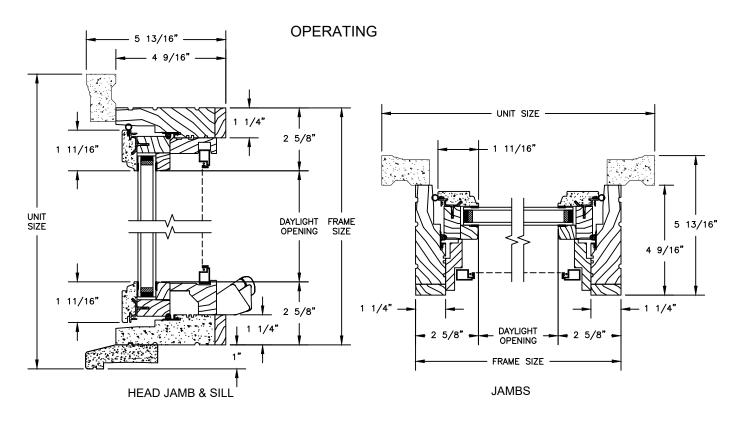

SECTION DETAILS : OPERATING / STATIONARY SCALE: 3" = 1'-0"

SECTION DETAILS : OPERATING / STATIONARY WITH CONTEMPORARY STOPS SCALE: 3" = 1'-0"

SECTION DETAILS : CASING OPTIONS SCALE: 3" = 1'-0"

SILL WITH 2" SUBSILL