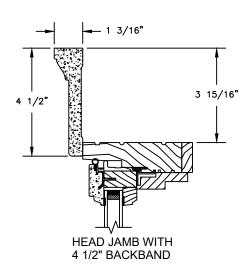

SECTION DETAILS : OPERATING / STATIONARY SCALE: 3" = 1'-0"

SECTION DETAILS : OPERATING / STATIONARY WITH CONTEMPORARY STOPS SCALE: 3" = 1'-0"

SECTION DETAILS : CASING OPTIONS SCALE: 3" = 1'-0"

SILL WITH 2" SUBSILL