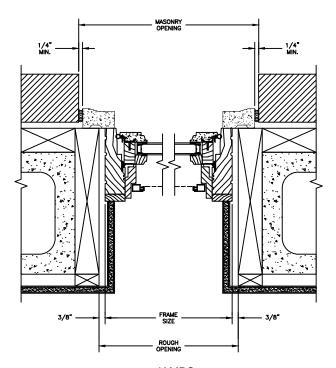

SECTION DETAILS: CONSTRUCTION

SCALE: 2" = 1'-0"

HEAD JAMB & SILL 2 X 4 FRAME WITH BRICK VENEER

JAMBS
2 X 4 FRAME WITH BRICK VENEER

HEAD JAMB & SILL 8" CONCRETE BLOCK WALL WITH BRICK VENEER

JAMBS 8" CONCRETE BLOCK WALL WITH BRICK VENEER

### NOTE

THE ABOVE WALL SECTIONS REPRESENT TYPICAL WALL CONDITIONS, THESE DETAILS ARE NOT INTENDED AS INSTALLATIONS INSTRUCTIONS. PLEASE REFER TO THE INSTALLATION INSTRUCTIONS PROVIDED WITH THE PURCHASED UNITS.