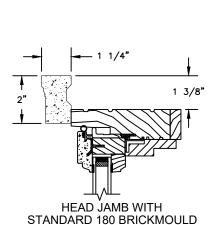

SECTION DETAILS : OPERATING / STATIONARY SCALE: 3" = 1'-0"

SECTION DETAILS : OPERATING / STATIONARY WITH CONTEMPORARY STOPS SCALE: 3" = 1'-0"

SECTION DETAILS : CASING OPTIONS SCALE: 3" = 1'-0"

SILL WITH 2" SUBSILL