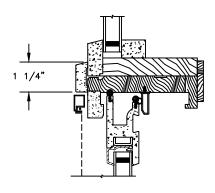

## Legend Series LEGEND RADIUS

SECTION DETAILS : CASING OPTIONS

SCALE: 3" = 1'-0"

**INSASH SILL WITH** 

STANDARD SUBSILL

1 3/8"

DIRECT GLAZE SILL WITH

STANDARD SILLNOSE