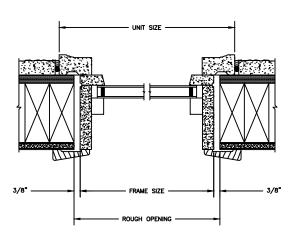

# Legend Series LEGEND RADIUS

**SECTION DETAILS: MULLIONS** 

SCALE: 3" = 1'-0"

HORIZONTAL MULLION

VERTICAL MULLION WITH 2" SPREAD MULL ADDITIONAL WIDTHS INCLUDE: 1" - 5"