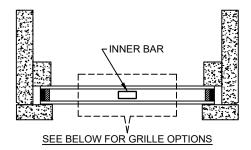

### LEGEND RADIUS - DIRECT GLAZE

SECTION DETAILS : DIVIDED LITE OPTIONS

SCALE: 3" = 1'-0"

## Legend Series LEGEND RADIUS - IN-SASH

SECTION DETAILS : DIVIDED LITE OPTIONS

SCALE: 3" = 1'-0"