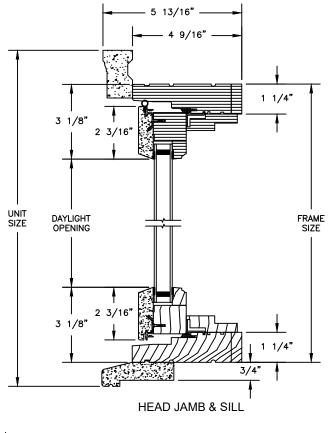

## Legend Series LEGEND RADIUS

SECTION DETAILS : IN-SASH FLAT SILL

SCALE: 3" = 1'-0"