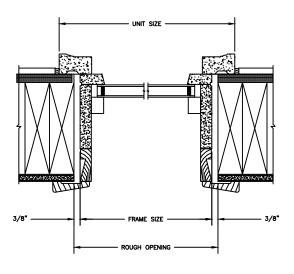

# Legend Series LEGEND RADIUS

**SECTION DETAILS: MULLIONS** 

SCALE: 3" = 1'-0"

HORIZONTAL MULLION

VERTICAL MULLION WITH 2" SPREAD MULL ADDITIONAL WIDTHS INCLUDE: 1" - 5"