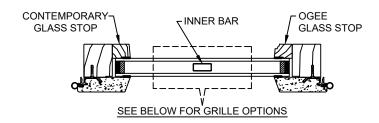

### LEGEND RADIUS - DIRECT GLAZE

SECTION DETAILS : DIVIDED LITE OPTIONS

SCALE: 3" = 1'-0"

## Legend Series LEGEND RADIUS - IN-SASH

SECTION DETAILS : DIVIDED LITE OPTIONS

SCALE: 3" = 1'-0"