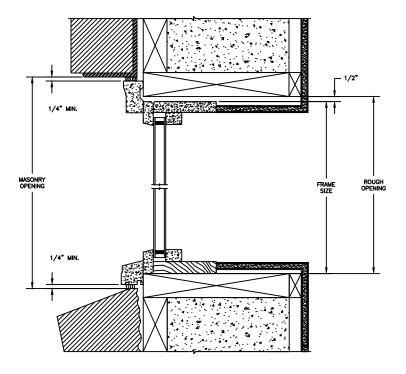

## Legend Series LEGEND RADIUS

SECTION DETAILS: CONSTRUCTION

SCALE: 2" = 1'-0"

HEAD JAMB & SILL 2 X 4 FRAME WITH BRICK VENEER

JAMBS 2 X 4 FRAME WITH BRICK VENEER

HEAD JAMB & SILL 8" CONCRETE BLOCK WALL WITH BRICK VENEER

JAMBS 8" CONCRETE BLOCK WALL WITH BRICK VENEER

NOTE

THE ABOVE WALL SECTIONS REPRESENT TYPICAL WALL CONDITIONS, THESE DETAILS ARE NOT INTENDED AS INSTALLATIONS INSTRUCTIONS. PLEASE REFER TO THE INSTALLATION INSTRUCTIONS PROVIDED WITH THE PURCHASED UNITS.