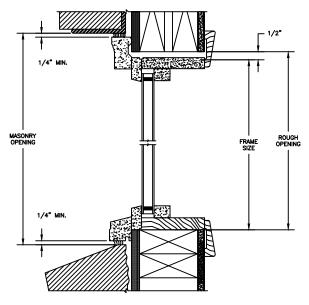

## Legend Series LEGEND RADIUS

SECTION DETAILS: CONSTRUCTION

SCALE: 2" = 1'-0"

HEAD JAMB & SILL 2 X 4 FRAME WITH BRICK VENEER

JAMBS 2 X 4 FRAME WITH BRICK VENEER

HEAD JAMB & SILL 8" CONCRETE BLOCK WALL WITH BRICK VENEER