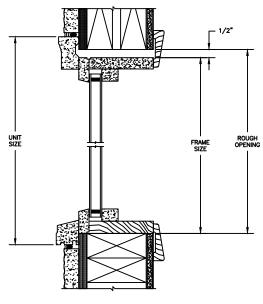

# Legend Series LEGEND RADIUS

**SECTION DETAILS: MULLIONS** 

SCALE: 3" = 1'-0"

HORIZONTAL MULLION

VERTICAL MULLION WITH 2" SPREAD MULL ADDITIONAL WIDTHS INCLUDE: 1" - 5"