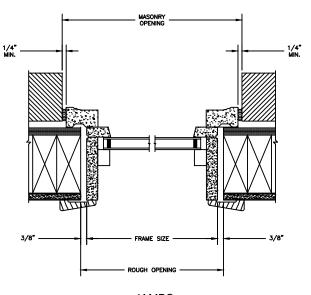

# Legend Series LEGEND RADIUS

**SECTION DETAILS: MULLIONS** 

SCALE: 3" = 1'-0"

HORIZONTAL MULLION

VERTICAL MULLION WITH 2" SPREAD MULL ADDITIONAL WIDTHS INCLUDE: 1" - 5"