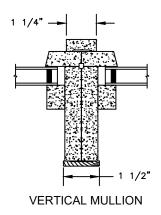

# Legend Series LEGEND RADIUS

**SECTION DETAILS: MULLIONS** 

SCALE: 3" = 1'-0"

HORIZONTAL MULLION

VERTICAL MULLION WITH 2" SPREAD MULL ADDITIONAL WIDTHS INCLUDE: 1" - 5"