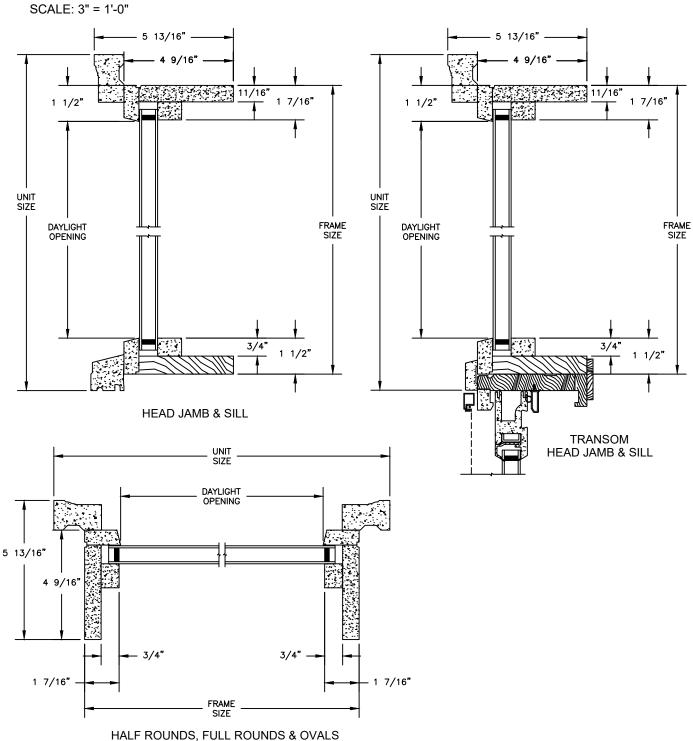

## Legend Series

### **LEGEND RADIUS**

SECTION DETAILS : DIRECT GLAZE



### **AVAILABLE INTERIOR TRIM PROFILES**

**JAMB** 



## Legend Series LEGEND RADIUS

SECTION DETAILS : IN-SASH FLAT SILL

SCALE: 3" = 1'-0"





### **AVAILABLE INTERIOR TRIM PROFILES**



## Legend Series LEGEND RADIUS

SECTION DETAILS : CASING OPTIONS

SCALE: 3" = 1'-0"



**INSASH SILL WITH** 

STANDARD SUBSILL

1 3/8"

DIRECT GLAZE SILL WITH

STANDARD SILLNOSE

# Legend Series LEGEND RADIUS

**SECTION DETAILS: MULLIONS** 

SCALE: 3" = 1'-0"



HORIZONTAL MULLION





VERTICAL MULLION WITH 2" SPREAD MULL ADDITIONAL WIDTHS INCLUDE: 1" - 5"

## Legend Series

### LEGEND RADIUS - DIRECT GLAZE

SECTION DETAILS : DIVIDED LITE OPTIONS

SCALE: 3" = 1'-0"

### **AVAILABLE STYLES**

 ☐ - PUTTY

\_ - TALL PUTTY

∠\_\_\_ - OGEE





## Legend Series LEGEND RADIUS - IN-SASH

SECTION DETAILS : D