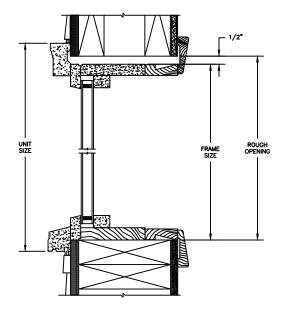

# Legend Series LEGEND RADIUS

**SECTION DETAILS: MULLIONS** 

SCALE: 3" = 1'-0"

HORIZONTAL MULLION

VERTICAL MULLION WITH 2" SPREAD MULL ADDITIONAL WIDTHS INCLUDE: 1" - 5"