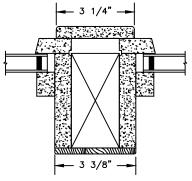

## Legend Series LEGEND RADIUS

SECTION DETAILS: CONSTRUCTION

SCALE: 2" = 1'-0"

HEAD JAMB & SILL 2 X 4 FRAME WITH BRICK VENEER

JAMBS 2 X 4 FRAME WITH BRICK VENEER

HEAD JAMB & SILL 8" CONCRETE BLOCK WALL WITH BRICK VENEER