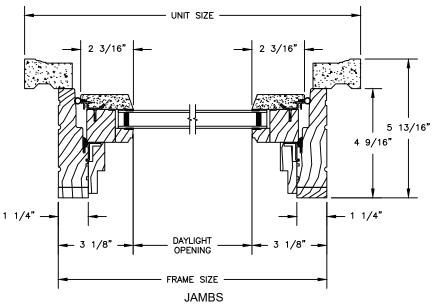

## Legend Series LEGEND RADIUS

SECTION DETAILS : IN-SASH FLAT SILL

SCALE: 3" = 1'-0"