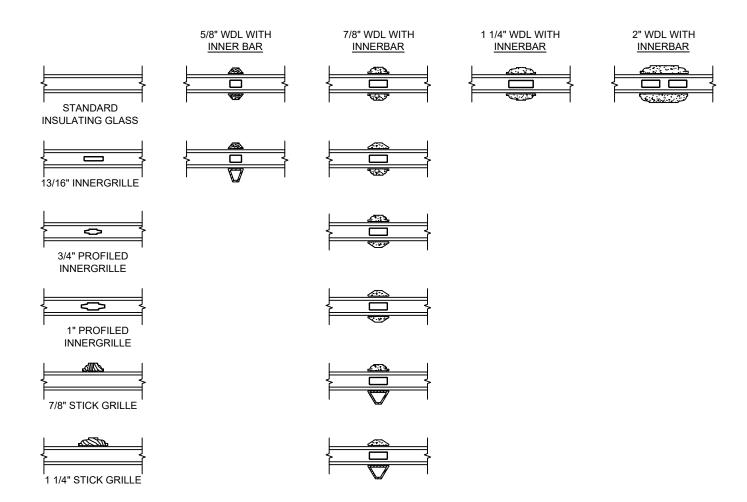

### LEGEND RADIUS - DIRECT GLAZE

SECTION DETAILS : DIVIDED LITE OPTIONS

SCALE: 3" = 1'-0"

## Legend Series LEGEND RADIUS - IN-SASH

SECTION DETAILS : DIVIDED LITE OPTIONS

SCALE: 3" = 1'-0"