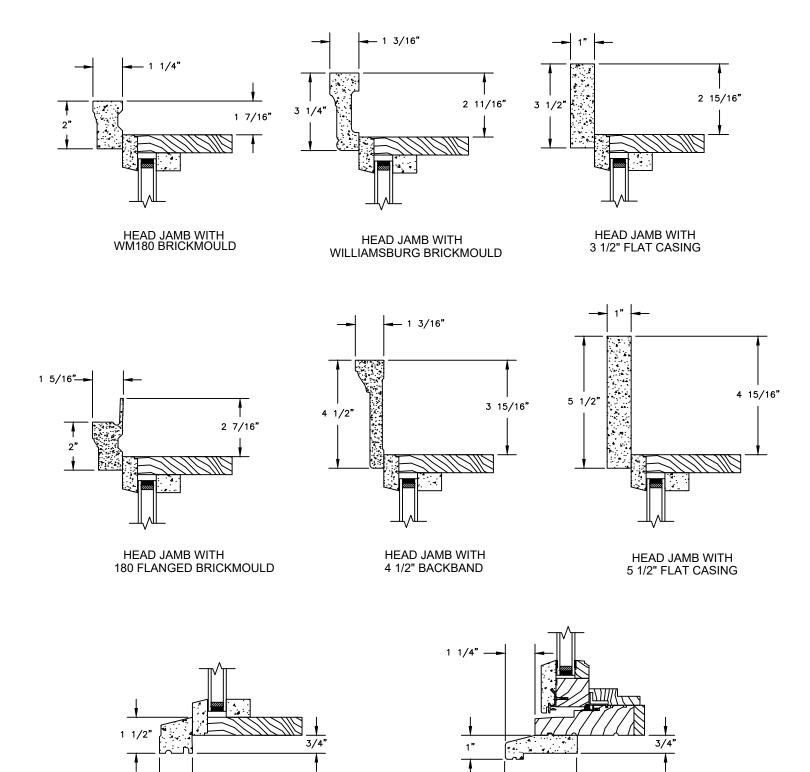

## Legend Series LEGEND RADIUS

SECTION DETAILS : CASING OPTIONS

SCALE: 3" = 1'-0"

**INSASH SILL WITH** 

STANDARD SUBSILL

1 3/8"

DIRECT GLAZE SILL WITH

STANDARD SILLNOSE