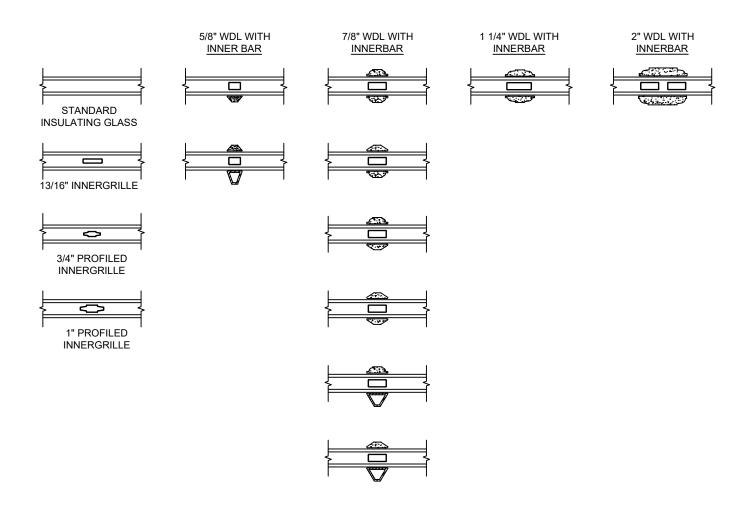

### LEGEND RADIUS - DIRECT GLAZE

SECTION DETAILS : DIVIDED LITE OPTIONS

SCALE: 3" = 1'-0"

### **AVAILABLE STYLES**

 ☐ - PUTTY

\_ - TALL PUTTY

∠\_\_\_ - OGEE

## Legend Series LEGEND RADIUS - IN-SASH

SECTION DETAILS : DIVIDED LITE OPTIONS

SCALE: 3" = 1'-0"

#### **AVAILABLE STYLES**

 ☐ - PUTTY

\_ - TALL PUTTY

∠\_\_\_ - OGEE