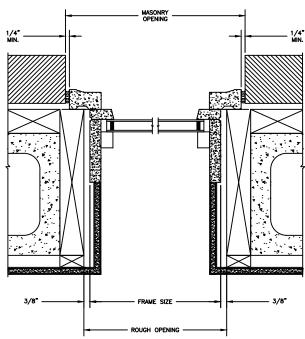

## Legend Series LEGEND RADIUS

SECTION DETAILS: CONSTRUCTION

SCALE: 2" = 1'-0"

HEAD JAMB & SILL 2 X 4 FRAME WITH BRICK VENEER

JAMBS 2 X 4 FRAME WITH BRICK VENEER

HEAD JAMB & SILL 8" CONCRETE BLOCK WALL WITH BRICK VENEER

JAMBS 8" CONCRETE BLOCK WALL WITH BRICK VENEER

NOTE

THE ABOVE WALL SECTIONS REPRESENT TYPICAL WALL CONDITIONS, THESE DETAILS ARE NOT INTENDED AS INSTALLATIONS INSTRUCTIONS. PLEASE REFER TO THE INSTALLATION INSTRUCTIONS PROVIDED WITH THE PURCHASED UNITS.