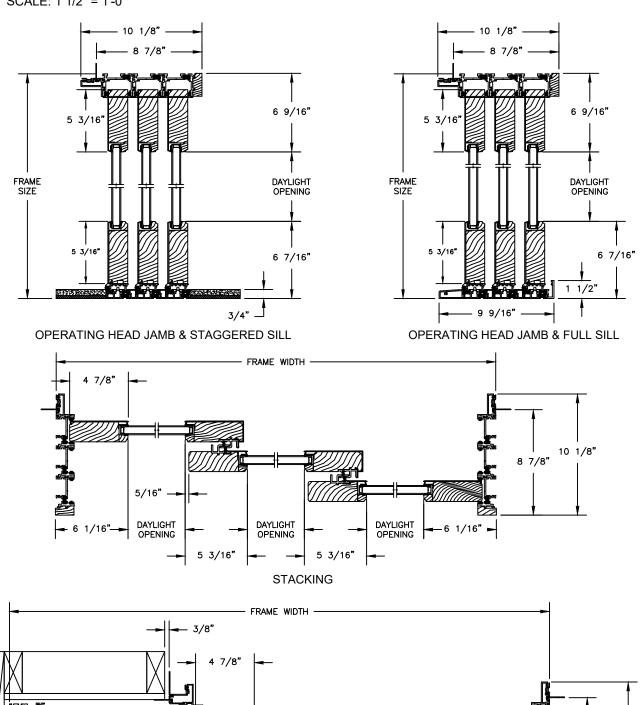

#### **CLAD MULTI-SLIDE PATIO DOOR - NARROW**

SECTION DETAILS SCALE: 1 1/2" = 1'-0"

FRAME SIZE DAYLIGHT OPENING

3" 4 1/4"

1 1/2"

8 7/8"

OPERATING HEAD JAMB & STAGGERED SILL

OPERATING HEAD JAMB & FULL SILL

POCKET