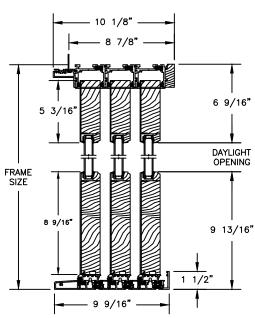

#### **CLAD MULTI-SLIDE PATIO DOOR - NARROW**

SECTION DETAILS SCALE: 1 1/2" = 1'-0"

FRAME SIZE DAYLIGHT OPENING

3" 4 1/4"

1 1/2"

8 7/8"

OPERATING HEAD JAMB & STAGGERED SILL

OPERATING HEAD JAMB & FULL SILL

POCKET