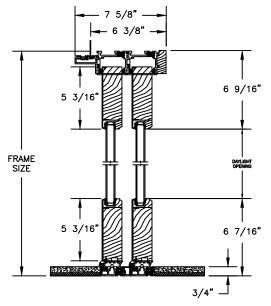

#### CLAD MULTI-SLIDE PATIO DOOR - FRENCH BI-PARTING

OPERATING HEAD JAMB & FULL SILL