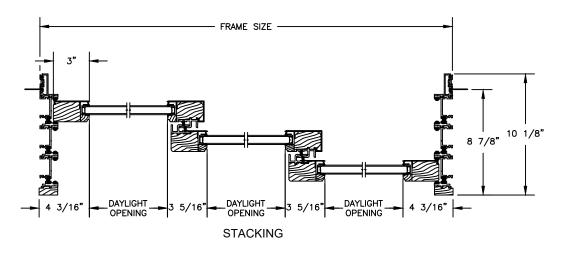

#### CLAD MULTI-SLIDE PATIO DOOR - NARROW BI-PARTING

#### SECTION DETAILS

SCALE: 1 1/2" = 1'-0"

OPERATING HEAD JAMB & STAGGERED SILL

OPERATING HEAD JAMB & FULL SILL