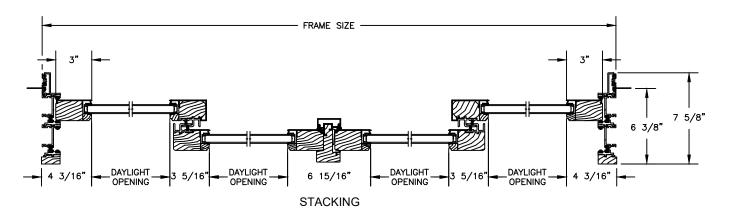

#### **CLAD MULTI-SLIDE PATIO DOOR - NARROW**

SECTION DETAILS SCALE: 1 1/2" = 1'-0"



FRAME SIZE DAYLIGHT OPENING

3" 4 1/4"

1 1/2"

8 7/8"

OPERATING HEAD JAMB & STAGGERED SILL

OPERATING HEAD JAMB & FULL SILL





POCKET

#### CLAD MULTI-SLIDE PATIO DOOR - NARROW BI-PARTING

#### SECTION DETAILS

SCALE: 1 1/2" = 1'-0"



OPERATING HEAD JAMB & STAGGERED SILL



OPERATING HEAD JAMB & FULL SILL





#### CLAD MULTI-SLIDE PATIO DOOR - FRENCH

**SECTION DETAILS** 





OPERATING HEAD JAMB & FULL SILL





#### CLAD MULTI-SLIDE PATIO DOOR - FRENCH

SECTION DETAILS WITH 5" BOTTOM RAIL

SCALE: 1 1/2" = 1'-0"



#### CLAD MULTI-SLIDE PATIO DOOR - FRENCH BI-PARTING







OPERATING HEAD JAMB & FULL SILL



#### CLAD MULTI-SLIDE PATIO DOOR - FRENCH BI-PARTING

SECTION DETAILS WITH 5" BOTTOM RAIL

SCALE: 1 1/2" = 1'-0"







OPERATING HEAD JAMB & FULL SILL



#### CLAD MULTI-SLIDE PATIO DOOR - FRENCH BI-PARTING





#### CLAD MULTI-SLIDE PATIO DOOR - FRENCH BI-PARTING

SECTION DETAILS WITH 5" BOTTOM RAIL

SCALE: 1 1/2" = 1'-0"





12/15/21

#### CLAD MULTI-SLIDE PATIO DOOR - SIMULATED MIDRAIL





#### **CLAD PATIO DOOR - MULTI-SLIDE**

SECTION DETAILS: GLASS STOP & DIVIDED LITE OPTIONS