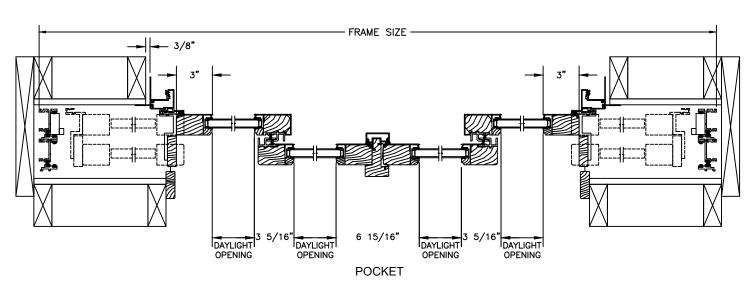

#### **CLAD MULTI-SLIDE PATIO DOOR - NARROW**

SECTION DETAILS SCALE: 1 1/2" = 1'-0"



FRAME SIZE DAYLIGHT OPENING

3" 4 1/4"

1 1/2"

8 7/8"

OPERATING HEAD JAMB & STAGGERED SILL

OPERATING HEAD JAMB & FULL SILL





POCKET

#### CLAD MULTI-SLIDE PATIO DOOR - NARROW BI-PARTING

#### SECTION DETAILS

SCALE: 1 1/2" = 1'-0"



OPERATING HEAD JAMB & STAGGERED SILL



OPERATING HEAD JAMB & FULL SILL





#### CLAD MULTI-SLIDE PATIO DOOR - FRENCH

**SECTION DETAILS** 





OPERATING HEAD JAMB & FULL SILL





#### CLAD MULTI-SLIDE PATIO DOOR - FRENCH

SECTION DETAILS WITH 5" BOTTOM RAIL

SCALE: 1 1/2" = 1'-0"



#### CLAD MULTI-SLIDE PATIO DOOR - FRENCH BI-PARTING







OPERATING HEAD JAMB & FULL SILL



#### CLAD MULTI-SLIDE PATIO DOOR - FRENCH BI-PARTING

SECTION DETAILS WITH 5" BOTTOM RAIL

SCALE: 1 1/2" = 1'-0"







OPERATING HEAD JAMB & FULL SILL



#### CLAD MULTI-SLIDE PATIO DOOR - FRENCH BI-PARTING





#### CLAD MULTI-SLIDE PATIO DOOR - FRENCH BI-PARTING

SECTION DETAILS WITH 5" BOTTOM RAIL

SCALE: 1 1/2" = 1'-0"





12/15/21

#### CLAD MULTI-SLIDE PATIO DOOR - SIMULATED MIDRAIL





#### **CLAD PATIO DOOR - MULTI-SLIDE**

SECTION DETAILS: GLASS STOP & DIVIDED LITE OPTIONS SC