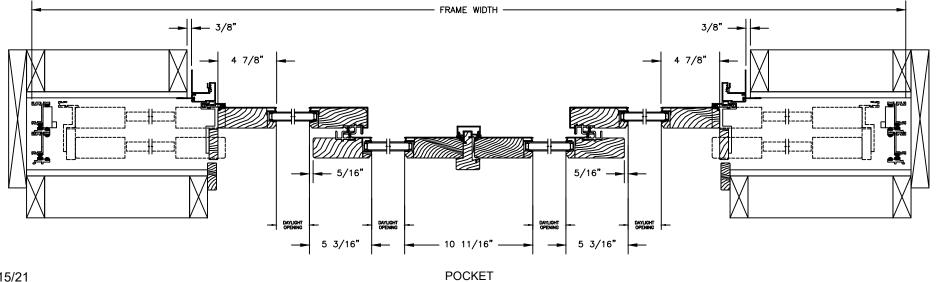

TI-SLIDE PATIO DOOR - NARROW BI-PARTING

#### SECTION DETAILS

SCALE: 1 1/2" = 1'-0"



OPERATING HEAD JAMB & STAGGERED SILL



OPERATING HEAD JAMB & FULL SILL





#### CLAD MULTI-SLIDE PATIO DOOR - FRENCH

**SECTION DETAILS** 





OPERATING HEAD JAMB & FULL SILL





#### CLAD MULTI-SLIDE PATIO DOOR - FRENCH

SECTION DETAILS WITH 5" BOTTOM RAIL

SCALE: 1 1/2" = 1'-0"



#### CLAD MULTI-SLIDE PATIO DOOR - FRENCH BI-PARTING







OPERATING HEAD JAMB & FULL SILL



#### CLAD MULTI-SLIDE PATIO DOOR - FRENCH BI-PARTING

SECTION DETAILS WITH 5" BOTTOM RAIL

SCALE: 1 1/2" = 1'-0"







OPERATING HEAD JAMB & FULL SILL



#### CLAD MULTI-SLIDE PATIO DOOR - FRENCH BI-PARTING





#### CLAD MULTI-SLIDE PATIO DOOR - FRENCH BI-PARTING

SECTION DETAILS WITH 5" BOTTOM RAIL

SCALE: 1 1/2" = 1'-0"





12/15/21

#### CLAD MULTI-SLIDE PATIO DOOR - SIMULATED MIDRAIL





#### **CLAD PATIO DOOR - MULTI-SLIDE**

SECTION DETAILS: GLASS STOP & DIVIDED LITE OPTIONS SCALE: 3" = 1'-0"



<sup>12/15/21</sup> 

# Pinnacle Series CLAD MULTI-SLIDE PATIO DOOR



HEAD JAMB & SILL FRAME WITH BRICK VENEER



JAMBS FRAME WITH BRICK VENEER

# Pinnacle Series CLAD MULTI-SLIDE PATIO DOOR



HEAD JAMB & SILL FRAME WITH STUCCO



JAMBS FRAME WITH STUCCO

## Pinnacle Series CLAD POCKET DOOR



HEAD JAMB & SILL FRAME WITH BRICK VENEER



JAMBS FRAME WITH BRICK VENEER

## Pinnacle Series CLAD POCKET DOOR



HEAD JAMB & SILL FRAME WITH STUCCO



JAMBS FRAME WITH STUCCO