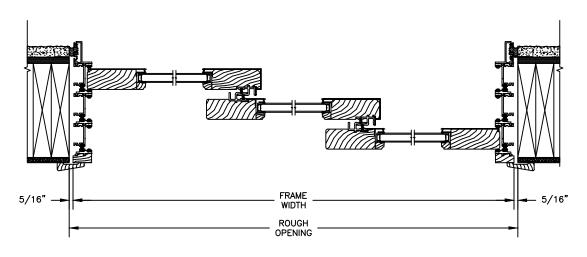

#### CLAD MULTI-SLIDE PATIO DOOR - FRENCH

SECTION DETAILS WITH 5" BOTTOM RAIL

SCALE: 1 1/2" = 1'-0"