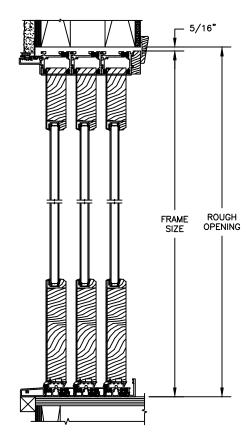

#### CLAD MULTI-SLIDE PATIO DOOR - FRENCH

SECTION DETAILS WITH 5" BOTTOM RAIL

SCALE: 1 1/2" = 1'-0"