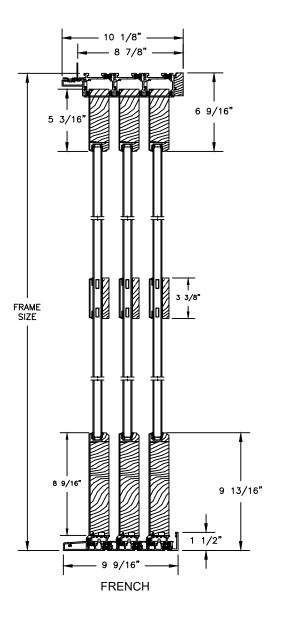

#### CLAD MULTI-SLIDE PATIO DOOR - FRENCH

**SECTION DETAILS** 

OPERATING HEAD JAMB & FULL SILL

#### CLAD MULTI-SLIDE PATIO DOOR - FRENCH

SECTION DETAILS WITH 5" BOTTOM RAIL

SCALE: 1 1/2" = 1'-0"