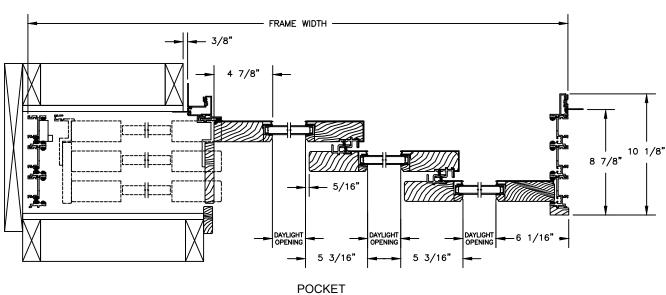

#### **CLAD MULTI-SLIDE PATIO DOOR - NARROW**

SECTION DETAILS SCALE: 1 1/2" = 1'-0"

FRAME SIZE DAYLIGHT OPENING

3" 4 1/4"

1 1/2"

8 7/8"

OPERATING HEAD JAMB & STAGGERED SILL

OPERATING HEAD JAMB & FULL SILL

POCKET