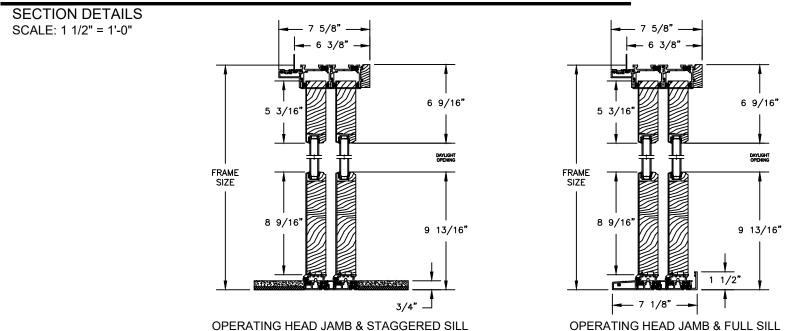

#### SECTION DETAILS

SCALE: 1 1/2" = 1'-0"

OPERATING HEAD JAMB & STAGGERED SILL

OPERATING HEAD JAMB & FULL SILL