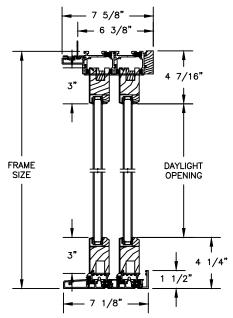

#### **CLAD MULTI-SLIDE PATIO DOOR - NARROW**

SECTION DETAILS SCALE: 1 1/2" = 1'-0"

FRAME SIZE DAYLIGHT OPENING

3" 4 1/4"

1 1/2"

8 7/8"

OPERATING HEAD JAMB & STAGGERED SILL

OPERATING HEAD JAMB & FULL SILL