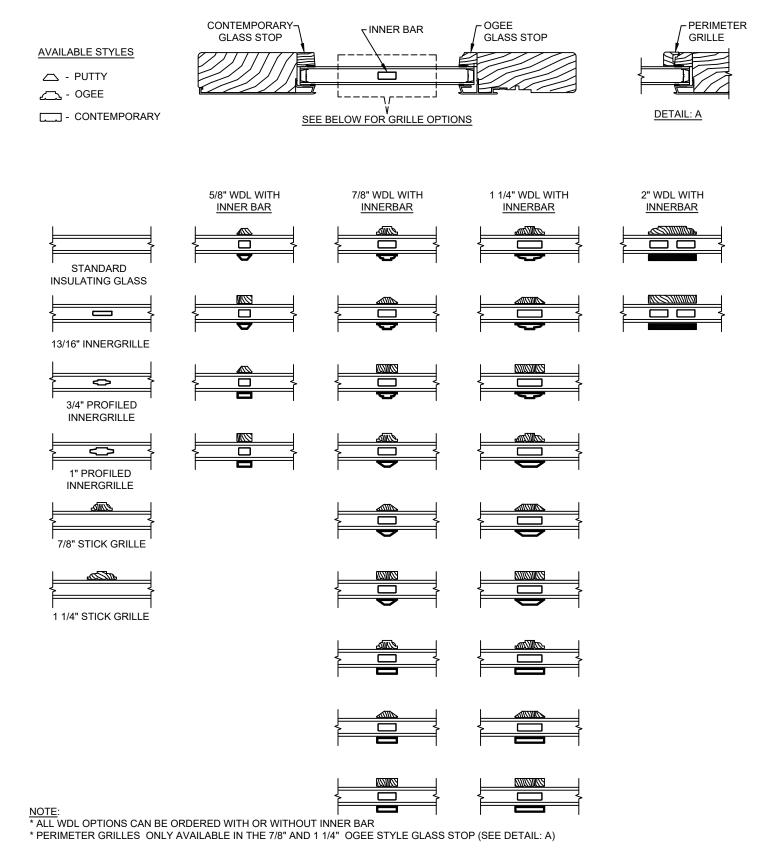

#### **CLAD PATIO DOOR - MULTI-SLIDE**

SECTION DETAILS: GLASS STOP & DIVIDED LITE OPTIONS SCALE: 3" = 1'-0"

<sup>12/15/21</sup> 