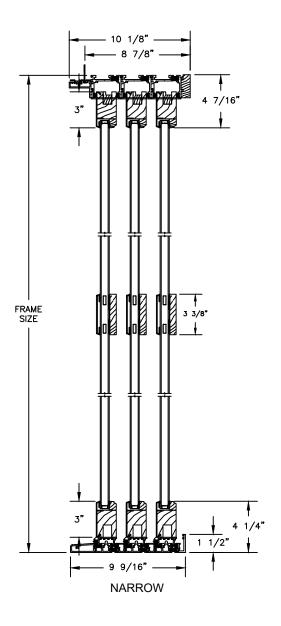

#### **CLAD MULTI-SLIDE PATIO DOOR - NARROW**

SECTION DETAILS SCALE: 1 1/2" = 1'-0"

FRAME SIZE DAYLIGHT OPENING

3" 4 1/4"

1 1/2"

8 7/8"

OPERATING HEAD JAMB & STAGGERED SILL

OPERATING HEAD JAMB & FULL SILL