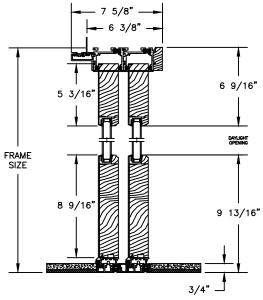

#### CLAD MULTI-SLIDE PATIO DOOR - FRENCH

**SECTION DETAILS** 

OPERATING HEAD JAMB & FULL SILL