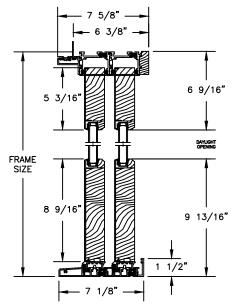

#### CLAD MULTI-SLIDE PATIO DOOR - FRENCH

SECTION DETAILS WITH 5" BOTTOM RAIL

SCALE: 1 1/2" = 1'-0"