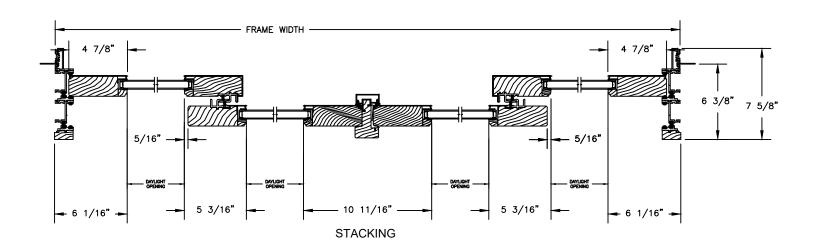

#### **CLAD MULTI-SLIDE PATIO DOOR - NARROW**

SECTION DETAILS SCALE: 1 1/2" = 1'-0"

FRAME SIZE DAYLIGHT OPENING

3" 4 1/4"

1 1/2"

8 7/8"

OPERATING HEAD JAMB & STAGGERED SILL

OPERATING HEAD JAMB & FULL SILL