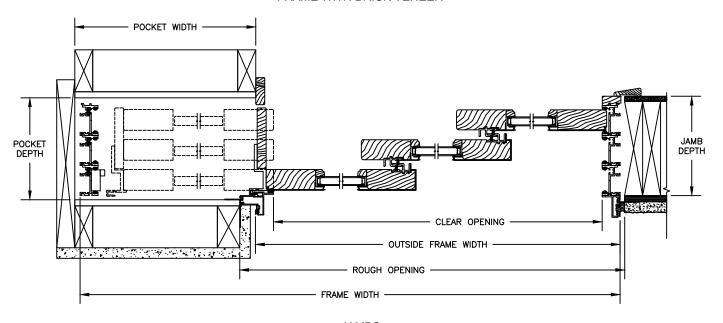

## Pinnacle Series CLAD POCKET DOOR

HEAD JAMB & SILL FRAME WITH BRICK VENEER

JAMBS FRAME WITH BRICK VENEER