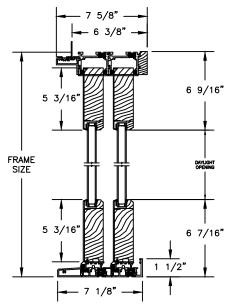

#### CLAD MULTI-SLIDE PATIO DOOR - FRENCH BI-PARTING

SECTION DETAILS WITH 5" BOTTOM RAIL

SCALE: 1 1/2" = 1'-0"

OPERATING HEAD JAMB & FULL SILL