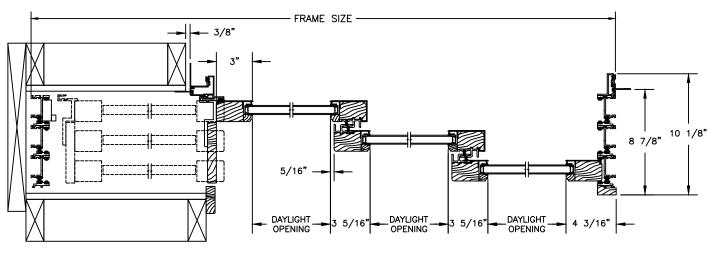

#### **CLAD MULTI-SLIDE PATIO DOOR - NARROW**

SECTION DETAILS SCALE: 1 1/2" = 1'-0"



FRAME SIZE DAYLIGHT OPENING

3" 4 1/4"

1 1/2"

8 7/8"

OPERATING HEAD JAMB & STAGGERED SILL

OPERATING HEAD JAMB & FULL SILL





POCKET

#### CLAD MULTI-SLIDE PATIO DOOR - NARROW BI-PARTING

#### SECTION DETAILS

SCALE: 1 1/2" = 1'-0"



OPERATING HEAD JAMB & STAGGERED SILL



OPERATING HEAD JAMB & FULL SILL





#### CLAD MULTI-SLIDE PATIO DOOR - FRENCH

**SECTION DETAILS** 





OPERATING HEAD JAMB & FULL SILL





#### CLAD MULTI-SLIDE PATIO DOOR - FRENCH

SECTION DETAILS WITH 5" BOTTOM RAIL

SCALE: 1 1/2" = 1'-0"



#### CLAD MULTI-SLIDE PATIO DOOR - FRENCH BI-PARTING







OPERATING HEAD JAMB & FULL SILL



#### CLAD MULTI-SLIDE PATIO DOOR - FRENCH BI-PARTING

SECTION DETAILS WITH 5" BOTTOM RAIL

SCALE: 1 1/2" = 1'-0"







OPERATING HEAD JAMB & FULL SILL



#### CLAD MULTI-SLIDE PATIO DOOR - FRENCH BI-PARTING





#### CLAD MULTI-SLIDE PATIO DOOR - FRENCH BI-PARTING

SECTION DETAILS WITH 5" BOTTOM RAIL

SC