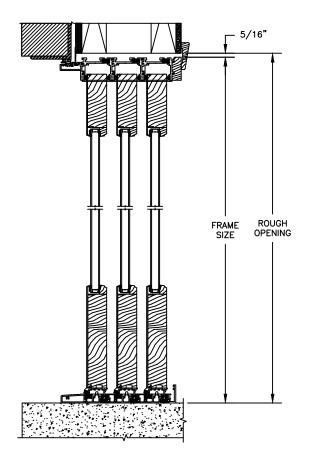

#### CLAD MULTI-SLIDE PATIO DOOR - FRENCH

**SECTION DETAILS** 

OPERATING HEAD JAMB & FULL SILL