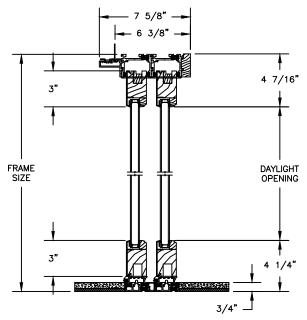

#### CLAD MULTI-SLIDE PATIO DOOR - FRENCH

**SECTION DETAILS** 

OPERATING HEAD JAMB & FULL SILL