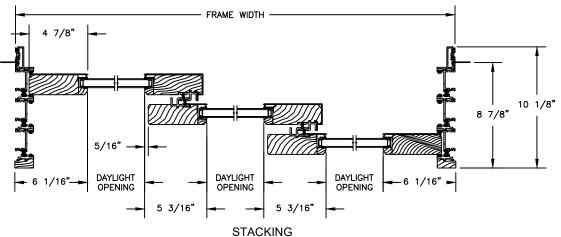

#### **CLAD MULTI-SLIDE PATIO DOOR - NARROW**

SECTION DETAILS SCALE: 1 1/2" = 1'-0"

FRAME SIZE DAYLIGHT OPENING

3" 4 1/4"

1 1/2"

8 7/8"

OPERATING HEAD JAMB & STAGGERED SILL

OPERATING HEAD JAMB & FULL SILL

POCKET