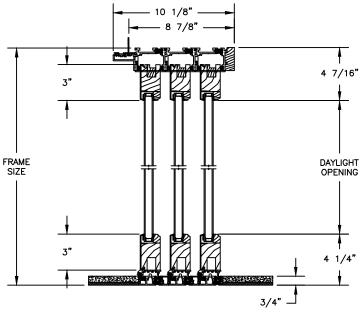

#### **CLAD MULTI-SLIDE PATIO DOOR - NARROW**

SECTION DETAILS SCALE: 1 1/2" = 1'-0"

FRAME SIZE DAYLIGHT OPENING

3" 4 1/4"

1 1/2"

8 7/8"

OPERATING HEAD JAMB & STAGGERED SILL

OPERATING HEAD JAMB & FULL SILL