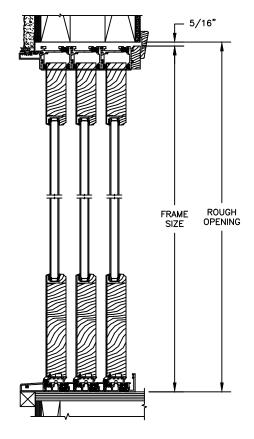

# Pinnacle Series CLAD MULTI-SLIDE PATIO DOOR

HEAD JAMB & SILL FRAME WITH STUCCO

JAMBS FRAME WITH STUCCO