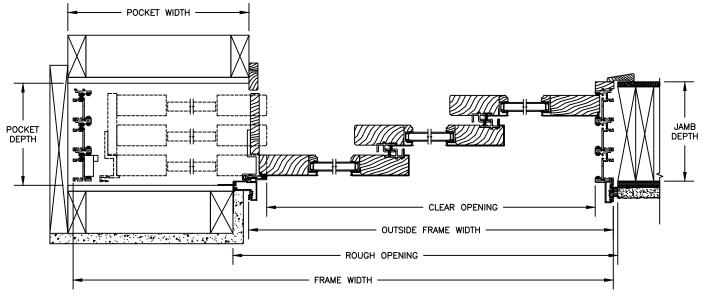

## Pinnacle Series CLAD POCKET DOOR

HEAD JAMB & SILL FRAME WITH STUCCO

JAMBS FRAME WITH STUCCO