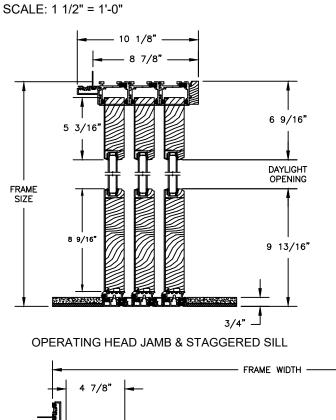

#### SECTION DETAILS

SCALE: 1 1/2" = 1'-0"

OPERATING HEAD JAMB & STAGGERED SILL

OPERATING HEAD JAMB & FULL SILL