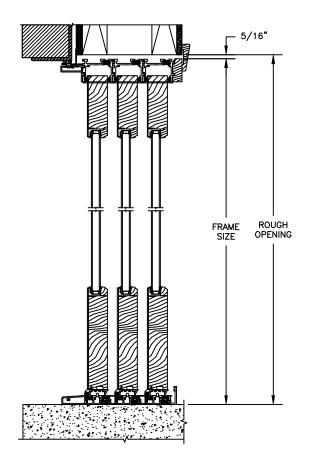

# Pinnacle Series CLAD MULTI-SLIDE PATIO DOOR

HEAD JAMB & SILL FRAME WITH BRICK VENEER

JAMBS FRAME WITH BRICK VENEER