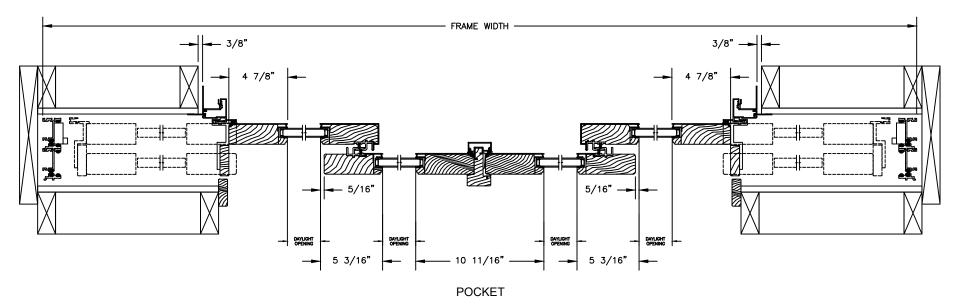

1/4"

1 1/2"

8 7/8"

OPERATING HEAD JAMB & STAGGERED SILL

OPERATING HEAD JAMB & FULL SILL





POCKET

#### CLAD MULTI-SLIDE PATIO DOOR - NARROW BI-PARTING

#### SECTION DETAILS

SCALE: 1 1/2" = 1'-0"



OPERATING HEAD JAMB & STAGGERED SILL



OPERATING HEAD JAMB & FULL SILL





#### CLAD MULTI-SLIDE PATIO DOOR - FRENCH

**SECTION DETAILS** 





OPERATING HEAD JAMB & FULL SILL





#### CLAD MULTI-SLIDE PATIO DOOR - FRENCH

SECTION DETAILS WITH 5" BOTTOM RAIL

SCALE: 1 1/2" = 1'-0"



#### CLAD MULTI-SLIDE PATIO DOOR - FRENCH BI-PARTING







OPERATING HEAD JAMB & FULL SILL



#### CLAD MULTI-SLIDE PATIO DOOR - FRENCH BI-PARTING

SECTION DETAILS WITH 5" BOTTOM RAIL

SCALE: 1 1/2" = 1'-0"







OPERATING HEAD JAMB & FULL SILL



#### CLAD MULTI-SLIDE PATIO DOOR - FRENCH BI-PARTING





#### CLAD MULTI-SLIDE PATIO DOOR - FRENCH BI-PARTING

SECTION DETAILS WITH 5" BOTTOM RAIL

SCALE: 1 1/2" = 1'-0"





12/15/21

#### CLAD MULTI-SLIDE PATIO DOOR - SIMULATED MIDRAIL





#### **CLAD PATIO DOOR - MULTI-SLIDE**

SECTION DETAILS: GLASS STOP & DIVIDED LITE OPTIONS SCALE: 3" = 1'-0"



<sup>12/15/21</sup> 

# Pinnacle Series CLAD MULTI-SLIDE PATIO DOOR



HEAD JAMB & SILL FRAME WITH BRICK VENEER



JAMBS FRAME WITH BRICK VENEER

# Pinnacle Series CLAD MULTI-SLIDE PATIO DOOR



HEAD JAMB & SILL FRAME WITH STUCCO



JAMBS FRAME WITH STUCCO

## Pinnacle Series CLAD POCKET DOOR



HEAD JAMB & SILL FRAME WITH BRICK VENEER



JAMBS FRAME WITH BRICK VENEER

## Pinnacle Series CLAD POCKET DOOR



HEAD JAMB & SILL FRAME WITH STUCCO



JAMBS FRAME WITH STUCCO