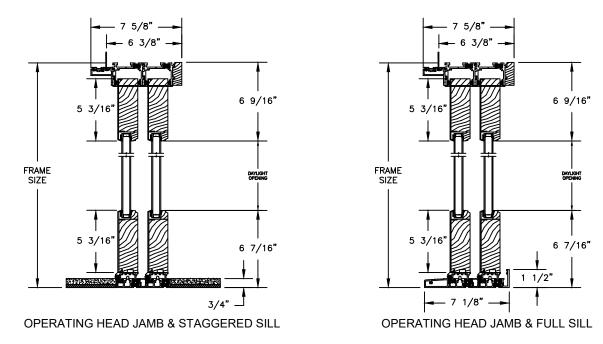

#### SECTION DETAILS

SCALE: 1 1/2" = 1'-0"

OPERATING HEAD JAMB & STAGGERED SILL

OPERATING HEAD JAMB & FULL SILL