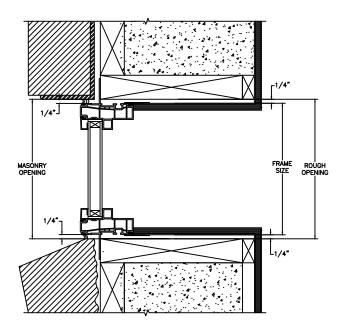

SECTION DETAILS: CONSTRUCTION (FLANGE OPTION) SCALE: 2" = 1'-0"

**HEAD JAMB & SILL** BLOCK WALL WITH 1 X 4 1/2" FLANGE OPTION

BLOCK WALL WITH 1 X 4 1/2" FLANGE OPTION

**HEAD JAMB & SILL** 2 X 4 FRAME WITH STUCCO 1" OR 2" FLANGE OPTION

**JAMBS** 2 X 4 FRAME WITH STUCCO 1" OR 2" FLANGE OPTION