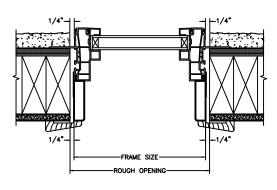

SECTION DETAILS SCALE: 3" = 1'-0"

**HEAD JAMB & SILL** 

**JAMBS** 

SECTION DETAILS (4 9/16" JAMB)

**HEAD JAMB & SILL** 

**JAMBS** 

SECTION DETAILS: MULLIONS

HORIZONTAL 1/2" MULLION RADIUS/RADIUS