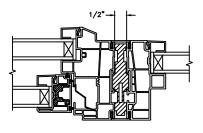

VERTICAL 1/2" MULLION OPERATOR/RADIUS

VERTICAL 1/2" MULLION RADIUS/RADIUS

SECTION DETAILS: DIVIDED LITE OPTIONS

3/4" PROFILED INNERGRILLE

5/8" GRILLE BAR (EXTERIOR ONLY) WITH 5/8" FLAT INNERGRILLE

7/8" GRILLE BAR (EXTERIOR ONLY) WITH 13/16" FLAT INNERGRILLE