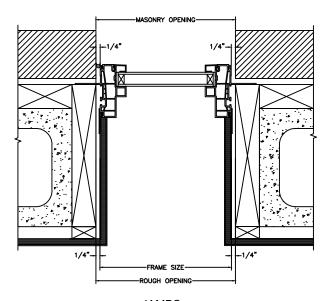

**JAMBS** 8" CONCRETE BLOCK WALL WITH BRICK VENEER

THE ABOVE WALL SECTIONS REPRESENT TYPICAL WALL CONDITIONS, THESE DETAILS ARE NOT INTENDED AS INSTALLATIONS INSTRUCTIONS. PLEASE REFER TO THE INSTALLATION INSTRUCTIONS PROVIDED WITH THE PURCHASED UNITS.