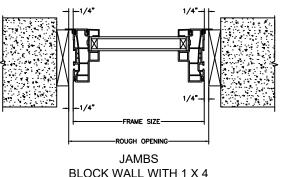

SECTION DETAILS: CONSTRUCTION (FLANGE OPTION) SCALE: 2" = 1'-0"

**HEAD JAMB & SILL** BLOCK WALL WITH 1 X 4 1/2" FLANGE OPTION

BLOCK WALL WITH 1 X 4 1/2" FLANGE OPTION

**HEAD JAMB & SILL** 2 X 4 FRAME WITH STUCCO 1" OR 2" FLANGE OPTION