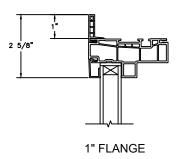

SECTION DETAILS: CONSTRUCTION (FLANGE OPTION) SCALE: 2" = 1'-0"

**HEAD JAMB & SILL** BLOCK WALL WITH 1 X 4 1/2" FLANGE OPTION

BLOCK WALL WITH 1 X 4 1/2" FLANGE OPTION

**HEAD JAMB & SILL** 2 X 4 FRAME WITH STUCCO 1" OR 2" FLANGE OPTION

**JAMBS** 2 X 4 FRAME WITH STUCCO 1" OR 2" FLANGE OPTION