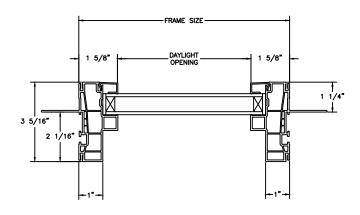

SECTION DETAILS SCALE: 3" = 1'-0"

**HEAD JAMB & SILL** 

**JAMBS** 

SECTION DETAILS (4 9/16" JAMB)

**HEAD JAMB & SILL** 

**JAMBS** 

SECTION DETAILS: MULLIONS

HORIZONTAL 1/2" MULLION RADIUS/RADIUS