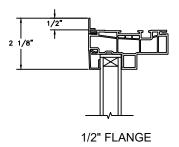

SECTION DETAILS: CONSTRUCTION (FLANGE OPTION) SCALE: 2" = 1'-0"

**HEAD JAMB & SILL** BLOCK WALL WITH 1 X 4 1/2" FLANGE OPTION

BLOCK WALL WITH 1 X 4 1/2" FLANGE OPTION

**HEAD JAMB & SILL** 2 X 4 FRAME WITH STUCCO 1" OR 2" FLANGE OPTION