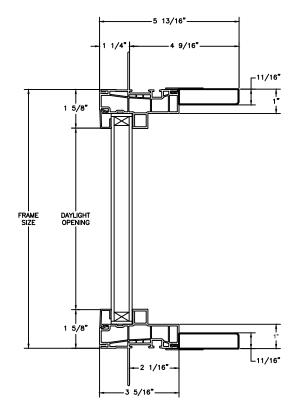

SECTION DETAILS SCALE: 3" = 1'-0"

**HEAD JAMB & SILL** 

**JAMBS** 

SECTION DETAILS (4 9/16" JAMB)

**HEAD JAMB & SILL** 

**JAMBS** 

SECTION DETAILS: MULLIONS

HORIZONTAL 1/2" MULLION RADIUS/RADIUS