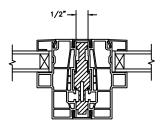

VERTICAL 1/2" MULLION OPERATOR/RADIUS

VERTICAL 1/2" MULLION RADIUS/RADIUS

SECTION DETAILS: DIVIDED LITE OPTIONS

3/4" PROFILED INNERGRILLE

5/8" GRILLE BAR (EXTERIOR ONLY) WITH 5/8" FLAT INNERGRILLE

7/8" GRILLE BAR (EXTERIOR ONLY) WITH 13/16" FLAT INNERGRILLE