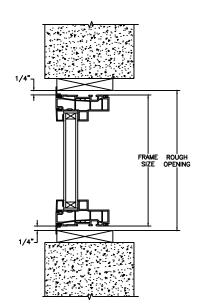

**JAMBS** 8" CONCRETE BLOCK WALL WITH BRICK VENEER

THE ABOVE WALL SECTIONS REPRESENT TYPICAL WALL CONDITIONS, THESE DETAILS ARE NOT INTENDED AS INSTALLATIONS INSTRUCTIONS. PLEASE REFER TO THE INSTALLATION INSTRUCTIONS PROVIDED WITH THE PURCHASED UNITS.