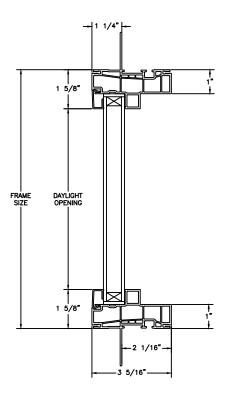

SECTION DETAILS SCALE: 3" = 1'-0"

**HEAD JAMB & SILL** 

**JAMBS** 

SECTION DETAILS (4 9/16" JAMB)

**HEAD JAMB & SILL** 

**JAMBS** 

SECTION DETAILS: MULLIONS

HORIZONTAL 1/2" MULLION RADIUS/RADIUS