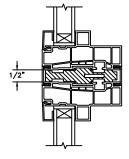

VERTICAL 1/2" MULLION OPERATOR/RADIUS

VERTICAL 1/2" MULLION RADIUS/RADIUS

SECTION DETAILS: DIVIDED LITE OPTIONS

3/4" PROFILED INNERGRILLE

5/8" GRILLE BAR (EXTERIOR ONLY) WITH 5/8" FLAT INNERGRILLE

7/8" GRILLE BAR (EXTERIOR ONLY) WITH 13/16" FLAT INNERGRILLE