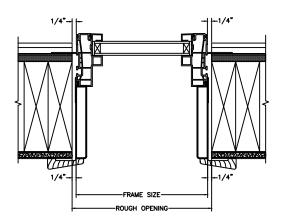

SECTION DETAILS SCALE: 3" = 1'-0"

**HEAD JAMB & SILL** 

**JAMBS** 

SECTION DETAILS (4 9/16" JAMB)

**HEAD JAMB & SILL** 

**JAMBS** 

SECTION DETAILS: MULLIONS

HORIZONTAL 1/2" MULLION RADIUS/RADIUS

#### **Next Dimension Series** DIRECT SET (INCLUDES RADIUS) SECTION DETAILS: CONSTRUCTION

**HEAD JAMB & SILL** 2 X 6 FRAME WITH SIDING

**JAMBS** 2 X 6 FRAME WITH SIDING

**HEAD JAMB & SILL** 2 X 4 FRAME WITH STUCCO

**JAMBS** 2 X 4 FRAME WITH STUCCO