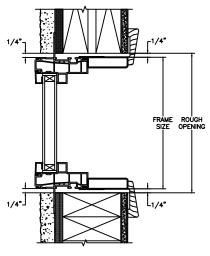

#### **Next Dimension Series** DIRECT SET (INCLUDES RADIUS) SECTION DETAILS: CONSTRUCTION

SCALE: 2" = 1'-0"

**HEAD JAMB & SILL** 2 X 4 FRAME WITH BRICK VENEER

**JAMBS** 2 X 4 FRAME WITH BRICK VENEER

**HEAD JAMB & SILL** 8" CONCRETE BLOCK WALL WITH BRICK VENEER

**JAMBS** 8" CONCRETE BLOCK WALL WITH BRICK VENEER

THE ABOVE WALL SECTIONS REPRESENT TYPICAL WALL CONDITIONS, THESE DETAILS ARE NOT INTENDED AS INSTALLATIONS INSTRUCTIONS. PLEASE REFER TO THE INSTALLATION INSTRUCTIONS PROVIDED WITH THE PURCHASED UNITS.