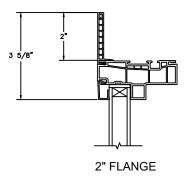

SECTION DETAILS: CONSTRUCTION (FLANGE OPTION) SCALE: 2" = 1'-0"

**HEAD JAMB & SILL** BLOCK WALL WITH 1 X 4 1/2" FLANGE OPTION

BLOCK WALL WITH 1 X 4 1/2" FLANGE OPTION

**HEAD JAMB & SILL** 2 X 4 FRAME WITH STUCCO 1" OR 2" FLANGE OPTION

**JAMBS** 2 X 4 FRAME WITH STUCCO 1" OR 2" FLANGE OPTION