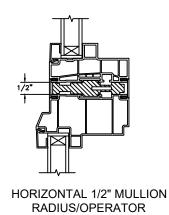

SECTION DETAILS SCALE: 3" = 1'-0"

**HEAD JAMB & SILL** 

**JAMBS** 

SECTION DETAILS (4 9/16" JAMB)

**HEAD JAMB & SILL** 

**JAMBS** 

SECTION DETAILS: MULLIONS

HORIZONTAL 1/2" MULLION RADIUS/RADIUS