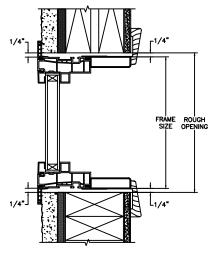

#### **Next Dimension Series** DIRECT SET (INCLUDES RADIUS) SECTION DETAILS: CONSTRUCTION

**HEAD JAMB & SILL** 2 X 6 FRAME WITH SIDING

**JAMBS** 2 X 6 FRAME WITH SIDING

**HEAD JAMB & SILL** 2 X 4 FRAME WITH STUCCO

**JAMBS** 2 X 4 FRAME WITH STUCCO