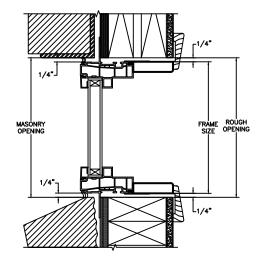

#### **Next Dimension Series** DIRECT SET (INCLUDES RADIUS) SECTION DETAILS: CONSTRUCTION

**HEAD JAMB & SILL** 2 X 6 FRAME WITH SIDING

**JAMBS** 2 X 6 FRAME WITH SIDING

**HEAD JAMB & SILL** 2 X 4 FRAME WITH STUCCO

**JAMBS** 2 X 4 FRAME WITH STUCCO