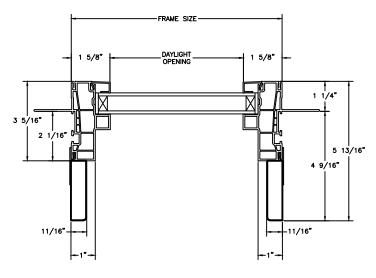

SECTION DETAILS SCALE: 3" = 1'-0"

**HEAD JAMB & SILL** 

**JAMBS** 

SECTION DETAILS (4 9/16" JAMB)

**HEAD JAMB & SILL** 

**JAMBS** 

SECTION DETAILS: MULLIONS

HORIZONTAL 1/2" MULLION RADIUS/RADIUS