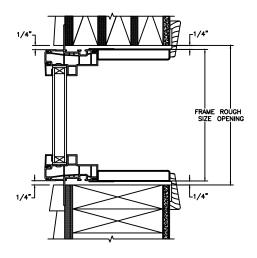

SECTION DETAILS SCALE: 3" = 1'-0"

**HEAD JAMB & SILL** 

**JAMBS** 

SECTION DETAILS (4 9/16" JAMB)

**HEAD JAMB & SILL** 

**JAMBS** 

SECTION DETAILS: MULLIONS

HORIZONTAL 1/2" MULLION RADIUS/RADIUS

#### **Next Dimension Series** DIRECT SET (INCLUDES RADIUS) SECTION DETAILS: CONSTRUCTION

**HEAD JAMB & SILL** 2 X 6 FRAME WITH SIDING

**JAMBS** 2 X 6 FRAME WITH SIDING

**HEAD JAMB & SILL** 2 X 4 FRAME WITH STUCCO

**JAMBS** 2 X 4 FRAME WITH STUCCO