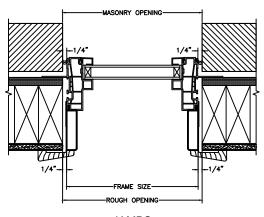

#### **Next Dimension Series** DIRECT SET (INCLUDES RADIUS) SECTION DETAILS: CONSTRUCTION

SCALE: 2" = 1'-0"

**HEAD JAMB & SILL** 2 X 4 FRAME WITH BRICK VENEER

**JAMBS** 2 X 4 FRAME WITH BRICK VENEER

**HEAD JAMB & SILL** 8" CONCRETE BLOCK WALL WITH BRICK VENEER

**JAMBS** 8" CONCRETE BLOCK WALL WITH BRICK VENEER

THE ABOVE WALL SECTIONS REPRESENT TYPICAL WALL CONDITIONS, THESE DETAILS ARE NOT INTENDED AS INSTALLATIONS INSTRUCTIONS. PLEASE REFER TO THE INSTALLATION INSTRUCTIONS PROVIDED WITH THE PURCHASED UNITS.