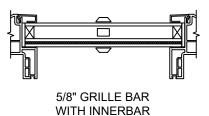

SECTION DETAILS: DIVIDED LITE OPTIONS

SCALE: 3" = 1'-0"

SECTION DETAILS: FLUSH FIN OPTIONS

SCALE: 3" = 1'-0"

SECTION DETAILS : CONSTRUCTION

SCALE: 2" = 1'-0"

HEAD JAMB & SILL 2 X 6 FRAME WITH SIDING

JAMBS 2 X 6 FRAME WITH SIDING