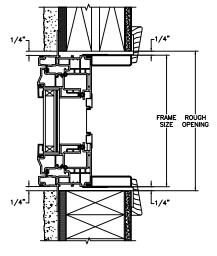

#### **PICTURE**

SECTION DETAILS: OPERATING / PICTURE (4 9/16" JAMB)

SCALE: 3" = 1'-0"

#### **OPERATING**

FRAME SIZE

1 13/16"

1 13/16"

1 1/4"

2 1/16"

1 1/16"

1 1/16"

2 11/16"

2 11/16"

2 11/16"

**HEAD JAMB & SILL** 

JAMBS