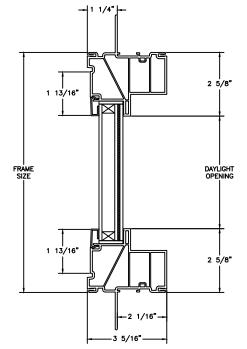

#### **IMPACT CASEMENT**

SECTION DETAILS: OPERATING / PICTURE SCALE: 3" = 1'-0"

**HEAD JAMB & SILL** 

**OPERATING** 

**HEAD JAMB & SILL** 

#### **OPERATING**

FRAME SIZE

1 13/16"

1 13/16"

1 1/4"

2 1/16"

1 1/16"

1 1/16"

2 11/16"

2 11/16"

2 11/16"

**HEAD JAMB & SILL** 

JAMBS