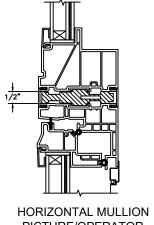

### PICTURE

**HEAD JAMB & SILL** 

**JAMBS** 

SECTION DETAILS: MULLIONS

SCALE: 3" = 1'-0"

PICTURE/OPERATOR

**VERTICAL MULLION** OPERATOR/PICTURE

VERTICAL MULLION OPERATOR/OPERATOR