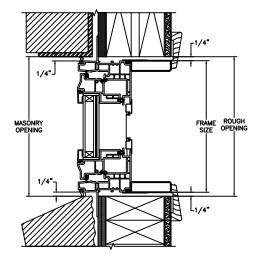

#### **IMPACT CASEMENT**

SECTION DETAILS: OPERATING / PICTURE SCALE: 3" = 1'-0"

**HEAD JAMB & SILL** 

**OPERATING** 

**HEAD JAMB & SILL** 

#### **OPERATING**

FRAME SIZE

1 13/16"

1 13/16"

1 1/4"

2 1/16"

1 1/16"

1 1/16"

2 11/16"

2 11/16"

2 11/16"

**HEAD JAMB & SILL** 

JAMBS