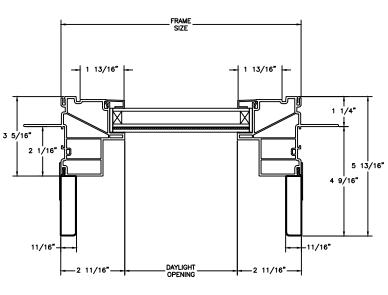

#### **OPERATING**

FRAME SIZE

1 13/16"

1 13/16"

1 1/4"

2 1/16"

1 1/16"

1 1/16"

2 11/16"

2 11/16"

2 11/16"

**HEAD JAMB & SILL** 

JAMBS