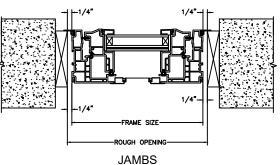

#### **OPERATING**

FRAME SIZE

1 13/16"

1 13/16"

1 1/4"

2 1/16"

1 1/16"

1 1/16"

2 11/16"

2 11/16"

2 11/16"

**HEAD JAMB & SILL** 

JAMBS