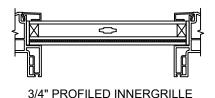

SECTION DETAILS: DIVIDED LITE OPTIONS

SCALE: 3" = 1'-0"

SECTION DETAILS: FLUSH FIN OPTIONS

SCALE: 3" = 1'-0"

SECTION DETAILS : CONSTRUCTION

SCALE: 2" = 1'-0"

HEAD JAMB & SILL 2 X 6 FRAME WITH SIDING

JAMBS 2 X 6 FRAME WITH SIDING