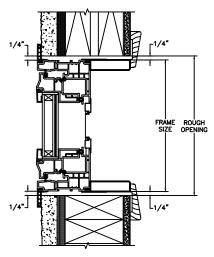

#### **PICTURE**

SECTION DETAILS: OPERATING / PICTURE (4 9/16" JAMB)

SCALE: 3" = 1'-0"

### PICTURE

**HEAD JAMB & SILL** 

**JAMBS** 

SECTION DETAILS: MULLIONS

SCALE: 3" = 1'-0"

PICTURE/OPERATOR

**VERTICAL MULLION** OPERATOR/PICTURE

VERTICAL MULLION OPERATOR/OPERATOR