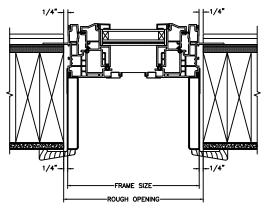

### PICTURE

**HEAD JAMB & SILL** 

**JAMBS** 

SECTION DETAILS: MULLIONS

SCALE: 3" = 1'-0"

PICTURE/OPERATOR

**VERTICAL MULLION** OPERATOR/PICTURE

VERTICAL MULLION OPERATOR/OPERATOR