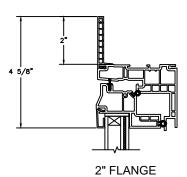

SECTION DETAILS : CONSTRUCTION (FLANGE OPTION)

SCALE: 2" = 1'-0"

HEAD JAMB & SILL BLOCK WALL WITH 1 X 4 1/2" FLANGE OPTION

JAMBS
BLOCK WALL WITH 1 X 4
1/2" FLANGE OPTION

HEAD JAMB & SILL 2 X 4 FRAME WITH STUCCO 1" OR 2" FLANGE OPTION

JAMBS 2 X 4 FRAME WITH STUCCO 1" OR 2" FLANGE OPTION