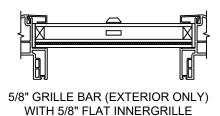

SECTION DETAILS: DIVIDED LITE OPTIONS

SCALE: 3" = 1'-0"

SECTION DETAILS: FLUSH FIN OPTIONS

SCALE: 3" = 1'-0"

SECTION DETAILS : CONSTRUCTION

SCALE: 2" = 1'-0"

HEAD JAMB & SILL 2 X 6 FRAME WITH SIDING

JAMBS 2 X 6 FRAME WITH SIDING