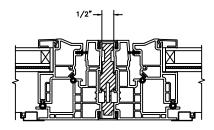

### PICTURE

**HEAD JAMB & SILL** 

**JAMBS** 

SECTION DETAILS: MULLIONS

SCALE: 3" = 1'-0"

PICTURE/OPERATOR

**VERTICAL MULLION** OPERATOR/PICTURE

VERTICAL MULLION OPERATOR/OPERATOR