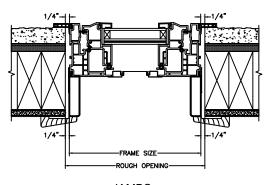

#### **PICTURE**

SECTION DETAILS: OPERATING / PICTURE (4 9/16" JAMB)

SCALE: 3" = 1'-0"

### PICTURE

**HEAD JAMB & SILL** 

**JAMBS** 

SECTION DETAILS: MULLIONS

SCALE: 3" = 1'-0"

PICTURE/OPERATOR

**VERTICAL MULLION** OPERATOR/PICTURE

VERTICAL MULLION OPERATOR/OPERATOR