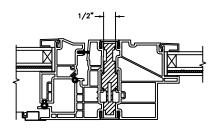

### PICTURE

**HEAD JAMB & SILL** 

**JAMBS** 

SECTION DETAILS: MULLIONS

SCALE: 3" = 1'-0"

PICTURE/OPERATOR

**VERTICAL MULLION** OPERATOR/PICTURE

VERTICAL MULLION OPERATOR/OPERATOR