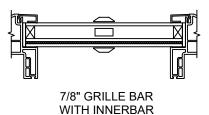

SECTION DETAILS: DIVIDED LITE OPTIONS

SCALE: 3" = 1'-0"

SECTION DETAILS: FLUSH FIN OPTIONS

SCALE: 3" = 1'-0"

SECTION DETAILS : CONSTRUCTION

SCALE: 2" = 1'-0"

HEAD JAMB & SILL 2 X 6 FRAME WITH SIDING

JAMBS 2 X 6 FRAME WITH SIDING