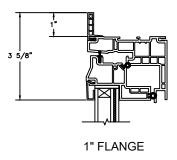

SECTION DETAILS : CONSTRUCTION (FLANGE OPTION)

SCALE: 2" = 1'-0"

HEAD JAMB & SILL BLOCK WALL WITH 1 X 4 1/2" FLANGE OPTION

JAMBS
BLOCK WALL WITH 1 X 4
1/2" FLANGE OPTION

HEAD JAMB & SILL 2 X 4 FRAME WITH STUCCO 1" OR 2" FLANGE OPTION

JAMBS 2 X 4 FRAME WITH STUCCO 1" OR 2" FLANGE OPTION