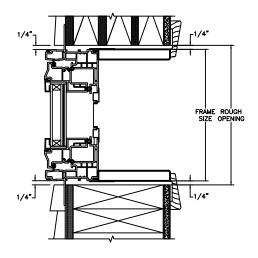

#### **IMPACT CASEMENT**

SECTION DETAILS: OPERATING / PICTURE SCALE: 3" = 1'-0"

**HEAD JAMB & SILL** 

**OPERATING** 

**HEAD JAMB & SILL** 

#### **OPERATING**

FRAME SIZE

1 13/16"

1 13/16"

1 1/4"

2 1/16"

1 1/16"

1 1/16"

2 11/16"

2 11/16"

2 11/16"

**HEAD JAMB & SILL** 

JAMBS