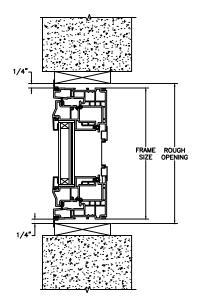

#### **OPERATING**

FRAME SIZE

1 13/16"

1 13/16"

1 1/4"

2 1/16"

1 1/16"

1 1/16"

2 11/16"

2 11/16"

2 11/16"

**HEAD JAMB & SILL** 

JAMBS