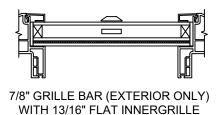

#### **IMPACT CASEMENT**

SECTION DETAILS: OPERATING / PICTURE SCALE: 3" = 1'-0"

**HEAD JAMB & SILL** 

**OPERATING** 

**HEAD JAMB & SILL** 