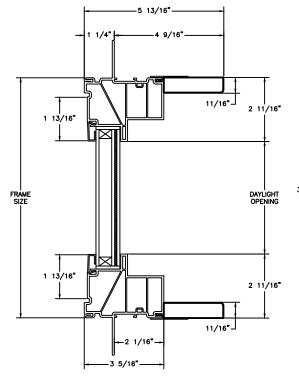

#### **PICTURE**

SECTION DETAILS: OPERATING / PICTURE (4 9/16" JAMB)

SCALE: 3" = 1'-0"

### PICTURE

**HEAD JAMB & SILL** 

**JAMBS** 

SECTION DETAILS: MULLIONS

SCALE: 3" = 1'-0"

PICTURE/OPERATOR

**VERTICAL MULLION** OPERATOR/PICTURE

VERTICAL MULLION OPERATOR/OPERATOR