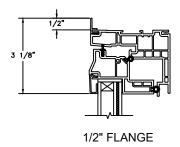

SECTION DETAILS : CONSTRUCTION (FLANGE OPTION)

SCALE: 2" = 1'-0"

HEAD JAMB & SILL BLOCK WALL WITH 1 X 4 1/2" FLANGE OPTION

JAMBS
BLOCK WALL WITH 1 X 4
1/2" FLANGE OPTION

HEAD JAMB & SILL 2 X 4 FRAME WITH STUCCO 1" OR 2" FLANGE OPTION

JAMBS 2 X 4 FRAME WITH STUCCO 1" OR 2" FLANGE OPTION