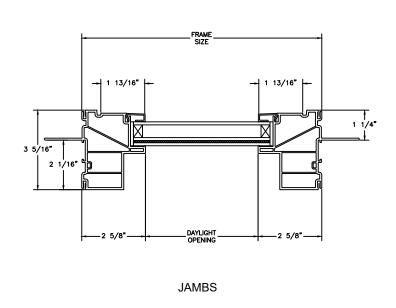

#### **OPERATING**

FRAME SIZE

1 13/16"

1 13/16"

1 1/4"

2 1/16"

1 1/16"

1 1/16"

2 11/16"

2 11/16"

2 11/16"

**HEAD JAMB & SILL** 

JAMBS