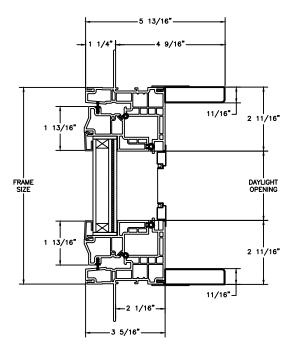

#### **PICTURE**

SECTION DETAILS: OPERATING / PICTURE (4 9/16" JAMB)

SCALE: 3" = 1'-0"

### PICTURE

**HEAD JAMB & SILL** 

**JAMBS** 

SECTION DETAILS: MULLIONS

SCALE: 3" = 1'-0"

PICTURE/OPERATOR

**VERTICAL MULLION** OPERATOR/PICTURE

VERTICAL MULLION OPERATOR/OPERATOR