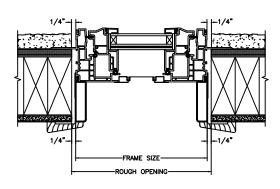

### PICTURE

**HEAD JAMB & SILL** 

**JAMBS** 

SECTION DETAILS: MULLIONS

SCALE: 3" = 1'-0"

PICTURE/OPERATOR

**VERTICAL MULLION** OPERATOR/PICTURE

VERTICAL MULLION OPERATOR/OPERATOR