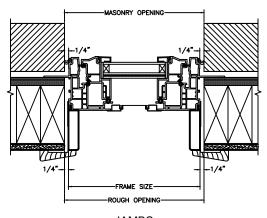

#### **OPERATING**

FRAME SIZE

1 13/16"

1 13/16"

1 1/4"

2 1/16"

1 1/16"

1 1/16"

2 11/16"

2 11/16"

2 11/16"

**HEAD JAMB & SILL** 

JAMBS