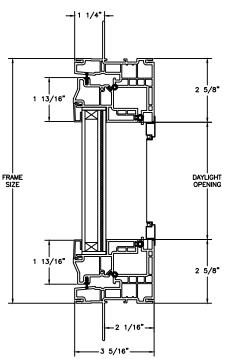

#### **IMPACT CASEMENT**

SECTION DETAILS: OPERATING / PICTURE SCALE: 3" = 1'-0"

**HEAD JAMB & SILL** 

**OPERATING** 

**HEAD JAMB & SILL** 

#### **OPERATING**

FRAME SIZE

1 13/16"

1 13/16"

1 1/4"

2 1/16"

1 1/16"

1 1/16"

2 11/16"

2 11/16"

2 11/16"

**HEAD JAMB & SILL** 

JAMBS