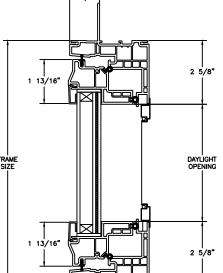

#### **PICTURE**

SECTION DETAILS: OPERATING / PICTURE (4 9/16" JAMB)

SCALE: 3" = 1'-0"

### PICTURE

**HEAD JAMB & SILL** 

**JAMBS** 

SECTION DETAILS: MULLIONS

SCALE: 3" = 1'-0"

PICTURE/OPERATOR

**VERTICAL MULLION** OPERATOR/PICTURE

VERTICAL MULLION OPERATOR/OPERATOR