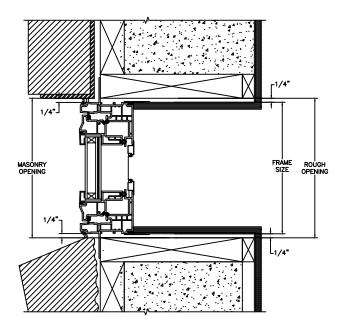

#### **PICTURE**

SECTION DETAILS: OPERATING / PICTURE (4 9/16" JAMB)

SCALE: 3" = 1'-0"

### PICTURE

**HEAD JAMB & SILL** 

**JAMBS** 

SECTION DETAILS: MULLIONS

SCALE: 3" = 1'-0"

PICTURE/OPERATOR

**VERTICAL MULLION** OPERATOR/PICTURE

VERTICAL MULLION OPERATOR/OPERATOR