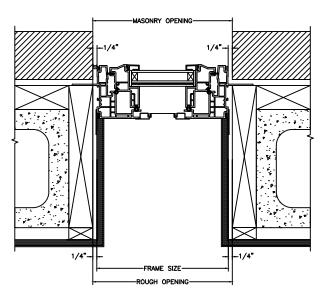

#### **PICTURE**

SECTION DETAILS: OPERATING / PICTURE (4 9/16" JAMB)

SCALE: 3" = 1'-0"

### PICTURE

**HEAD JAMB & SILL** 

**JAMBS** 

SECTION DETAILS: MULLIONS

SCALE: 3" = 1'-0"

PICTURE/OPERATOR

**VERTICAL MULLION** OPERATOR/PICTURE

VERTICAL MULLION OPERATOR/OPERATOR