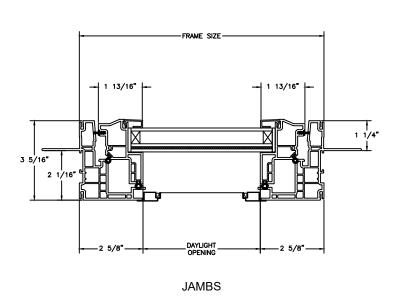

#### **OPERATING**

FRAME SIZE

1 13/16"

1 13/16"

1 1/4"

2 1/16"

1 1/16"

1 1/16"

2 11/16"

2 11/16"

2 11/16"

**HEAD JAMB & SILL** 

JAMBS