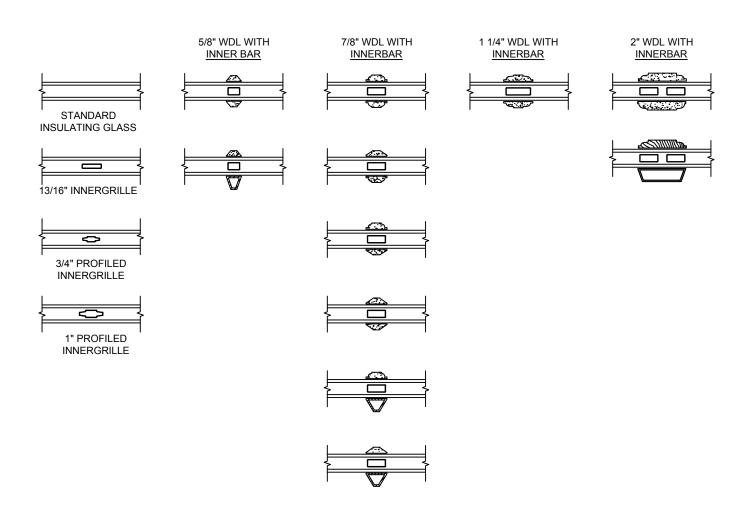

**ELEVATIONS: CASINGS** 

SCALE: 3" = 1'-0"

**SECTION DETAILS: MULLIONS** 

SCALE: 3" = 1'-0"

VERTICAL MULLION WITH 2" SPREAD MULL ADDITIONAL WIDTHS INCLUDE: 1" - 5"

SECTION DETAILS: GLASS STOP & DIVIDED LITE OPTIONS

### NOTE

<sup>\*</sup> ALL WDL OPTIONS CAN BE ORDERED WITH OR WITHOUT INNER BAR

SECTION DETAILS : CONSTRUCTION

SCALE: 2" = 1'-0"