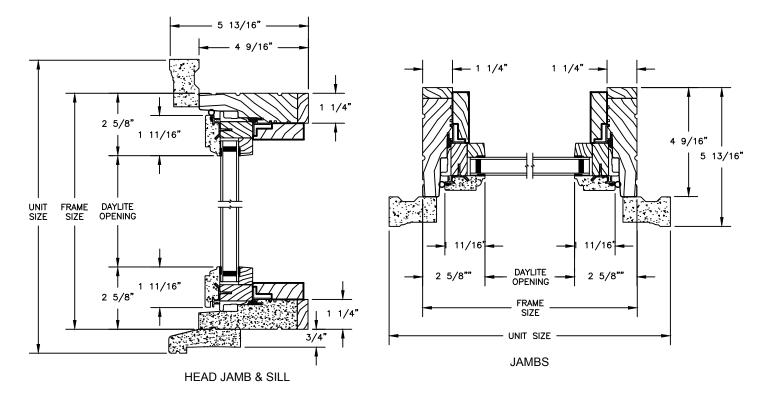

### LEGEND CASEMENT

SECTION DETAILS : CONSTRUCTION

SCALE: 2" = 1'-0"

8" CONCRETEBLOCK WALL WITH BRICK VENEER

8" CONCRETE BLOCK WALL WITH BRICK VENEER