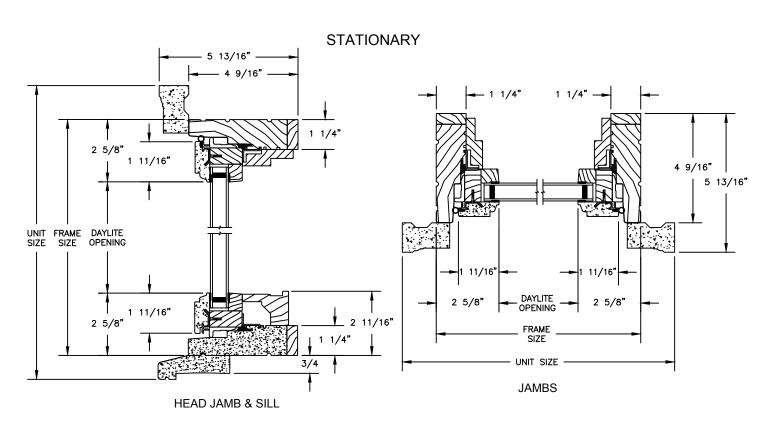

SECTION DETAILS : OPERATING / STATIONARY SCALE: 3" = 1'-0"

SECTION DETAILS : OPERATING / STATIONARY WITH CONTEMPORARY STOPS SCALE: 3" = 1'-0"

ELEVATIONS : PICTURE / TRANSOM SCALE: 3" = 1'-0"

ELEVATIONS: PICTURE WITH CONTEMPORARY STOPS SCALE: 3" = 1'-0"