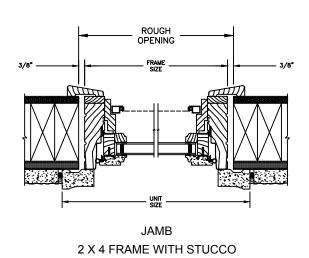

### LEGEND CASEMENT

SECTION DETAILS : CONSTRUCTION

SCALE: 2" = 1'-0"

8" CONCRETEBLOCK WALL WITH BRICK VENEER

8" CONCRETE BLOCK WALL WITH BRICK VENEER

### NOTE .

THE ABOVE WALL SECTIONS REPRESENT TYPICAL WALL CONDITIONS, THESE DETAILS ARE NOT INTENDED AS INSTALLATIONS INSTRUCTIONS. PLEASE REFER TO THE INSTALLATION INSTRUCTIONS PROVIDED WITH THE PURCHASED UNITS.