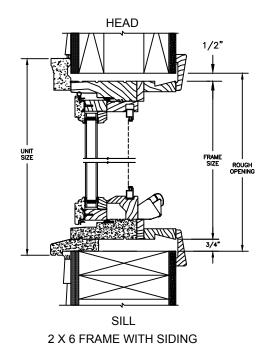

### NOTE

<sup>\*</sup> ALL WDL OPTIONS CAN BE ORDERED WITH OR WITHOUT INNER BAR

SECTION DETAILS : CONSTRUCTION

SCALE: 2" = 1'-0"

### NOTE .

THE ABOVE WALL SECTIONS REPRESENT TYPICAL WALL CONDITIONS, THESE DETAILS ARE NOT INTENDED AS INSTALLATIONS INSTRUCTIONS. PLEASE REFER TO THE INSTALLATION INSTRUCTIONS PROVIDED WITH THE PURCHASED UNITS.