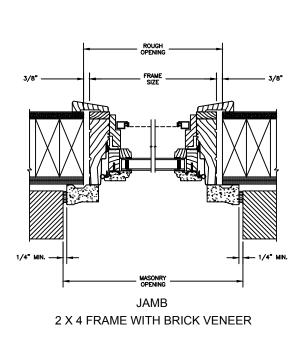

### LEGEND CASEMENT

SECTION DETAILS : CONSTRUCTION

SCALE: 2" = 1'-0"

8" CONCRETEBLOCK WALL WITH BRICK VENEER

8" CONCRETE BLOCK WALL WITH BRICK VENEER