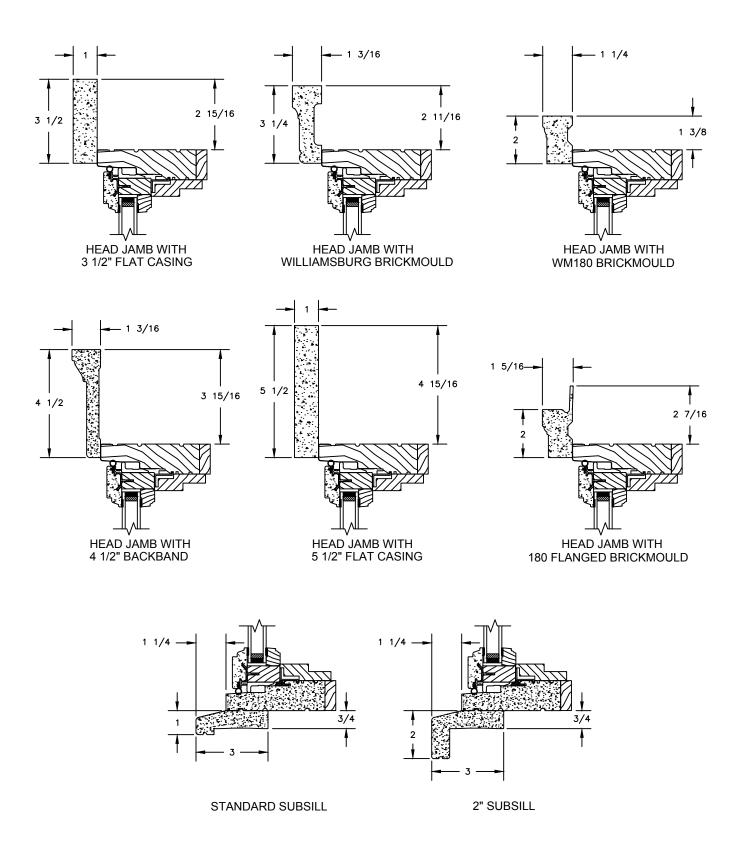

**ELEVATIONS: CASINGS** 

SCALE: 3" = 1'-0"

**SECTION DETAILS: MULLIONS** 

SCALE: 3" = 1'-0"

VERTICAL MULLION WITH 2" SPREAD MULL ADDITIONAL WIDTHS INCLUDE: 1" - 5"

SECTION DETAILS: GLASS STOP & DIVIDED LITE OPTIONS