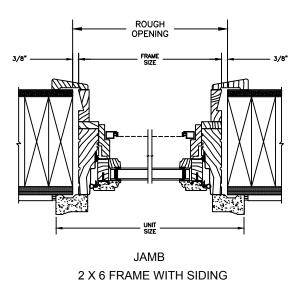

### LEGEND CASEMENT

SECTION DETAILS : CONSTRUCTION

SCALE: 2" = 1'-0"

8" CONCRETEBLOCK WALL WITH BRICK VENEER

8" CONCRETE BLOCK WALL WITH BRICK VENEER

### NOTE .

THE ABOVE WALL SECTIONS REPRESENT TYPICAL WALL CONDITIONS, THESE DETAILS ARE NOT INTENDED AS INSTALLATIONS INSTRUCTIONS. PLEASE REFER TO THE INSTALLATION INSTRUCTIONS PROVIDED WITH THE PURCHASED UNITS.