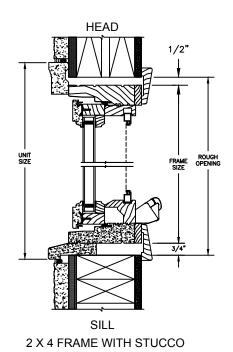

### LEGEND CASEMENT

SECTION DETAILS : CONSTRUCTION

SCALE: 2" = 1'-0"

8" CONCRETEBLOCK WALL WITH BRICK VENEER

8" CONCRETE BLOCK WALL WITH BRICK VENEER

### NOTE .

THE ABOVE WALL SECTIONS REPRESENT TYPICAL WALL CONDITIONS, THESE DETAILS ARE NOT INTENDED AS INSTALLATIONS INSTRUCTIONS. PLEASE REFER TO THE INSTALLATION INSTRUCTIONS PROVIDED WITH THE PURCHASED UNITS.