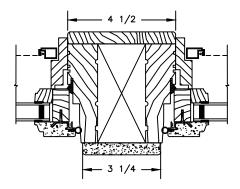

SECTION DETAILS : OPERATING / STATIONARY SCALE: 3" = 1'-0"

SECTION DETAILS : OPERATING / STATIONARY WITH CONTEMPORARY STOPS SCALE: 3" = 1'-0"

ELEVATIONS : PICTURE / TRANSOM SCALE: 3" = 1'-0"

ELEVATIONS: PICTURE WITH CONTEMPORARY STOPS SCALE: 3" = 1'-0"