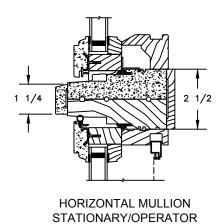

**ELEVATIONS: CASINGS** 

SCALE: 3" = 1'-0"

**SECTION DETAILS: MULLIONS** 

SCALE: 3" = 1'-0"

VERTICAL MULLION WITH 2" SPREAD MULL ADDITIONAL WIDTHS INCLUDE: 1" - 5"

SECTION DETAILS: GLASS STOP & DIVIDED LITE OPTIONS