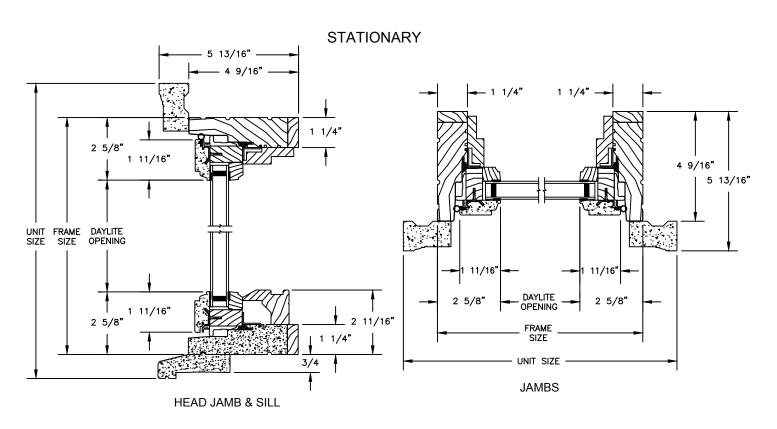

SECTION DETAILS : OPERATING / STATIONARY SCALE: 3" = 1'-0"

SECTION DETAILS : OPERATING / STATIONARY WITH CONTEMPORARY STOPS SCALE: 3" = 1'-0"

ELEVATIONS : PICTURE / TRANSOM SCALE: 3" = 1'-0"

ELEVATIONS: PICTURE WITH CONTEMPORARY STOPS SCALE: 3" = 1'-0"