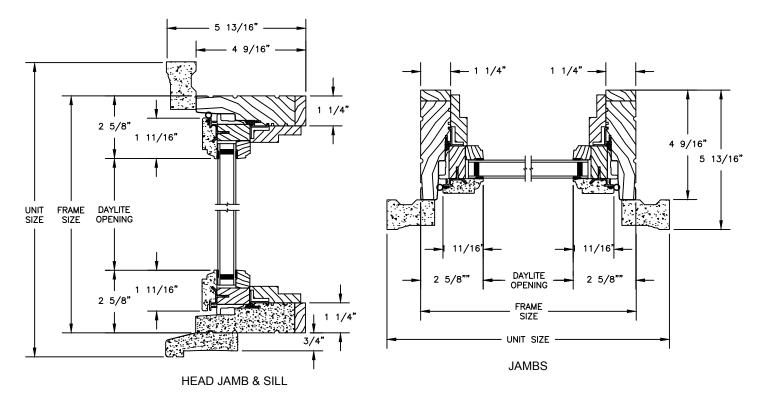

SECTION DETAILS : OPERATING / STATIONARY SCALE: 3" = 1'-0"

SECTION DETAILS : OPERATING / STATIONARY WITH CONTEMPORARY STOPS SCALE: 3" = 1'-0"

ELEVATIONS : PICTURE / TRANSOM SCALE: 3" = 1'-0"

ELEVATIONS: PICTURE WITH CONTEMPORARY STOPS SCALE: 3" = 1'-0"