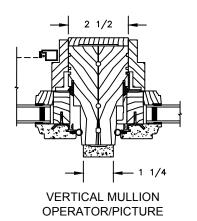

**ELEVATIONS: CASINGS** 

SCALE: 3" = 1'-0"

**SECTION DETAILS: MULLIONS** 

SCALE: 3" = 1'-0"

VERTICAL MULLION WITH 2" SPREAD MULL ADDITIONAL WIDTHS INCLUDE: 1" - 5"

SECTION DETAILS: GLASS STOP & DIVIDED LITE OPTIONS