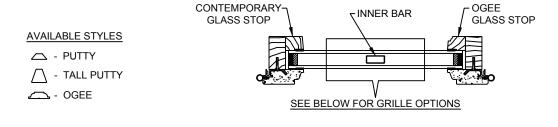

**ELEVATIONS: CASINGS** 

SCALE: 3" = 1'-0"

**SECTION DETAILS: MULLIONS** 

SCALE: 3" = 1'-0"

VERTICAL MULLION WITH 2" SPREAD MULL ADDITIONAL WIDTHS INCLUDE: 1" - 5"

SECTION DETAILS: GLASS STOP & DIVIDED LITE OPTIONS