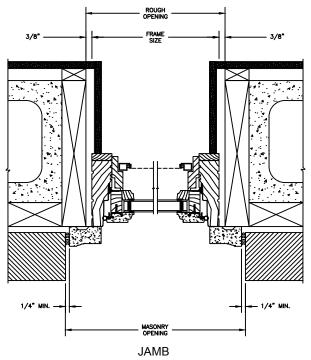

### LEGEND CASEMENT

SECTION DETAILS : CONSTRUCTION

SCALE: 2" = 1'-0"

8" CONCRETEBLOCK WALL WITH BRICK VENEER

8" CONCRETE BLOCK WALL WITH BRICK VENEER