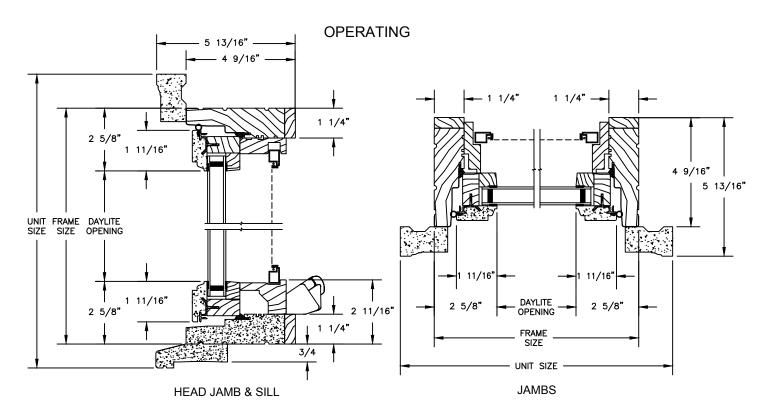

SECTION DETAILS : OPERATING / STATIONARY SCALE: 3" = 1'-0"

SECTION DETAILS : OPERATING / STATIONARY WITH CONTEMPORARY STOPS SCALE: 3" = 1'-0"

ELEVATIONS : PICTURE / TRANSOM SCALE: 3" = 1'-0"

ELEVATIONS: PICTURE WITH CONTEMPORARY STOPS SCALE: 3" = 1'-0"