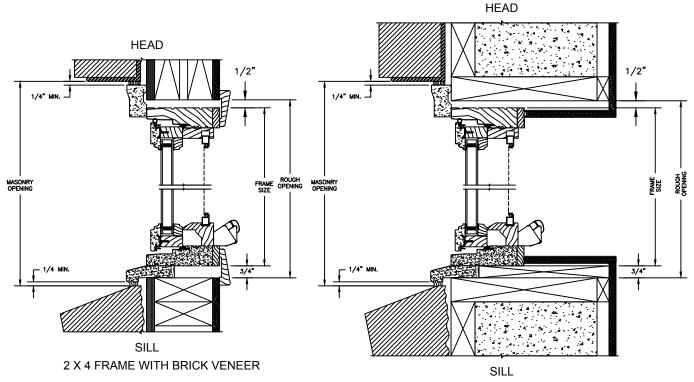

### LEGEND CASEMENT

SECTION DETAILS : CONSTRUCTION

SCALE: 2" = 1'-0"

8" CONCRETEBLOCK WALL WITH BRICK VENEER

8" CONCRETE BLOCK WALL WITH BRICK VENEER

### NOTE .

THE ABOVE WALL SECTIONS REPRESENT TYPICAL WALL CONDITIONS, THESE DETAILS ARE NOT INTENDED AS INSTALLATIONS INSTRUCTIONS. PLEASE REFER TO THE INSTALLATION INSTRUCTIONS PROVIDED WITH THE PURCHASED UNITS.