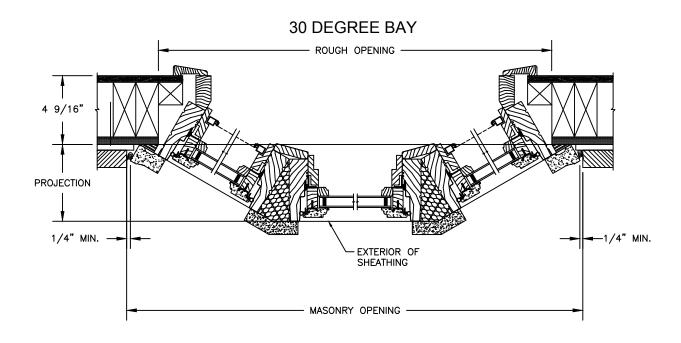

### NOTE

<sup>\*</sup> ALL WDL OPTIONS CAN BE ORDERED WITH OR WITHOUT INNER BAR

SECTION DETAILS : CONSTRUCTION

SCALE: 2" = 1'-0"









### NOTE .

THE ABOVE WALL SECTIONS REPRESENT TYPICAL WALL CONDITIONS, THESE DETAILS ARE NOT INTENDED AS INSTALLATIONS INSTRUCTIONS. PLEASE REFER TO THE INSTALLATION INSTRUCTIONS PROVIDED WITH THE PURCHASED UNITS.

### Legend Series

### LEGEND CASEMENT

SECTION DETAILS : CONSTRUCTION

SCALE: 2" = 1'-0"



8" CONCRETEBLOCK WALL WITH BRICK VENEER





8" CONCRETE BLOCK WALL WITH BRICK VENEER

### NOTE

THE ABOVE WALL SECTIONS REPRESENT TYPICAL WALL CONDITIONS, THESE DETAILS ARE NOT INTENDED AS INSTALLATIONS INSTRUCTIONS. PLEASE REFER TO THE INSTALLATION INSTRUCTIONS PROVIDED WITH THE PURCHASED UNITS.

SECTION DETAILS : 30 / 45 DEGREE BAY NOT TO SCALE