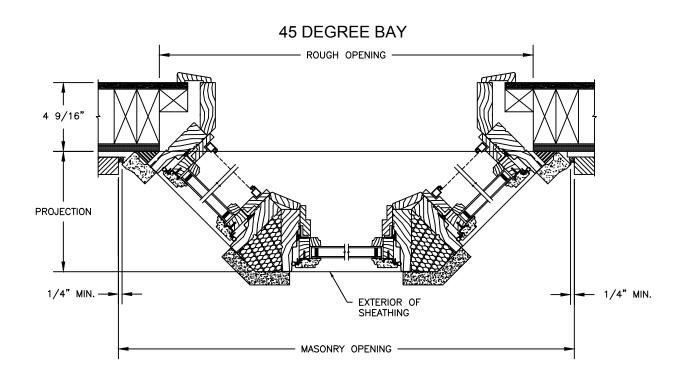

# NOTE

<sup>\*</sup> ALL WDL OPTIONS CAN BE ORDERED WITH OR WITHOUT INNER BAR

SECTION DETAILS : CONSTRUCTION

SCALE: 2" = 1'-0"









### NOTE .

THE ABOVE WALL SECTIONS REPRESENT TYPICAL WALL CONDITIONS, THESE DETAILS ARE NOT INTENDED AS INSTALLATIONS INSTRUCTIONS. PLEASE REFER TO THE INSTALLATION INSTRUCTIONS PROVIDED WITH THE PURCHASED UNITS.

### Legend Series

### LEGEND CASEMENT

SECTION DETAILS : CONSTRUCTION

SCALE: 2" = 1'-0"



8" CONCRETEBLOCK WALL WITH BRICK VENEER





8" CONCRETE BLOCK WALL WITH BRICK VENEER

### NOTE

THE ABOVE WALL SECTIONS REPRESENT TYPICAL WALL CONDITIONS, THESE DETAILS ARE NOT INTENDED AS INSTALLATIONS INSTRUCTIONS. PLEASE REFER TO THE INSTALLATION INSTRUCTIONS PROVIDED WITH THE PURCHASED UNITS.

SECTION DETAILS : 30 / 45 DEGREE BAY NOT TO SCALE