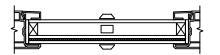

SECTION DETAILS SCALE: 3" = 1'-0"

HEAD JAMB & SILL

### Next Dimension Series IMPACT SLIDER

SECTION DETAILS (4 9/16" JAMB) SCALE: 3" = 1'-0"