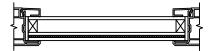

### Next Dimension Series IMPACT SLIDER - TRIPLE

SECTION DETAILS SCALE: 3" = 1'-0"

### Next Dimension Series IMPACT SLIDER - TRIPLE

SECTION DETAILS (4 9/16" JAMB) SCALE: 3" = 1'-0"

HEAD JAMB & SILL