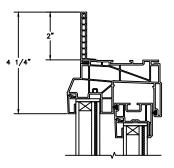

SECTION DETAILS : FLUSH FIN OPTIONS SCALE: 3" = 1'-0"

1/2" FLANGE

1" FLANGE

2" FLANGE

SECTION DETAILS : JAMB COVER FOR LAMINATED EXTERIOR SCALE: 3" = 1'-0"

HEAD JAMB & SILL

SECTION DETAILS : CONSTRUCTION SCALE: 2" = 1'-0"