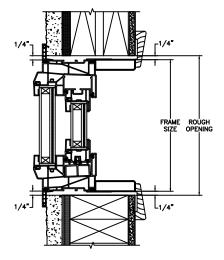

### Next Dimension Series IMPACT SLIDER - TRIPLE

SECTION DETAILS SCALE: 3" = 1'-0"

### Next Dimension Series IMPACT SLIDER - TRIPLE

SECTION DETAILS (4 9/16" JAMB) SCALE: 3" = 1'-0"

HEAD JAMB & SILL