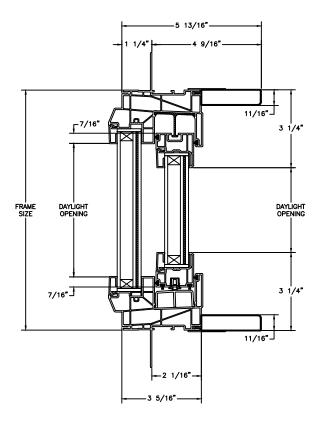

### Next Dimension Series IMPACT SLIDER - TRIPLE

SECTION DETAILS (4 9/16" JAMB) SCALE: 3" = 1'-0"

HEAD JAMB & SILL