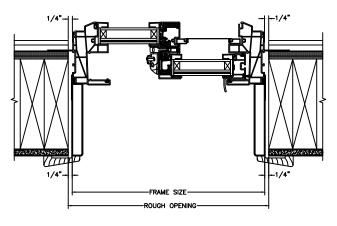

### Next Dimension Series IMPACT SLIDER

SECTION DETAILS (4 9/16" JAMB) SCALE: 3" = 1'-0"