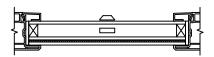

### Next Dimension Series IMPACT SLIDER - TRIPLE

SECTION DETAILS SCALE: 3" = 1'-0"