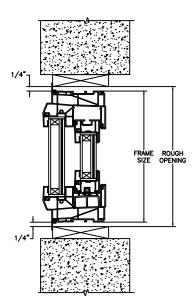

SECTION DETAILS SCALE: 3" = 1'-0"

HEAD JAMB & SILL

### Next Dimension Series IMPACT SLIDER

SECTION DETAILS (4 9/16" JAMB) SCALE: 3" = 1'-0"