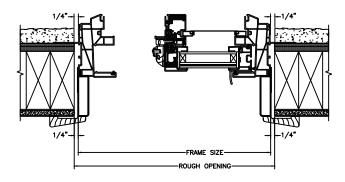

Series IMPACT SLIDER - MULLIONS

SECTION DETAILS SCALE: 3" = 1'-0"



HORIZONTAL MULLION FIXED/OPERATOR



VERTICAL MULLION OPERATOR/FIXED

SECTION DETAILS : DIVIDED LITE OPTIONS SCALE: 3" = 1'-0"



INSULATING GLASS



3/4" PROFILED INNERGRILLE



5/8" GRILLE BAR WITH INNERBAR



5/8" GRILLE BAR (EXTERIOR ONLY) WITH 5/8" FLAT INNERGRILLE



7/8" GRILLE BAR (EXTERIOR ONLY) WITH 13/16" FLAT INNERGRILLE



7/8" GRILLE BAR WITH INNERBAR

SECTION DETAILS : FLUSH FIN OPTIONS SCALE: 3" = 1'-0"



1/2" FLANGE



1" FLANGE



2" FLANGE

SECTION DETAILS : JAMB COVER FOR LAMINATED EXTERIOR SCALE: 3" = 1'-0"



HEAD JAMB & SILL



SECTION DETAILS : CONSTRUCTION SCALE: 2" = 1'-0"



HEAD JAMB & SILL 2 X 6 FRAME WITH SIDING



JAMBS 2 X 6 FRAME WITH SIDING



HEAD JAMB & SILL 2 X 4 FRAME WITH STUCCO



JAMBS 2 X 4 FRAME WITH STUCCO

NOTE : THE ABOVE WALL SECTIONS REPRESENT TYPICAL WALL CONDITIONS, THESE DETAILS ARE NOT INTENDED AS INSTALLATIONS INSTRUCTIONS. PLEASE REFER TO THE INSTALLATION INSTRUCTIONS PROVIDED WITH THE PURCHASED UNITS.

SECTION DETAILS : CONSTRUCTION SCALE: 2" = 1'-0"



HEAD JAMB & SILL 2 X 4 FRAME WITH BRICK VENEER



JAMBS 2 X 4 FRAME WITH BRICK VENEER



### Next Dimension Series IMPACT SLIDER

SECTION DETAILS : CONSTRUCTION (FLANGE OPTION) SCALE: 2" = 1'-0"



HEAD JAMB & SILL BLOCK WALL WITH 1 X 4 1/2" FLANGE OPTION



JAMBS BLOCK WALL WITH 1 X 4 1/2" FLANGE OPTION



HEAD JAMB & SILL 2 X 4 FRAME WITH STUCCO 1" OR 2" FLANGE OPTION



JAMBS 2 X 4 FRAME WITH STUCCO 1" OR 2" FLANGE OPTION

NOTE : THE ABOVE WALL SECTIONS REPRESENT TYPICAL WALL CONDITIONS, THESE DET