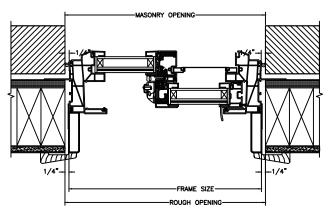

7/8" GRILLE BAR (EXTERIOR ONLY) WITH 13/16" FLAT INNERGRILLE



7/8" GRILLE BAR WITH INNERBAR

SECTION DETAILS : FLUSH FIN OPTIONS SCALE: 3" = 1'-0"



1/2" FLANGE



1" FLANGE



2" FLANGE

SECTION DETAILS : JAMB COVER FOR LAMINATED EXTERIOR SCALE: 3" = 1'-0"



HEAD JAMB & SILL



SECTION DETAILS : CONSTRUCTION SCALE: 2" = 1'-0"



HEAD JAMB & SILL 2 X 6 FRAME WITH SIDING



JAMBS 2 X 6 FRAME WITH SIDING



HEAD JAMB & SILL 2 X 4 FRAME WITH STUCCO



JAMBS 2 X 4 FRAME WITH STUCCO

NOTE : THE ABOVE WALL SECTIONS REPRESENT TYPICAL WALL CONDITIONS, THESE DETAILS ARE NOT INTENDED AS INSTALLATIONS INSTRUCTIONS. PLEASE REFER TO THE INSTALLATION INSTRUCTIONS PROVIDED WITH THE PURCHASED UNITS.

SECTION DETAILS : CONSTRUCTION SCALE: 2" = 1'-0"



HEAD JAMB & SILL 2 X 4 FRAME WITH BRICK VENEER



JAMBS 2 X 4 FRAME WITH BRICK VENEER



### Next Dimension Series IMPACT SLIDER

SECTION DETAILS : CONSTRUCTION (FLANGE OPTION) SCALE: 2" = 1'-0"



HEAD JAMB & SILL BLOCK WALL WITH 1 X 4 1/2" FLANGE OPTION



JAMBS BLOCK WALL WITH 1 X 4 1/2" FLANGE OPTION



HEAD JAMB & SILL 2 X 4 FRAME WITH STUCCO 1" OR 2" FLANGE OPTION



JAMBS 2 X 4 FRAME WITH STUCCO 1" OR 2" FLANGE OPTION

NOTE : THE ABOVE WALL SECTIONS REPRESENT TYPICAL WALL CONDITIONS, THESE DETAILS ARE NOT INTENDED AS INSTALLATIONS INSTRUCTIONS. PLEASE REFER TO THE INSTALLATION INSTRUCTIONS PROVIDED WITH THE PURCHASED UNITS.