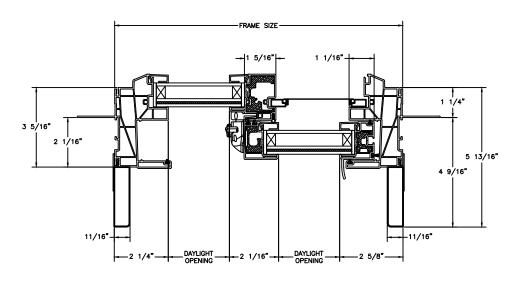

### Next Dimension Series IMPACT SLIDER - TRIPLE

SECTION DETAILS SCALE: 3" = 1'-0"

### Next Dimension Series IMPACT SLIDER - TRIPLE

SECTION DETAILS (4 9/16" JAMB) SCALE: 3" = 1'-0"

HEAD JAMB & SILL