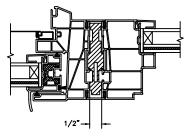

### Next Dimension Series IMPACT SLIDER

SECTION DETAILS : CONSTRUCTION (FLANGE OPTION) SCALE: 2" = 1'-0"

HEAD JAMB & SILL BLOCK WALL WITH 1 X 4 1/2" FLANGE OPTION

JAMBS BLOCK WALL WITH 1 X 4 1/2" FLANGE OPTION