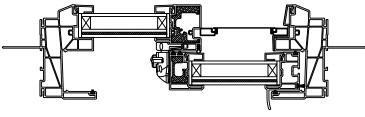

DETAILS SCALE: 3" = 1'-0"







### Next Dimension Series IMPACT SLIDER - TRIPLE

SECTION DETAILS (4 9/16" JAMB) SCALE: 3" = 1'-0"



HEAD JAMB & SILL



### Next Dimension Series IMPACT SLIDER - MULLIONS

SECTION DETAILS SCALE: 3" = 1'-0"



HORIZONTAL MULLION FIXED/OPERATOR



VERTICAL MULLION OPERATOR/FIXED

SECTION DETAILS : DIVIDED LITE OPTIONS SCALE: 3" = 1'-0"



INSULATING GLASS



3/4" PROFILED INNERGRILLE



5/8" GRILLE BAR WITH INNERBAR



5/8" GRILLE BAR (EXTERIOR ONLY) WITH 5/8" FLAT INNERGRILLE



7/8" GRILLE BAR (EXTERIOR ONLY) WITH 13/16" FLAT INNERGRILLE



7/8" GRILLE BAR WITH INNERBAR

SECTION DETAILS : FLUSH FIN OPTIONS SCALE: 3" = 1'-0"



1/2" FLANGE



1" FLANGE



2" FLANGE

SECTION DETAILS : JAMB COVER FOR LAMINATED EXTERIOR SCALE: 3" = 1'-0"



HEAD JAMB & SILL



SECTION DETAILS : CONSTRUCTION SCALE: 2" = 1'-0"



HEAD JAMB & SILL 2 X 6 FRAME WITH SIDING



JAMBS 2 X 6 FRAME WITH SIDING



HEAD JAMB & SILL 2 X 4 FRAME WITH STUCCO



JAMBS 2 X 4 FRAME WITH STUCCO

NOTE : THE ABOVE WALL SECTIONS REPRESENT TYPICAL WALL CONDITIONS, THESE DETAILS ARE NOT INTENDED AS INSTALLATIONS INSTRUCTIONS. PLEASE REFER TO THE INSTALLATION INSTRUCTIONS PROVIDED WITH THE PURCHASED UNITS.

SECTION DETAILS : CONSTRUCTION SCALE: 2" = 1'-0"



HEAD JAMB & SILL 2 X 4 FRAME WITH BRICK VENEER



JAMBS 2 X 4 FRAME WITH BRICK VENEER



### Next Dimension Series IMPACT SLIDER

SECTION DETAILS : CONSTRUCTION (FLANGE OPTION) SCALE: 2" = 1'-0"



HEAD JAMB & SILL BLOCK WALL WITH 1 X 4 1/2" FLANGE OPTION



JAMBS BLOCK WALL WITH 1 X 4 1/2" FLANGE OPTION



HEAD JAMB & SILL 2 X 4