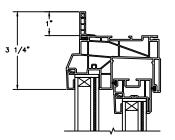

SECTION DETAILS : FLUSH FIN OPTIONS SCALE: 3" = 1'-0"

1/2" FLANGE

1" FLANGE

2" FLANGE

SECTION DETAILS : JAMB COVER FOR LAMINATED EXTERIOR SCALE: 3" = 1'-0"

HEAD JAMB & SILL

SECTION DETAILS : CONSTRUCTION SCALE: 2" = 1'-0"