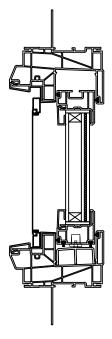

INSULATING GLASS

3/4" PROFILED INNERGRILLE

5/8" GRILLE BAR WITH INNERBAR

5/8" GRILLE BAR (EXTERIOR ONLY) WITH 5/8" FLAT INNERGRILLE

7/8" GRILLE BAR (EXTERIOR ONLY) WITH 13/16" FLAT INNERGRILLE

7/8" GRILLE BAR WITH INNERBAR