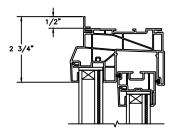

SECTION DETAILS : FLUSH FIN OPTIONS SCALE: 3" = 1'-0"

1/2" FLANGE

1" FLANGE

2" FLANGE

SECTION DETAILS : JAMB COVER FOR LAMINATED EXTERIOR SCALE: 3" = 1'-0"

HEAD JAMB & SILL

SECTION DETAILS : CONSTRUCTION SCALE: 2" = 1'-0"