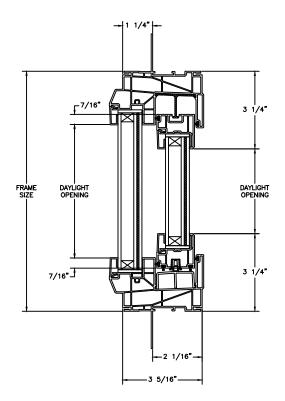

### Next Dimension Series IMPACT SLIDER

SECTION DETAILS (4 9/16" JAMB) SCALE: 3" = 1'-0"