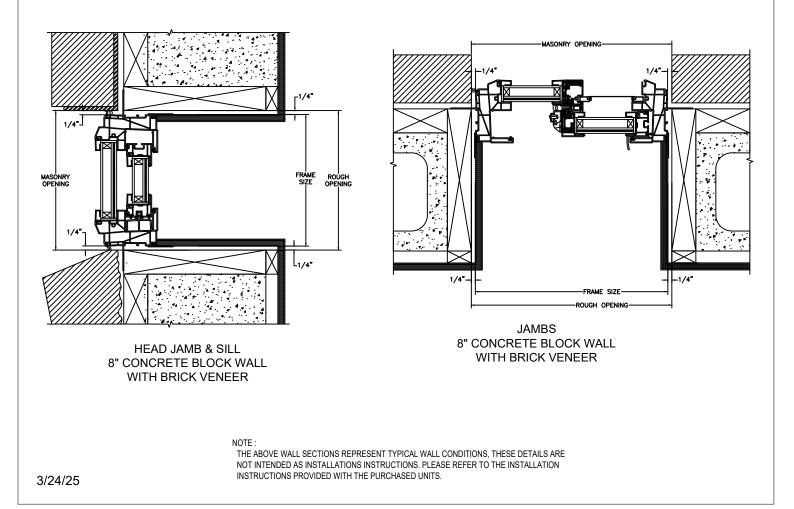

SECTION DETAILS : CONSTRUCTION SCALE: 2" = 1'-0"

HEAD JAMB & SILL 2 X 4 FRAME WITH BRICK VENEER

JAMBS 2 X 4 FRAME WITH BRICK VENEER