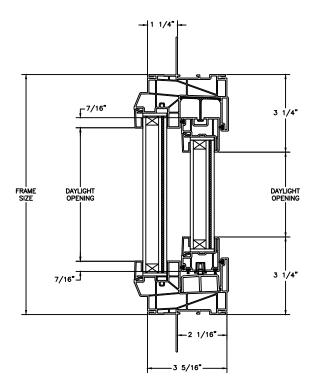

SECTION DETAILS SCALE: 3" = 1'-0"

HEAD JAMB & SILL

### Next Dimension Series IMPACT SLIDER

SECTION DETAILS (4 9/16" JAMB) SCALE: 3" = 1'-0"