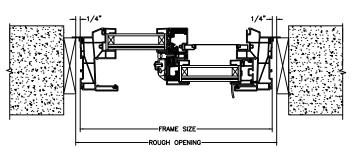

### Next Dimension Series IMPACT SLIDER

SECTION DETAILS (4 9/16" JAMB) SCALE: 3" = 1'-0"