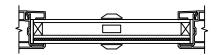

### Next Dimension Series IMPACT SLIDER - MULLIONS

SECTION DETAILS SCALE: 3" = 1'-0"

HORIZONTAL MULLION FIXED/OPERATOR

VERTICAL MULLION OPERATOR/FIXED

SECTION DETAILS : DIVIDED LITE OPTIONS SCALE: 3" = 1'-0"