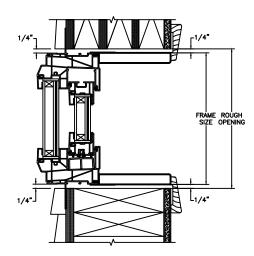

### Next Dimension Series IMPACT SLIDER

SECTION DETAILS (4 9/16" JAMB) SCALE: 3" = 1'-0"