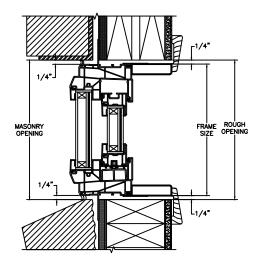

E BAR (EXTERIOR ONLY) WITH 5/8" FLAT INNERGRILLE



7/8" GRILLE BAR (EXTERIOR ONLY) WITH 13/16" FLAT INNERGRILLE



7/8" GRILLE BAR WITH INNERBAR

SECTION DETAILS : FLUSH FIN OPTIONS SCALE: 3" = 1'-0"



1/2" FLANGE



1" FLANGE



2" FLANGE

SECTION DETAILS : JAMB COVER FOR LAMINATED EXTERIOR SCALE: 3" = 1'-0"



HEAD JAMB & SILL



SECTION DETAILS : CONSTRUCTION SCALE: 2" = 1'-0"



HEAD JAMB & SILL 2 X 6 FRAME WITH SIDING



JAMBS 2 X 6 FRAME WITH SIDING



HEAD JAMB & SILL 2 X 4 FRAME WITH STUCCO



JAMBS 2 X 4 FRAME WITH STUCCO

NOTE : THE ABOVE WALL SECTIONS REPRESENT TYPICAL WALL CONDITIONS, THESE DETAILS ARE NOT INTENDED AS INSTALLATIONS INSTRUCTIONS. PLEASE REFER TO THE INSTALLATION INSTRUCTIONS PROVIDED WITH THE PURCHASED UNITS.

SECTION DETAILS : CONSTRUCTION SCALE: 2" = 1'-0"



HEAD JAMB & SILL 2 X 4 FRAME WITH BRICK VENEER



JAMBS 2 X 4 FRAME WITH BRICK VENEER



### Next Dimension Series IMPACT SLIDER

SECTION DETAILS : CONSTRUCTION (FLANGE OPTION) SCALE: 2" = 1'-0"



HEAD JAMB & SILL BLOCK WALL WITH 1 X 4 1/2" FLANGE OPTION



JAMBS BLOCK WALL WITH 1 X 4 1/2" FLANGE OPTION



HEAD JAMB & SILL 2 X 4 FRAME WITH STUCCO 1" OR 2" FLANGE OPTION



JAMBS 2 X 4 FRAME WITH STUCCO 1" OR 2" FLANGE OPTION

NOTE : THE ABOVE WALL SECTIONS REPRESENT TYPICAL WALL CONDITIONS, THESE DETAILS ARE NOT INTENDED AS INSTALLATIONS INSTRUCTIONS. PLEASE REFER TO THE INSTALLATION INSTRUCTIONS PROVIDED WITH THE PURCHASED UNITS.