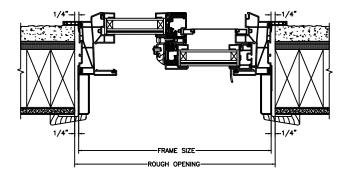

### Next Dimension Series IMPACT SLIDER - TRIPLE

SECTION DETAILS (4 9/16" JAMB) SCALE: 3" = 1'-0"

HEAD JAMB & SILL