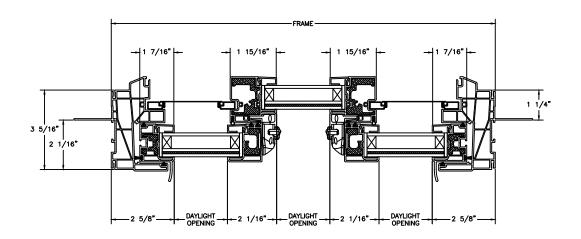

### Next Dimension Series IMPACT SLIDER - TRIPLE

SECTION DETAILS SCALE: 3" = 1'-0"