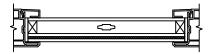

### Next Dimension Series IMPACT SLIDER - MULLIONS

SECTION DETAILS SCALE: 3" = 1'-0"

HORIZONTAL MULLION FIXED/OPERATOR

VERTICAL MULLION OPERATOR/FIXED

SECTION DETAILS : DIVIDED LITE OPTIONS SCALE: 3" = 1'-0"