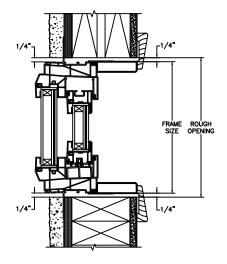

### Next Dimension Series IMPACT SLIDER

SECTION DETAILS (4 9/16" JAMB) SCALE: 3" = 1'-0"