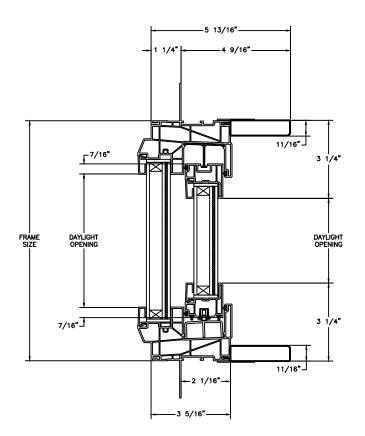

### Next Dimension Series IMPACT SLIDER - TRIPLE

SECTION DETAILS SCALE: 3" = 1'-0"

### Next Dimension Series IMPACT SLIDER - TRIPLE

SECTION DETAILS (4 9/16" JAMB) SCALE: 3" = 1'-0"

HEAD JAMB & SILL