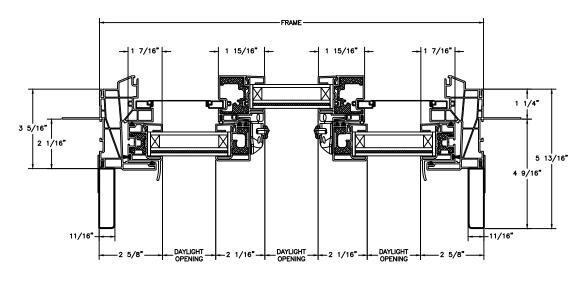

### Next Dimension Series IMPACT SLIDER - TRIPLE

SECTION DETAILS (4 9/16" JAMB) SCALE: 3" = 1'-0"

HEAD JAMB & SILL