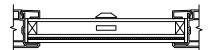

### Next Dimension Series IMPACT SLIDER - TRIPLE

SECTION DETAILS (4 9/16" JAMB) SCALE: 3" = 1'-0"

HEAD JAMB & SILL