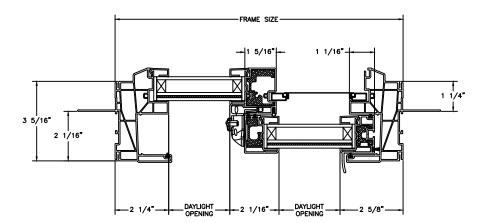

SECTION DETAILS SCALE: 3" = 1'-0"

HEAD JAMB & SILL

### Next Dimension Series IMPACT SLIDER

SECTION DETAILS (4 9/16" JAMB) SCALE: 3" = 1'-0"