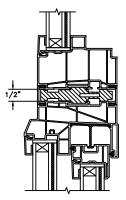

SECTION DETAILS SCALE: 3" = 1'-0"

HEAD JAMB & SILL

### Next Dimension Series IMPACT SLIDER

SECTION DETAILS (4 9/16" JAMB) SCALE: 3" = 1'-0"