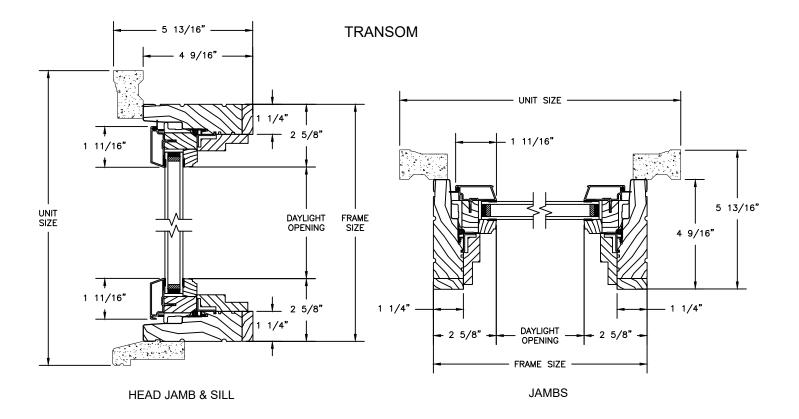

SECTION DETAILS SCALE: 3" = 1'-0"

**ELEVATIONS: TRANSOM** 

SCALE: 3" = 1'-0"

SECTION DETAILS: CASINGS OPTIONS SCALE: 3" = 1'-0"

## Legend HBR Series LEGEND HBR DOUBLE HUNG SECTION DETAILS: CASINGS OPTIONS

SCALE: 3" = 1'-0"

SECTION DETAILS SCALE: 3" = 1'-0"

HORIZONTAL MULLION RADIUS INSASH/OPERATOR

HORIZONTAL MULLION TRANSOM/OPERATOR