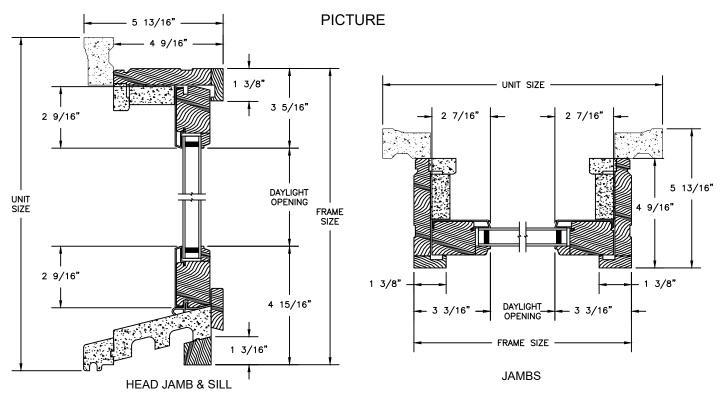

SECTION DETAILS SCALE: 3" = 1'-0"

**ELEVATIONS: TRANSOM** 

SCALE: 3" = 1'-0"

SECTION DETAILS: CASINGS OPTIONS SCALE: 3" = 1'-0"

## Legend HBR Series LEGEND HBR DOUBLE HUNG SECTION DETAILS: CASINGS OPTIONS

SCALE: 3" = 1'-0"

SECTION DETAILS SCALE: 3" = 1'-0"

HORIZONTAL MULLION RADIUS INSASH/OPERATOR

HORIZONTAL MULLION TRANSOM/OPERATOR