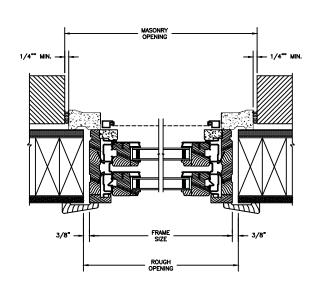

VERTICAL MULLION OPERATOR/OPERATOR

VERTICAL MULLION OPERATOR/OPERATOR

VERTICAL MULLION WITH 2" SPREAD MULL ADDITIONAL WIDTHS INCLUDE: 1" - 5"