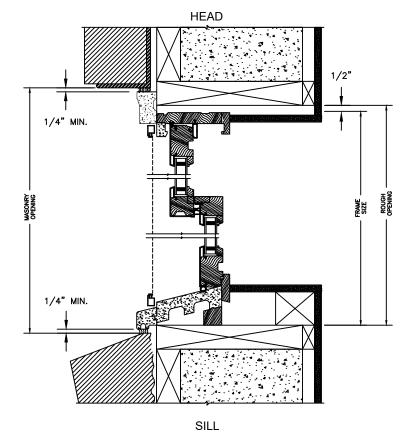

### LEGEND HBR DOUBLE HUNG

SECTION DETAILS : CONSTRUCTION

SCALE: 2" = 1'-0"

2 X 6 FRAME WITH SIDING

JAMB 2 X 6 FRAME WITH SIDING

2 X 4 FRAME WITH STUCCO

#### NOTE

THE ABOVE WALL SECTIONS REPRESENT TYPICAL WALL CONDITIONS, THESE DETAILS ARE NOT INTENDED AS INSTALLATION INSTRUCTIONS. PLEASE REFER TO THE INSTALLATION INSTRUCTIONS PROVIDED WITH THE PURCHASED UNITS.