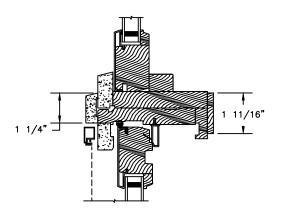

VERTICAL MULLION OPERATOR/OPERATOR

VERTICAL MULLION OPERATOR/OPERATOR

VERTICAL MULLION WITH 2" SPREAD MULL ADDITIONAL WIDTHS INCLUDE: 1" - 5"