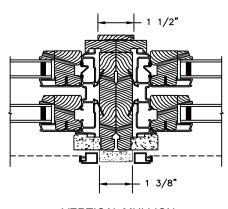

VERTICAL MULLION OPERATOR/OPERATOR

VERTICAL MULLION OPERATOR/OPERATOR

VERTICAL MULLION WITH 2" SPREAD MULL ADDITIONAL WIDTHS INCLUDE: 1" - 5"