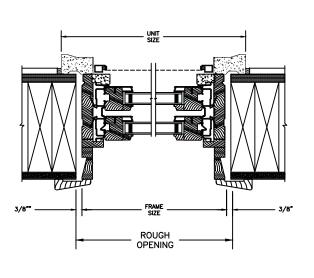

### LEGEND HBR DOUBLE HUNG

SECTION DETAILS : CONSTRUCTION

SCALE: 2" = 1'-0"

2 X 6 FRAME WITH SIDING

JAMB 2 X 6 FRAME WITH SIDING

2 X 4 FRAME WITH STUCCO

#### NOTE

THE ABOVE WALL SECTIONS REPRESENT TYPICAL WALL CONDITIONS, THESE DETAILS ARE NOT INTENDED AS INSTALLATION INSTRUCTIONS. PLEASE REFER TO THE INSTALLATION INSTRUCTIONS PROVIDED WITH THE PURCHASED UNITS.