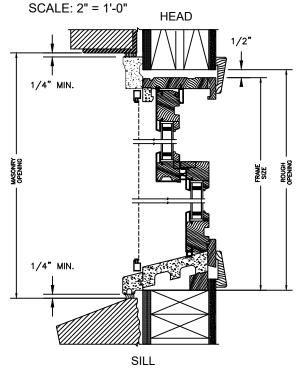

### LEGEND HBR DOUBLE HUNG

**SECTION DETAILS: CONSTRUCTION** 

2 X 4 FRAME WITH BRICK VENEER

JAMB
2 X 4 FRAME WITH BRICK VENEER

8" CONCRETEBLOCK WALL WITH BRICK VENEER

JAMB 8" CONCRETE BLOCK WALL WITH BRICK VENEER

THE ABOVE WALL SECTIONS REPRESENT TYPICAL WALL CONDITIONS, THESE DETAILS ARE NOT INTENDED AS INSTALLATION INSTRUCTIONS. PLEASE REFER TO THE INSTALLATION INSTRUCTIONS PROVIDED WITH THE PURCHASED UNITS.