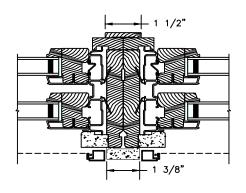

## Legend HBR Series LEGEND HBR DOUBLE HUNG SECTION DETAILS: CASINGS OPTIONS

SCALE: 3" = 1'-0"

SECTION DETAILS SCALE: 3" = 1'-0"

HORIZONTAL MULLION RADIUS INSASH/OPERATOR

HORIZONTAL MULLION TRANSOM/OPERATOR

VERTICAL MULLION OPERATOR/OPERATOR

VERTICAL MULLION OPERATOR/OPERATOR

VERTICAL MULLION WITH 2" SPREAD MULL ADDITIONAL WIDTHS INCLUDE: 1" - 5"