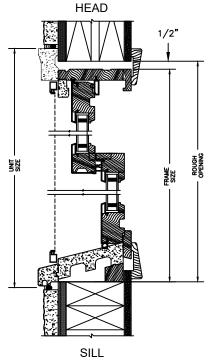

### LEGEND HBR DOUBLE HUNG

SECTION DETAILS : CONSTRUCTION

SCALE: 2" = 1'-0"

2 X 6 FRAME WITH SIDING

JAMB 2 X 6 FRAME WITH SIDING

2 X 4 FRAME WITH STUCCO

#### NOTE

THE ABOVE WALL SECTIONS REPRESENT TYPICAL WALL CONDITIONS, THESE DETAILS ARE NOT INTENDED AS INSTALLATION INSTRUCTIONS. PLEASE REFER TO THE INSTALLATION INSTRUCTIONS PROVIDED WITH THE PURCHASED UNITS.