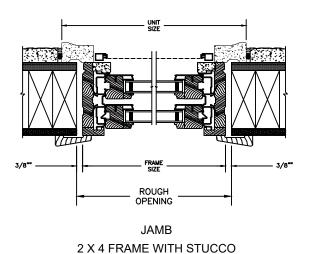

### LEGEND HBR DOUBLE HUNG

SECTION DETAILS : CONSTRUCTION

SCALE: 2" = 1'-0"

2 X 6 FRAME WITH SIDING

JAMB 2 X 6 FRAME WITH SIDING

2 X 4 FRAME WITH STUCCO

#### NOTE

THE ABOVE WALL SECTIONS REPRESENT TYPICAL WALL CONDITIONS, THESE DETAILS ARE NOT INTENDED AS INSTALLATION INSTRUCTIONS. PLEASE REFER TO THE INSTALLATION INSTRUCTIONS PROVIDED WITH THE PURCHASED UNITS.