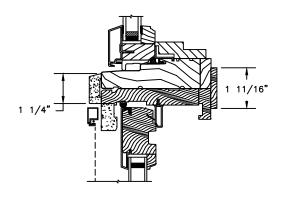

VERTICAL MULLION OPERATOR/OPERATOR

VERTICAL MULLION OPERATOR/OPERATOR

VERTICAL MULLION WITH 2" SPREAD MULL ADDITIONAL WIDTHS INCLUDE: 1" - 5"