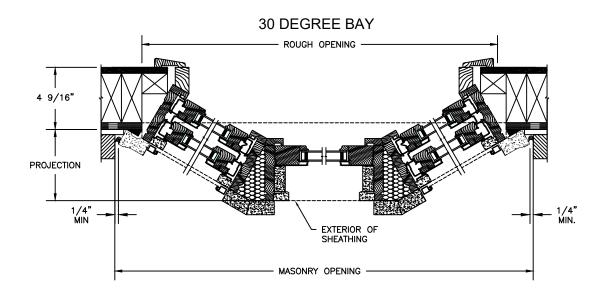

X 6 FRAME WITH SIDING



JAMB 2 X 6 FRAME WITH SIDING



2 X 4 FRAME WITH STUCCO



#### NOTE

THE ABOVE WALL SECTIONS REPRESENT TYPICAL WALL CONDITIONS, THESE DETAILS ARE NOT INTENDED AS INSTALLATION INSTRUCTIONS. PLEASE REFER TO THE INSTALLATION INSTRUCTIONS PROVIDED WITH THE PURCHASED UNITS.

### Legend HBR Series

### LEGEND HBR DOUBLE HUNG

**SECTION DETAILS: CONSTRUCTION** 



2 X 4 FRAME WITH BRICK VENEER



JAMB
2 X 4 FRAME WITH BRICK VENEER



8" CONCRETEBLOCK WALL WITH BRICK VENEER



JAMB 8" CONCRETE BLOCK WALL WITH BRICK VENEER

THE ABOVE WALL SECTIONS REPRESENT TYPICAL WALL CONDITIONS, THESE DETAILS ARE NOT INTENDED AS INSTALLATION INSTRUCTIONS. PLEASE REFER TO THE INSTALLATION INSTRUCTIONS PROVIDED WITH THE PURCHASED UNITS.

SECTION DETAILS : 30 / 45 DEGREE BAY NOT TO SCALE