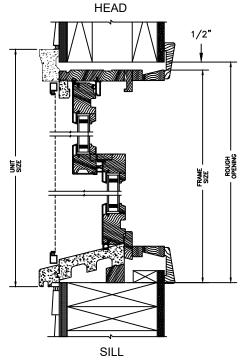

### LEGEND HBR DOUBLE HUNG

SECTION DETAILS : CONSTRUCTION

SCALE: 2" = 1'-0"

2 X 6 FRAME WITH SIDING

JAMB 2 X 6 FRAME WITH SIDING

2 X 4 FRAME WITH STUCCO

#### NOTE

THE ABOVE WALL SECTIONS REPRESENT TYPICAL WALL CONDITIONS, THESE DETAILS ARE NOT INTENDED AS INSTALLATION INSTRUCTIONS. PLEASE REFER TO THE INSTALLATION INSTRUCTIONS PROVIDED WITH THE PURCHASED UNITS.