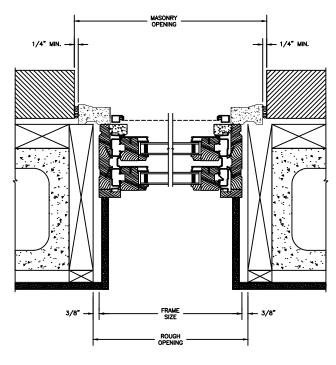

VERTICAL MULLION OPERATOR/OPERATOR

VERTICAL MULLION OPERATOR/OPERATOR

VERTICAL MULLION WITH 2" SPREAD MULL ADDITIONAL WIDTHS INCLUDE: 1" - 5"