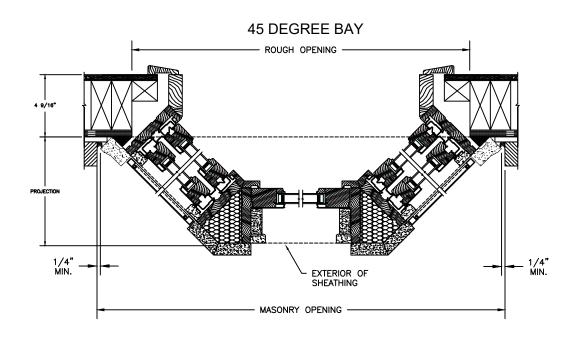

6 FRAME WITH SIDING



JAMB 2 X 6 FRAME WITH SIDING



2 X 4 FRAME WITH STUCCO



#### NOTE

THE ABOVE WALL SECTIONS REPRESENT TYPICAL WALL CONDITIONS, THESE DETAILS ARE NOT INTENDED AS INSTALLATION INSTRUCTIONS. PLEASE REFER TO THE INSTALLATION INSTRUCTIONS PROVIDED WITH THE PURCHASED UNITS.

### Legend HBR Series

### LEGEND HBR DOUBLE HUNG

**SECTION DETAILS: CONSTRUCTION** 



2 X 4 FRAME WITH BRICK VENEER



JAMB
2 X 4 FRAME WITH BRICK VENEER



8" CONCRETEBLOCK WALL WITH BRICK VENEER



JAMB 8" CONCRETE BLOCK WALL WITH BRICK VENEER

THE ABOVE WALL SECTIONS REPRESENT TYPICAL WALL CONDITIONS, THESE DETAILS ARE NOT INTENDED AS INSTALLATION INSTRUCTIONS. PLEASE REFER TO THE INSTALLATION INSTRUCTIONS PROVIDED WITH THE PURCHASED UNITS.

SECTION DETAILS : 30 / 45 DEGREE BAY NOT TO SCALE