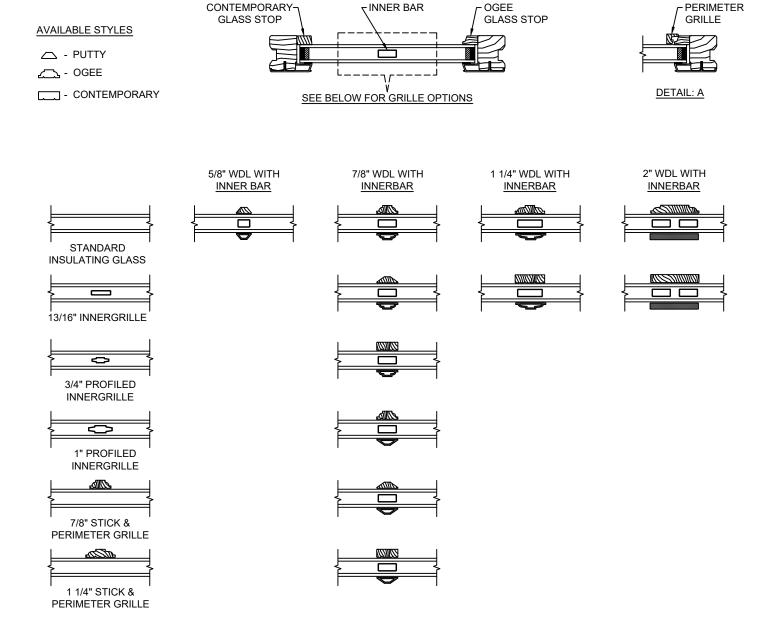

### LEGEND HBR DOUBLE HUNG

SECTION DETAILS : GLASS STOP & DIVIDED LITE OPTIONS SCALE: 3" = 1'-0"

#### NOTE

<sup>\*</sup> ALL WDL OPTIONS CAN BE ORDERED WITH OR WITHOUT INNER BAR

<sup>\*</sup> PERIMETER GRILLES ONLY AVAILABLE IN THE 7/8" AND 1 1/4" OGEE STYLE GLASS STOP (SEE DETAIL: A) 5/16/23