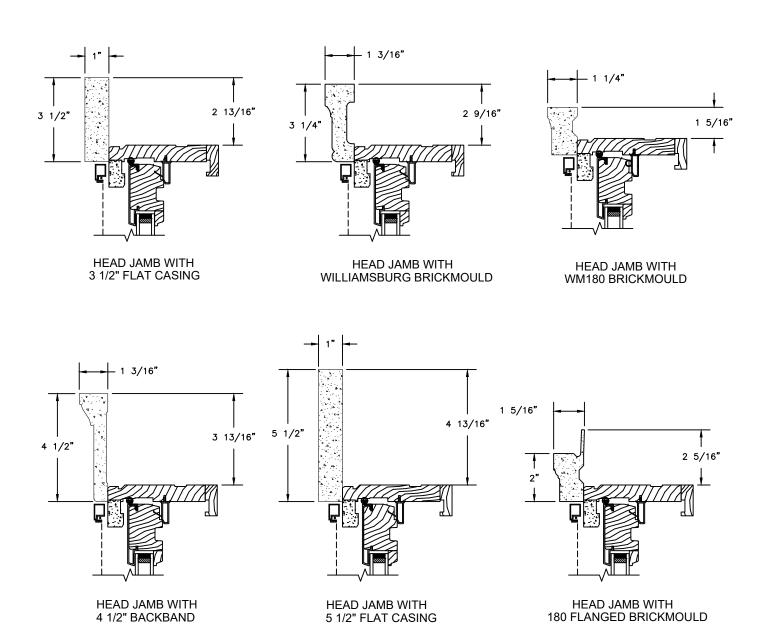

SECTION DETAILS SCALE: 3" = 1'-0"

**ELEVATIONS: TRANSOM** 

SCALE: 3" = 1'-0"

SECTION DETAILS: CASINGS OPTIONS SCALE: 3" = 1'-0"

## Legend HBR Series LEGEND HBR DOUBLE HUNG SECTION DETAILS: CASINGS OPTIONS

SCALE: 3" = 1'-0"

SECTION DETAILS SCALE: 3" = 1'-0"

HORIZONTAL MULLION RADIUS INSASH/OPERATOR

HORIZONTAL MULLION TRANSOM/OPERATOR