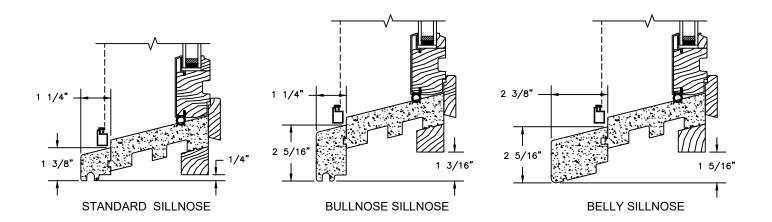

SECTION DETAILS SCALE: 3" = 1'-0"

**ELEVATIONS: TRANSOM** 

SCALE: 3" = 1'-0"

SECTION DETAILS: CASINGS OPTIONS SCALE: 3" = 1'-0"