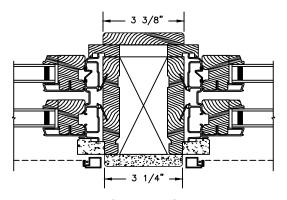

## Legend HBR Series LEGEND HBR DOUBLE HUNG SECTION DETAILS: CASINGS OPTIONS

SCALE: 3" = 1'-0"

SECTION DETAILS SCALE: 3" = 1'-0"

HORIZONTAL MULLION RADIUS INSASH/OPERATOR

HORIZONTAL MULLION TRANSOM/OPERATOR

VERTICAL MULLION OPERATOR/OPERATOR

VERTICAL MULLION OPERATOR/OPERATOR

VERTICAL MULLION WITH 2" SPREAD MULL ADDITIONAL WIDTHS INCLUDE: 1" - 5"