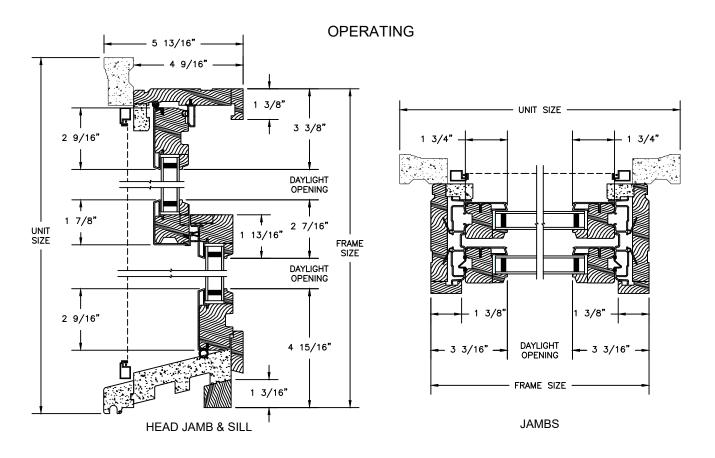

SECTION DETAILS SCALE: 3" = 1'-0"

**ELEVATIONS: TRANSOM** 

SCALE: 3" = 1'-0"

SECTION DETAILS: CASINGS OPTIONS SCALE: 3" = 1'-0"

## Legend HBR Series LEGEND HBR DOUBLE HUNG SECTION DETAILS: CASINGS OPTIONS

SCALE: 3" = 1'-0"

SECTION DETAILS SCALE: 3" = 1'-0"

HORIZONTAL MULLION RADIUS INSASH/OPERATOR

HORIZONTAL MULLION TRANSOM/OPERATOR