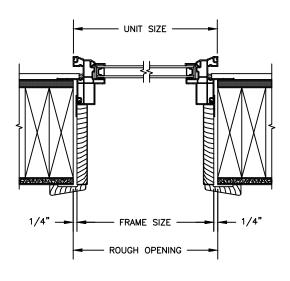

## Next Dimension Pro Series FIXED

SECTION DETAILS : STANDARD FRAME CONSTRUCTION SCALE: 2" = 1'-0"

HEAD JAMB & SILL 2 X 6 FRAME WITH SIDING

JAMBS 2 X 6 FRAME WITH SIDING

HEAD JAMB & SILL 2 X 4 FRAME WITH STUCCO