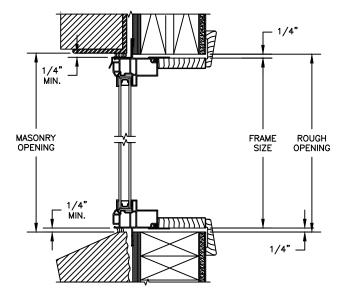

SECTION DETAILS: STANDARD FRAME

SCALE: 3" = 1'-0"

**HEAD JAMB & SILL** 

SECTION DETAILS: BRICKMOULD OPTION SCALE: 3" = 1'-0"