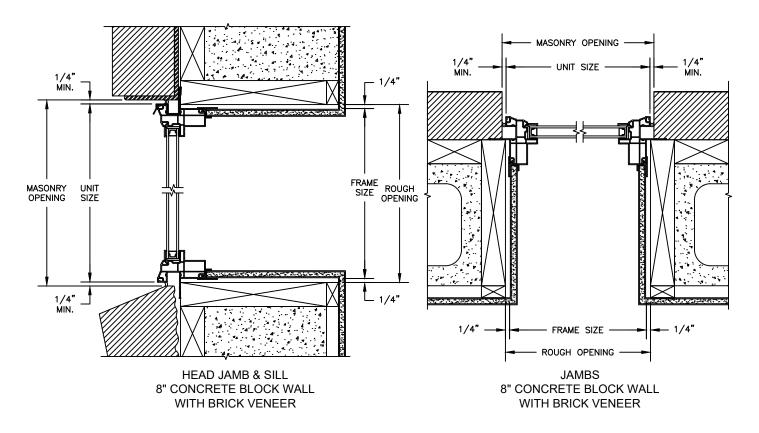

SECTION DETAILS : STANDARD FRAME CONSTRUCTION SCALE: 2" = 1'-0"

HEAD JAMB & SILL 2 X 4 FRAME WITH BRICK VENEER

JAMBS
2 X 4 FRAME WITH BRICK VENEER

#### NOTE:

THE ABOVE WALL SECTIONS REPRESENT TYPICAL WALL CONDITIONS, THESE DETAILS ARE NOT INTENDED AS INSTALLATIONS INSTRUCTIONS. PLEASE REFER TO THE INSTALLATION INSTRUCTIONS PROVIDED WITH THE PURCHASED UNITS.