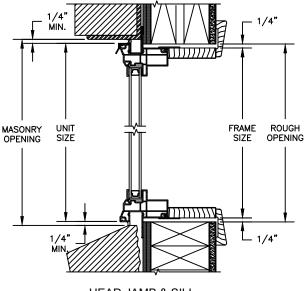

## Next Dimension Pro Series FIXED

SECTION DETAILS : STANDARD FRAME CONSTRUCTION SCALE: 2" = 1'-0"

HEAD JAMB & SILL 2 X 6 FRAME WITH SIDING

JAMBS 2 X 6 FRAME WITH SIDING

HEAD JAMB & SILL 2 X 4 FRAME WITH STUCCO