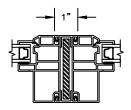

SECTION DETAILS: STANDARD FRAME

SCALE: 3" = 1'-0"

**HEAD JAMB & SILL** 

SECTION DETAILS: BRICKMOULD OPTION SCALE: 3" = 1'-0"