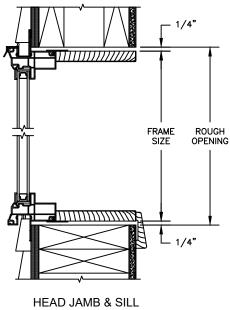

SECTION DETAILS: STANDARD FRAME

SCALE: 3" = 1'-0"

**HEAD JAMB & SILL** 

SECTION DETAILS: BRICKMOULD OPTION SCALE: 3" = 1'-0"