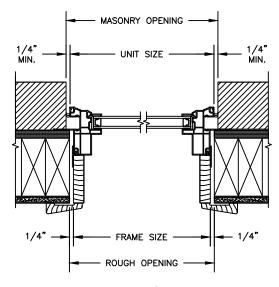

## Next Dimension Pro Series FIXED

SECTION DETAILS : STANDARD FRAME CONSTRUCTION SCALE: 2" = 1'-0"

HEAD JAMB & SILL 2 X 6 FRAME WITH SIDING

JAMBS 2 X 6 FRAME WITH SIDING

HEAD JAMB & SILL 2 X 4 FRAME WITH STUCCO

JAMBS 2 X 4 FRAME WITH STUCCO