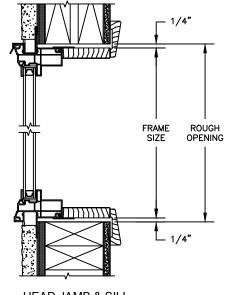

SECTION DETAILS: STANDARD FRAME

SCALE: 3" = 1'-0"

**HEAD JAMB & SILL** 

SECTION DETAILS: BRICKMOULD OPTION SCALE: 3" = 1'-0"