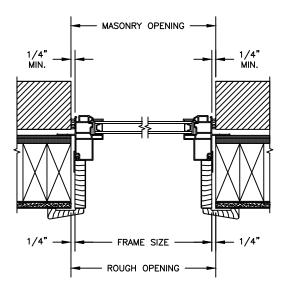

SECTION DETAILS: STANDARD FRAME

SCALE: 3" = 1'-0"

**HEAD JAMB & SILL** 

SECTION DETAILS: BRICKMOULD OPTION SCALE: 3" = 1'-0"