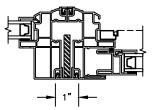

SECTION DETAILS: STANDARD FRAME

SCALE: 3" = 1'-0"

**HEAD JAMB & SILL** 

SECTION DETAILS: BRICKMOULD OPTION SCALE: 3" = 1'-0"