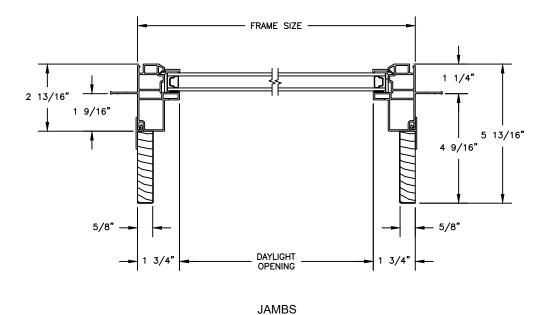

SECTION DETAILS: STANDARD FRAME

SCALE: 3" = 1'-0"

**HEAD JAMB & SILL** 

SECTION DETAILS: BRICKMOULD OPTION SCALE: 3" = 1'-0"