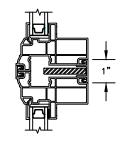

#### **FIXED**

SECTION DETAILS: MULLIONS

SCALE: 3" = 1'-0"

HORIZONTAL MULLION WITH 1/2" SPREAD MULL REINFORCEMENT RADIUS/FIXED

VERTICAL MULLION WITH 1/2" SPREAD MULL REINFORCEMENT FIXED/FIXED

HORIZONTAL MULLION BRICKMOULD FRAME FIXED/OPERATOR

VERTICAL MULLION BRICKMOULD FRAME WITH ZERO MULL FIXED/OPERATOR