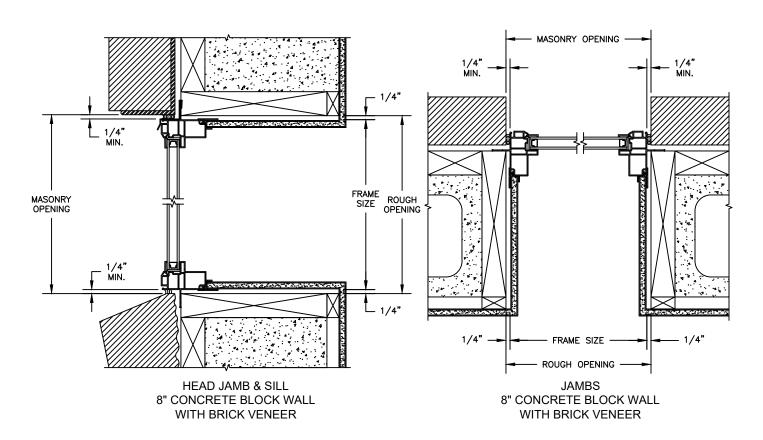

SECTION DETAILS : STANDARD FRAME CONSTRUCTION SCALE: 2" = 1'-0"

HEAD JAMB & SILL 2 X 4 FRAME WITH BRICK VENEER

JAMBS
2 X 4 FRAME WITH BRICK VENEER

#### NOTE

SECTION DETAILS: BRICKMOULD FRAME CONSTRUCTION

SCALE: 2" = 1'-0"

HEAD JAMB & SILL 2 X 4 FRAME WITH BRICK VENEER

JAMBS
2 X 4 FRAME WITH BRICK VENEER

NOTE

THE ABOVE WALL SECTIONS REPRESENT TYPICAL WALL CONDITIONS, THESE DETAILS ARE NOT INTENDED AS INSTALLATIONS INSTRUCTIONS. PLEASE REFER TO THE INSTALLATION INSTRUCTIONS PROVIDED WITH THE PURCHASED UNITS.