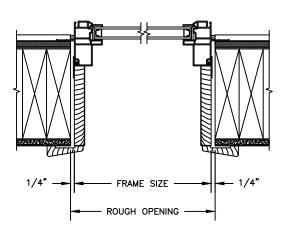

SECTION DETAILS: STANDARD FRAME

SCALE: 3" = 1'-0"

**HEAD JAMB & SILL** 

SECTION DETAILS: BRICKMOULD OPTION SCALE: 3" = 1'-0"