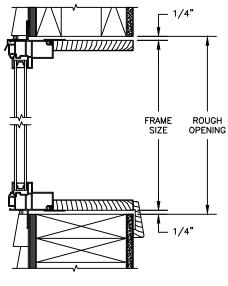

## Next Dimension Pro Series FIXED

SECTION DETAILS : STANDARD FRAME CONSTRUCTION SCALE: 2" = 1'-0"

HEAD JAMB & SILL 2 X 6 FRAME WITH SIDING

JAMBS 2 X 6 FRAME WITH SIDING

HEAD JAMB & SILL 2 X 4 FRAME WITH STUCCO

JAMBS 2 X 4 FRAME WITH STUCCO

#### NOTE:

THE ABOVE WALL SECTIONS REPRESENT TYPICAL WALL CONDITIONS, THESE DETAILS ARE NOT INTENDED AS INSTALLATIONS INSTRUCTIONS. PLEASE REFER TO THE INSTALLATION INSTRUCTIONS PROVIDED WITH THE PURCHASED UNITS.