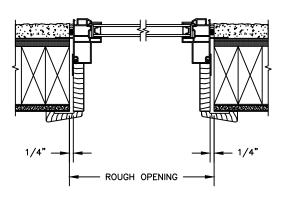

#### **FIXED**

SECTION DETAILS: MULLIONS

SCALE: 3" = 1'-0"

HORIZONTAL MULLION WITH 1/2" SPREAD MULL REINFORCEMENT RADIUS/FIXED

VERTICAL MULLION WITH 1/2" SPREAD MULL REINFORCEMENT FIXED/FIXED

HORIZONTAL MULLION BRICKMOULD FRAME FIXED/OPERATOR

VERTICAL MULLION BRICKMOULD FRAME WITH ZERO MULL FIXED/OPERATOR