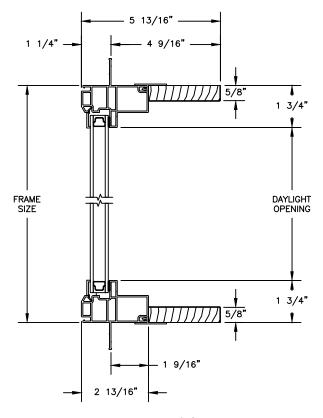

SECTION DETAILS: STANDARD FRAME

SCALE: 3" = 1'-0"

**HEAD JAMB & SILL** 

SECTION DETAILS: BRICKMOULD OPTION SCALE: 3" = 1'-0"