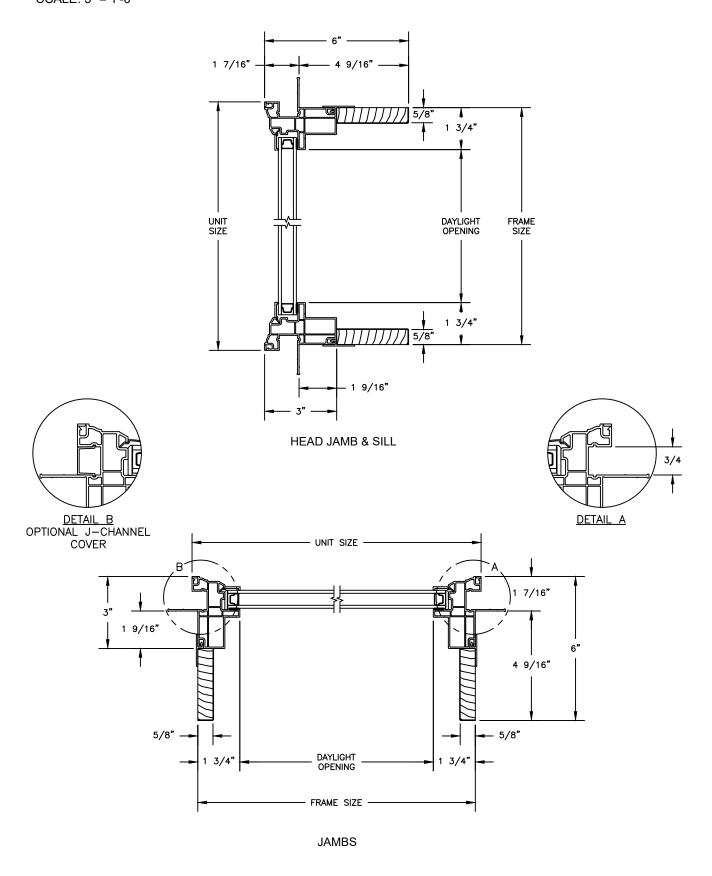

SECTION DETAILS: STANDARD FRAME

SCALE: 3" = 1'-0"

**HEAD JAMB & SILL** 

SECTION DETAILS: BRICKMOULD OPTION SCALE: 3" = 1'-0"