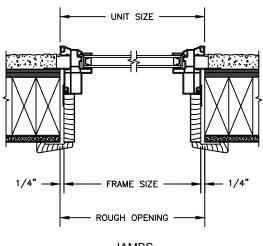

SECTION DETAILS: STANDARD FRAME

SCALE: 3" = 1'-0"

**HEAD JAMB & SILL** 

SECTION DETAILS: BRICKMOULD OPTION SCALE: 3" = 1'-0"