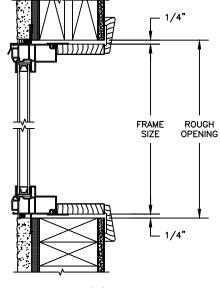

SECTION DETAILS: STANDARD FRAME

SCALE: 3" = 1'-0"

**HEAD JAMB & SILL** 

SECTION DETAILS: BRICKMOULD OPTION SCALE: 3" = 1'-0"