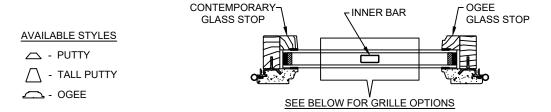

SCALE: 3" = 1'-0"

HORIZONTAL MULLION STATIONARY/OPERATOR

VERTICAL MULLION STATIONARY/STATIONARY

VERTICAL MULLION WITH 2" SPREAD MULL ADDITIONAL WIDTHS INCLUDE: 1" - 5"

SECTION DETAILS: GLASS STOP & DIVIDED LITE OPTIONS SCALE: 3" = 1'-0"

NOTE:
\* ALL WDL OPTIONS CAN BE ORDERED WITH OR WITHOUT INNER BAR

SECTION DETAILS : CONSTRUCTION

SCALE: 2" = 1'-0"

2 X 4 FRAME WITH STUCCO

2 X 4 FRAME WITH STUCCO