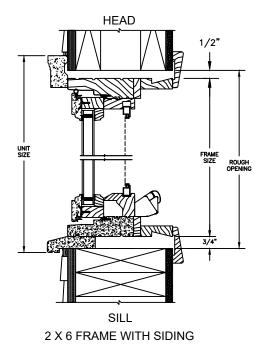

NOTE:
\* ALL WDL OPTIONS CAN BE ORDERED WITH OR WITHOUT INNER BAR

SECTION DETAILS : CONSTRUCTION

SCALE: 2" = 1'-0"

2 X 4 FRAME WITH STUCCO

2 X 4 FRAME WITH STUCCO

#### NOTE

THE ABOVE WALL SECTIONS REPRESENT TYPICAL WALL CONDITIONS, THESE DETAILS ARE NOT INTENDED AS INSTALLATIONS INSTRUCTIONS. PLEASE REFER TO THE INSTALLATION INSTRUCTIONS PROVIDED WITH THE PURCHASED UNITS.