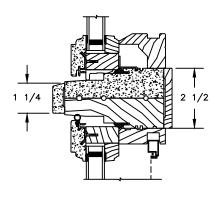

SECTION DETAILS : OPERATING / STATIONARY SCALE: 3" = 1'-0"

SECTION DETAILS : OPERATING / STATIONARY WITH CONTEMPORARY STOPS SCALE: 3" = 1'-0"

**ELEVATIONS: CASING OPTIONS** 

SCALE: 3" = 1'-0"

SECTION DETAILS: MULLIONS