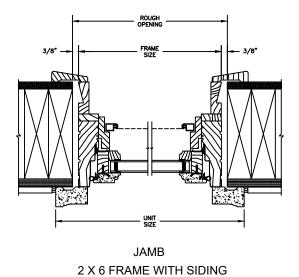

NOTE:
\* ALL WDL OPTIONS CAN BE ORDERED WITH OR WITHOUT INNER BAR

SECTION DETAILS : CONSTRUCTION

SCALE: 2" = 1'-0"

2 X 4 FRAME WITH STUCCO

2 X 4 FRAME WITH STUCCO

#### NOTE

THE ABOVE WALL SECTIONS REPRESENT TYPICAL WALL CONDITIONS, THESE DETAILS ARE NOT INTENDED AS INSTALLATIONS INSTRUCTIONS. PLEASE REFER TO THE INSTALLATION INSTRUCTIONS PROVIDED WITH THE PURCHASED UNITS.