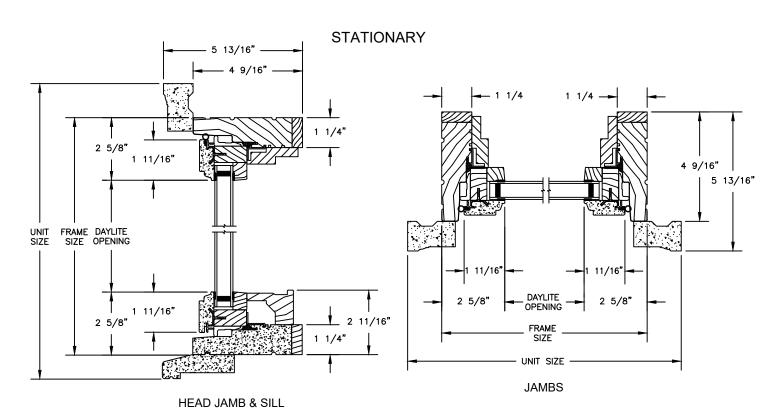

SECTION DETAILS : OPERATING / STATIONARY SCALE: 3" = 1'-0"

SECTION DETAILS : OPERATING / STATIONARY WITH CONTEMPORARY STOPS SCALE: 3" = 1'-0"

**ELEVATIONS: CASING OPTIONS** 

SCALE: 3" = 1'-0"

SECTION DETAILS: MULLIONS