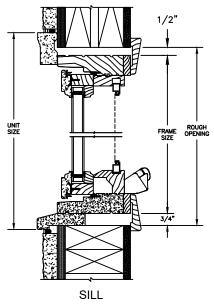

NOTE:
\* ALL WDL OPTIONS CAN BE ORDERED WITH OR WITHOUT INNER BAR

SECTION DETAILS : CONSTRUCTION

SCALE: 2" = 1'-0"

2 X 4 FRAME WITH STUCCO

2 X 4 FRAME WITH STUCCO

#### NOTE

THE ABOVE WALL SECTIONS REPRESENT TYPICAL WALL CONDITIONS, THESE DETAILS ARE NOT INTENDED AS INSTALLATIONS INSTRUCTIONS. PLEASE REFER TO THE INSTALLATION INSTRUCTIONS PROVIDED WITH THE PURCHASED UNITS.