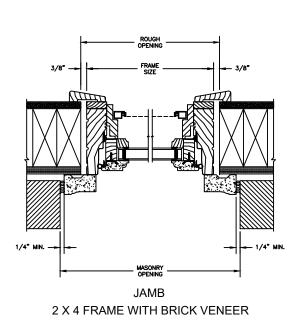

NOTE:
\* ALL WDL OPTIONS CAN BE ORDERED WITH OR WITHOUT INNER BAR

SECTION DETAILS : CONSTRUCTION

SCALE: 2" = 1'-0"

2 X 4 FRAME WITH STUCCO

2 X 4 FRAME WITH STUCCO