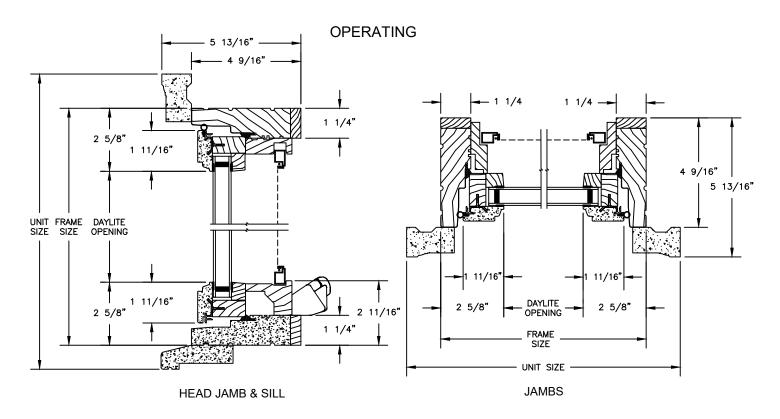

SECTION DETAILS : OPERATING / STATIONARY SCALE: 3" = 1'-0"

SECTION DETAILS : OPERATING / STATIONARY WITH CONTEMPORARY STOPS SCALE: 3" = 1'-0"

**ELEVATIONS: CASING OPTIONS** 

SCALE: 3" = 1'-0"

SECTION DETAILS: MULLIONS