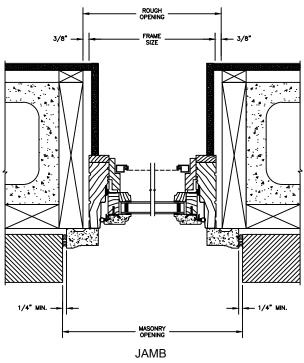

#### LEGEND AWNING

SECTION DETAILS : CONSTRUCTION SCALE: 2" = 1'-0"

8" CONCRETEBLOCK WALL WITH BRICK VENEER

8" CONCRETE BLOCK WALL WITH BRICK VENEER