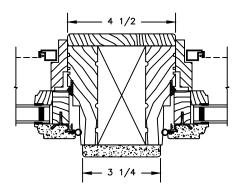

SECTION DETAILS : OPERATING / STATIONARY SCALE: 3" = 1'-0"

SECTION DETAILS : OPERATING / STATIONARY WITH CONTEMPORARY STOPS SCALE: 3" = 1'-0"

**ELEVATIONS: CASING OPTIONS** 

SCALE: 3" = 1'-0"

SECTION DETAILS: MULLIONS