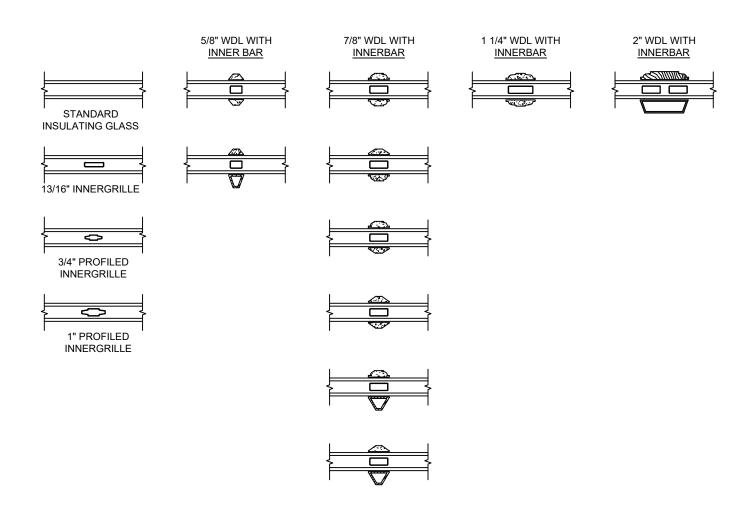

SCALE: 3" = 1'-0"

HORIZONTAL MULLION STATIONARY/OPERATOR

VERTICAL MULLION STATIONARY/STATIONARY

VERTICAL MULLION WITH 2" SPREAD MULL ADDITIONAL WIDTHS INCLUDE: 1" - 5"

SECTION DETAILS: GLASS STOP & DIVIDED LITE OPTIONS SCALE: 3" = 1'-0"

NOTE:
\* ALL WDL OPTIONS CAN BE ORDERED WITH OR WITHOUT INNER BAR

SECTION DETAILS : CONSTRUCTION

SCALE: 2" = 1'-0"

2 X 4 FRAME WITH STUCCO

2 X 4 FRAME WITH STUCCO