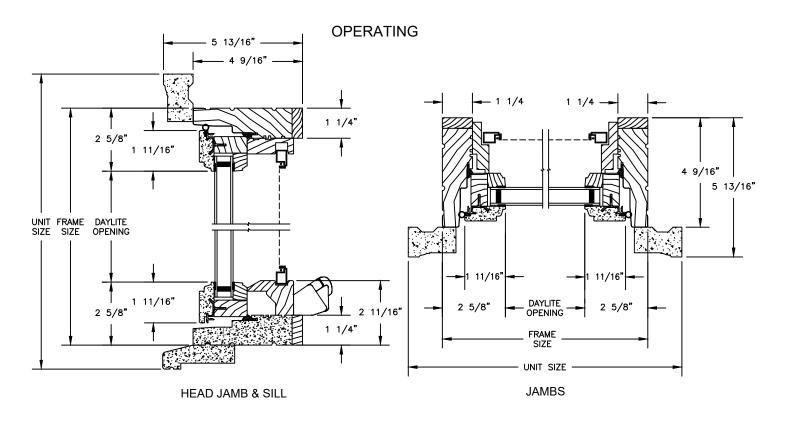

SECTION DETAILS : OPERATING / STATIONARY SCALE: 3" = 1'-0"

SECTION DETAILS : OPERATING / STATIONARY WITH CONTEMPORARY STOPS SCALE: 3" = 1'-0"

**ELEVATIONS: CASING OPTIONS** 

SCALE: 3" = 1'-0"

SECTION DETAILS: MULLIONS