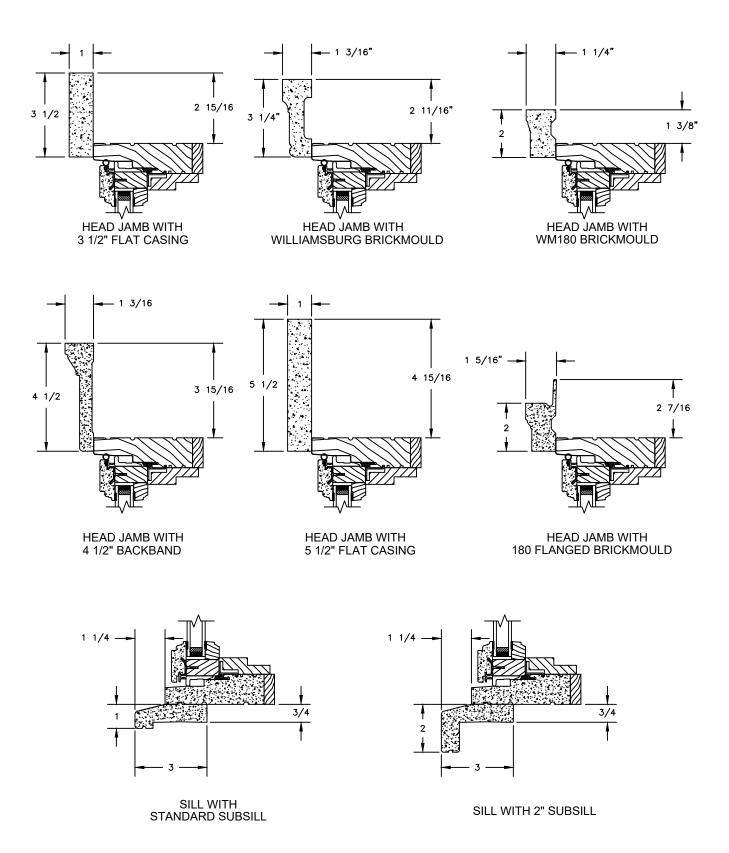

SECTION DETAILS : OPERATING / STATIONARY SCALE: 3" = 1'-0"

SECTION DETAILS : OPERATING / STATIONARY WITH CONTEMPORARY STOPS SCALE: 3" = 1'-0"

**ELEVATIONS: CASING OPTIONS** 

SCALE: 3" = 1'-0"

SECTION DETAILS: MULLIONS