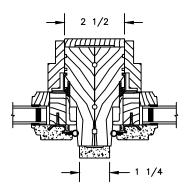

SECTION DETAILS : OPERATING / STATIONARY SCALE: 3" = 1'-0"

SECTION DETAILS : OPERATING / STATIONARY WITH CONTEMPORARY STOPS SCALE: 3" = 1'-0"

**ELEVATIONS: CASING OPTIONS** 

SCALE: 3" = 1'-0"

SECTION DETAILS: MULLIONS