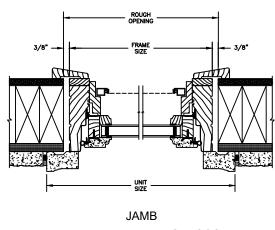

NOTE:
\* ALL WDL OPTIONS CAN BE ORDERED WITH OR WITHOUT INNER BAR

SECTION DETAILS : CONSTRUCTION

SCALE: 2" = 1'-0"

2 X 4 FRAME WITH STUCCO

2 X 4 FRAME WITH STUCCO