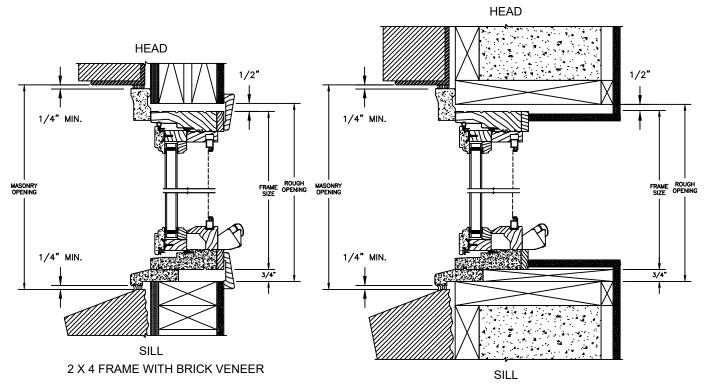

#### LEGEND AWNING

SECTION DETAILS : CONSTRUCTION SCALE: 2" = 1'-0"

8" CONCRETEBLOCK WALL WITH BRICK VENEER

8" CONCRETE BLOCK WALL WITH BRICK VENEER