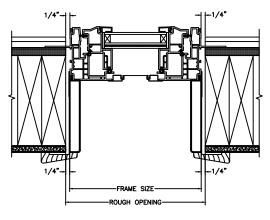

SECTION DETAILS: OPERATING

**HEAD JAMB & SILL** 

**JAMBS** 

SECTION DETAILS: OPERATING (4 9/16" JAMB)

**HEAD JAMB & SILL** 

SECTION DETAILS: MULLIONS

VERTICAL MULLION OPERATOR/OPERATOR

SECTION DETAILS: DIVIDED LITE OPTIONS