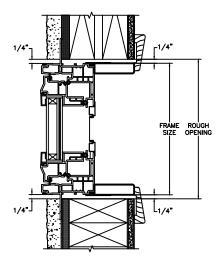

SECTION DETAILS: OPERATING

**HEAD JAMB & SILL** 

**JAMBS** 

SECTION DETAILS: OPERATING (4 9/16" JAMB)

**HEAD JAMB & SILL** 

SECTION DETAILS: MULLIONS

VERTICAL MULLION OPERATOR/OPERATOR

SECTION DETAILS: DIVIDED LITE OPTIONS