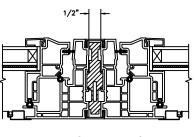

SECTION DETAILS: OPERATING

**HEAD JAMB & SILL** 

**JAMBS** 

SECTION DETAILS: OPERATING (4 9/16" JAMB)

**HEAD JAMB & SILL** 

SECTION DETAILS: MULLIONS

VERTICAL MULLION OPERATOR/OPERATOR

SECTION DETAILS: DIVIDED LITE OPTIONS