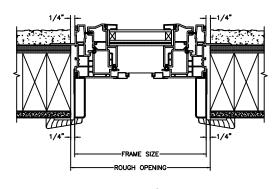

SECTION DETAILS: OPERATING

**HEAD JAMB & SILL** 

**JAMBS** 

SECTION DETAILS: OPERATING (4 9/16" JAMB)

**HEAD JAMB & SILL** 

SECTION DETAILS: MULLIONS

VERTICAL MULLION OPERATOR/OPERATOR

SECTION DETAILS: DIVIDED LITE OPTIONS