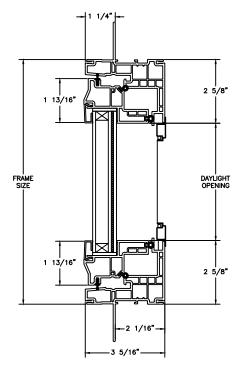

SECTION DETAILS: OPERATING

**HEAD JAMB & SILL** 

**JAMBS** 

SECTION DETAILS: OPERATING (4 9/16" JAMB)

**HEAD JAMB & SILL** 

SECTION DETAILS: MULLIONS

VERTICAL MULLION OPERATOR/OPERATOR

SECTION DETAILS: DIVIDED LITE OPTIONS