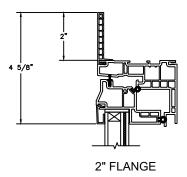

SECTION DETAILS: CONSTRUCTION (FLANGE OPTION)

HEAD JAMB & SILL BLOCK WALL WITH 1 X 4 1/2" FLANGE OPTION

JAMBS BLOCK WALL WITH 1 X 4 1/2" FLANGE OPTION

HEAD JAMB & SILL 2 X 4 FRAME WITH STUCCO 1" OR 2" FLANGE OPTION

JAMBS 2 X 4 FRAME WITH STUCCO 1" OR 2" FLANGE OPTION