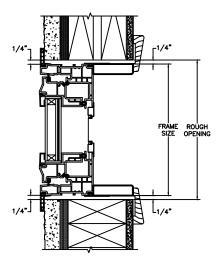

SECTION DETAILS : CONSTRUCTION

SCALE: 2" = 1'-0"

HEAD JAMB & SILL 2 X 4 FRAME WITH BRICK VENEER

JAMBS 2 X 4 FRAME WITH BRICK VENEER

HEAD JAMB & SILL 8" CONCRETE BLOCK WALL WITH BRICK VENEER

JAMBS 8" CONCRETE BLOCK WALL WITH BRICK VENEER