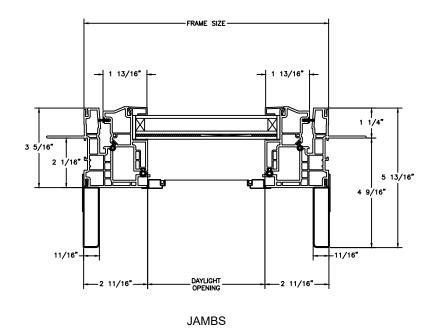

SECTION DETAILS: OPERATING

**HEAD JAMB & SILL** 

**JAMBS** 

SECTION DETAILS: OPERATING (4 9/16" JAMB)

**HEAD JAMB & SILL** 

SECTION DETAILS: MULLIONS

VERTICAL MULLION OPERATOR/OPERATOR

SECTION DETAILS: DIVIDED LITE OPTIONS