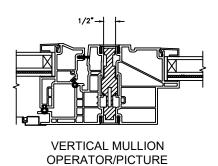

SECTION DETAILS: OPERATING

**HEAD JAMB & SILL** 

**JAMBS** 

SECTION DETAILS: OPERATING (4 9/16" JAMB)

**HEAD JAMB & SILL** 

SECTION DETAILS: MULLIONS

VERTICAL MULLION OPERATOR/OPERATOR

SECTION DETAILS: DIVIDED LITE OPTIONS