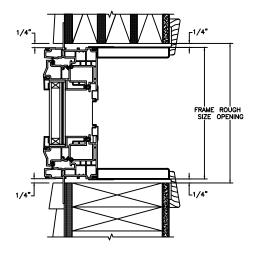

SECTION DETAILS: OPERATING

**HEAD JAMB & SILL** 

**JAMBS** 

SECTION DETAILS: OPERATING (4 9/16" JAMB)

**HEAD JAMB & SILL** 

SECTION DETAILS: MULLIONS

VERTICAL MULLION OPERATOR/OPERATOR

SECTION DETAILS: DIVIDED LITE OPTIONS