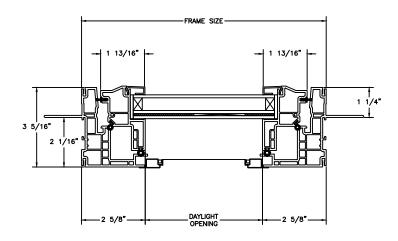

SECTION DETAILS: OPERATING

**HEAD JAMB & SILL** 

**JAMBS** 

SECTION DETAILS: OPERATING (4 9/16" JAMB)

**HEAD JAMB & SILL** 

SECTION DETAILS: MULLIONS

VERTICAL MULLION OPERATOR/OPERATOR

SECTION DETAILS: DIVIDED LITE OPTIONS