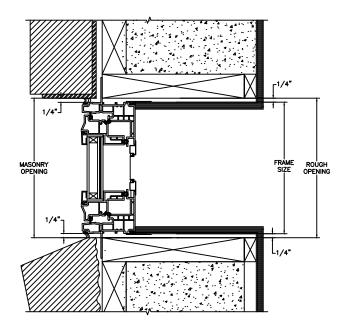

SECTION DETAILS : CONSTRUCTION

SCALE: 2" = 1'-0"

HEAD JAMB & SILL 2 X 4 FRAME WITH BRICK VENEER

JAMBS 2 X 4 FRAME WITH BRICK VENEER

HEAD JAMB & SILL 8" CONCRETE BLOCK WALL WITH BRICK VENEER

JAMBS 8" CONCRETE BLOCK WALL WITH BRICK VENEER