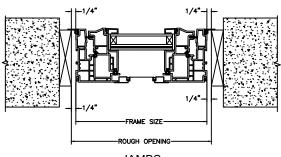

SECTION DETAILS: OPERATING

**HEAD JAMB & SILL** 

**JAMBS** 

SECTION DETAILS: OPERATING (4 9/16" JAMB)

**HEAD JAMB & SILL** 

SECTION DETAILS: MULLIONS

VERTICAL MULLION OPERATOR/OPERATOR

SECTION DETAILS: DIVIDED LITE OPTIONS