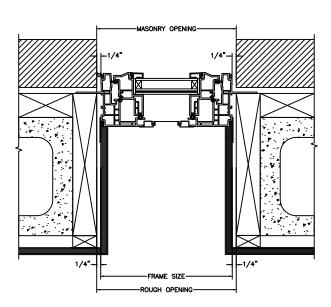

SECTION DETAILS : CONSTRUCTION

SCALE: 2" = 1'-0"

HEAD JAMB & SILL 2 X 4 FRAME WITH BRICK VENEER

JAMBS 2 X 4 FRAME WITH BRICK VENEER

HEAD JAMB & SILL 8" CONCRETE BLOCK WALL WITH BRICK VENEER

JAMBS 8" CONCRETE BLOCK WALL WITH BRICK VENEER