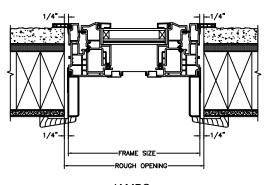

SECTION DETAILS : CONSTRUCTION

SCALE: 2" = 1'-0"

HEAD JAMB & SILL 2 X 4 FRAME WITH BRICK VENEER

JAMBS 2 X 4 FRAME WITH BRICK VENEER

HEAD JAMB & SILL 8" CONCRETE BLOCK WALL WITH BRICK VENEER

JAMBS 8" CONCRETE BLOCK WALL WITH BRICK VENEER