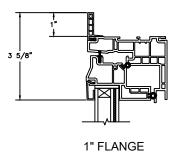

SECTION DETAILS: CONSTRUCTION (FLANGE OPTION)

HEAD JAMB & SILL BLOCK WALL WITH 1 X 4 1/2" FLANGE OPTION

JAMBS BLOCK WALL WITH 1 X 4 1/2" FLANGE OPTION

HEAD JAMB & SILL 2 X 4 FRAME WITH STUCCO 1" OR 2" FLANGE OPTION

JAMBS 2 X 4 FRAME WITH STUCCO 1" OR 2" FLANGE OPTION