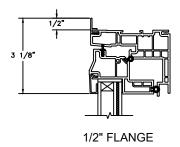

SECTION DETAILS: CONSTRUCTION (FLANGE OPTION)

HEAD JAMB & SILL BLOCK WALL WITH 1 X 4 1/2" FLANGE OPTION

JAMBS BLOCK WALL WITH 1 X 4 1/2" FLANGE OPTION

HEAD JAMB & SILL 2 X 4 FRAME WITH STUCCO 1" OR 2" FLANGE OPTION

JAMBS 2 X 4 FRAME WITH STUCCO 1" OR 2" FLANGE OPTION