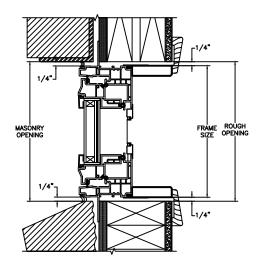

SECTION DETAILS : CONSTRUCTION

SCALE: 2" = 1'-0"

HEAD JAMB & SILL 2 X 4 FRAME WITH BRICK VENEER

JAMBS 2 X 4 FRAME WITH BRICK VENEER

HEAD JAMB & SILL 8" CONCRETE BLOCK WALL WITH BRICK VENEER

JAMBS 8" CONCRETE BLOCK WALL WITH BRICK VENEER