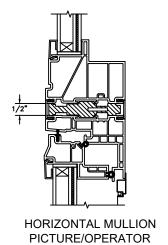

SECTION DETAILS: OPERATING

**HEAD JAMB & SILL** 

**JAMBS** 

SECTION DETAILS: OPERATING (4 9/16" JAMB)

**HEAD JAMB & SILL** 

SECTION DETAILS: MULLIONS

VERTICAL MULLION OPERATOR/OPERATOR

SECTION DETAILS: DIVIDED LITE OPTIONS