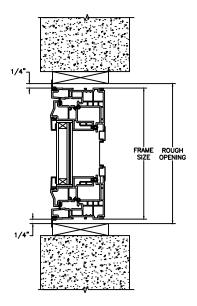

SECTION DETAILS: OPERATING

**HEAD JAMB & SILL** 

**JAMBS** 

SECTION DETAILS: OPERATING (4 9/16" JAMB)

**HEAD JAMB & SILL** 

SECTION DETAILS: MULLIONS

VERTICAL MULLION OPERATOR/OPERATOR

SECTION DETAILS: DIVIDED LITE OPTIONS