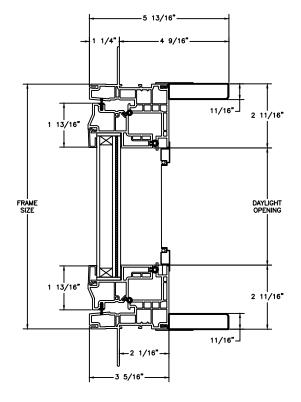

SECTION DETAILS: OPERATING

**HEAD JAMB & SILL** 

**JAMBS** 

SECTION DETAILS: OPERATING (4 9/16" JAMB)

**HEAD JAMB & SILL** 

SECTION DETAILS: MULLIONS

VERTICAL MULLION OPERATOR/OPERATOR

SECTION DETAILS: DIVIDED LITE OPTIONS