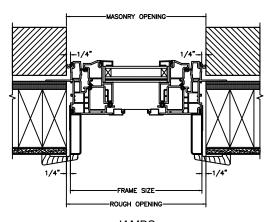

SECTION DETAILS : CONSTRUCTION

SCALE: 2" = 1'-0"

HEAD JAMB & SILL 2 X 4 FRAME WITH BRICK VENEER

JAMBS 2 X 4 FRAME WITH BRICK VENEER

HEAD JAMB & SILL 8" CONCRETE BLOCK WALL WITH BRICK VENEER

JAMBS 8" CONCRETE BLOCK WALL WITH BRICK VENEER