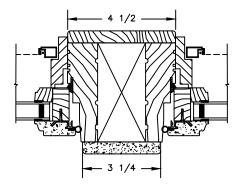

VERTICAL MULLION WITH 2" SPREAD MULL ADDITIONAL WIDTHS INCLUDE: 1" - 5"

5/8" WDL WITH

INNER BAR

SECTION DETAILS : GLASS STOP & DIVIDED LITE OPTIONS SCALE: 3" = 1'-0"

🛆 - PUTTY

C - OGEE

STANDARD INSULATING GLASS