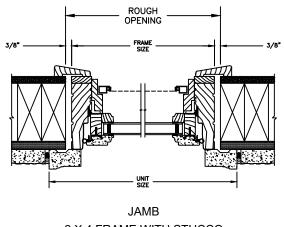

SECTION DETAILS : CONSTRUCTION SCALE: 2" = 1'-0"

2 X 6 FRAME WITH SIDING

2 X 4 FRAME WITH STUCCO

2 X 6 FRAME WITH SIDING

2 X 4 FRAME WITH STUCCO

NOTE :

THE ABOVE WALL SECTIONS REPRESENT TYPICAL WALL CONDITIONS, THESE DETAILS ARE NOT INTENDED AS INSTALLATIONS INSTRUCTIONS. PLEASE REFER TO THE INSTALLATION INSTRUCTIONS PROVIDED WITH THE PURCHASED UNITS.