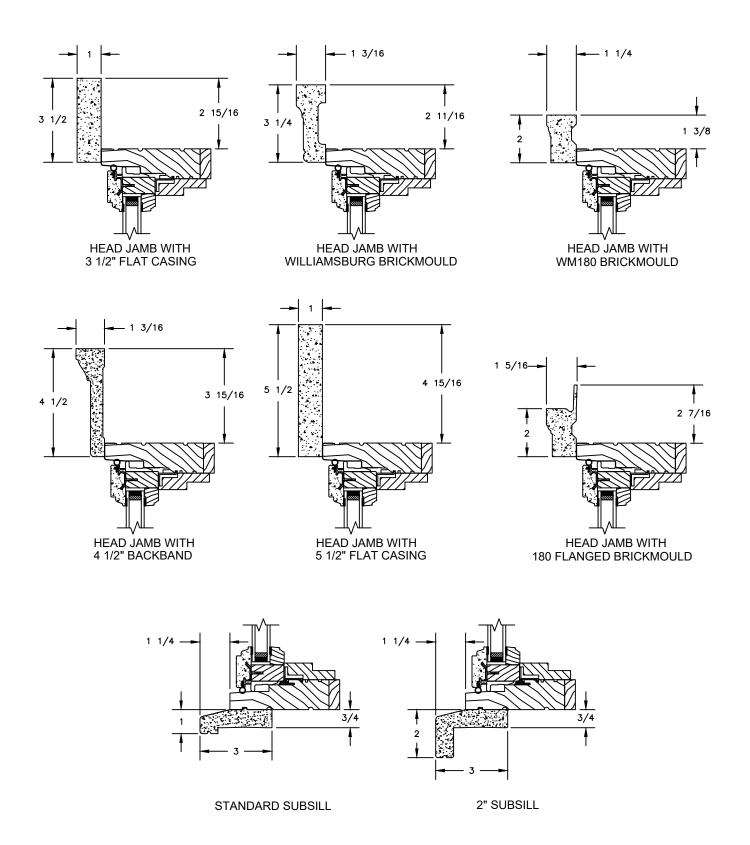

SECTION DETAILS : CONSTRUCTION SCALE: 2" = 1'-0"

2 X 6 FRAME WITH SIDING

2 X 4 FRAME WITH STUCCO

2 X 6 FRAME WITH SIDING

2 X 4 FRAME WITH STUCCO

NOTE :

THE ABOVE WALL SECTIONS REPRESENT TYPICAL WALL CONDITIONS, THESE DETAILS ARE NOT INTENDED AS INSTALLATIONS INSTRUCTIONS. PLEASE REFER TO THE INSTALLATION INSTRUCTIONS PROVIDED WITH THE PURCHASED UNITS.