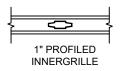

0 3/4" PROFILED INNERGRILLE

7/8" WDL WITH

**INNERBAR** 

|   | $\square$ |   |
|---|-----------|---|
| 2 |           | ~ |
|   | ~~~       |   |

| ł |     |
|---|-----|
|   | S S |

1 1/4" WDL WITH **INNERBAR** 