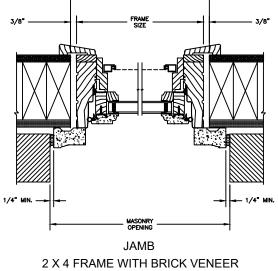

SECTION DETAILS : CONSTRUCTION SCALE: 2" = 1'-0"

8" CONCRETE BLOCK WALL WITH BRICK VENEER

NOTE :

THE ABOVE WALL SECTIONS REPRESENT TYPICAL WALL CONDITIONS, THESE DETAILS ARE NOT INTENDED AS INSTALLATIONS INSTRUCTIONS. PLEASE REFER TO THE INSTALLATION INSTRUCTIONS PROVIDED WITH THE PURCHASED UNITS.