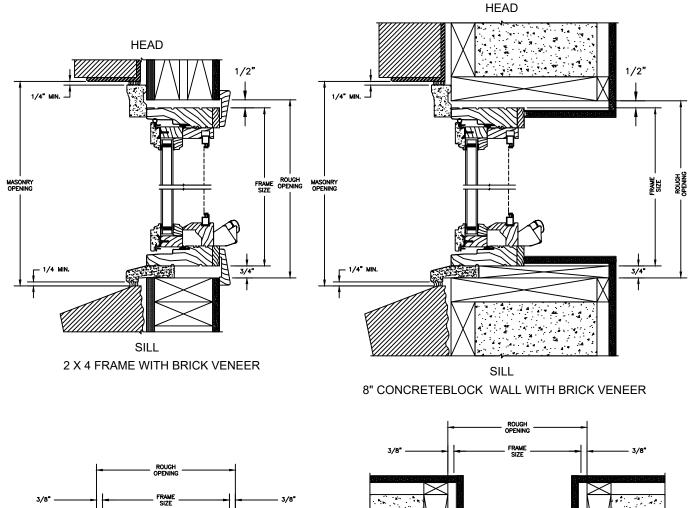

SECTION DETAILS : CONSTRUCTION SCALE: 2" = 1'-0"

8" CONCRETE BLOCK WALL WITH BRICK VENEER

NOTE :

THE ABOVE WALL SECTIONS REPRESENT TYPICAL WALL CONDITIONS, THESE DETAILS ARE NOT INTENDED AS INSTALLATIONS INSTRUCTIONS. PLEASE REFER TO THE INSTALLATION INSTRUCTIONS PROVIDED WITH THE PURCHASED UNITS.