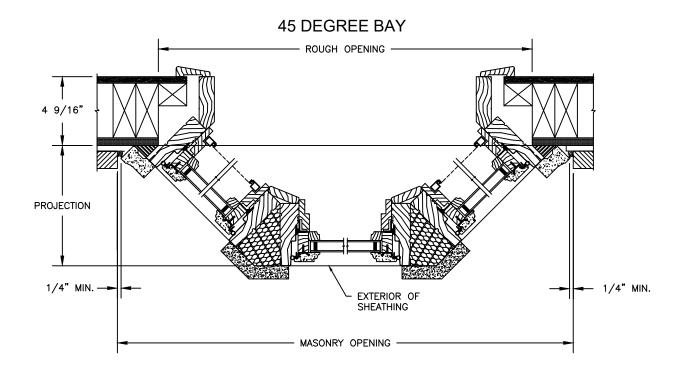

|
|---|-----|
|   | S S |







1 1/4" WDL WITH **INNERBAR** 





SECTION DETAILS : CONSTRUCTION SCALE: 2" = 1'-0"



2 X 6 FRAME WITH SIDING



2 X 4 FRAME WITH STUCCO



2 X 6 FRAME WITH SIDING



2 X 4 FRAME WITH STUCCO

NOTE :

THE ABOVE WALL SECTIONS REPRESENT TYPICAL WALL CONDITIONS, THESE DETAILS ARE NOT INTENDED AS INSTALLATIONS INSTRUCTIONS. PLEASE REFER TO THE INSTALLATION INSTRUCTIONS PROVIDED WITH THE PURCHASED UNITS.

SECTION DETAILS : CONSTRUCTION SCALE: 2" = 1'-0"







8" CONCRETE BLOCK WALL WITH BRICK VENEER

NOTE :

THE ABOVE WALL SECTIONS REPRESENT TYPICAL WALL CONDITIONS, THESE DETAILS ARE NOT INTENDED AS INSTALLATIONS INSTRUCTIONS. PLEASE REFER TO THE INSTALLATION INSTRUCTIONS PROVIDED WITH THE PURCHASED UNITS.

SECTION DETAILS : 30 / 45 DEGREE BAY NOT TO SCALE