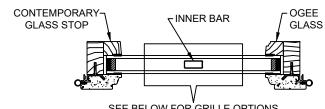

VERTICAL MULLION WITH 2" SPREAD MULL ADDITIONAL WIDTHS INCLUDE: 1" - 5"

5/8" WDL WITH

INNER BAR

SECTION DETAILS : GLASS STOP & DIVIDED LITE OPTIONS SCALE: 3" = 1'-0"

🛆 - PUTTY

C - OGEE

STANDARD INSULATING GLASS

0 3/4" PROFILED INNERGRILLE

7/8" WDL WITH

**INNERBAR** 

|   | $\square$ |   |
|---|-----------|---|
| 2 |           | ~ |
|   | ~~~       |   |

| ł |     |
|---|-----|
|   | S S |

1 1/4" WDL WITH **INNERBAR** 