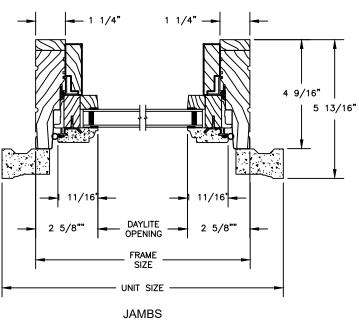

# Legend Series

ELEVATIONS : PICTURE WITH CONTEMPORARY STOPS SCALE: 3" = 1'-0"

ELEVATIONS : CASINGS SCALE: 3" = 1'-0"

SECTION DETAILS : MULLIONS SCALE: 3" = 1'-0"

HORIZONTAL MULLION STATIONARY/OPERATOR

VERTICAL MULLION OPERATOR/PICTURE