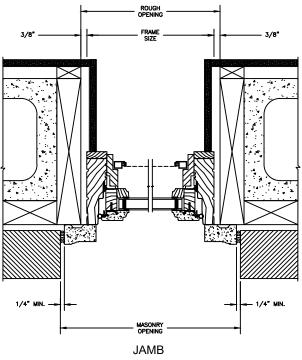

SECTION DETAILS : CONSTRUCTION SCALE: 2" = 1'-0"

8" CONCRETE BLOCK WALL WITH BRICK VENEER

NOTE :

THE ABOVE WALL SECTIONS REPRESENT TYPICAL WALL CONDITIONS, THESE DETAILS ARE NOT INTENDED AS INSTALLATIONS INSTRUCTIONS. PLEASE REFER TO THE INSTALLATION INSTRUCTIONS PROVIDED WITH THE PURCHASED UNITS.