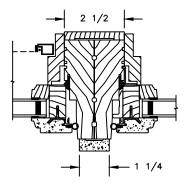

# Legend Series

ELEVATIONS : PICTURE WITH CONTEMPORARY STOPS SCALE: 3" = 1'-0"

ELEVATIONS : CASINGS SCALE: 3" = 1'-0"

SECTION DETAILS : MULLIONS SCALE: 3" = 1'-0"

HORIZONTAL MULLION STATIONARY/OPERATOR

VERTICAL MULLION OPERATOR/PICTURE