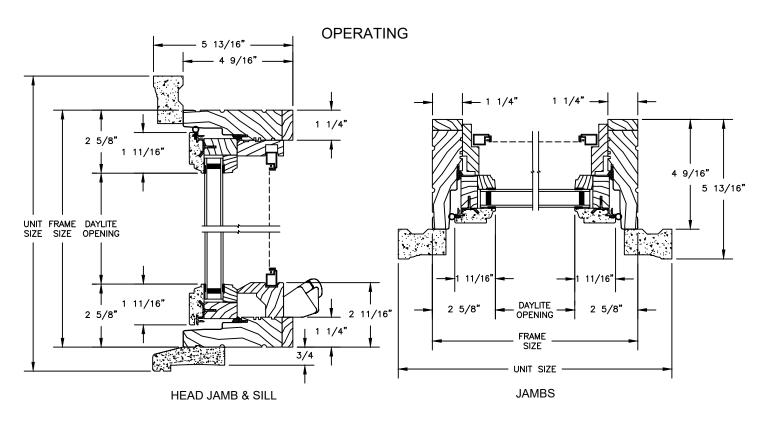

SECTION DETAILS : OPERATING / STATIONARY SCALE: 3" = 1'-0"

STATIONARY

SECTION DETAILS : OPERATING / STATIONARY WITH CONTEMPORARY STOPS SCALE: 3" = 1'-0"

STATIONARY

ELEVATIONS : PICTURE / TRANSOM SCALE: 3" = 1'-0"