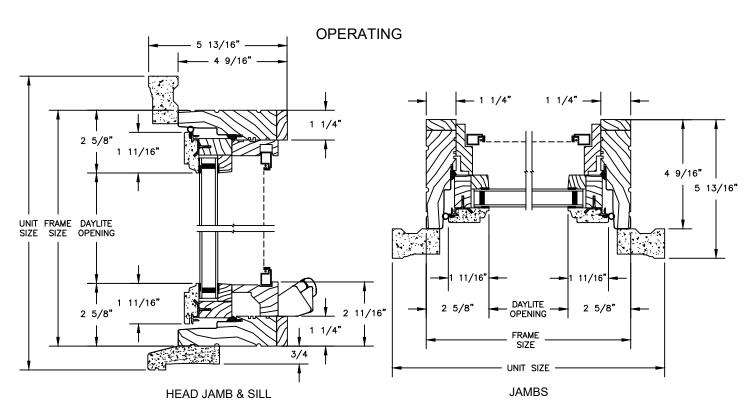

SECTION DETAILS : OPERATING / STATIONARY SCALE: 3" = 1'-0"

STATIONARY

SECTION DETAILS : OPERATING / STATIONARY WITH CONTEMPORARY STOPS SCALE: 3" = 1'-0"

STATIONARY

ELEVATIONS : PICTURE / TRANSOM SCALE: 3" = 1'-0"