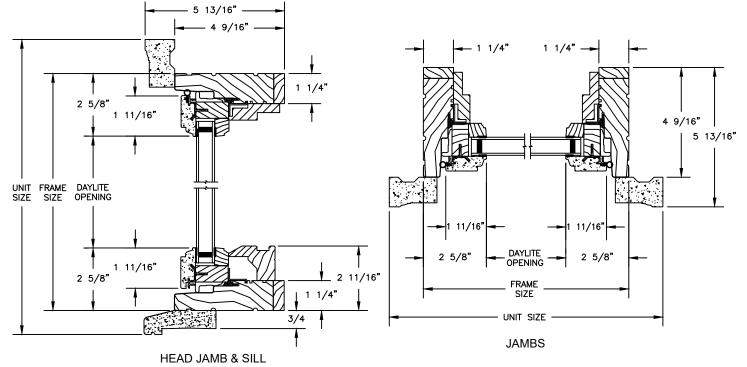

SECTION DETAILS : OPERATING / STATIONARY SCALE: 3" = 1'-0"

STATIONARY

SECTION DETAILS : OPERATING / STATIONARY WITH CONTEMPORARY STOPS SCALE: 3" = 1'-0"

STATIONARY

ELEVATIONS : PICTURE / TRANSOM SCALE: 3" = 1'-0"