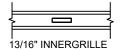

0 3/4" PROFILED INNERGRILLE

7/8" WDL WITH

**INNERBAR** 

|   | $\square$ |   |
|---|-----------|---|
| 2 |           | ~ |
|   | ~~~       |   |

| ł |     |
|---|-----|
|   | S S |

1 1/4" WDL WITH **INNERBAR** 