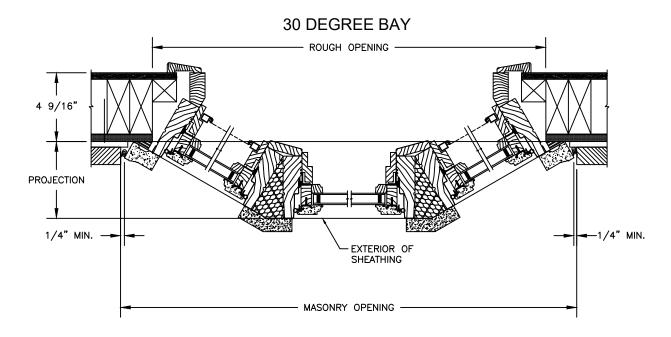

|
|---|-----|
|   | S S |







1 1/4" WDL WITH **INNERBAR** 





SECTION DETAILS : CONSTRUCTION SCALE: 2" = 1'-0"



2 X 6 FRAME WITH SIDING



2 X 4 FRAME WITH STUCCO



2 X 6 FRAME WITH SIDING



2 X 4 FRAME WITH STUCCO

NOTE :

THE ABOVE WALL SECTIONS REPRESENT TYPICAL WALL CONDITIONS, THESE DETAILS ARE NOT INTENDED AS INSTALLATIONS INSTRUCTIONS. PLEASE REFER TO THE INSTALLATION INSTRUCTIONS PROVIDED WITH THE PURCHASED UNITS.

SECTION DETAILS : CONSTRUCTION SCALE: 2" = 1'-0"







8" CONCRETE BLOCK WALL WITH BRICK VENEER

NOTE :

THE ABOVE WALL SECTIONS REPRESENT TYPICAL WALL CONDITIONS, THESE DETAILS ARE NOT INTENDED AS INSTALLATIONS INSTRUCTIONS. PLEASE REFER TO THE INSTALLATION INSTRUCTIONS PROVIDED WITH THE PURCHASED UNITS.

SECTION DETAILS : 30 / 45 DEGREE BAY NOT TO SCALE