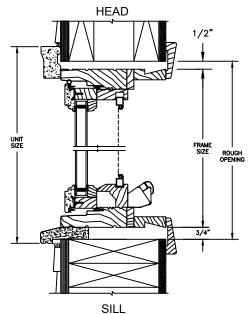

SECTION DETAILS : CONSTRUCTION SCALE: 2" = 1'-0"

2 X 6 FRAME WITH SIDING

2 X 4 FRAME WITH STUCCO

2 X 6 FRAME WITH SIDING

2 X 4 FRAME WITH STUCCO

NOTE :

THE ABOVE WALL SECTIONS REPRESENT TYPICAL WALL CONDITIONS, THESE DETAILS ARE NOT INTENDED AS INSTALLATIONS INSTRUCTIONS. PLEASE REFER TO THE INSTALLATION INSTRUCTIONS PROVIDED WITH THE PURCHASED UNITS.