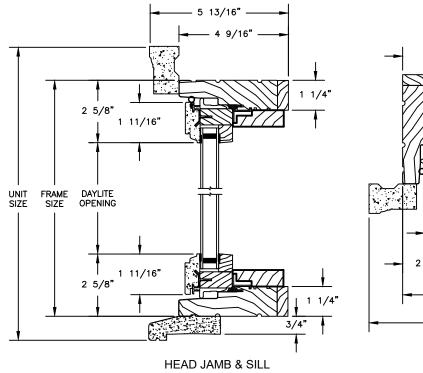

# Legend Series

ELEVATIONS : PICTURE WITH CONTEMPORARY STOPS SCALE: 3" = 1'-0"

ELEVATIONS : CASINGS SCALE: 3" = 1'-0"

SECTION DETAILS : MULLIONS SCALE: 3" = 1'-0"

HORIZONTAL MULLION STATIONARY/OPERATOR

VERTICAL MULLION OPERATOR/PICTURE