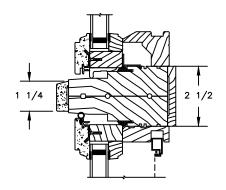

SECTION DETAILS : OPERATING / STATIONARY SCALE: 3" = 1'-0"

STATIONARY

SECTION DETAILS : OPERATING / STATIONARY WITH CONTEMPORARY STOPS SCALE: 3" = 1'-0"

STATIONARY

ELEVATIONS : PICTURE / TRANSOM SCALE: 3" = 1'-0"