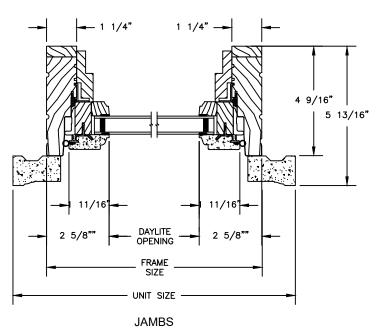

# Legend Series

ELEVATIONS : PICTURE WITH CONTEMPORARY STOPS SCALE: 3" = 1'-0"

ELEVATIONS : CASINGS SCALE: 3" = 1'-0"

SECTION DETAILS : MULLIONS SCALE: 3" = 1'-0"

HORIZONTAL MULLION STATIONARY/OPERATOR

VERTICAL MULLION OPERATOR/PICTURE