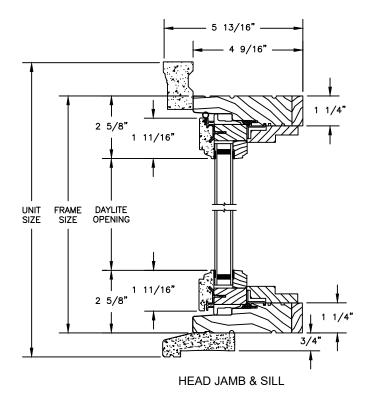

SECTION DETAILS : OPERATING / STATIONARY SCALE: 3" = 1'-0"

STATIONARY

SECTION DETAILS : OPERATING / STATIONARY WITH CONTEMPORARY STOPS SCALE: 3" = 1'-0"

STATIONARY

ELEVATIONS : PICTURE / TRANSOM SCALE: 3" = 1'-0"