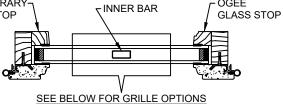

VERTICAL MULLION WITH 2" SPREAD MULL ADDITIONAL WIDTHS INCLUDE: 1" - 5"

5/8" WDL WITH

INNER BAR

SECTION DETAILS : GLASS STOP & DIVIDED LITE OPTIONS SCALE: 3" = 1'-0"

🛆 - PUTTY

C - OGEE

STANDARD INSULATING GLASS

0 3/4" PROFILED INNERGRILLE

7/8" WDL WITH

**INNERBAR** 

|   | $\square$ |   |
|---|-----------|---|
| 2 |           | ~ |
|   | ~~~       |   |

| ł |     |
|---|-----|
|   | S S |

1 1/4" WDL WITH **INNERBAR** 