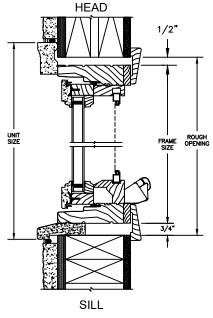

SECTION DETAILS : CONSTRUCTION SCALE: 2" = 1'-0"

2 X 6 FRAME WITH SIDING

2 X 4 FRAME WITH STUCCO

2 X 6 FRAME WITH SIDING

2 X 4 FRAME WITH STUCCO

NOTE :

THE ABOVE WALL SECTIONS REPRESENT TYPICAL WALL CONDITIONS, THESE DETAILS ARE NOT INTENDED AS INSTALLATIONS INSTRUCTIONS. PLEASE REFER TO THE INSTALLATION INSTRUCTIONS PROVIDED WITH THE PURCHASED UNITS.