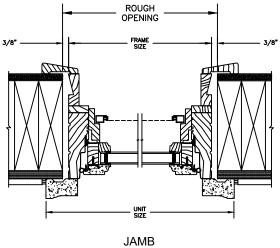

SECTION DETAILS : CONSTRUCTION SCALE: 2" = 1'-0"

2 X 6 FRAME WITH SIDING

2 X 4 FRAME WITH STUCCO

2 X 6 FRAME WITH SIDING

2 X 4 FRAME WITH STUCCO

NOTE :

THE ABOVE WALL SECTIONS REPRESENT TYPICAL WALL CONDITIONS, THESE DETAILS ARE NOT INTENDED AS INSTALLATIONS INSTRUCTIONS. PLEASE REFER TO THE INSTALLATION INSTRUCTIONS PROVIDED WITH THE PURCHASED UNITS.