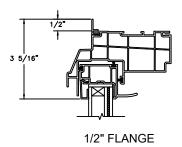

SECTION DETAILS : CONSTRUCTION (FLANGE OPTION) SCALE: 2" = 1'-0"

HEAD JAMB & SILL BLOCK WALL WITH 1 X 4 1/2" FLANGE OPTION

JAMBS BLOCK WALL WITH 1 X 4 1/2" FLANGE OPTION

HEAD JAMB & SILL 2 X 4 FRAME WITH STUCCO 1" OR 2" FLANGE OPTION

JAMBS 2 X 4 FRAME WITH STUCCO 1" OR 2" FLANGE OPTION