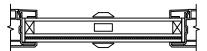

SECTION DETAILS: STANDARD OPERATOR SCALE: 3" = 1'-0"

3 5/16" 2 1/16" DAYLIGHT OPENING 3 1/4"

SECTION DETAILS: STANDARD OPERATOR (4 9/16" JAMB) SCALE: 3" = 1'-0"

**HEAD JAMB & SILL** 

**JAMBS** 

SECTION DETAILS: STANDARD MULLIONS SCALE: 3" = 1'-0"