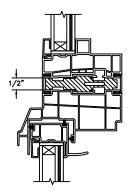

HORIZONTAL 1/2" MULLION FIXED/OPERATOR

VERTICAL 1/2"
MULLION
OPERATOR/FIXED

HORIZONTAL 1/2" MULLION RADIUS/OPERATOR

VERTICAL 1/2"
MULLION
OPERATOR/RADIUS

VERTICAL 1/2" MULLION OPERATOR/OPERATOR

SECTION DETAILS: DIVIDED LITE OPTIONS