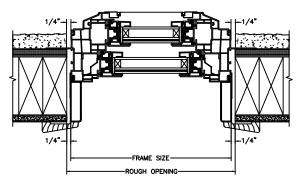

JAMBS 2 X 4 FRAME WITH STUCCO

SECTION DETAILS : CONSTRUCTION

SCALE: 2" = 1'-0"

HEAD JAMB & SILL 2 X 4 FRAME WITH BRICK VENEER

JAMBS
2 X 4 FRAME WITH BRICK VENEER

HEAD JAMB & SILL 8" CONCRETE BLOCK WALL WITH BRICK VENEER

JAMBS 8" CONCRETE BLOCK WALL WITH BRICK VENEER