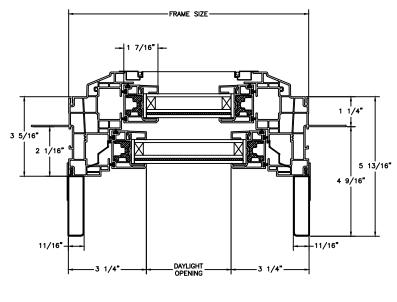

SECTION DETAILS: STANDARD OPERATOR SCALE: 3" = 1'-0"

3 5/16" 2 1/16" DAYLIGHT OPENING 3 1/4"

SECTION DETAILS: STANDARD OPERATOR (4 9/16" JAMB) SCALE: 3" = 1'-0"

**HEAD JAMB & SILL** 

**JAMBS** 

SECTION DETAILS: STANDARD MULLIONS SCALE: 3" = 1'-0"