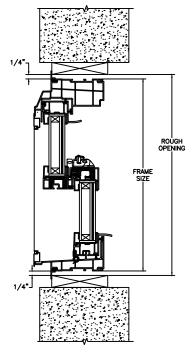

SECTION DETAILS: STANDARD OPERATOR SCALE: 3" = 1'-0"

3 5/16" 2 1/16" DAYLIGHT OPENING 3 1/4"

SECTION DETAILS: STANDARD OPERATOR (4 9/16" JAMB) SCALE: 3" = 1'-0"

**HEAD JAMB & SILL** 

**JAMBS** 

SECTION DETAILS: STANDARD MULLIONS SCALE: 3" = 1'-0"