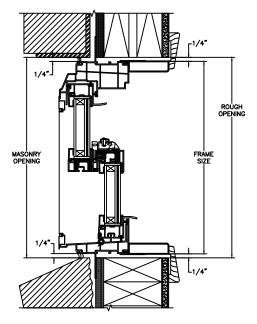

JAMBS 2 X 4 FRAME WITH STUCCO

SECTION DETAILS : CONSTRUCTION

SCALE: 2" = 1'-0"

HEAD JAMB & SILL 2 X 4 FRAME WITH BRICK VENEER

JAMBS
2 X 4 FRAME WITH BRICK VENEER

HEAD JAMB & SILL 8" CONCRETE BLOCK WALL WITH BRICK VENEER

JAMBS 8" CONCRETE BLOCK WALL WITH BRICK VENEER