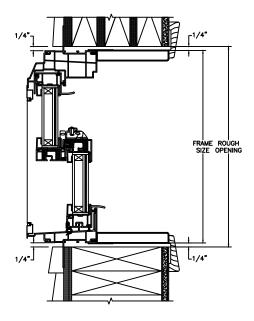

SECTION DETAILS: FLUSH FIN OPTIONS

SCALE: 3" = 1'-0"

SECTION DETAILS : CONSTRUCTION

SCALE: 2" = 1'-0"

HEAD JAMB & SILL 2 X 6 FRAME WITH SIDING

JAMBS 2 X 6 FRAME WITH SIDING

HEAD JAMB & SILL 2 X 4 FRAME WITH STUCCO

JAMBS 2 X 4 FRAME WITH STUCCO

SECTION DETAILS : CONSTRUCTION

SCALE: 2" = 1'-0"

HEAD JAMB & SILL 2 X 4 FRAME WITH BRICK VENEER

JAMBS
2 X 4 FRAME WITH BRICK VENEER

HEAD JAMB & SILL 8" CONCRETE BLOCK WALL WITH BRICK VENEER