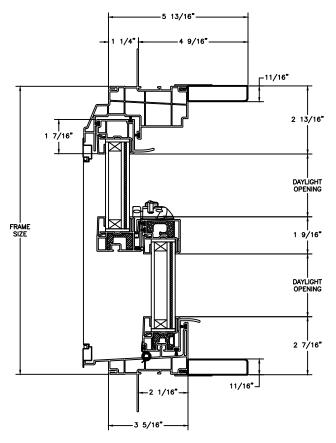

SECTION DETAILS: STANDARD OPERATOR SCALE: 3" = 1'-0"

3 5/16" 2 1/16" DAYLIGHT OPENING 3 1/4"

SECTION DETAILS: STANDARD OPERATOR (4 9/16" JAMB) SCALE: 3" = 1'-0"

**HEAD JAMB & SILL** 

**JAMBS** 

SECTION DETAILS: STANDARD MULLIONS SCALE: 3" = 1'-0"