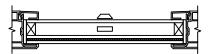

SECTION DETAILS: STANDARD OPERATOR SCALE: 3" = 1'-0"

3 5/16" 2 1/16" DAYLIGHT OPENING 3 1/4"

SECTION DETAILS: STANDARD OPERATOR (4 9/16" JAMB) SCALE: 3" = 1'-0"

**HEAD JAMB & SILL** 

**JAMBS** 

SECTION DETAILS: STANDARD MULLIONS SCALE: 3" = 1'-0"