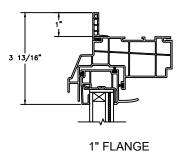

SECTION DETAILS : CONSTRUCTION (FLANGE OPTION) SCALE: 2" = 1'-0"

HEAD JAMB & SILL BLOCK WALL WITH 1 X 4 1/2" FLANGE OPTION

JAMBS BLOCK WALL WITH 1 X 4 1/2" FLANGE OPTION

HEAD JAMB & SILL 2 X 4 FRAME WITH STUCCO 1" OR 2" FLANGE OPTION

JAMBS 2 X 4 FRAME WITH STUCCO 1" OR 2" FLANGE OPTION