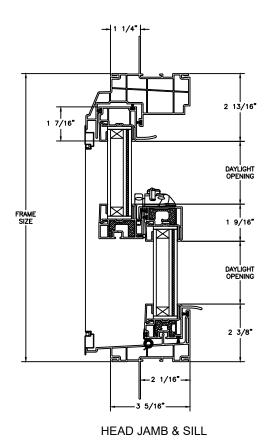

SECTION DETAILS: STANDARD OPERATOR SCALE: 3" = 1'-0"

3 5/16" 2 1/16" DAYLIGHT OPENING 3 1/4"

SECTION DETAILS: STANDARD OPERATOR (4 9/16" JAMB) SCALE: 3" = 1'-0"

**HEAD JAMB & SILL** 

**JAMBS** 

SECTION DETAILS: STANDARD MULLIONS SCALE: 3" = 1'-0"