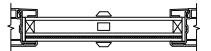

SECTION DETAILS: STANDARD OPERATOR SCALE: 3" = 1'-0"

3 5/16" 2 1/16" DAYLIGHT OPENING 3 1/4"

SECTION DETAILS: STANDARD OPERATOR (4 9/16" JAMB) SCALE: 3" = 1'-0"

**HEAD JAMB & SILL** 

**JAMBS** 

SECTION DETAILS: STANDARD MULLIONS SCALE: 3" = 1'-0"