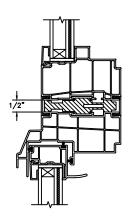

HORIZONTAL 1/2" MULLION FIXED/OPERATOR

VERTICAL 1/2"
MULLION
OPERATOR/FIXED

HORIZONTAL 1/2" MULLION RADIUS/OPERATOR

VERTICAL 1/2"
MULLION
OPERATOR/RADIUS

VERTICAL 1/2" MULLION OPERATOR/OPERATOR

SECTION DETAILS: DIVIDED LITE OPTIONS