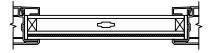

SECTION DETAILS: STANDARD OPERATOR SCALE: 3" = 1'-0"

3 5/16" 2 1/16" DAYLIGHT OPENING 3 1/4"

SECTION DETAILS: STANDARD OPERATOR (4 9/16" JAMB) SCALE: 3" = 1'-0"

**HEAD JAMB & SILL** 

**JAMBS** 

SECTION DETAILS: STANDARD MULLIONS SCALE: 3" = 1'-0"