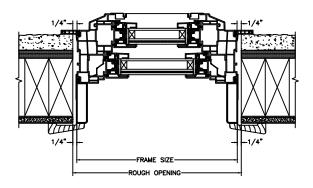

SECTION DETAILS: STANDARD OPERATOR SCALE: 3" = 1'-0"

3 5/16" 2 1/16" DAYLIGHT OPENING 3 1/4"

SECTION DETAILS: STANDARD OPERATOR (4 9/16" JAMB) SCALE: 3" = 1'-0"

**HEAD JAMB & SILL** 

**JAMBS** 

SECTION DETAILS: STANDARD MULLIONS SCALE: 3" = 1'-0"