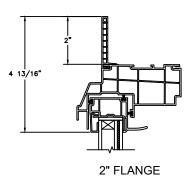

SECTION DETAILS : CONSTRUCTION (FLANGE OPTION) SCALE: 2" = 1'-0"

HEAD JAMB & SILL BLOCK WALL WITH 1 X 4 1/2" FLANGE OPTION

JAMBS BLOCK WALL WITH 1 X 4 1/2" FLANGE OPTION

HEAD JAMB & SILL 2 X 4 FRAME WITH STUCCO 1" OR 2" FLANGE OPTION

JAMBS 2 X 4 FRAME WITH STUCCO 1" OR 2" FLANGE OPTION