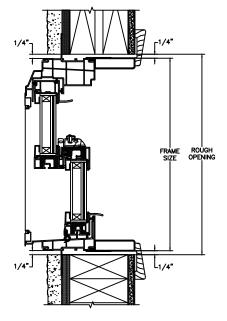

JAMBS 2 X 4 FRAME WITH STUCCO

SECTION DETAILS : CONSTRUCTION

SCALE: 2" = 1'-0"

HEAD JAMB & SILL 2 X 4 FRAME WITH BRICK VENEER

JAMBS
2 X 4 FRAME WITH BRICK VENEER

HEAD JAMB & SILL 8" CONCRETE BLOCK WALL WITH BRICK VENEER

JAMBS 8" CONCRETE BLOCK WALL WITH BRICK VENEER