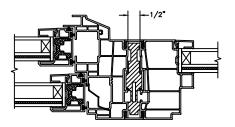

HORIZONTAL 1/2" MULLION FIXED/OPERATOR

VERTICAL 1/2"
MULLION
OPERATOR/FIXED

HORIZONTAL 1/2" MULLION RADIUS/OPERATOR

VERTICAL 1/2"
MULLION
OPERATOR/RADIUS

VERTICAL 1/2" MULLION OPERATOR/OPERATOR

SECTION DETAILS: DIVIDED LITE OPTIONS