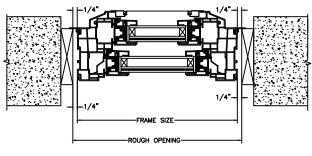

SECTION DETAILS: STANDARD OPERATOR SCALE: 3" = 1'-0"

3 5/16" 2 1/16" DAYLIGHT OPENING 3 1/4"

SECTION DETAILS: STANDARD OPERATOR (4 9/16" JAMB) SCALE: 3" = 1'-0"

**HEAD JAMB & SILL** 

**JAMBS** 

SECTION DETAILS: STANDARD MULLIONS SCALE: 3" = 1'-0"