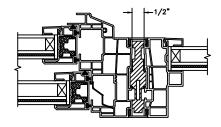

HORIZONTAL 1/2" MULLION FIXED/OPERATOR

VERTICAL 1/2"
MULLION
OPERATOR/FIXED

HORIZONTAL 1/2" MULLION RADIUS/OPERATOR

VERTICAL 1/2"
MULLION
OPERATOR/RADIUS

VERTICAL 1/2" MULLION OPERATOR/OPERATOR

SECTION DETAILS: DIVIDED LITE OPTIONS