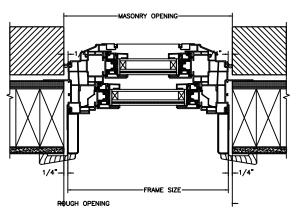

JAMBS 2 X 4 FRAME WITH STUCCO

SECTION DETAILS : CONSTRUCTION

SCALE: 2" = 1'-0"

HEAD JAMB & SILL 2 X 4 FRAME WITH BRICK VENEER

JAMBS
2 X 4 FRAME WITH BRICK VENEER

HEAD JAMB & SILL 8" CONCRETE BLOCK WALL WITH BRICK VENEER

JAMBS 8" CONCRETE BLOCK WALL WITH BRICK VENEER