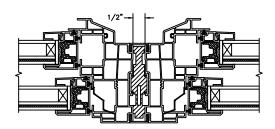

HORIZONTAL 1/2" MULLION FIXED/OPERATOR

VERTICAL 1/2"
MULLION
OPERATOR/FIXED

HORIZONTAL 1/2" MULLION RADIUS/OPERATOR

VERTICAL 1/2"
MULLION
OPERATOR/RADIUS

VERTICAL 1/2" MULLION OPERATOR/OPERATOR

SECTION DETAILS: DIVIDED LITE OPTIONS