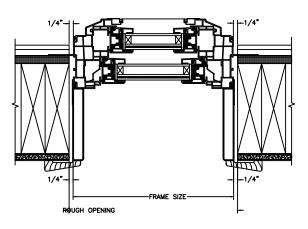

SECTION DETAILS: FLUSH FIN OPTIONS

SCALE: 3" = 1'-0"

SECTION DETAILS : CONSTRUCTION

SCALE: 2" = 1'-0"

HEAD JAMB & SILL 2 X 6 FRAME WITH SIDING

JAMBS 2 X 6 FRAME WITH SIDING

HEAD JAMB & SILL 2 X 4 FRAME WITH STUCCO

JAMBS 2 X 4 FRAME WITH STUCCO

SECTION DETAILS : CONSTRUCTION

SCALE: 2" = 1'-0"

HEAD JAMB & SILL 2 X 4 FRAME WITH BRICK VENEER

JAMBS
2 X 4 FRAME WITH BRICK VENEER

HEAD JAMB & SILL 8" CONCRETE BLOCK WALL WITH BRICK VENEER