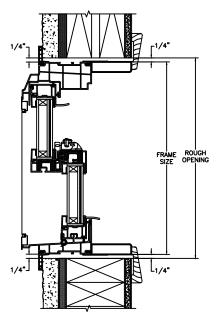

SECTION DETAILS: STANDARD OPERATOR SCALE: 3" = 1'-0"

3 5/16" 2 1/16" DAYLIGHT OPENING 3 1/4"

SECTION DETAILS: STANDARD OPERATOR (4 9/16" JAMB) SCALE: 3" = 1'-0"

**HEAD JAMB & SILL** 

**JAMBS** 

SECTION DETAILS: STANDARD MULLIONS SCALE: 3" = 1'-0"