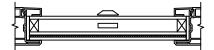

SECTION DETAILS: STANDARD OPERATOR SCALE: 3" = 1'-0"

3 5/16" 2 1/16" DAYLIGHT OPENING 3 1/4"

SECTION DETAILS: STANDARD OPERATOR (4 9/16" JAMB) SCALE: 3" = 1'-0"

**HEAD JAMB & SILL** 

**JAMBS** 

SECTION DETAILS: STANDARD MULLIONS SCALE: 3" = 1'-0"