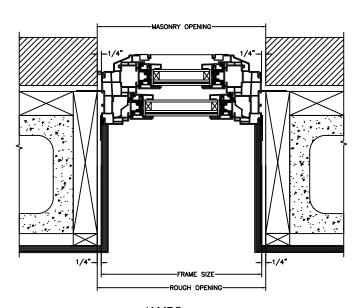

JAMBS 2 X 4 FRAME WITH STUCCO

SECTION DETAILS : CONSTRUCTION

SCALE: 2" = 1'-0"

HEAD JAMB & SILL 2 X 4 FRAME WITH BRICK VENEER

JAMBS
2 X 4 FRAME WITH BRICK VENEER

HEAD JAMB & SILL 8" CONCRETE BLOCK WALL WITH BRICK VENEER

JAMBS 8" CONCRETE BLOCK WALL WITH BRICK VENEER