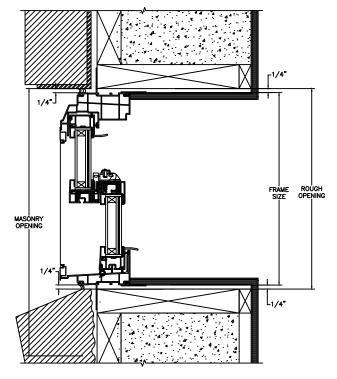

JAMBS 2 X 4 FRAME WITH STUCCO

SECTION DETAILS : CONSTRUCTION

SCALE: 2" = 1'-0"

HEAD JAMB & SILL 2 X 4 FRAME WITH BRICK VENEER

JAMBS
2 X 4 FRAME WITH BRICK VENEER

HEAD JAMB & SILL 8" CONCRETE BLOCK WALL WITH BRICK VENEER

JAMBS 8" CONCRETE BLOCK WALL WITH BRICK VENEER