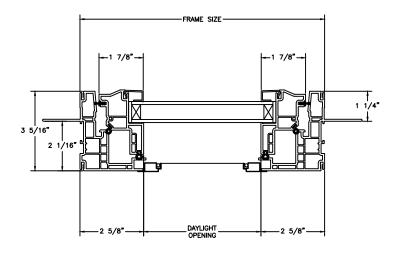

SECTION DETAILS: OPERATING

SCALE: 3" = 1'-0"

**HEAD JAMB & SILL** 

**JAMBS** 

SECTION DETAILS: OPERATING (4 9/16" JAMB) SCALE: 3" = 1'-0"

**HEAD JAMB & SILL** 

**JAMBS** 

SECTION DETAILS: MULLIONS