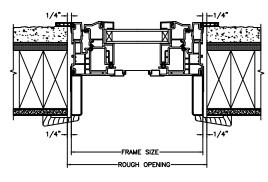

SCALE: 3" = 1'-0"

HORIZONTAL MULLION PICTURE/OPERATOR

VERTICAL MULLION OPERATOR/PICTURE

VERTICAL MULLION OPERATOR/OPERATOR