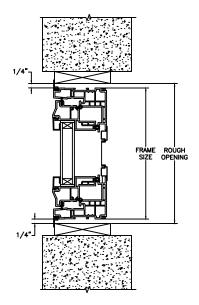

#### **AWNING**

**SECTION DETAILS: CONSTRUCTION** 

SCALE: 2" = 1'-0"

HEAD JAMB & SILL 2 X 4 FRAME WITH BRICK VENEER

JAMBS
2 X 4 FRAME WITH BRICK VENEER

HEAD JAMB & SILL 8" CONCRETE BLOCK WALL WITH BRICK VENEER

JAMBS 8" CONCRETE BLOCK WALL WITH BRICK VENEER