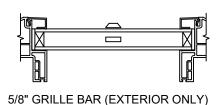

#### **AWNING**

SECTION DETAILS: DIVIDED LITE OPTIONS

SCALE: 3" = 1'-0"

WITH 5/8" FLAT INNERGRILLE

TRIPLE IG 3/4" PROFILED INNERGRILLE

SECTION DETAILS: FLUSH FIN OPTIONS

SCALE: 3" = 1'-0"