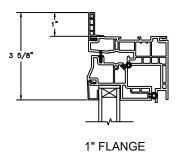

#### **AWNING**

SECTION DETAILS: CONSTRUCTION (FLANGE OPTION)

SCALE: 2" = 1'-0"

HEAD JAMB & SILL BLOCK WALL WITH 1 X 4 1/2" FLANGE OPTION

JAMBS BLOCK WALL WITH 1 X 4 1/2" FLANGE OPTION

HEAD JAMB & SILL 2 X 4 FRAME WITH STUCCO 1" OR 2" FLANGE OPTION

JAMBS 2 X 4 FRAME WITH STUCCO 1" OR 2" FLANGE OPTION