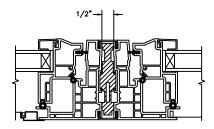

SCALE: 3" = 1'-0"

HORIZONTAL MULLION PICTURE/OPERATOR

VERTICAL MULLION OPERATOR/PICTURE

VERTICAL MULLION OPERATOR/OPERATOR