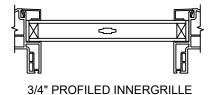

#### **AWNING**

SECTION DETAILS: DIVIDED LITE OPTIONS

SCALE: 3" = 1'-0"

WITH 5/8" FLAT INNERGRILLE

TRIPLE IG 3/4" PROFILED INNERGRILLE

SECTION DETAILS: FLUSH FIN OPTIONS

SCALE: 3" = 1'-0"