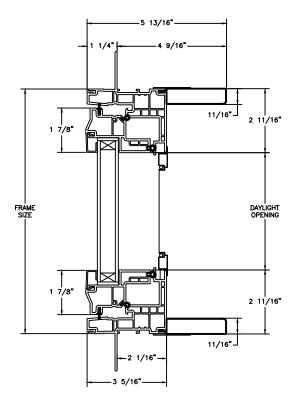

SECTION DETAILS: OPERATING

SCALE: 3" = 1'-0"

**HEAD JAMB & SILL** 

**JAMBS** 

SECTION DETAILS: OPERATING (4 9/16" JAMB) SCALE: 3" = 1'-0"

**HEAD JAMB & SILL** 

**JAMBS** 

SECTION DETAILS: MULLIONS