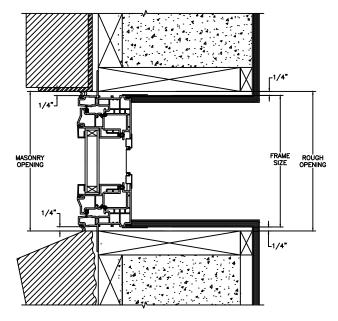

#### **AWNING**

**SECTION DETAILS: CONSTRUCTION** 

SCALE: 2" = 1'-0"

HEAD JAMB & SILL 2 X 4 FRAME WITH BRICK VENEER

JAMBS
2 X 4 FRAME WITH BRICK VENEER

HEAD JAMB & SILL 8" CONCRETE BLOCK WALL WITH BRICK VENEER

JAMBS 8" CONCRETE BLOCK WALL WITH BRICK VENEER