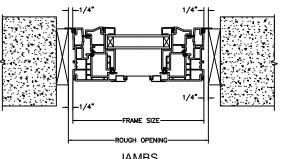

#### **AWNING**

**SECTION DETAILS: CONSTRUCTION** 

SCALE: 2" = 1'-0"

HEAD JAMB & SILL 2 X 4 FRAME WITH BRICK VENEER

JAMBS
2 X 4 FRAME WITH BRICK VENEER

HEAD JAMB & SILL 8" CONCRETE BLOCK WALL WITH BRICK VENEER

JAMBS 8" CONCRETE BLOCK WALL WITH BRICK VENEER