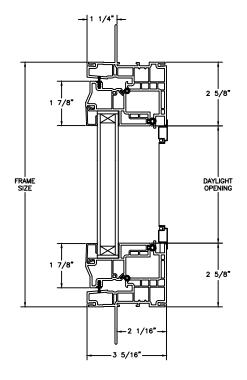

SECTION DETAILS: OPERATING

SCALE: 3" = 1'-0"

**HEAD JAMB & SILL** 

**JAMBS** 

SECTION DETAILS: OPERATING (4 9/16" JAMB) SCALE: 3" = 1'-0"

**HEAD JAMB & SILL** 

**JAMBS** 

SECTION DETAILS: MULLIONS