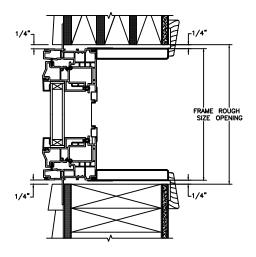

SECTION DETAILS: OPERATING

SCALE: 3" = 1'-0"

**HEAD JAMB & SILL** 

**JAMBS** 

SECTION DETAILS: OPERATING (4 9/16" JAMB) SCALE: 3" = 1'-0"

**HEAD JAMB & SILL** 

**JAMBS** 

SECTION DETAILS: MULLIONS