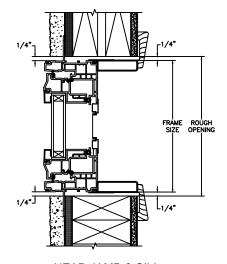

#### **AWNING**

**SECTION DETAILS: CONSTRUCTION** 

SCALE: 2" = 1'-0"

HEAD JAMB & SILL 2 X 4 FRAME WITH BRICK VENEER

JAMBS
2 X 4 FRAME WITH BRICK VENEER

HEAD JAMB & SILL 8" CONCRETE BLOCK WALL WITH BRICK VENEER

JAMBS 8" CONCRETE BLOCK WALL WITH BRICK VENEER