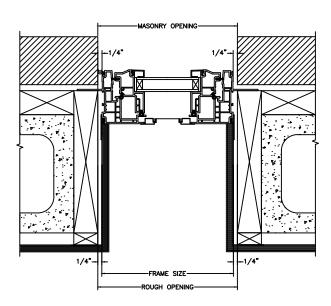

#### **AWNING**

**SECTION DETAILS: CONSTRUCTION** 

SCALE: 2" = 1'-0"

HEAD JAMB & SILL 2 X 4 FRAME WITH BRICK VENEER

JAMBS
2 X 4 FRAME WITH BRICK VENEER

HEAD JAMB & SILL 8" CONCRETE BLOCK WALL WITH BRICK VENEER

JAMBS 8" CONCRETE BLOCK WALL WITH BRICK VENEER