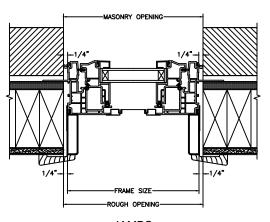

SCALE: 3" = 1'-0"

HORIZONTAL MULLION PICTURE/OPERATOR

VERTICAL MULLION OPERATOR/PICTURE

VERTICAL MULLION OPERATOR/OPERATOR