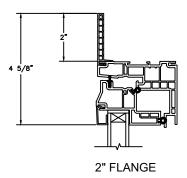

#### **AWNING**

SECTION DETAILS: CONSTRUCTION (FLANGE OPTION)

SCALE: 2" = 1'-0"

HEAD JAMB & SILL BLOCK WALL WITH 1 X 4 1/2" FLANGE OPTION

JAMBS BLOCK WALL WITH 1 X 4 1/2" FLANGE OPTION

HEAD JAMB & SILL 2 X 4 FRAME WITH STUCCO 1" OR 2" FLANGE OPTION

JAMBS 2 X 4 FRAME WITH STUCCO 1" OR 2" FLANGE OPTION