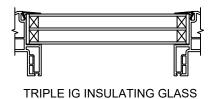

#### **AWNING**

SECTION DETAILS: DIVIDED LITE OPTIONS

SCALE: 3" = 1'-0"

WITH 5/8" FLAT INNERGRILLE

TRIPLE IG 3/4" PROFILED INNERGRILLE

SECTION DETAILS: FLUSH FIN OPTIONS

SCALE: 3" = 1'-0"