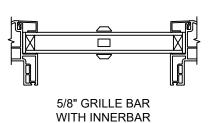

#### **AWNING**

SECTION DETAILS: DIVIDED LITE OPTIONS

SCALE: 3" = 1'-0"

WITH 5/8" FLAT INNERGRILLE

TRIPLE IG 3/4" PROFILED INNERGRILLE

SECTION DETAILS: FLUSH FIN OPTIONS

SCALE: 3" = 1'-0"