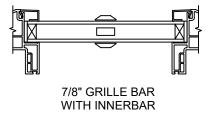

#### **AWNING**

SECTION DETAILS: DIVIDED LITE OPTIONS

SCALE: 3" = 1'-0"

WITH 5/8" FLAT INNERGRILLE

TRIPLE IG 3/4" PROFILED INNERGRILLE

SECTION DETAILS: FLUSH FIN OPTIONS

SCALE: 3" = 1'-0"