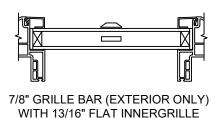

#### **AWNING**

SECTION DETAILS: DIVIDED LITE OPTIONS

SCALE: 3" = 1'-0"

WITH 5/8" FLAT INNERGRILLE

TRIPLE IG 3/4" PROFILED INNERGRILLE

SECTION DETAILS: FLUSH FIN OPTIONS

SCALE: 3" = 1'-0"