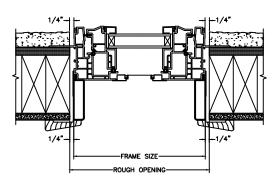

SCALE: 3" = 1'-0"

HORIZONTAL MULLION PICTURE/OPERATOR

VERTICAL MULLION OPERATOR/PICTURE

VERTICAL MULLION OPERATOR/OPERATOR