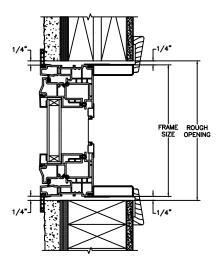

SECTION DETAILS: OPERATING

SCALE: 3" = 1'-0"

**HEAD JAMB & SILL** 

**JAMBS** 

SECTION DETAILS: OPERATING (4 9/16" JAMB) SCALE: 3" = 1'-0"

**HEAD JAMB & SILL** 

**JAMBS** 

SECTION DETAILS: MULLIONS