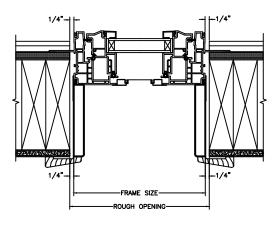

SECTION DETAILS: OPERATING

SCALE: 3" = 1'-0"

**HEAD JAMB & SILL** 

**JAMBS** 

SECTION DETAILS: OPERATING (4 9/16" JAMB) SCALE: 3" = 1'-0"

**HEAD JAMB & SILL** 

**JAMBS** 

SECTION DETAILS: MULLIONS