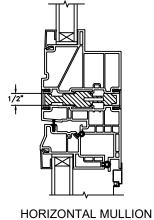

SCALE: 3" = 1'-0"

HORIZONTAL MULLION PICTURE/OPERATOR

VERTICAL MULLION OPERATOR/PICTURE

VERTICAL MULLION OPERATOR/OPERATOR