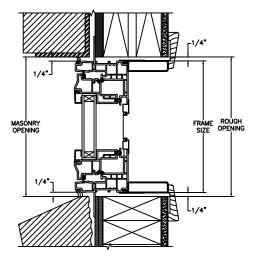

#### **AWNING**

**SECTION DETAILS: CONSTRUCTION** 

SCALE: 2" = 1'-0"

HEAD JAMB & SILL 2 X 4 FRAME WITH BRICK VENEER

JAMBS
2 X 4 FRAME WITH BRICK VENEER

HEAD JAMB & SILL 8" CONCRETE BLOCK WALL WITH BRICK VENEER

JAMBS 8" CONCRETE BLOCK WALL WITH BRICK VENEER