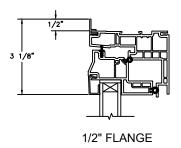

#### **AWNING**

SECTION DETAILS: CONSTRUCTION (FLANGE OPTION)

SCALE: 2" = 1'-0"

HEAD JAMB & SILL BLOCK WALL WITH 1 X 4 1/2" FLANGE OPTION

JAMBS BLOCK WALL WITH 1 X 4 1/2" FLANGE OPTION

HEAD JAMB & SILL 2 X 4 FRAME WITH STUCCO 1" OR 2" FLANGE OPTION

JAMBS 2 X 4 FRAME WITH STUCCO 1" OR 2" FLANGE OPTION