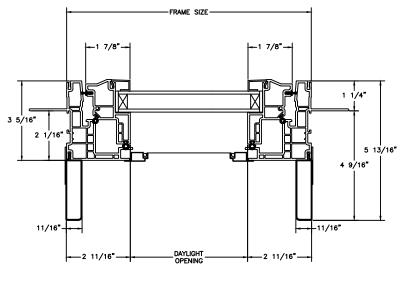

SECTION DETAILS: OPERATING

SCALE: 3" = 1'-0"

**HEAD JAMB & SILL** 

**JAMBS** 

SECTION DETAILS: OPERATING (4 9/16" JAMB) SCALE: 3" = 1'-0"

**HEAD JAMB & SILL** 

**JAMBS** 

SECTION DETAILS: MULLIONS