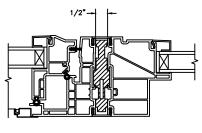

SCALE: 3" = 1'-0"

HORIZONTAL MULLION PICTURE/OPERATOR

VERTICAL MULLION OPERATOR/PICTURE

VERTICAL MULLION OPERATOR/OPERATOR