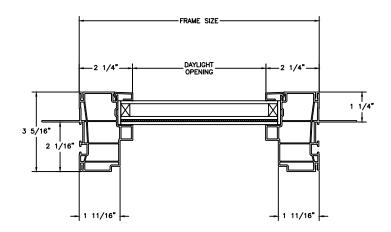

SECTION DETAILS SCALE: 3" = 1'-0"

**HEAD JAMB & SILL** 

**JAMBS** 

SECTION DETAILS (4 9/16" JAMB)

SCALE: 3" = 1'-0"

HEAD JAMB & SILL

**JAMBS** 

SECTION DETAILS: MULLIONS