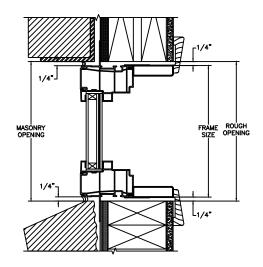

SECTION DETAILS : CONSTRUCTION

SCALE: 2" = 1'-0"

HEAD JAMB & SILL 2 X 4 FRAME WITH BRICK VENEER

JAMBS
2 X 4 FRAME WITH BRICK VENEER

HEAD JAMB & SILL 8" CONCRETE BLOCK WALL WITH BRICK VENEER

JAMBS 8" CONCRETE BLOCK WALL WITH BRICK VENEER