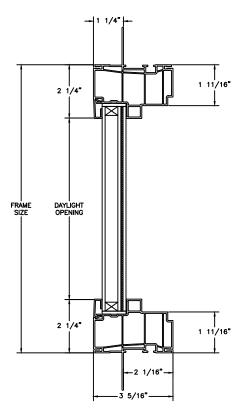

SECTION DETAILS SCALE: 3" = 1'-0"

**HEAD JAMB & SILL** 

**JAMBS** 

SECTION DETAILS (4 9/16" JAMB)

SCALE: 3" = 1'-0"

HEAD JAMB & SILL

**JAMBS** 

SECTION DETAILS: MULLIONS