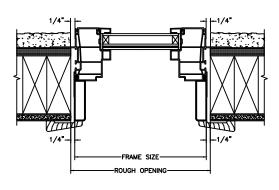

SECTION DETAILS: CONSTRUCTION (FLANGE OPTION)

SCALE: 2" = 1'-0"

HEAD JAMB & SILL BLOCK WALL WITH 1 X 4 1/2" FLANGE OPTION

JAMBS BLOCK WALL WITH 1 X 4 1/2" FLANGE OPTION

HEAD JAMB & SILL 2 X 4 FRAME WITH STUCCO 1" OR 2" FLANGE OPTION

JAMBS 2 X 4 FRAME WITH STUCCO 1" OR 2" FLANGE OPTION