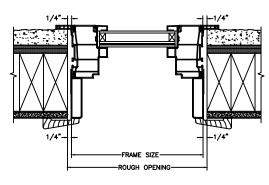

SCALE: 3" = 1'-0"

SECTION DETAILS : CONSTRUCTION

SCALE: 2" = 1'-0"

HEAD JAMB & SILL 2 X 6 FRAME WITH SIDING

JAMBS 2 X 6 FRAME WITH SIDING

HEAD JAMB & SILL 2 X 4 FRAME WITH STUCCO

JAMBS 2 X 4 FRAME WITH STUCCO

SECTION DETAILS : CONSTRUCTION

SCALE: 2" = 1'-0"

HEAD JAMB & SILL 2 X 4 FRAME WITH BRICK VENEER

JAMBS
2 X 4 FRAME WITH BRICK VENEER

HEAD JAMB & SILL 8" CONCRETE BLOCK WALL WITH BRICK VENEER

JAMBS 8" CONCRETE BLOCK WALL WITH BRICK VENEER