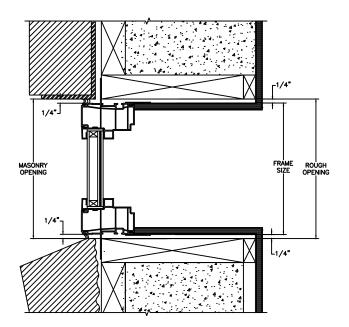

SECTION DETAILS : CONSTRUCTION

SCALE: 2" = 1'-0"

HEAD JAMB & SILL 2 X 4 FRAME WITH BRICK VENEER

JAMBS
2 X 4 FRAME WITH BRICK VENEER

HEAD JAMB & SILL 8" CONCRETE BLOCK WALL WITH BRICK VENEER

JAMBS 8" CONCRETE BLOCK WALL WITH BRICK VENEER