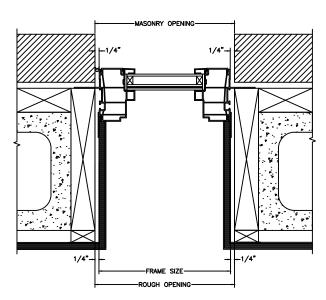

SECTION DETAILS : CONSTRUCTION

SCALE: 2" = 1'-0"

HEAD JAMB & SILL 2 X 4 FRAME WITH BRICK VENEER

JAMBS
2 X 4 FRAME WITH BRICK VENEER

HEAD JAMB & SILL 8" CONCRETE BLOCK WALL WITH BRICK VENEER

JAMBS 8" CONCRETE BLOCK WALL WITH BRICK VENEER