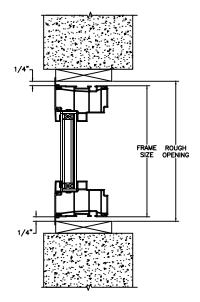

SECTION DETAILS SCALE: 3" = 1'-0"

**HEAD JAMB & SILL** 

**JAMBS** 

SECTION DETAILS (4 9/16" JAMB)

SCALE: 3" = 1'-0"

HEAD JAMB & SILL

**JAMBS** 

SECTION DETAILS: MULLIONS