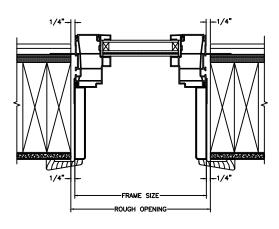

SCALE: 3" = 1'-0"

SECTION DETAILS : CONSTRUCTION

SCALE: 2" = 1'-0"

HEAD JAMB & SILL 2 X 6 FRAME WITH SIDING

JAMBS 2 X 6 FRAME WITH SIDING

HEAD JAMB & SILL 2 X 4 FRAME WITH STUCCO

JAMBS 2 X 4 FRAME WITH STUCCO

SECTION DETAILS : CONSTRUCTION

SCALE: 2" = 1'-0"

HEAD JAMB & SILL 2 X 4 FRAME WITH BRICK VENEER

JAMBS
2 X 4 FRAME WITH BRICK VENEER

HEAD JAMB & SILL 8" CONCRETE BLOCK WALL WITH BRICK VENEER

JAMBS 8" CONCRETE BLOCK WALL WITH BRICK VENEER