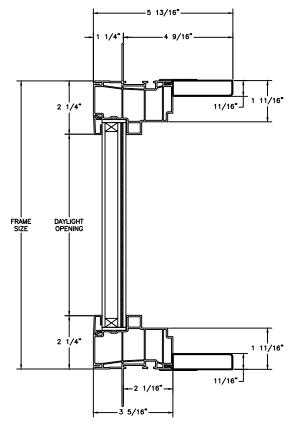

SECTION DETAILS SCALE: 3" = 1'-0"

**HEAD JAMB & SILL** 

**JAMBS** 

SECTION DETAILS (4 9/16" JAMB)

SCALE: 3" = 1'-0"

HEAD JAMB & SILL

**JAMBS** 

SECTION DETAILS: MULLIONS