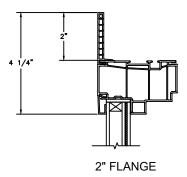

SECTION DETAILS: CONSTRUCTION (FLANGE OPTION)

SCALE: 2" = 1'-0"

HEAD JAMB & SILL BLOCK WALL WITH 1 X 4 1/2" FLANGE OPTION

JAMBS BLOCK WALL WITH 1 X 4 1/2" FLANGE OPTION

HEAD JAMB & SILL 2 X 4 FRAME WITH STUCCO 1" OR 2" FLANGE OPTION

JAMBS 2 X 4 FRAME WITH STUCCO 1" OR 2" FLANGE OPTION