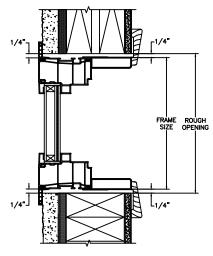

SCALE: 3" = 1'-0"

SECTION DETAILS : CONSTRUCTION

SCALE: 2" = 1'-0"

HEAD JAMB & SILL 2 X 6 FRAME WITH SIDING

JAMBS 2 X 6 FRAME WITH SIDING

HEAD JAMB & SILL 2 X 4 FRAME WITH STUCCO

JAMBS 2 X 4 FRAME WITH STUCCO