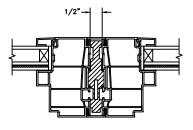

SCALE: 3" = 1'-0"

HORIZONTAL 1/2" MULLION FIXED/OPERATOR

HORIZONTAL 1/2" MULLION FIXED/FIXED

VERTICAL 1/2"
MULLION
OPERATOR/FIXED

VERTICAL 1/2"
MULLION FIXED/FIXED

SECTION DETAILS: DIVIDED LITE OPTIONS

SCALE: 3" = 1'-0"