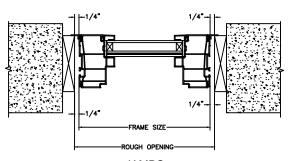

SECTION DETAILS SCALE: 3" = 1'-0"

**HEAD JAMB & SILL** 

**JAMBS** 

SECTION DETAILS (4 9/16" JAMB)

SCALE: 3" = 1'-0"

HEAD JAMB & SILL

**JAMBS** 

SECTION DETAILS: MULLIONS