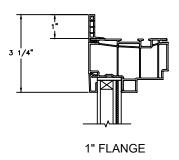

SECTION DETAILS: CONSTRUCTION (FLANGE OPTION)

SCALE: 2" = 1'-0"

HEAD JAMB & SILL BLOCK WALL WITH 1 X 4 1/2" FLANGE OPTION

JAMBS BLOCK WALL WITH 1 X 4 1/2" FLANGE OPTION

HEAD JAMB & SILL 2 X 4 FRAME WITH STUCCO 1" OR 2" FLANGE OPTION

JAMBS 2 X 4 FRAME WITH STUCCO 1" OR 2" FLANGE OPTION