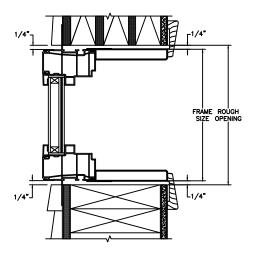

SCALE: 3" = 1'-0"

SECTION DETAILS : CONSTRUCTION

SCALE: 2" = 1'-0"

HEAD JAMB & SILL 2 X 6 FRAME WITH SIDING

JAMBS 2 X 6 FRAME WITH SIDING

HEAD JAMB & SILL 2 X 4 FRAME WITH STUCCO

JAMBS 2 X 4 FRAME WITH STUCCO

SECTION DETAILS : CONSTRUCTION

SCALE: 2" = 1'-0"

HEAD JAMB & SILL 2 X 4 FRAME WITH BRICK VENEER

JAMBS
2 X 4 FRAME WITH BRICK VENEER

HEAD JAMB & SILL 8" CONCRETE BLOCK WALL WITH BRICK VENEER

JAMBS 8" CONCRETE BLOCK WALL WITH BRICK VENEER