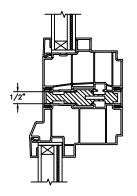

SCALE: 3" = 1'-0"

HORIZONTAL 1/2" MULLION FIXED/OPERATOR

HORIZONTAL 1/2" MULLION FIXED/FIXED

VERTICAL 1/2"
MULLION
OPERATOR/FIXED

VERTICAL 1/2"
MULLION FIXED/FIXED

SECTION DETAILS: DIVIDED LITE OPTIONS

SCALE: 3" = 1'-0"