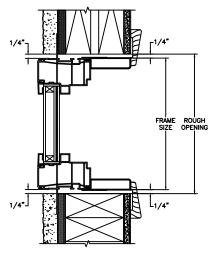

SECTION DETAILS: CONSTRUCTION (FLANGE OPTION)

SCALE: 2" = 1'-0"

HEAD JAMB & SILL BLOCK WALL WITH 1 X 4 1/2" FLANGE OPTION

JAMBS BLOCK WALL WITH 1 X 4 1/2" FLANGE OPTION

HEAD JAMB & SILL 2 X 4 FRAME WITH STUCCO 1" OR 2" FLANGE OPTION

JAMBS 2 X 4 FRAME WITH STUCCO 1" OR 2" FLANGE OPTION