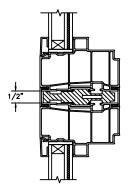

SCALE: 3" = 1'-0"

HORIZONTAL 1/2" MULLION FIXED/OPERATOR

HORIZONTAL 1/2" MULLION FIXED/FIXED

VERTICAL 1/2"
MULLION
OPERATOR/FIXED

VERTICAL 1/2"
MULLION FIXED/FIXED

SECTION DETAILS: DIVIDED LITE OPTIONS

SCALE: 3" = 1'-0"