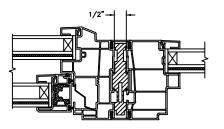

SCALE: 3" = 1'-0"

HORIZONTAL 1/2" MULLION FIXED/OPERATOR

HORIZONTAL 1/2" MULLION FIXED/FIXED

VERTICAL 1/2"
MULLION
OPERATOR/FIXED

VERTICAL 1/2"
MULLION FIXED/FIXED

SECTION DETAILS: DIVIDED LITE OPTIONS

SCALE: 3" = 1'-0"