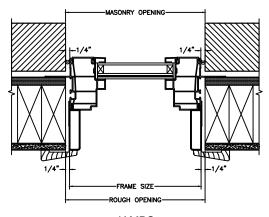

SECTION DETAILS : CONSTRUCTION

SCALE: 2" = 1'-0"

HEAD JAMB & SILL 2 X 4 FRAME WITH BRICK VENEER

JAMBS
2 X 4 FRAME WITH BRICK VENEER

HEAD JAMB & SILL 8" CONCRETE BLOCK WALL WITH BRICK VENEER

JAMBS 8" CONCRETE BLOCK WALL WITH BRICK VENEER