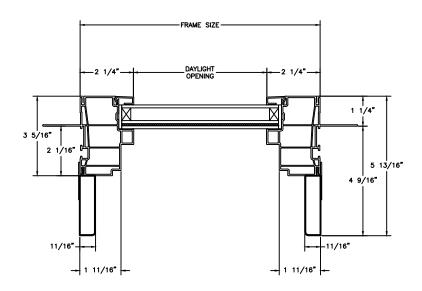

SECTION DETAILS SCALE: 3" = 1'-0"

**HEAD JAMB & SILL** 

**JAMBS** 

SECTION DETAILS (4 9/16" JAMB)

SCALE: 3" = 1'-0"

HEAD JAMB & SILL

**JAMBS** 

SECTION DETAILS: MULLIONS