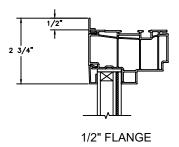

SECTION DETAILS: CONSTRUCTION (FLANGE OPTION)

SCALE: 2" = 1'-0"

HEAD JAMB & SILL BLOCK WALL WITH 1 X 4 1/2" FLANGE OPTION

JAMBS BLOCK WALL WITH 1 X 4 1/2" FLANGE OPTION

HEAD JAMB & SILL 2 X 4 FRAME WITH STUCCO 1" OR 2" FLANGE OPTION