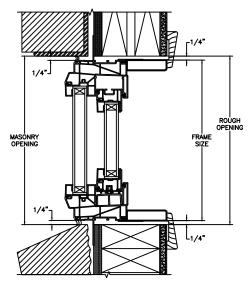

# Next Dimension Series SLIDER - TRIPLE

SECTION DETAILS SCALE: 3" = 1'-0"

HEAD JAMB & SILL

JAMBS

# Next Dimension Series SLIDER - TRIPLE

SECTION DETAILS (4 9/16" JAMB)

**HEAD JAMB & SILL** 

**JAMBS** 