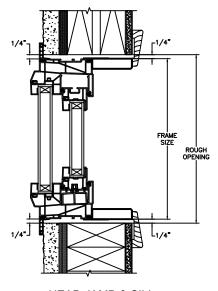

SECTION DETAILS SCALE: 3" = 1'-0"

**HEAD JAMB & SILL** 

**JAMBS** 

SECTION DETAILS (4 9/16" JAMB)

FRAME SIZE

1 5/16"
1 1/16"
2 1/16"

DAYLIGHT OPENING

JAMBS

# Next Dimension Series SLIDER - TRIPLE

SECTION DETAILS SCALE: 3" = 1'-0"

HEAD JAMB & SILL

JAMBS

# Next Dimension Series SLIDER - TRIPLE

SECTION DETAILS (4 9/16" JAMB)

**HEAD JAMB & SILL** 

**JAMBS** 