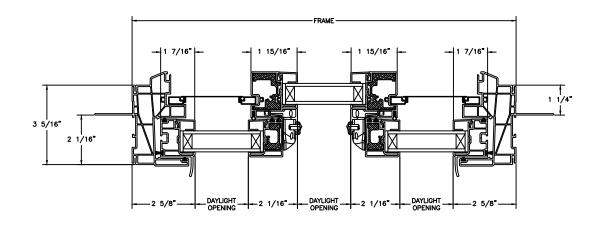

# Next Dimension Series SLIDER - TRIPLE

SECTION DETAILS SCALE: 3" = 1'-0"

HEAD JAMB & SILL

JAMBS

# Next Dimension Series SLIDER - TRIPLE

SECTION DETAILS (4 9/16" JAMB)

**HEAD JAMB & SILL** 

**JAMBS** 

SECTION DETAILS SCALE: 3" = 1'-0"

**HEAD JAMB & SILL** 

**JAMBS** 

SECTION DETAILS (4 9/16" JAMB)

FRAME SIZE

1 5/16"
1 1/16"
2 1/16"

DAYLIGHT OPENING

JAMBS