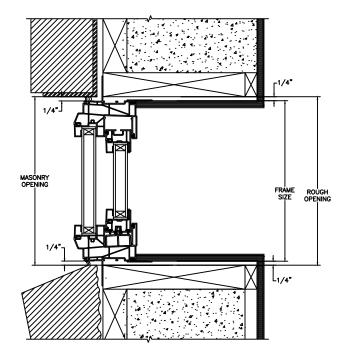

SECTION DETAILS SCALE: 3" = 1'-0"

**HEAD JAMB & SILL** 

**JAMBS** 

SECTION DETAILS (4 9/16" JAMB)

FRAME SIZE

1 5/16"
1 1/16"
2 1/16"

DAYLIGHT OPENING

JAMBS

# Next Dimension Series SLIDER - TRIPLE

SECTION DETAILS SCALE: 3" = 1'-0"

HEAD JAMB & SILL

JAMBS

# Next Dimension Series SLIDER - TRIPLE

SECTION DETAILS (4 9/16" JAMB)

**HEAD JAMB & SILL** 

**JAMBS** 