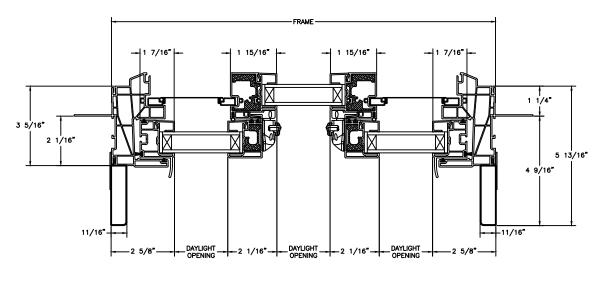

# Next Dimension Series SLIDER - TRIPLE

SECTION DETAILS SCALE: 3" = 1'-0"

HEAD JAMB & SILL

JAMBS

# Next Dimension Series SLIDER - TRIPLE

SECTION DETAILS (4 9/16" JAMB)

**HEAD JAMB & SILL** 

**JAMBS** 

SECTION DETAILS SCALE: 3" = 1'-0"

**HEAD JAMB & SILL** 

**JAMBS** 

SECTION DETAILS (4 9/16" JAMB)

FRAME SIZE

1 5/16"
1 1/16"
2 1/16"

DAYLIGHT OPENING

JAMBS