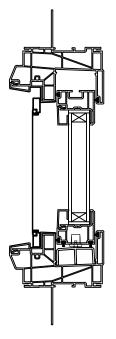

SECTION DETAILS SCALE: 3" = 1'-0"

**HEAD JAMB & SILL** 

**JAMBS** 

SECTION DETAILS (4 9/16" JAMB)

FRAME SIZE

1 5/16"
1 1/16"
2 1/16"

DAYLIGHT OPENING

JAMBS

# Next Dimension Series SLIDER - TRIPLE

SECTION DETAILS SCALE: 3" = 1'-0"

HEAD JAMB & SILL

JAMBS

# Next Dimension Series SLIDER - TRIPLE

SECTION DETAILS (4 9/16" JAMB)

**HEAD JAMB & SILL** 

**JAMBS** 