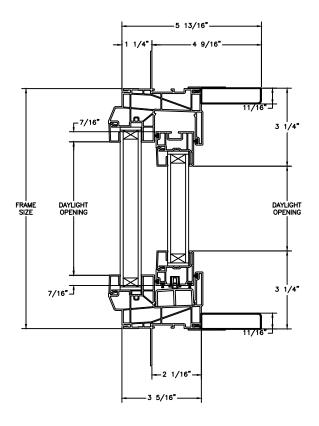

SECTION DETAILS SCALE: 3" = 1'-0"

**HEAD JAMB & SILL** 

**JAMBS** 

SECTION DETAILS (4 9/16" JAMB)

FRAME SIZE

1 5/16"
1 1/16"
2 1/16"

DAYLIGHT OPENING

JAMBS

# Next Dimension Series SLIDER - TRIPLE

SECTION DETAILS SCALE: 3" = 1'-0"

HEAD JAMB & SILL

JAMBS

# Next Dimension Series SLIDER - TRIPLE

SECTION DETAILS (4 9/16" JAMB)

**HEAD JAMB & SILL** 

**JAMBS** 