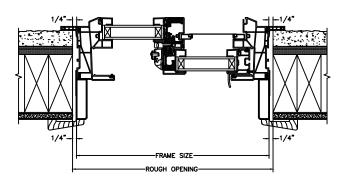

SECTION DETAILS SCALE: 3" = 1'-0"

**HEAD JAMB & SILL** 

**JAMBS** 

SECTION DETAILS (4 9/16" JAMB)

FRAME SIZE

1 5/16"
1 1/16"
2 1/16"

DAYLIGHT OPENING

JAMBS

# Next Dimension Series SLIDER - TRIPLE

SECTION DETAILS SCALE: 3" = 1'-0"

HEAD JAMB & SILL

JAMBS

# Next Dimension Series SLIDER - TRIPLE

SECTION DETAILS (4 9/16" JAMB)

**HEAD JAMB & SILL** 

**JAMBS** 