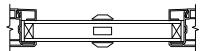

SECTION DETAILS SCALE: 3" = 1'-0"

**HEAD JAMB & SILL** 

**JAMBS** 

SECTION DETAILS (4 9/16" JAMB)

FRAME SIZE

1 5/16"
1 1/16"
2 1/16"

DAYLIGHT OPENING

JAMBS

# Next Dimension Series SLIDER - TRIPLE

SECTION DETAILS SCALE: 3" = 1'-0"

HEAD JAMB & SILL

JAMBS

# Next Dimension Series SLIDER - TRIPLE

SECTION DETAILS (4 9/16" JAMB)

**HEAD JAMB & SILL** 

**JAMBS** 