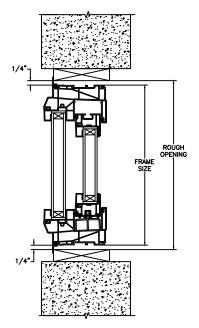

SECTION DETAILS SCALE: 3" = 1'-0"

**HEAD JAMB & SILL** 

**JAMBS** 

SECTION DETAILS (4 9/16" JAMB)

FRAME SIZE

1 5/16"
1 1/16"
2 1/16"

DAYLIGHT OPENING

JAMBS

# Next Dimension Series SLIDER - TRIPLE

SECTION DETAILS SCALE: 3" = 1'-0"

HEAD JAMB & SILL

JAMBS

# Next Dimension Series SLIDER - TRIPLE

SECTION DETAILS (4 9/16" JAMB)

**HEAD JAMB & SILL** 

**JAMBS** 