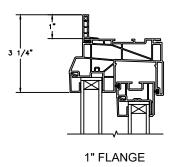

SECTION DETAILS: CONSTRUCTION (FLANGE OPTION)

HEAD JAMB & SILL BLOCK WALL WITH 1 X 4 1/2" FLANGE OPTION

JAMBS BLOCK WALL WITH 1 X 4 1/2" FLANGE OPTION

HEAD JAMB & SILL 2 X 4 FRAME WITH STUCCO 1" OR 2" FLANGE OPTION

JAMBS 2 X 4 FRAME WITH STUCCO 1" OR 2" FLANGE OPTION