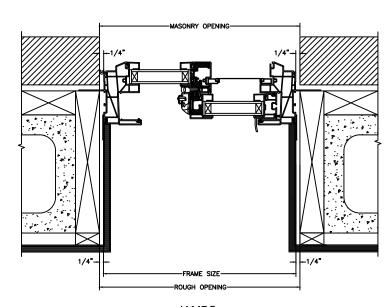

SECTION DETAILS SCALE: 3" = 1'-0"

**HEAD JAMB & SILL** 

**JAMBS** 

SECTION DETAILS (4 9/16" JAMB)

FRAME SIZE

1 5/16"
1 1/16"
2 1/16"

DAYLIGHT OPENING

JAMBS

# Next Dimension Series SLIDER - TRIPLE

SECTION DETAILS SCALE: 3" = 1'-0"

HEAD JAMB & SILL

JAMBS

# Next Dimension Series SLIDER - TRIPLE

SECTION DETAILS (4 9/16" JAMB)

**HEAD JAMB & SILL** 

**JAMBS** 