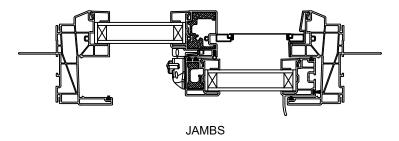

SECTION DETAILS SCALE: 3" = 1'-0"

**HEAD JAMB & SILL** 

**JAMBS** 

SECTION DETAILS (4 9/16" JAMB)

FRAME SIZE

1 5/16"
1 1/16"
2 1/16"

DAYLIGHT OPENING

JAMBS

# Next Dimension Series SLIDER - TRIPLE

SECTION DETAILS SCALE: 3" = 1'-0"

HEAD JAMB & SILL

JAMBS

# Next Dimension Series SLIDER - TRIPLE

SECTION DETAILS (4 9/16" JAMB)

**HEAD JAMB & SILL** 

**JAMBS** 