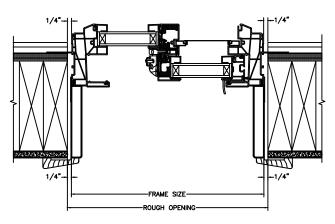

SECTION DETAILS SCALE: 3" = 1'-0"

**HEAD JAMB & SILL** 

**JAMBS** 

SECTION DETAILS (4 9/16" JAMB)

FRAME SIZE

1 5/16"
1 1/16"
2 1/16"

DAYLIGHT OPENING

JAMBS

# Next Dimension Series SLIDER - TRIPLE

SECTION DETAILS SCALE: 3" = 1'-0"

HEAD JAMB & SILL

JAMBS

# Next Dimension Series SLIDER - TRIPLE

SECTION DETAILS (4 9/16" JAMB)

**HEAD JAMB & SILL** 

**JAMBS** 