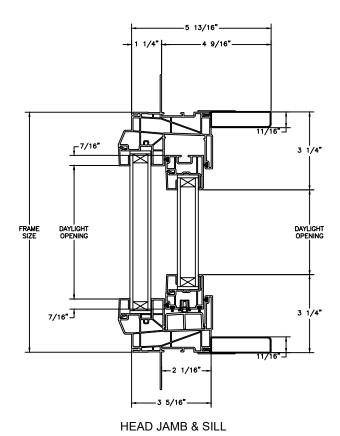

# Next Dimension Series SLIDER - TRIPLE

SECTION DETAILS SCALE: 3" = 1'-0"

HEAD JAMB & SILL

JAMBS