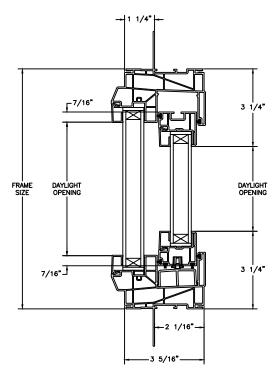

# Next Dimension Series SLIDER - TRIPLE

SECTION DETAILS (4 9/16" JAMB)

**HEAD JAMB & SILL** 

**JAMBS** 