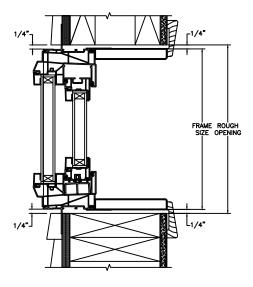

SECTION DETAILS SCALE: 3" = 1'-0"

**HEAD JAMB & SILL** 

**JAMBS** 

SECTION DETAILS (4 9/16" JAMB)

FRAME SIZE

1 5/16"
1 1/16"
2 1/16"

DAYLIGHT OPENING

JAMBS

# Next Dimension Series SLIDER - TRIPLE

SECTION DETAILS SCALE: 3" = 1'-0"

HEAD JAMB & SILL

JAMBS

# Next Dimension Series SLIDER - TRIPLE

SECTION DETAILS (4 9/16" JAMB)

**HEAD JAMB & SILL** 

**JAMBS** 