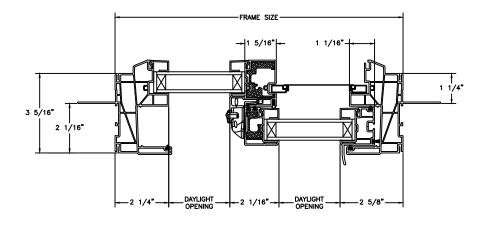

SECTION DETAILS SCALE: 3" = 1'-0"

**HEAD JAMB & SILL** 

**JAMBS** 

SECTION DETAILS (4 9/16" JAMB)

FRAME SIZE

1 5/16"
1 1/16"
2 1/16"

DAYLIGHT OPENING

JAMBS