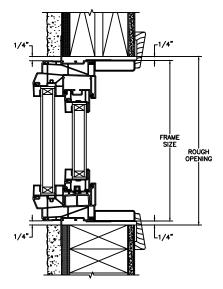

# Next Dimension Series SLIDER - TRIPLE

SECTION DETAILS SCALE: 3" = 1'-0"

HEAD JAMB & SILL

JAMBS

# Next Dimension Series SLIDER - TRIPLE

SECTION DETAILS (4 9/16" JAMB)

**HEAD JAMB & SILL** 

**JAMBS** 