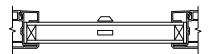

SECTION DETAILS SCALE: 3" = 1'-0"

**HEAD JAMB & SILL** 

**JAMBS** 

SECTION DETAILS (4 9/16" JAMB)

FRAME SIZE

1 5/16"
1 1/16"
2 1/16"

DAYLIGHT OPENING

JAMBS

# Next Dimension Series SLIDER - TRIPLE

SECTION DETAILS SCALE: 3" = 1'-0"

HEAD JAMB & SILL

JAMBS

# Next Dimension Series SLIDER - TRIPLE

SECTION DETAILS (4 9/16" JAMB)

**HEAD JAMB & SILL** 

**JAMBS** 