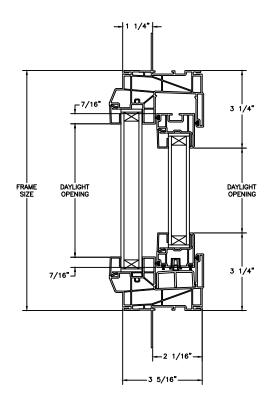

# Next Dimension Series SLIDER - TRIPLE

SECTION DETAILS (4 9/16" JAMB)

**HEAD JAMB & SILL** 

**JAMBS** 