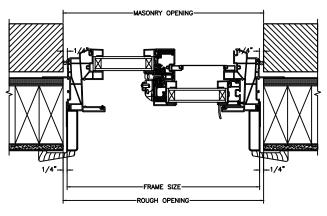

# Next Dimension Series SLIDER - TRIPLE

SECTION DETAILS SCALE: 3" = 1'-0"

HEAD JAMB & SILL

JAMBS

# Next Dimension Series SLIDER - TRIPLE

SECTION DETAILS (4 9/16" JAMB)

**HEAD JAMB & SILL** 

**JAMBS** 