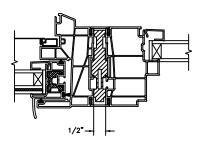

SECTION DETAILS SCALE: 3" = 1'-0"

**HEAD JAMB & SILL** 

**JAMBS** 

SECTION DETAILS (4 9/16" JAMB)

FRAME SIZE

1 5/16"
1 1/16"
2 1/16"

DAYLIGHT OPENING

JAMBS

# Next Dimension Series SLIDER - TRIPLE

SECTION DETAILS SCALE: 3" = 1'-0"

HEAD JAMB & SILL

JAMBS

# Next Dimension Series SLIDER - TRIPLE

SECTION DETAILS (4 9/16" JAMB)

**HEAD JAMB & SILL** 

**JAMBS** 