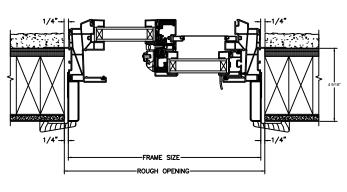

# Next Dimension Series SLIDER - TRIPLE

SECTION DETAILS SCALE: 3" = 1'-0"

HEAD JAMB & SILL

JAMBS

# Next Dimension Series SLIDER - TRIPLE

SECTION DETAILS (4 9/16" JAMB)

**HEAD JAMB & SILL** 

**JAMBS** 