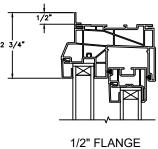

SECTION DETAILS: CONSTRUCTION (FLANGE OPTION)

HEAD JAMB & SILL BLOCK WALL WITH 1 X 4 1/2" FLANGE OPTION

JAMBS BLOCK WALL WITH 1 X 4 1/2" FLANGE OPTION

HEAD JAMB & SILL 2 X 4 FRAME WITH STUCCO 1" OR 2" FLANGE OPTION

JAMBS 2 X 4 FRAME WITH STUCCO 1" OR 2" FLANGE OPTION