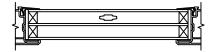

SECTION DETAILS SCALE: 3" = 1'-0"

**HEAD JAMB & SILL** 

**JAMBS** 

SECTION DETAILS (4 9/16" JAMB)

FRAME SIZE

1 5/16"
1 1/16"
2 1/16"

DAYLIGHT OPENING

JAMBS

# Next Dimension Series SLIDER - TRIPLE

SECTION DETAILS SCALE: 3" = 1'-0"

HEAD JAMB & SILL

JAMBS

# Next Dimension Series SLIDER - TRIPLE

SECTION DETAILS (4 9/16" JAMB)

**HEAD JAMB & SILL** 

**JAMBS** 