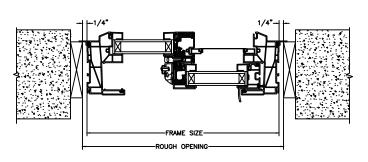

SECTION DETAILS SCALE: 3" = 1'-0"

**HEAD JAMB & SILL** 

**JAMBS** 

SECTION DETAILS (4 9/16" JAMB)

FRAME SIZE

1 5/16"
1 1/16"
2 1/16"

DAYLIGHT OPENING

JAMBS

# Next Dimension Series SLIDER - TRIPLE

SECTION DETAILS SCALE: 3" = 1'-0"

HEAD JAMB & SILL

JAMBS

# Next Dimension Series SLIDER - TRIPLE

SECTION DETAILS (4 9/16" JAMB)

**HEAD JAMB & SILL** 

**JAMBS** 