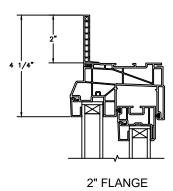

SECTION DETAILS: CONSTRUCTION (FLANGE OPTION)

HEAD JAMB & SILL BLOCK WALL WITH 1 X 4 1/2" FLANGE OPTION

JAMBS BLOCK WALL WITH 1 X 4 1/2" FLANGE OPTION

HEAD JAMB & SILL 2 X 4 FRAME WITH STUCCO 1" OR 2" FLANGE OPTION

JAMBS 2 X 4 FRAME WITH STUCCO 1" OR 2" FLANGE OPTION