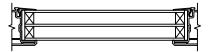

SECTION DETAILS SCALE: 3" = 1'-0"

**HEAD JAMB & SILL** 

**JAMBS** 

SECTION DETAILS (4 9/16" JAMB)

FRAME SIZE

1 5/16"
1 1/16"
2 1/16"

DAYLIGHT OPENING

JAMBS

# Next Dimension Series SLIDER - TRIPLE

SECTION DETAILS SCALE: 3" = 1'-0"

HEAD JAMB & SILL

JAMBS

# Next Dimension Series SLIDER - TRIPLE

SECTION DETAILS (4 9/16" JAMB)

**HEAD JAMB & SILL** 

**JAMBS** 