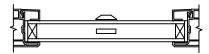

SECTION DETAILS SCALE: 3" = 1'-0"

**HEAD JAMB & SILL** 

**JAMBS** 

SECTION DETAILS (4 9/16" JAMB)

FRAME SIZE

1 5/16"
1 1/16"
2 1/16"

DAYLIGHT OPENING

JAMBS

# Next Dimension Series SLIDER - TRIPLE

SECTION DETAILS SCALE: 3" = 1'-0"

HEAD JAMB & SILL

JAMBS

# Next Dimension Series SLIDER - TRIPLE

SECTION DETAILS (4 9/16" JAMB)

**HEAD JAMB & SILL** 

**JAMBS** 