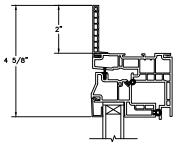

TRIPLE IG 3/4" PROFILED INNERGRILLE

TRIPLE IG INSULATING GLASS

SECTION DETAILS : FLUSH FIN OPTIONS SCALE: 3" = 1'-0"

1/2" FLANGE

1" FLANGE

2" FLANGE

SECTION DETAILS : CONSTRUCTION SCALE: 2" = 1'-0"

HEFADD JAMBB & SIGHLL 2 X26 FRAMERYANTE SADTING SIDING

JAMBS 2 X 6 FRAME WITH SIDING

HEAD JAMB & SILL 2 X 4 FRAME WITH STUCCO

JAMBS 2 X 4 FRAME WITH STUCCO

NOTE : THE ABOVE WALL SECTIONS REPRESENT TYPICAL WALL CONDITIONS, THESE DETAILS ARE NOT INTENDED AS INSTALLATIONS INSTRUCTIONS. PLEASE REFER TO THE INSTALLATION INSTRUCTIONS PROVIDED WITH THE PURCHASED UNITS.