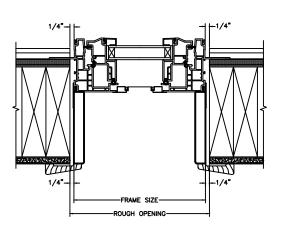

#### HEAD JAMB & SILL

SECTION DETAILS: MULLIONS SCALE: 3" = 1'-0"

PICTURE/OPERATOR

VERTICAL MULLION OPERATOR/PICTURE

VERTICAL MULLION OPERATOR/OPERATOR

SECTION DETAILS : DIVIDED LITE OPTIONS SCALE: 3" = 1'-0"

INSULATING GLASS

3/4" PROFILED INNERGRILLE

5/8" GRILLE BAR WITH INNERBAR

5/8" GRILLE BAR (EXTERIOR ONLY) WITH 5/8" FLAT INNERGRILLE

7/8" GRILLE BAR WITH INNERBAR

7/8" GRILLE BAR (EXTERIOR ONLY) WITH 13/16" FLAT INNERGRILLE