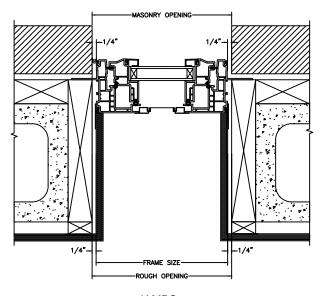

SECTION DETAILS : CONSTRUCTION SCALE: 2" = 1'-0"

HEAD JAMB & SILL 2 X 4 FRAME WITH BRICK VENEER

JAMBS 2 X 4 FRAME WITH BRICK VENEER

HEAD JAMB & SILL 8" CONCRETE BLOCK WALL WITH BRICK VENEER

JAMBS 8" CONCRETE BLOCK WALL WITH BRICK VENEER

NOTE : THE ABOVE WALL SECTIONS REPRESENT TYPICAL WALL CONDITIONS, THESE DETAILS ARE NOT INTENDED AS INSTALLATIONS INSTRUCTIONS. PLEASE REFER TO THE INSTALLATION INSTRUCTIONS PROVIDED WITH THE PURCHASED UNITS.