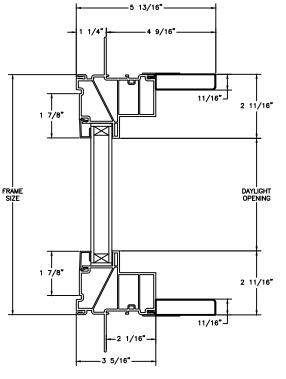

SECTION DETAILS: OPERATING / PICTURE SCALE: 3" = 1'-0"

JAMBS

HEAD JAMB & SILL

PICTURE

HEAD JAMB & SILL

SECTION DETAILS: OPERATING / PICTURE (4 9/16" JAMB) SCALE: 3" = 1'-0"

**OPERATING** 

PICTURE

HEAD JAMB & SILL

FRAME -1 7/8"--1 7/8" 1 1/4 K D 3 5/16" 2 1/16" ۶þ 5 13/16" 4 9/16" 11/16 -11/16" \_2 11/16"<u></u> DAYLIGHT —2 11/16**"**—