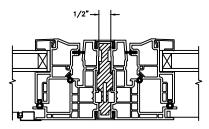

#### HEAD JAMB & SILL

SECTION DETAILS: MULLIONS SCALE: 3" = 1'-0"

PICTURE/OPERATOR

VERTICAL MULLION OPERATOR/PICTURE

VERTICAL MULLION OPERATOR/OPERATOR

SECTION DETAILS : DIVIDED LITE OPTIONS SCALE: 3" = 1'-0"

INSULATING GLASS

3/4" PROFILED INNERGRILLE

5/8" GRILLE BAR WITH INNERBAR

5/8" GRILLE BAR (EXTERIOR ONLY) WITH 5/8" FLAT INNERGRILLE

7/8" GRILLE BAR WITH INNERBAR

7/8" GRILLE BAR (EXTERIOR ONLY) WITH 13/16" FLAT INNERGRILLE