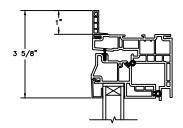

SECTION DETAILS : CONSTRUCTION (FLANGE OPTION) SCALE: 2" = 1'-0"

HEAD JAMB & SILL BLOCK WALL WITH 1 X 4 1/2" FLANGE OPTION

HEAD JAMB & SILL 2 X 4 FRAME WITH STUCCO 1" OR 2" FLANGE OPTION

JAMBS 2 X 4 FRAME WITH STUCCO 1" OR 2" FLANGE OPTION

NOTE : THE ABOVE WALL SECTIONS REPRESENT TYPICAL WALL CONDITIONS, THESE DETAILS ARE NOT INTENDED AS INSTALLATIONS INSTRUCTIONS. PLEASE REFER TO THE INSTALLATION INSTRUCTIONS PROVIDED WITH THE PURCHASED UNITS.