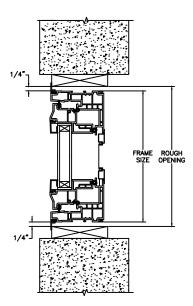

SECTION DETAILS : CONSTRUCTION SCALE: 2" = 1'-0"

HEAD JAMB & SILL 2 X 4 FRAME WITH BRICK VENEER

JAMBS 2 X 4 FRAME WITH BRICK VENEER

HEAD JAMB & SILL 8" CONCRETE BLOCK WALL WITH BRICK VENEER

JAMBS 8" CONCRETE BLOCK WALL WITH BRICK VENEER

NOTE : THE ABOVE WALL SECTIONS REPRESENT TYPICAL WALL CONDITIONS, THESE DETAILS ARE NOT INTENDED AS INSTALLATIONS INSTRUCTIONS. PLEASE REFER TO THE INSTALLATION INSTRUCTIONS PROVIDED WITH THE PURCHASED UNITS.