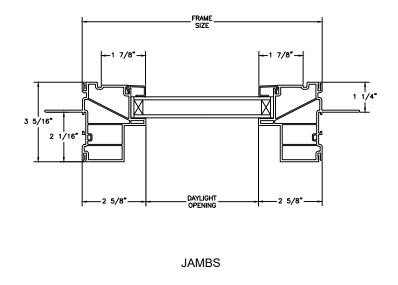

SECTION DETAILS: OPERATING / PICTURE SCALE: 3" = 1'-0"

JAMBS

HEAD JAMB & SILL

PICTURE

HEAD JAMB & SILL

SECTION DETAILS: OPERATING / PICTURE (4 9/16" JAMB) SCALE: 3" = 1'-0"

**OPERATING** 

PICTURE

HEAD JAMB & SILL

FRAME -1 7/8"--1 7/8" 1 1/4 K D 3 5/16" 2 1/16" ۶þ 5 13/16" 4 9/16" 11/16 -11/16" \_2 11/16"<u></u> DAYLIGHT —2 11/16**"**—