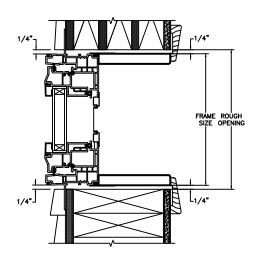

SECTION DETAILS: OPERATING / PICTURE SCALE: 3" = 1'-0"

JAMBS

HEAD JAMB & SILL

PICTURE

HEAD JAMB & SILL

SECTION DETAILS: OPERATING / PICTURE (4 9/16" JAMB) SCALE: 3" = 1'-0"

**OPERATING** 

PICTURE

HEAD JAMB & SILL

FRAME -1 7/8"--1 7/8" 1 1/4 K D 3 5/16" 2 1/16" ۶þ 5 13/16" 4 9/16" 11/16 -11/16" \_2 11/16"<u></u> DAYLIGHT —2 11/16**"**—