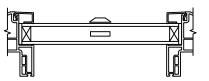

#### HEAD JAMB & SILL

SECTION DETAILS: MULLIONS SCALE: 3" = 1'-0"

PICTURE/OPERATOR

VERTICAL MULLION OPERATOR/PICTURE

VERTICAL MULLION OPERATOR/OPERATOR

SECTION DETAILS : DIVIDED LITE OPTIONS SCALE: 3" = 1'-0"