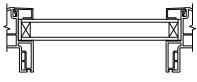

#### HEAD JAMB & SILL

SECTION DETAILS: MULLIONS SCALE: 3" = 1'-0"

PICTURE/OPERATOR

VERTICAL MULLION OPERATOR/PICTURE

VERTICAL MULLION OPERATOR/OPERATOR

SECTION DETAILS : DIVIDED LITE OPTIONS SCALE: 3" = 1'-0"

TRIPLE IG 3/4" PROFILED INNERGRILLE

TRIPLE IG INSULATING GLASS

SECTION DETAILS : FLUSH FIN OPTIONS SCALE: 3" = 1'-0"

1/2" FLANGE

1" FLANGE

2" FLANGE

SECTION DETAILS : CONSTRUCTION SCALE: 2" = 1'-0"

HEFADD JAMBB & SIGHLL 2 X26 FRAMERYANTE SADTING SIDING