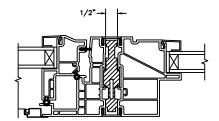

SECTION DETAILS: OPERATING / PICTURE SCALE: 3" = 1'-0"

JAMBS

HEAD JAMB & SILL

PICTURE

HEAD JAMB & SILL

SECTION DETAILS: OPERATING / PICTURE (4 9/16" JAMB) SCALE: 3" = 1'-0"

**OPERATING** 

PICTURE

HEAD JAMB & SILL

FRAME -1 7/8"--1 7/8" 1 1/4 K D 3 5/16" 2 1/16" ۶þ 5 13/16" 4 9/16" 11/16 -11/16" \_2 11/16"<u></u> DAYLIGHT —2 11/16**"**—