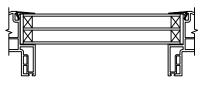

#### HEAD JAMB & SILL

SECTION DETAILS: MULLIONS SCALE: 3" = 1'-0"

PICTURE/OPERATOR

VERTICAL MULLION OPERATOR/PICTURE

VERTICAL MULLION OPERATOR/OPERATOR

SECTION DETAILS : DIVIDED LITE OPTIONS SCALE: 3" = 1'-0"

INSULATING GLASS

3/4" PROFILED INNERGRILLE

5/8" GRILLE BAR WITH INNERBAR

5/8" GRILLE BAR (EXTERIOR ONLY) WITH 5/8" FLAT INNERGRILLE

7/8" GRILLE BAR WITH INNERBAR

7/8" GRILLE BAR (EXTERIOR ONLY) WITH 13/16" FLAT INNERGRILLE