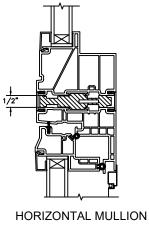

#### HEAD JAMB & SILL

SECTION DETAILS: MULLIONS SCALE: 3" = 1'-0"

PICTURE/OPERATOR

VERTICAL MULLION OPERATOR/PICTURE

VERTICAL MULLION OPERATOR/OPERATOR

SECTION DETAILS : DIVIDED LITE OPTIONS SCALE: 3" = 1'-0"