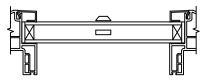

#### HEAD JAMB & SILL

SECTION DETAILS: MULLIONS SCALE: 3" = 1'-0"

PICTURE/OPERATOR

VERTICAL MULLION OPERATOR/PICTURE

VERTICAL MULLION OPERATOR/OPERATOR

SECTION DETAILS : DIVIDED LITE OPTIONS SCALE: 3" = 1'-0"