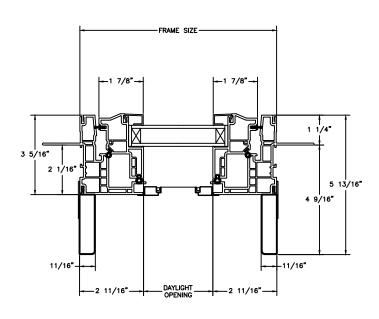

#### HEAD JAMB & SILL

SECTION DETAILS: MULLIONS SCALE: 3" = 1'-0"

PICTURE/OPERATOR

VERTICAL MULLION OPERATOR/PICTURE

VERTICAL MULLION OPERATOR/OPERATOR

SECTION DETAILS : DIVIDED LITE OPTIONS SCALE: 3" = 1'-0"