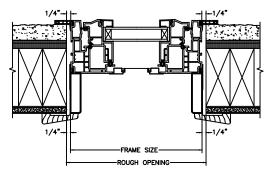

#### HEAD JAMB & SILL

SECTION DETAILS: MULLIONS SCALE: 3" = 1'-0"

PICTURE/OPERATOR

VERTICAL MULLION OPERATOR/PICTURE

VERTICAL MULLION OPERATOR/OPERATOR

SECTION DETAILS : DIVIDED LITE OPTIONS SCALE: 3" = 1'-0"