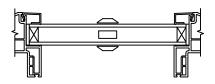

SECTION DETAILS: OPERATING / PICTURE SCALE: 3" = 1'-0"

JAMBS

HEAD JAMB & SILL

PICTURE

HEAD JAMB & SILL

SECTION DETAILS: OPERATING / PICTURE (4 9/16" JAMB) SCALE: 3" = 1'-0"

**OPERATING** 

PICTURE

HEAD JAMB & SILL

FRAME -1 7/8"--1 7/8" 1 1/4 K D 3 5/16" 2 1/16" ۶þ 5 13/16" 4 9/16" 11/16 -11/16" \_2 11/16"<u></u> DAYLIGHT —2 11/16**"**—