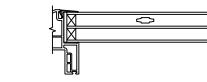

SECTION DETAILS: OPERATING / PICTURE SCALE: 3" = 1'-0"

JAMBS

HEAD JAMB & SILL

PICTURE

HEAD JAMB & SILL

SECTION DETAILS: OPERATING / PICTURE (4 9/16" JAMB) SCALE: 3" = 1'-0"

**OPERATING** 

PICTURE

HEAD JAMB & SILL

FRAME -1 7/8"--1 7/8" 1 1/4 K D 3 5/16" 2 1/16" ۶þ 5 13/16" 4 9/16" 11/16 -11/16" \_2 11/16"<u></u> DAYLIGHT —2 11/16**"**—