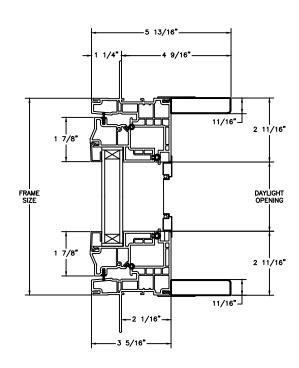

SECTION DETAILS: OPERATING / PICTURE SCALE: 3" = 1'-0"

JAMBS

HEAD JAMB & SILL

PICTURE

HEAD JAMB & SILL

SECTION DETAILS: OPERATING / PICTURE (4 9/16" JAMB) SCALE: 3" = 1'-0"

**OPERATING** 

PICTURE

HEAD JAMB & SILL

FRAME -1 7/8"--1 7/8" 1 1/4 K D 3 5/16" 2 1/16" ۶þ 5 13/16" 4 9/16" 11/16 -11/16" \_2 11/16"<u></u> DAYLIGHT —2 11/16**"**—