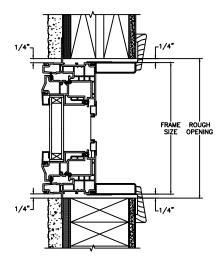

SECTION DETAILS : CONSTRUCTION SCALE: 2" = 1'-0"

HEAD JAMB & SILL 2 X 4 FRAME WITH BRICK VENEER

JAMBS 2 X 4 FRAME WITH BRICK VENEER

HEAD JAMB & SILL 8" CONCRETE BLOCK WALL WITH BRICK VENEER

JAMBS 8" CONCRETE BLOCK WALL WITH BRICK VENEER

NOTE : THE ABOVE WALL SECTIONS REPRESENT TYPICAL WALL CONDITIONS, THESE DETAILS ARE NOT INTENDED AS INSTALLATIONS INSTRUCTIONS. PLEASE REFER TO THE INSTALLATION INSTRUCTIONS PROVIDED WITH THE PURCHASED UNITS.