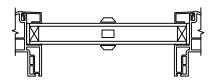

SECTION DETAILS: OPERATING / PICTURE SCALE: 3" = 1'-0"

JAMBS

HEAD JAMB & SILL

PICTURE

HEAD JAMB & SILL

SECTION DETAILS: OPERATING / PICTURE (4 9/16" JAMB) SCALE: 3" = 1'-0"

**OPERATING** 

PICTURE

HEAD JAMB & SILL

FRAME -1 7/8"--1 7/8" 1 1/4 K D 3 5/16" 2 1/16" ۶þ 5 13/16" 4 9/16" 11/16 -11/16" \_2 11/16"<u></u> DAYLIGHT —2 11/16**"**—