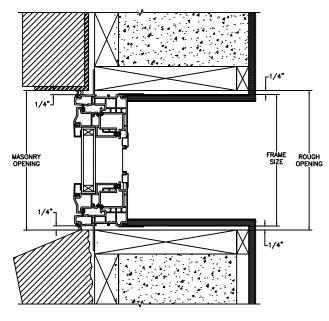

SECTION DETAILS : CONSTRUCTION SCALE: 2" = 1'-0"

HEAD JAMB & SILL 2 X 4 FRAME WITH BRICK VENEER

JAMBS 2 X 4 FRAME WITH BRICK VENEER

HEAD JAMB & SILL 8" CONCRETE BLOCK WALL WITH BRICK VENEER

JAMBS 8" CONCRETE BLOCK WALL WITH BRICK VENEER

NOTE : THE ABOVE WALL SECTIONS REPRESENT TYPICAL WALL CONDITIONS, THESE DETAILS ARE NOT INTENDED AS INSTALLATIONS INSTRUCTIONS. PLEASE REFER TO THE INSTALLATION INSTRUCTIONS PROVIDED WITH THE PURCHASED UNITS.