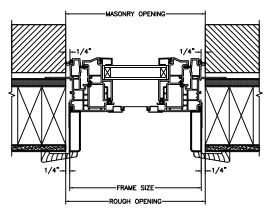

SECTION DETAILS : CONSTRUCTION SCALE: 2" = 1'-0"

HEAD JAMB & SILL 2 X 4 FRAME WITH BRICK VENEER

JAMBS 2 X 4 FRAME WITH BRICK VENEER

HEAD JAMB & SILL 8" CONCRETE BLOCK WALL WITH BRICK VENEER

JAMBS 8" CONCRETE BLOCK WALL WITH BRICK VENEER

NOTE : THE ABOVE WALL SECTIONS REPRESENT TYPICAL WALL CONDITIONS, THESE DETAILS ARE NOT INTENDED AS INSTALLATIONS INSTRUCTIONS. PLEASE REFER TO THE INSTALLATION INSTRUCTIONS PROVIDED WITH THE PURCHASED UNITS.