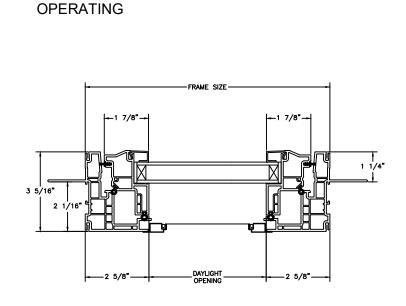

SECTION DETAILS: OPERATING / PICTURE SCALE: 3" = 1'-0"

JAMBS

HEAD JAMB & SILL

PICTURE

HEAD JAMB & SILL

SECTION DETAILS: OPERATING / PICTURE (4 9/16" JAMB) SCALE: 3" = 1'-0"

**OPERATING** 

PICTURE

HEAD JAMB & SILL

FRAME -1 7/8"--1 7/8" 1 1/4 K D 3 5/16" 2 1/16" ۶þ 5 13/16" 4 9/16" 11/16 -11/16" \_2 11/16"<u></u> DAYLIGHT —2 11/16**"**—