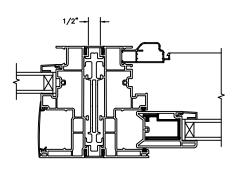

UNIT WITH SIDE LIGHT JAMBS

SECTION DETAILS (4 9/16" JAMB) SCALE: 3" = 1'-0" DAYLIGHT OPENING DAYLIGHT OPENING 2 1/16" 2 1/16" STATIONARY HEAD JAMB & SILL **OPERATING HEAD JAMB & SILL** 1 5/16\* 4 9/16" 11/16" **JAMBS** -11/16" 11/16"

UNIT WITH SIDE LIGHT JAMBS

6/9/25

SECTION DETAILS: QUAD

SCALE: 3" = 1'-0"

OPERATING HEAD JAMB & SILL

STATIONARY HEAD JAMB & SILL

SECTION DETAILS: QUAD (4 9/16" JAMB) SCALE: 3" = 1'-0"

OPERATING HEAD JAMB & SILL