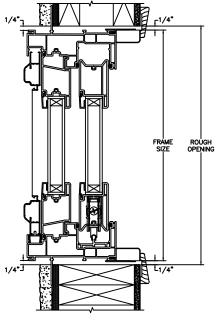

7/8" GRILLE BAR WITH INNERBAR

7/8" GRILLE BAR (EXTERIOR ONLY) WITH 13/16" FLAT INNERGRILLE

SECTION DETAILS: CONSTRUCTION

SCALE: 2" = 1'-0"

2 X 6 FRAME WITH **SIDING** 

**JAMBS** 2 X 6 FRAME WITH **SIDING** 

**JAMBS** 2 X 6 FRAME WITH **STUCCO** 

THE ABOVE WALL SECTIONS REPRESENT TYPICAL WALL CONDITIONS, THESE DETAILS ARE THE ABOVE WALL SECTIONS REPRESENT THICKE WALL CONDITIONS, THESE DETAILS AND NOT INTENDED AS INSTALLATION INSTRUCTIONS. PLEASE REFER TO THE INSTALLATION INSTRUCTIONS PROVIDED WITH THE PURCHASED UNITS.