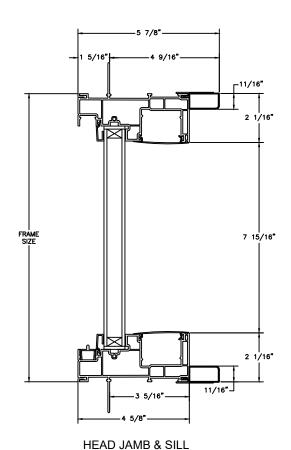

UNIT WITH SIDE LIGHT JAMBS

SECTION DETAILS (4 9/16" JAMB) SCALE: 3" = 1'-0" DAYLIGHT OPENING DAYLIGHT OPENING 2 1/16" 2 1/16" STATIONARY HEAD JAMB & SILL **OPERATING HEAD JAMB & SILL** 1 5/16\* 4 9/16" 11/16" **JAMBS** -11/16" 11/16"