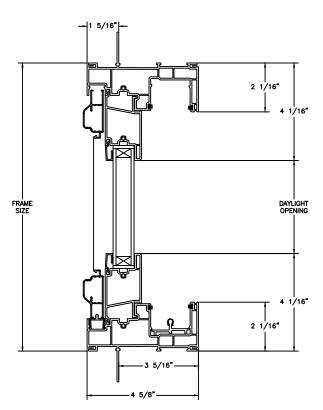

UNIT WITH SIDE LIGHT JAMBS

SECTION DETAILS (4 9/16" JAMB) SCALE: 3" = 1'-0" DAYLIGHT OPENING DAYLIGHT OPENING 2 1/16" 2 1/16" STATIONARY HEAD JAMB & SILL **OPERATING HEAD JAMB & SILL** 1 5/16\* 4 9/16" 11/16" **JAMBS** -11/16" 11/16"