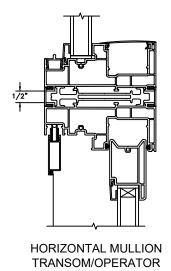

STATIONARY HEAD JAMB & SILL

SECTION DETAILS: SIDELITE / TRANSOM SCALE: 3" = 1'-0"

**HEAD JAMB & SILL** 

SECTION DETAILS: SIDELITE / TRANSOM (4 9/16" JAMB) SCALE: 3" = 1'-0"

SECTION DETAILS: MULLIONS

SCALE: 3" = 1'-0"