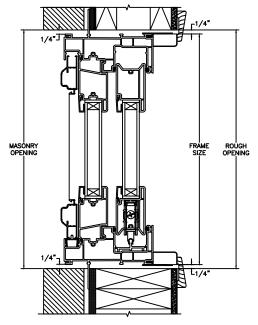

SECTION DETAILS: CONSTRUCTION

SCALE: 2" = 1'-0"

HEAD JAMB & SILL 2 X 6 FRAME WITH BRICK VENEER

JAMBS 2 X 6 FRAME WITH BRICK VENEER

HEAD JAMB & SILL 8" CONCRETE BLOCK WALL WITH BRICK VENEER

JAMBS 8" CONCRETE BLOCK WALL WITH BRICK VENEER