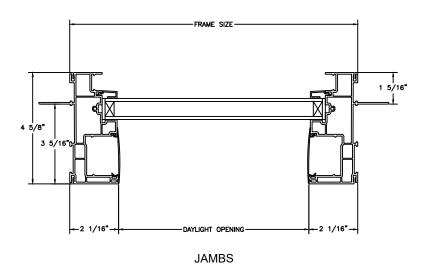

UNIT WITH SIDE LIGHT JAMBS

SECTION DETAILS (4 9/16" JAMB) SCALE: 3" = 1'-0" DAYLIGHT OPENING DAYLIGHT OPENING 2 1/16" 2 1/16" STATIONARY HEAD JAMB & SILL **OPERATING HEAD JAMB & SILL** 1 5/16\* 4 9/16" 11/16" **JAMBS** -11/16" 11/16"