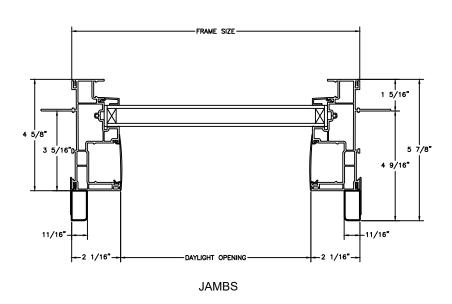

UNIT WITH SIDE LIGHT JAMBS

6/9/25

SECTION DETAILS: QUAD

SCALE: 3" = 1'-0"

OPERATING HEAD JAMB & SILL

STATIONARY HEAD JAMB & SILL

SECTION DETAILS: QUAD (4 9/16" JAMB) SCALE: 3" = 1'-0"

OPERATING HEAD JAMB & SILL