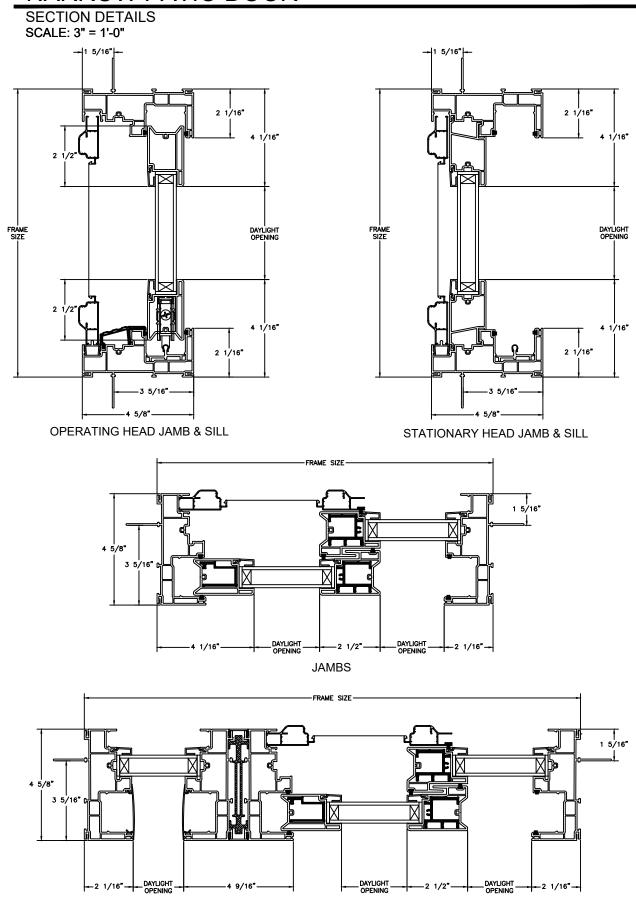

UNIT WITH SIDE LIGHT JAMBS

SECTION DETAILS (4 9/16" JAMB) SCALE: 3" = 1'-0" DAYLIGHT OPENING DAYLIGHT OPENING 2 1/16" 2 1/16" STATIONARY HEAD JAMB & SILL **OPERATING HEAD JAMB & SILL** 1 5/16\* 4 9/16" 11/16" **JAMBS** -11/16" 11/16"