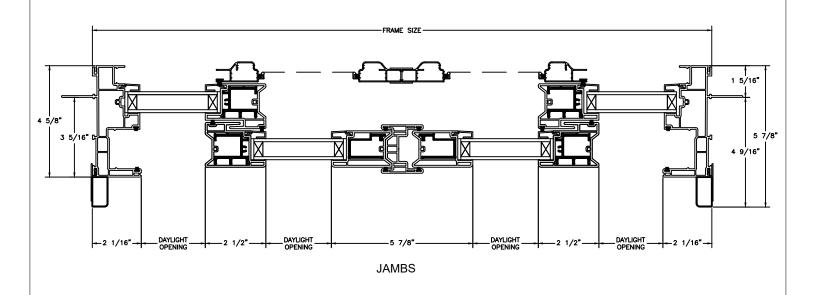

STATIONARY HEAD JAMB & SILL

SECTION DETAILS: SIDELITE / TRANSOM SCALE: 3" = 1'-0"

**HEAD JAMB & SILL** 

SECTION DETAILS: SIDELITE / TRANSOM (4 9/16" JAMB) SCALE: 3" = 1'-0"

SECTION DETAILS: MULLIONS

SCALE: 3" = 1'-0"