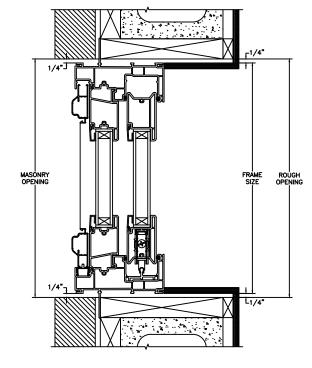

UNIT WITH SIDE LIGHT JAMBS

SECTION DETAILS (4 9/16" JAMB) SCALE: 3" = 1'-0" DAYLIGHT OPENING DAYLIGHT OPENING 2 1/16" 2 1/16" STATIONARY HEAD JAMB & SILL **OPERATING HEAD JAMB & SILL** 1 5/16\* 4 9/16" 11/16" **JAMBS** -11/16" 11/16"

UNIT WITH SIDE LIGHT JAMBS

6/9/25

SECTION DETAILS: QUAD

SCALE: 3" = 1'-0"

OPERATING HEAD JAMB & SILL

STATIONARY HEAD JAMB & SILL

SECTION DETAILS: QUAD (4 9/16" JAMB) SCALE: 3" = 1'-0"

OPERATING HEAD JAMB & SILL