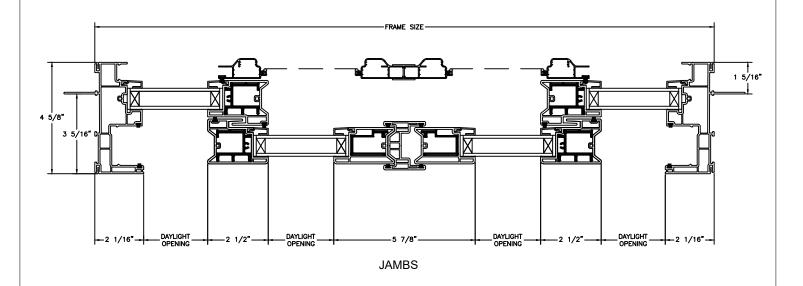

UNIT WITH SIDE LIGHT JAMBS

SECTION DETAILS (4 9/16" JAMB) SCALE: 3" = 1'-0" DAYLIGHT OPENING DAYLIGHT OPENING 2 1/16" 2 1/16" STATIONARY HEAD JAMB & SILL **OPERATING HEAD JAMB & SILL** 1 5/16\* 4 9/16" 11/16" **JAMBS** -11/16" 11/16"