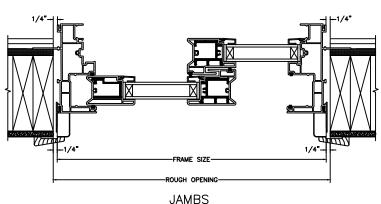

7/8" GRILLE BAR WITH INNERBAR

7/8" GRILLE BAR (EXTERIOR ONLY) WITH 13/16" FLAT INNERGRILLE

SECTION DETAILS: CONSTRUCTION

SCALE: 2" = 1'-0"

2 X 6 FRAME WITH **SIDING** 

**JAMBS** 2 X 6 FRAME WITH **SIDING** 

**JAMBS** 2 X 6 FRAME WITH **STUCCO** 

THE ABOVE WALL SECTIONS REPRESENT TYPICAL WALL CONDITIONS, THESE DETAILS ARE THE ABOVE WALL SECTIONS REPRESENT THICKE WALL CONDITIONS, THESE DETAILS AND NOT INTENDED AS INSTALLATION INSTRUCTIONS. PLEASE REFER TO THE INSTALLATION INSTRUCTIONS PROVIDED WITH THE PURCHASED UNITS.