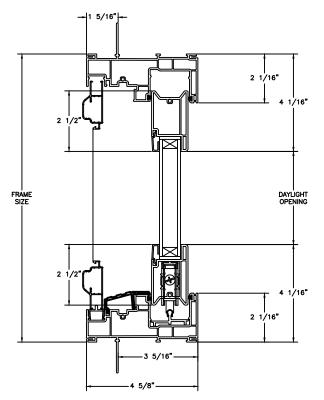

UNIT WITH SIDE LIGHT JAMBS

SECTION DETAILS (4 9/16" JAMB) SCALE: 3" = 1'-0" DAYLIGHT OPENING DAYLIGHT OPENING 2 1/16" 2 1/16" STATIONARY HEAD JAMB & SILL **OPERATING HEAD JAMB & SILL** 1 5/16\* 4 9/16" 11/16" **JAMBS** -11/16" 11/16"