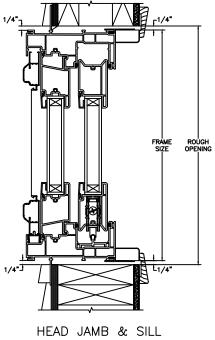

UNIT WITH SIDE LIGHT JAMBS

SECTION DETAILS (4 9/16" JAMB) SCALE: 3" = 1'-0" DAYLIGHT OPENING DAYLIGHT OPENING 2 1/16" 2 1/16" STATIONARY HEAD JAMB & SILL **OPERATING HEAD JAMB & SILL** 1 5/16\* 4 9/16" 11/16" **JAMBS** -11/16" 11/16"

UNIT WITH SIDE LIGHT JAMBS

6/9/25

SECTION DETAILS: QUAD

SCALE: 3" = 1'-0"

OPERATING HEAD JAMB & SILL

STATIONARY HEAD JAMB & SILL

SECTION DETAILS: QUAD (4 9/16" JAMB) SCALE: 3" = 1'-0"

OPERATING HEAD JAMB & SILL