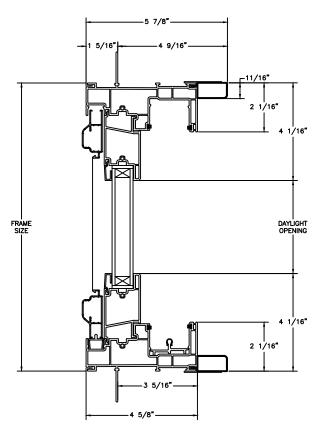

UNIT WITH SIDE LIGHT JAMBS

SECTION DETAILS (4 9/16" JAMB) SCALE: 3" = 1'-0" DAYLIGHT OPENING DAYLIGHT OPENING 2 1/16" 2 1/16" STATIONARY HEAD JAMB & SILL **OPERATING HEAD JAMB & SILL** 1 5/16\* 4 9/16" 11/16" **JAMBS** -11/16" 11/16"

UNIT WITH SIDE LIGHT JAMBS

6/9/25

SECTION DETAILS: QUAD

SCALE: 3" = 1'-0"

OPERATING HEAD JAMB & SILL

STATIONARY HEAD JAMB & SILL

SECTION DETAILS: QUAD (4 9/16" JAMB) SCALE: 3" = 1'-0"

OPERATING HEAD JAMB & SILL