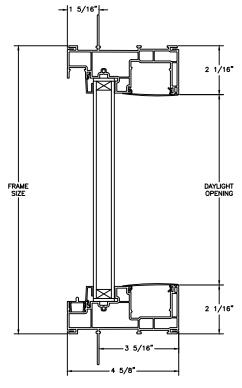

STATIONARY HEAD JAMB & SILL

SECTION DETAILS: SIDELITE / TRANSOM SCALE: 3" = 1'-0"

**HEAD JAMB & SILL** 

SECTION DETAILS: SIDELITE / TRANSOM (4 9/16" JAMB) SCALE: 3" = 1'-0"

SECTION DETAILS: MULLIONS

SCALE: 3" = 1'-0"