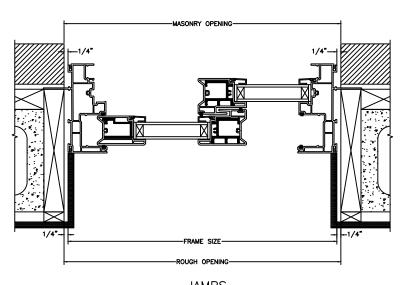

SECTION DETAILS: CONSTRUCTION

SCALE: 2" = 1'-0"

HEAD JAMB & SILL 2 X 6 FRAME WITH BRICK VENEER

JAMBS 2 X 6 FRAME WITH BRICK VENEER

HEAD JAMB & SILL 8" CONCRETE BLOCK WALL WITH BRICK VENEER

JAMBS 8" CONCRETE BLOCK WALL WITH BRICK VENEER