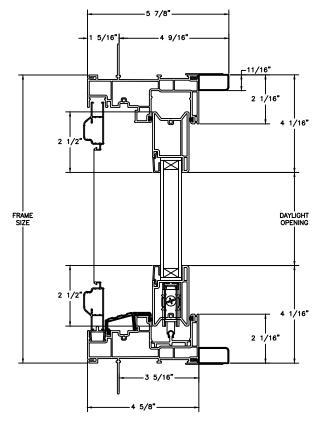

UNIT WITH SIDE LIGHT JAMBS

SECTION DETAILS (4 9/16" JAMB) SCALE: 3" = 1'-0" DAYLIGHT OPENING DAYLIGHT OPENING 2 1/16" 2 1/16" STATIONARY HEAD JAMB & SILL **OPERATING HEAD JAMB & SILL** 1 5/16\* 4 9/16" 11/16" **JAMBS** -11/16" 11/16"

UNIT WITH SIDE LIGHT JAMBS

6/9/25

SECTION DETAILS: QUAD

SCALE: 3" = 1'-0"

OPERATING HEAD JAMB & SILL

STATIONARY HEAD JAMB & SILL

SECTION DETAILS: QUAD (4 9/16" JAMB) SCALE: 3" = 1'-0"

OPERATING HEAD JAMB & SILL