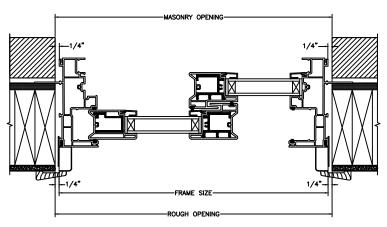

UNIT WITH SIDE LIGHT JAMBS

SECTION DETAILS (4 9/16" JAMB) SCALE: 3" = 1'-0" DAYLIGHT OPENING DAYLIGHT OPENING 2 1/16" 2 1/16" STATIONARY HEAD JAMB & SILL **OPERATING HEAD JAMB & SILL** 1 5/16\* 4 9/16" 11/16" **JAMBS** -11/16" 11/16"

UNIT WITH SIDE LIGHT JAMBS

6/9/25

SECTION DETAILS: QUAD

SCALE: 3" = 1'-0"

OPERATING HEAD JAMB & SILL

STATIONARY HEAD JAMB & SILL

SECTION DETAILS: QUAD (4 9/16" JAMB) SCALE: 3" = 1'-0"

OPERATING HEAD JAMB & SILL