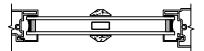

SECTION DETAILS SCALE: 3" = 1'-0"

## Next Dimension Classic Series SLIDER - TRIPLE

SECTION DETAILS SCALE: 3" = 1'-0"

SECTION DETAILS: MULLIONS

SCALE: 3" = 1'-0"

HORIZONTAL MULLION FIXED/OPERATOR

VERTICAL MULLION FIXED/OPERATOR

**SECTION DETAILS: DIVIDED LITE OPTIONS** 