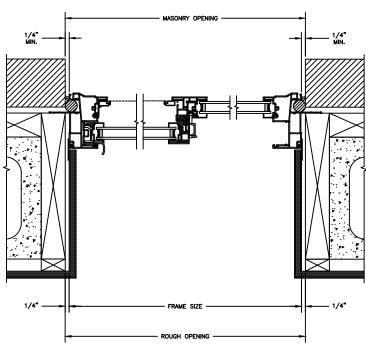

SECTION DETAILS: CONSTRUCTION

SCALE: 2" = 1'-0"

HEAD JAMB & SILL 2 X 4 FRAME WITH BRICK VENEER

JAMBS 2 X 4 FRAME WITH BRICK VENEER

HEAD JAMB & SILL 8" CONCRETE BLOCK WALL WITH BRICK VENEER

JAMBS 8" CONCRETE BLOCK WALL WITH BRICK VENEER

NOTE

THE ABOVE WALL SECTIONS REPRESENT TYPICAL WALL CONDITIONS, THESE DETAILS ARE NOT INTENDED AS INSTALLATIONS INSTRUCTIONS. PLEASE REFER TO THE INSTALLATION INSTRUCTIONS PROVIDED WITH THE PURCHASED UNITS.