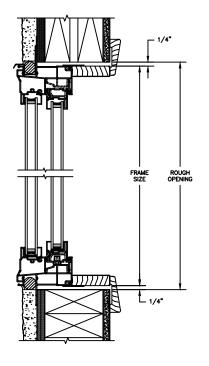

SECTION DETAILS: CONSTRUCTION

SCALE: 2" = 1'-0"

HEAD JAMB & SILL 2 X 4 FRAME WITH BRICK VENEER

JAMBS 2 X 4 FRAME WITH BRICK VENEER

HEAD JAMB & SILL 8" CONCRETE BLOCK WALL WITH BRICK VENEER

JAMBS 8" CONCRETE BLOCK WALL WITH BRICK VENEER

NOTE

THE ABOVE WALL SECTIONS REPRESENT TYPICAL WALL CONDITIONS, THESE DETAILS ARE NOT INTENDED AS INSTALLATIONS INSTRUCTIONS. PLEASE REFER TO THE INSTALLATION INSTRUCTIONS PROVIDED WITH THE PURCHASED UNITS.