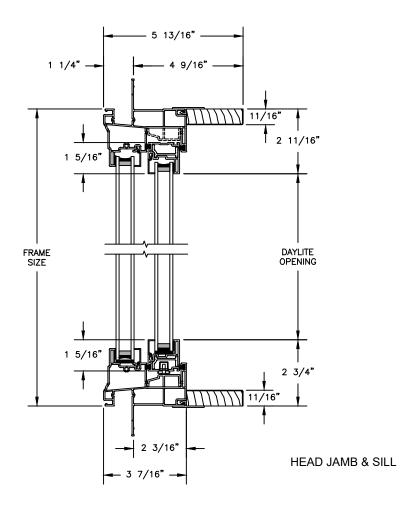

SECTION DETAILS SCALE: 3" = 1'-0"

## Next Dimension Classic Series SLIDER - TRIPLE

SECTION DETAILS SCALE: 3" = 1'-0"

SECTION DETAILS: MULLIONS

SCALE: 3" = 1'-0"

HORIZONTAL MULLION FIXED/OPERATOR

VERTICAL MULLION FIXED/OPERATOR

**SECTION DETAILS: DIVIDED LITE OPTIONS** 