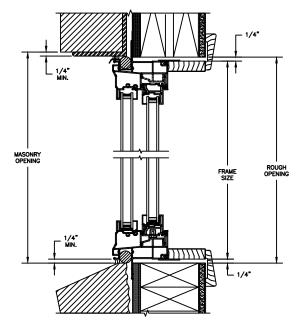

SECTION DETAILS: CONSTRUCTION

SCALE: 2" = 1'-0"

HEAD JAMB & SILL 2 X 4 FRAME WITH BRICK VENEER

JAMBS 2 X 4 FRAME WITH BRICK VENEER

HEAD JAMB & SILL 8" CONCRETE BLOCK WALL WITH BRICK VENEER

JAMBS 8" CONCRETE BLOCK WALL WITH BRICK VENEER

NOTE

THE ABOVE WALL SECTIONS REPRESENT TYPICAL WALL CONDITIONS, THESE DETAILS ARE NOT INTENDED AS INSTALLATIONS INSTRUCTIONS. PLEASE REFER TO THE INSTALLATION INSTRUCTIONS PROVIDED WITH THE PURCHASED UNITS.