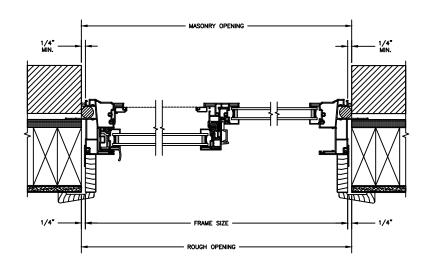

SECTION DETAILS: CONSTRUCTION

SCALE: 2" = 1'-0"

HEAD JAMB & SILL 2 X 4 FRAME WITH BRICK VENEER

JAMBS 2 X 4 FRAME WITH BRICK VENEER

HEAD JAMB & SILL 8" CONCRETE BLOCK WALL WITH BRICK VENEER

JAMBS 8" CONCRETE BLOCK WALL WITH BRICK VENEER

NOTE

THE ABOVE WALL SECTIONS REPRESENT TYPICAL WALL CONDITIONS, THESE DETAILS ARE NOT INTENDED AS INSTALLATIONS INSTRUCTIONS. PLEASE REFER TO THE INSTALLATION INSTRUCTIONS PROVIDED WITH THE PURCHASED UNITS.