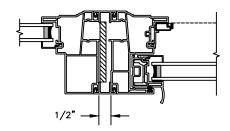

## Next Dimension Classic Series SLIDER - TRIPLE

SECTION DETAILS SCALE: 3" = 1'-0"

SECTION DETAILS: MULLIONS

SCALE: 3" = 1'-0"

HORIZONTAL MULLION FIXED/OPERATOR

VERTICAL MULLION FIXED/OPERATOR

**SECTION DETAILS: DIVIDED LITE OPTIONS** 

SCALE: 3" = 1'-0"

**INSULATING GLASS** 

3/4" PROFILED INNERGRILLE

7/8" PUTTY WDL WITH INNERBAR

7/8" PUTTY WDL (EXTERIOR ONLY) WITH 13/16" FLAT INNERGRILLE

5/8" PUTTY WDL WITH INNERBAR

5/8" PUTTY WDL (EXTERIOR ONLY) WITH 5/8" FLAT INNERGRILLE