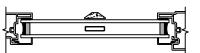

## Next Dimension Classic Series SLIDER - TRIPLE

SECTION DETAILS SCALE: 3" = 1'-0"

SECTION DETAILS: MULLIONS

SCALE: 3" = 1'-0"

HORIZONTAL MULLION FIXED/OPERATOR

VERTICAL MULLION FIXED/OPERATOR

**SECTION DETAILS: DIVIDED LITE OPTIONS** 

SCALE: 3" = 1'-0"

**INSULATING GLASS** 

3/4" PROFILED INNERGRILLE

7/8" PUTTY WDL WITH INNERBAR

7/8" PUTTY WDL (EXTERIOR ONLY) WITH 13/16" FLAT INNERGRILLE

5/8" PUTTY WDL WITH INNERBAR

5/8" PUTTY WDL (EXTERIOR ONLY) WITH 5/8" FLAT INNERGRILLE