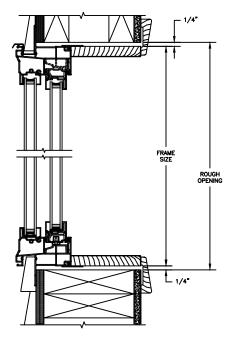

### **SLIDER**

**SECTION DETAILS: CONSTRUCTION** 

SCALE: 2" = 1'-0"

HEAD JAMB & SILL 2 X 6 FRAME WITH SIDING

JAMBS 2 X 6 FRAME WITH SIDING

HEAD JAMB & SILL 2 X 4 FRAME WITH STUCCO

JAMBS 2 X 4 FRAME WITH STUCCO

### NOTE

THE ABOVE WALL SECTIONS REPRESENT TYPICAL WALL CONDITIONS, THESE DETAILS ARE NOT INTENDED AS INSTALLATIONS INSTRUCTIONS. PLEASE REFER TO THE INSTALLATION INSTRUCTIONS PROVIDED WITH THE PURCHASED UNITS.