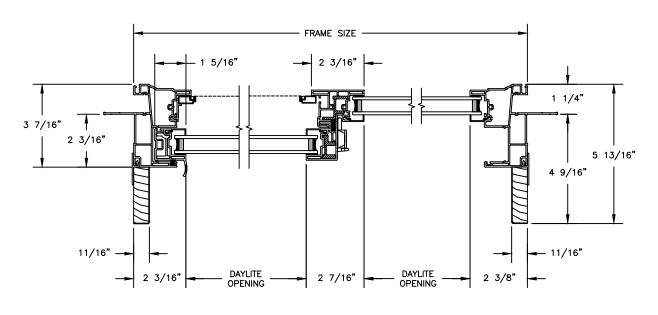

## Next Dimension Classic Series SLIDER - TRIPLE

SECTION DETAILS SCALE: 3" = 1'-0"

SECTION DETAILS: MULLIONS

SCALE: 3" = 1'-0"

HORIZONTAL MULLION FIXED/OPERATOR

VERTICAL MULLION FIXED/OPERATOR

**SECTION DETAILS: DIVIDED LITE OPTIONS** 