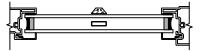

SECTION DETAILS SCALE: 3" = 1'-0"

## Next Dimension Classic Series SLIDER - TRIPLE

SECTION DETAILS SCALE: 3" = 1'-0"

SECTION DETAILS: MULLIONS

SCALE: 3" = 1'-0"

HORIZONTAL MULLION FIXED/OPERATOR

VERTICAL MULLION FIXED/OPERATOR

**SECTION DETAILS: DIVIDED LITE OPTIONS** 