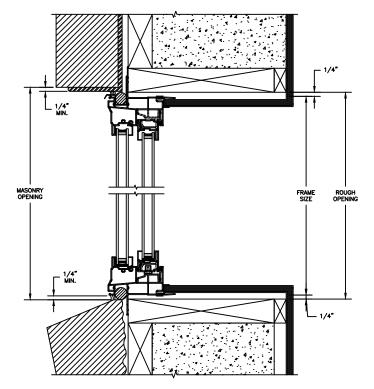

SECTION DETAILS: CONSTRUCTION

SCALE: 2" = 1'-0"

HEAD JAMB & SILL 2 X 4 FRAME WITH BRICK VENEER

JAMBS 2 X 4 FRAME WITH BRICK VENEER

HEAD JAMB & SILL 8" CONCRETE BLOCK WALL WITH BRICK VENEER

JAMBS 8" CONCRETE BLOCK WALL WITH BRICK VENEER

NOTE

THE ABOVE WALL SECTIONS REPRESENT TYPICAL WALL CONDITIONS, THESE DETAILS ARE NOT INTENDED AS INSTALLATIONS INSTRUCTIONS. PLEASE REFER TO THE INSTALLATION INSTRUCTIONS PROVIDED WITH THE PURCHASED UNITS.