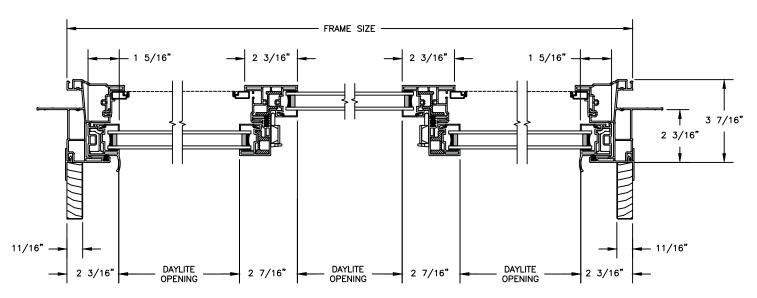

## Next Dimension Classic Series SLIDER - TRIPLE

SECTION DETAILS SCALE: 3" = 1'-0"

SECTION DETAILS: MULLIONS

SCALE: 3" = 1'-0"

HORIZONTAL MULLION FIXED/OPERATOR

VERTICAL MULLION FIXED/OPERATOR

**SECTION DETAILS: DIVIDED LITE OPTIONS** 