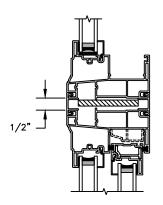

SECTION DETAILS SCALE: 3" = 1'-0"

## Next Dimension Classic Series SLIDER - TRIPLE

SECTION DETAILS SCALE: 3" = 1'-0"

SECTION DETAILS: MULLIONS

SCALE: 3" = 1'-0"

HORIZONTAL MULLION FIXED/OPERATOR

VERTICAL MULLION FIXED/OPERATOR

**SECTION DETAILS: DIVIDED LITE OPTIONS** 