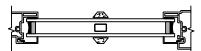

## Next Dimension Classic Series SLIDER - TRIPLE

SECTION DETAILS SCALE: 3" = 1'-0"

SECTION DETAILS: MULLIONS

SCALE: 3" = 1'-0"

HORIZONTAL MULLION FIXED/OPERATOR

VERTICAL MULLION FIXED/OPERATOR

**SECTION DETAILS: DIVIDED LITE OPTIONS** 

SCALE: 3" = 1'-0"

**INSULATING GLASS** 

3/4" PROFILED INNERGRILLE

7/8" PUTTY WDL WITH INNERBAR

7/8" PUTTY WDL (EXTERIOR ONLY) WITH 13/16" FLAT INNERGRILLE

5/8" PUTTY WDL WITH INNERBAR

5/8" PUTTY WDL (EXTERIOR ONLY) WITH 5/8" FLAT INNERGRILLE