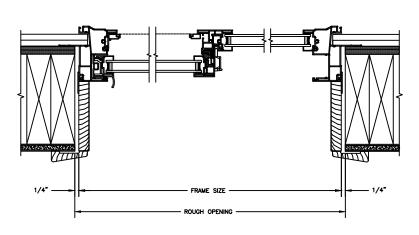

### **SLIDER**

**SECTION DETAILS: CONSTRUCTION** 

SCALE: 2" = 1'-0"

HEAD JAMB & SILL 2 X 6 FRAME WITH SIDING

JAMBS 2 X 6 FRAME WITH SIDING

HEAD JAMB & SILL 2 X 4 FRAME WITH STUCCO

JAMBS 2 X 4 FRAME WITH STUCCO

### NOTE

THE ABOVE WALL SECTIONS REPRESENT TYPICAL WALL CONDITIONS, THESE DETAILS ARE NOT INTENDED AS INSTALLATIONS INSTRUCTIONS. PLEASE REFER TO THE INSTALLATION INSTRUCTIONS PROVIDED WITH THE PURCHASED UNITS.