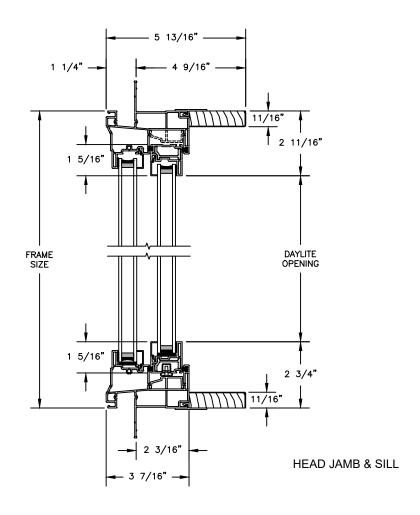

SECTION DETAILS SCALE: 3" = 1'-0"

## Next Dimension Classic Series SLIDER - TRIPLE

SECTION DETAILS SCALE: 3" = 1'-0"

SECTION DETAILS: MULLIONS

SCALE: 3" = 1'-0"

HORIZONTAL MULLION FIXED/OPERATOR

VERTICAL MULLION FIXED/OPERATOR

**SECTION DETAILS: DIVIDED LITE OPTIONS** 