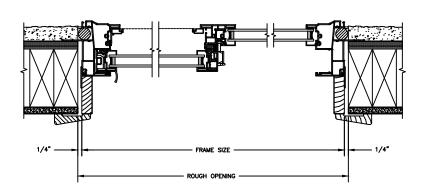

SECTION DETAILS: CONSTRUCTION

SCALE: 2" = 1'-0"

HEAD JAMB & SILL 2 X 4 FRAME WITH BRICK VENEER

JAMBS 2 X 4 FRAME WITH BRICK VENEER

HEAD JAMB & SILL 8" CONCRETE BLOCK WALL WITH BRICK VENEER

JAMBS 8" CONCRETE BLOCK WALL WITH BRICK VENEER

NOTE

THE ABOVE WALL SECTIONS REPRESENT TYPICAL WALL CONDITIONS, THESE DETAILS ARE NOT INTENDED AS INSTALLATIONS INSTRUCTIONS. PLEASE REFER TO THE INSTALLATION INSTRUCTIONS PROVIDED WITH THE PURCHASED UNITS.