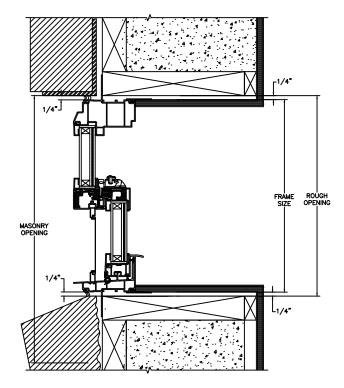

SECTION DETAILS : CONSTRUCTION SCALE: 2" = 1'-0"

HEAD JAMB & SILL 2 X 4 FRAME WITH BRICK VENEER

JAMBS 2 X 4 FRAME WITH BRICK VENEER

HEAD JAMB & SILL 8" CONCRETE BLOCK WALL WITH BRICK VENEER

NOTE :

JAMBS 8" CONCRETE BLOCK WALL WITH BRICK VENEER

THE ABOVE WALL SECTIONS REPRESENT TYPICAL WALL CONDITIONS, THESE DETAILS ARE NOT INTENDED AS INSTALLATIONS INSTRUCTIONS. PLEASE REFER TO THE INSTALLATION INSTRUCTIONS PROVIDED WITH THE PURCHASED UNITS.