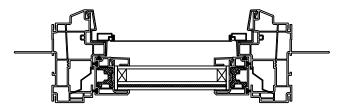

SECTION DETAILS SCALE: 3" = 1'-0"

HEAD JAMB & SILL

SIDE JAMB

SECTION DETAILS (4 9/16" JAMB) SCALE: 3" = 1'-0"

HEAD JAMB & SILL

SIDE JAMB

SECTION DETAILS: MULLIONS SCALE: 3" = 1'-0"

HORIZONTAL MULLION FIXED/OPERATOR