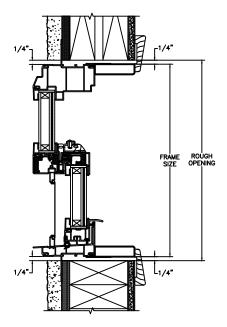

JAMBS

HEAD JAMB & SILL

SECTION DETAILS : CONSTRUCTION SCALE: 2" = 1'-0"

HEAD JAMB & SILL 2 X 6 FRAME WITH SIDING

JAMBS 2 X 6 FRAME WITH SIDING

HEAD JAMB & SILL 2 X 4 FRAME WITH STUCCO

JAMBS 2 X 4 FRAME WITH STUCCO

NOTE : THE ABOVE WALL SECTIONS REPRESENT TYPICAL WALL CONDITIONS, THESE DETAILS ARE NOT INTENDED AS INSTALLATIONS INSTRUCTIONS. PLEASE REFER TO THE INSTALLATION INSTRUCTIONS PROVIDED WITH THE PURCHASED UNITS.