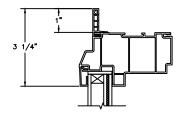

SECTION DETAILS : CONSTRUCTION (FLANGE OPTION) SCALE: 2" = 1'-0"

JAMBS BLOCK WALL WITH 1 X 4 1/2" FLANGE OPTION

HEAD JAMB & SILL 2 X 4 FRAME WITH STUCCO 1" OR 2" FLANGE OPTION

JAMBS 2 X 4 FRAME WITH STUCCO 1" OR 2" FLANGE OPTION