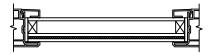

SECTION DETAILS SCALE: 3" = 1'-0"

HEAD JAMB & SILL

SIDE JAMB

SECTION DETAILS (4 9/16" JAMB) SCALE: 3" = 1'-0"

HEAD JAMB & SILL

SIDE JAMB

SECTION DETAILS: MULLIONS SCALE: 3" = 1'-0"

HORIZONTAL MULLION FIXED/OPERATOR

VERTICAL MULLION OPERATOR/FIXED

VERTICAL MULLION OPERATOR/OPERATOR

SECTION DETAILS : DIVIDED LITE OPTIONS SCALE: 3" = 1'-0"

INSULATING GLASS

3/4" PROFILED INNERGRILLE

5/8" GRILLE BAR WITH INNERBAR

5/8" GRILLE BAR (EXTERIOR ONLY) WITH 5/8" FLAT INNERGRILLE