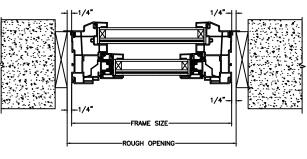

SECTION DETAILS : CONSTRUCTION (FLANGE OPTION) SCALE: 2" = 1'-0"

JAMBS BLOCK WALL WITH 1 X 4 1/2" FLANGE OPTION

HEAD JAMB & SILL 2 X 4 FRAME WITH STUCCO 1" OR 2" FLANGE OPTION

JAMBS 2 X 4 FRAME WITH STUCCO 1" OR 2" FLANGE OPTION

NOTE : THE ABOVE WALL SECTIONS REPRESENT TYPICAL WALL CONDITIONS, THESE DETAILS ARE NOT INTENDED AS INSTALLATIONS INSTRUCTIONS. PLEASE REFER TO THE INSTALLATION INSTRUCTIONS PROVIDED WITH THE PURCHASED UNITS.