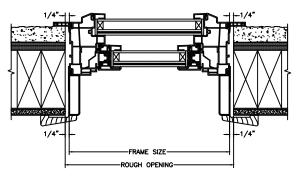

SECTION DETAILS SCALE: 3" = 1'-0"

HEAD JAMB & SILL

SIDE JAMB

SECTION DETAILS (4 9/16" JAMB) SCALE: 3" = 1'-0"

HEAD JAMB & SILL

SIDE JAMB

SECTION DETAILS: MULLIONS SCALE: 3" = 1'-0"

HORIZONTAL MULLION FIXED/OPERATOR