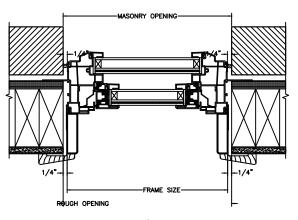

SECTION DETAILS : CONSTRUCTION SCALE: 2" = 1'-0"

HEAD JAMB & SILL 2 X 4 FRAME WITH BRICK VENEER

JAMBS 2 X 4 FRAME WITH BRICK VENEER

HEAD JAMB & SILL 8" CONCRETE BLOCK WALL WITH BRICK VENEER

NOTE :

JAMBS 8" CONCRETE BLOCK WALL WITH BRICK VENEER

THE ABOVE WALL SECTIONS REPRESENT TYPICAL WALL CONDITIONS, THESE DETAILS ARE NOT INTENDED AS INSTALLATIONS INSTRUCTIONS. PLEASE REFER TO THE INSTALLATION INSTRUCTIONS PROVIDED WITH THE PURCHASED UNITS.