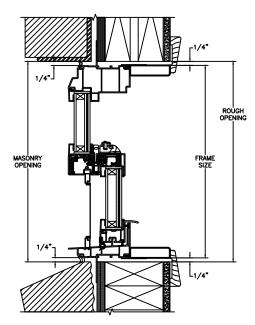

SECTION DETAILS : CONSTRUCTION SCALE: 2" = 1'-0"

HEAD JAMB & SILL 2 X 4 FRAME WITH BRICK VENEER

JAMBS 2 X 4 FRAME WITH BRICK VENEER

HEAD JAMB & SILL 8" CONCRETE BLOCK WALL WITH BRICK VENEER

NOTE :

JAMBS 8" CONCRETE BLOCK WALL WITH BRICK VENEER

THE ABOVE WALL SECTIONS REPRESENT TYPICAL WALL CONDITIONS, THESE DETAILS ARE NOT INTENDED AS INSTALLATIONS INSTRUCTIONS. PLEASE REFER TO THE INSTALLATION INSTRUCTIONS PROVIDED WITH THE PURCHASED UNITS.