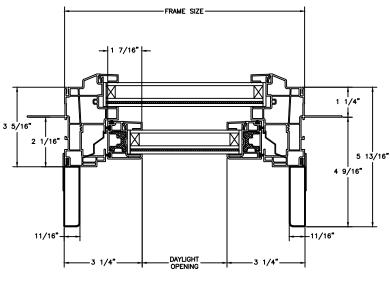

SECTION DETAILS SCALE: 3" = 1'-0"

HEAD JAMB & SILL

SIDE JAMB

SECTION DETAILS (4 9/16" JAMB) SCALE: 3" = 1'-0"

HEAD JAMB & SILL

SIDE JAMB

SECTION DETAILS: MULLIONS SCALE: 3" = 1'-0"

HORIZONTAL MULLION FIXED/OPERATOR