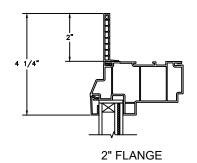

SECTION DETAILS : CONSTRUCTION (FLANGE OPTION) SCALE: 2" = 1'-0"

JAMBS BLOCK WALL WITH 1 X 4 1/2" FLANGE OPTION

HEAD JAMB & SILL 2 X 4 FRAME WITH STUCCO 1" OR 2" FLANGE OPTION

JAMBS 2 X 4 FRAME WITH STUCCO 1" OR 2" FLANGE OPTION