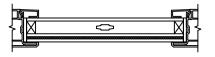

SECTION DETAILS SCALE: 3" = 1'-0"

HEAD JAMB & SILL

SIDE JAMB

SECTION DETAILS (4 9/16" JAMB) SCALE: 3" = 1'-0"

HEAD JAMB & SILL

SIDE JAMB

SECTION DETAILS: MULLIONS SCALE: 3" = 1'-0"

HORIZONTAL MULLION FIXED/OPERATOR