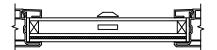

7/8" GRILLE BAR WITH INNERBAR

7/8" GRILLE BAR (EXTERIOR ONLY) WITH 13/16" FLAT INNERGRILLE

SECTION DETAILS : FLUSH FIN OPTIONS SCALE: 3" = 1'-0"

1/2" FLANGE

1" FLANGE

SECTION DETAILS : JAMB COVER FOR LAMINATED EXTERIOR SCALE: 3" = 1'-0"