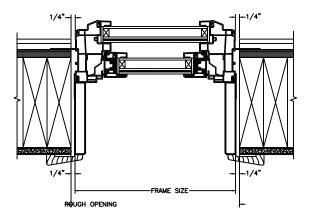

SECTION DETAILS SCALE: 3" = 1'-0"

HEAD JAMB & SILL

SIDE JAMB

SECTION DETAILS (4 9/16" JAMB) SCALE: 3" = 1'-0"

HEAD JAMB & SILL

SIDE JAMB

SECTION DETAILS: MULLIONS SCALE: 3" = 1'-0"

HORIZONTAL MULLION FIXED/OPERATOR