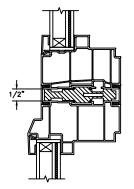

SECTION DETAILS SCALE: 3" = 1'-0"

HEAD JAMB & SILL

SIDE JAMB

SECTION DETAILS (4 9/16" JAMB) SCALE: 3" = 1'-0"

HEAD JAMB & SILL

SIDE JAMB

SECTION DETAILS: MULLIONS SCALE: 3" = 1'-0"

HORIZONTAL MULLION FIXED/OPERATOR

VERTICAL MULLION OPERATOR/FIXED

VERTICAL MULLION OPERATOR/OPERATOR

SECTION DETAILS : DIVIDED LITE OPTIONS SCALE: 3" = 1'-0"

INSULATING GLASS

3/4" PROFILED INNERGRILLE

5/8" GRILLE BAR WITH INNERBAR

5/8" GRILLE BAR (EXTERIOR ONLY) WITH 5/8" FLAT INNERGRILLE