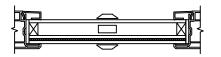

VERTICAL MULLION OPERATOR/FIXED

VERTICAL MULLION OPERATOR/OPERATOR

SECTION DETAILS : DIVIDED LITE OPTIONS SCALE: 3" = 1'-0"

INSULATING GLASS

3/4" PROFILED INNERGRILLE

5/8" GRILLE BAR WITH INNERBAR

5/8" GRILLE BAR (EXTERIOR ONLY) WITH 5/8" FLAT INNERGRILLE