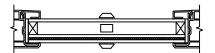

SECTION DETAILS SCALE: 3" = 1'-0"

HEAD JAMB & SILL

SIDE JAMB

SECTION DETAILS (4 9/16" JAMB) SCALE: 3" = 1'-0"

HEAD JAMB & SILL

SIDE JAMB

SECTION DETAILS: MULLIONS SCALE: 3" = 1'-0"

HORIZONTAL MULLION FIXED/OPERATOR