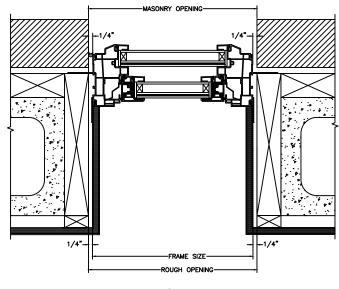

SECTION DETAILS : CONSTRUCTION SCALE: 2" = 1'-0"

HEAD JAMB & SILL 2 X 4 FRAME WITH BRICK VENEER

JAMBS 2 X 4 FRAME WITH BRICK VENEER

HEAD JAMB & SILL 8" CONCRETE BLOCK WALL WITH BRICK VENEER

NOTE :

JAMBS 8" CONCRETE BLOCK WALL WITH BRICK VENEER

THE ABOVE WALL SECTIONS REPRESENT TYPICAL WALL CONDITIONS, THESE DETAILS ARE NOT INTENDED AS INSTALLATIONS INSTRUCTIONS. PLEASE REFER TO THE INSTALLATION INSTRUCTIONS PROVIDED WITH THE PURCHASED UNITS.