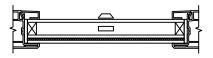

VERTICAL MULLION OPERATOR/FIXED

VERTICAL MULLION OPERATOR/OPERATOR

SECTION DETAILS : DIVIDED LITE OPTIONS SCALE: 3" = 1'-0"

INSULATING GLASS

3/4" PROFILED INNERGRILLE

5/8" GRILLE BAR WITH INNERBAR

5/8" GRILLE BAR (EXTERIOR ONLY) WITH 5/8" FLAT INNERGRILLE