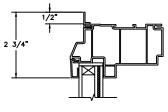

7/8" GRILLE BAR WITH INNERBAR

7/8" GRILLE BAR (EXTERIOR ONLY) WITH 13/16" FLAT INNERGRILLE

SECTION DETAILS : FLUSH FIN OPTIONS SCALE: 3" = 1'-0"

1/2" FLANGE

1" FLANGE

SECTION DETAILS : JAMB COVER FOR LAMINATED EXTERIOR SCALE: 3" = 1'-0"