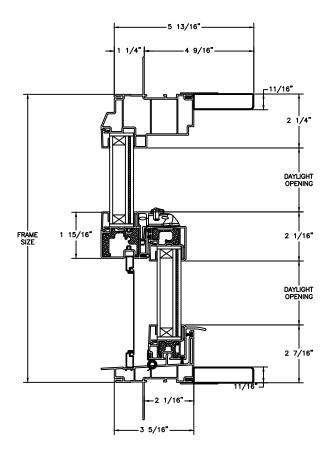

SECTION DETAILS SCALE: 3" = 1'-0"

HEAD JAMB & SILL

SIDE JAMB

SECTION DETAILS (4 9/16" JAMB) SCALE: 3" = 1'-0"

HEAD JAMB & SILL

SIDE JAMB

SECTION DETAILS: MULLIONS SCALE: 3" = 1'-0"

HORIZONTAL MULLION FIXED/OPERATOR