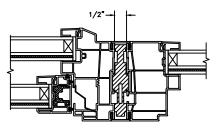

SECTION DETAILS SCALE: 3" = 1'-0"

HEAD JAMB & SILL

SIDE JAMB

SECTION DETAILS (4 9/16" JAMB) SCALE: 3" = 1'-0"

HEAD JAMB & SILL

SIDE JAMB

SECTION DETAILS: MULLIONS SCALE: 3" = 1'-0"

HORIZONTAL MULLION FIXED/OPERATOR

VERTICAL MULLION OPERATOR/FIXED

VERTICAL MULLION OPERATOR/OPERATOR

SECTION DETAILS : DIVIDED LITE OPTIONS SCALE: 3" = 1'-0"

INSULATING GLASS

3/4" PROFILED INNERGRILLE

5/8" GRILLE BAR WITH INNERBAR

5/8" GRILLE BAR (EXTERIOR ONLY) WITH 5/8" FLAT INNERGRILLE