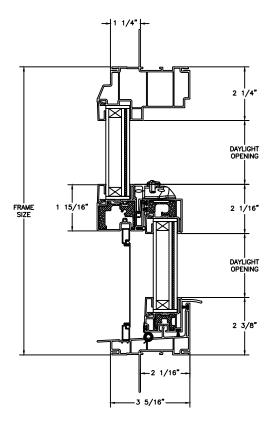

SECTION DETAILS SCALE: 3" = 1'-0"

HEAD JAMB & SILL

SIDE JAMB

SECTION DETAILS (4 9/16" JAMB) SCALE: 3" = 1'-0"

HEAD JAMB & SILL

SIDE JAMB

SECTION DETAILS: MULLIONS SCALE: 3" = 1'-0"

HORIZONTAL MULLION FIXED/OPERATOR