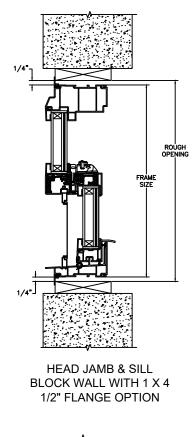

SECTION DETAILS : CONSTRUCTION (FLANGE OPTION) SCALE: 2" = 1'-0"

JAMBS BLOCK WALL WITH 1 X 4 1/2" FLANGE OPTION

HEAD JAMB & SILL 2 X 4 FRAME WITH STUCCO 1" OR 2" FLANGE OPTION

JAMBS 2 X 4 FRAME WITH STUCCO 1" OR 2" FLANGE OPTION

NOTE : THE ABOVE WALL SECTIONS REPRESENT TYPICAL WALL CONDITIONS, THESE DETAILS ARE NOT INTENDED AS INSTALLATIONS INSTRUCTIONS. PLEASE REFER TO THE INSTALLATION INSTRUCTIONS PROVIDED WITH THE PURCHASED UNITS.