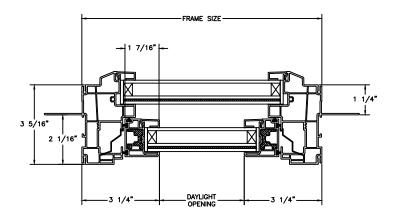

SECTION DETAILS SCALE: 3" = 1'-0"

HEAD JAMB & SILL

SIDE JAMB

SECTION DETAILS (4 9/16" JAMB) SCALE: 3" = 1'-0"

HEAD JAMB & SILL

SIDE JAMB

SECTION DETAILS: MULLIONS SCALE: 3" = 1'-0"

HORIZONTAL MULLION FIXED/OPERATOR