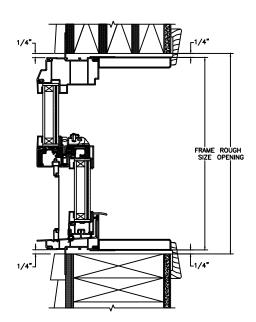

JAMBS

HEAD JAMB & SILL

SECTION DETAILS : CONSTRUCTION SCALE: 2" = 1'-0"

HEAD JAMB & SILL 2 X 6 FRAME WITH SIDING

JAMBS 2 X 6 FRAME WITH SIDING

HEAD JAMB & SILL 2 X 4 FRAME WITH STUCCO

JAMBS 2 X 4 FRAME WITH STUCCO