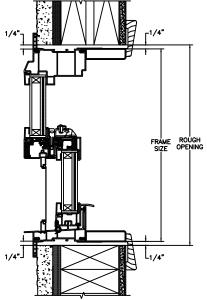

SECTION DETAILS SCALE: 3" = 1'-0"

HEAD JAMB & SILL

SIDE JAMB

SECTION DETAILS (4 9/16" JAMB) SCALE: 3" = 1'-0"

HEAD JAMB & SILL

SIDE JAMB

SECTION DETAILS: MULLIONS SCALE: 3" = 1'-0"

HORIZONTAL MULLION FIXED/OPERATOR