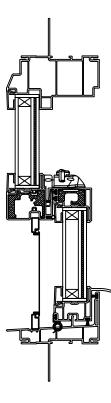

SECTION DETAILS SCALE: 3" = 1'-0"

HEAD JAMB & SILL

SIDE JAMB

SECTION DETAILS (4 9/16" JAMB) SCALE: 3" = 1'-0"

HEAD JAMB & SILL

SIDE JAMB

SECTION DETAILS: MULLIONS SCALE: 3" = 1'-0"

HORIZONTAL MULLION FIXED/OPERATOR