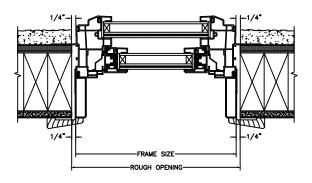

JAMBS

HEAD JAMB & SILL

SECTION DETAILS : CONSTRUCTION SCALE: 2" = 1'-0"

HEAD JAMB & SILL 2 X 6 FRAME WITH SIDING

JAMBS 2 X 6 FRAME WITH SIDING

HEAD JAMB & SILL 2 X 4 FRAME WITH STUCCO

JAMBS 2 X 4 FRAME WITH STUCCO

NOTE : THE ABOVE WALL SECTIONS REPRESENT TYPICAL WALL CONDITIONS, THESE DETAILS ARE NOT INTENDED AS INSTALLATIONS INSTRUCTIONS. PLEASE REFER TO THE INSTALLATION INSTRUCTIONS PROVIDED WITH THE PURCHASED UNITS.