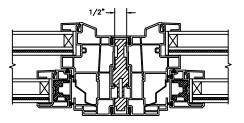

SECTION DETAILS SCALE: 3" = 1'-0"

HEAD JAMB & SILL

SIDE JAMB

SECTION DETAILS (4 9/16" JAMB) SCALE: 3" = 1'-0"

HEAD JAMB & SILL

SIDE JAMB

SECTION DETAILS: MULLIONS SCALE: 3" = 1'-0"

HORIZONTAL MULLION FIXED/OPERATOR

VERTICAL MULLION OPERATOR/FIXED

VERTICAL MULLION OPERATOR/OPERATOR

SECTION DETAILS : DIVIDED LITE OPTIONS SCALE: 3" = 1'-0"

INSULATING GLASS

3/4" PROFILED INNERGRILLE

5/8" GRILLE BAR WITH INNERBAR

5/8" GRILLE BAR (EXTERIOR ONLY) WITH 5/8" FLAT INNERGRILLE